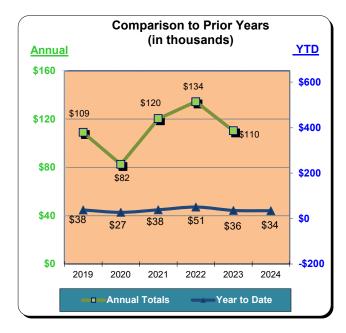

|           | Fiscal Year 2020/2021 |                      | * Fiscal Yea | * Fiscal Year 2021/2022 |           | 2022/2023            | Fiscal Year 2023/2024 |                      |
|-----------|-----------------------|----------------------|--------------|-------------------------|-----------|----------------------|-----------------------|----------------------|
|           | Actual                | % Change<br>Prior Yr | Actual       | % Change<br>Prior Yr    | Actual    | % Change<br>Prior Yr | Actual                | % Change<br>Prior Yr |
| July      | \$9,923               | (31.9%)              | \$18,268     | 84.1%                   | \$18,797  | 2.9%                 | \$17,471              | (7.1%)               |
| August    | \$10,182              | (22.1%)              | \$14,353     | 41.0%                   | \$14,009  | (2.4%)               | \$12,762              | (8.9%)               |
| September | \$8,876               | (0.1%)               | \$11,050     | 24.5%                   | \$12,650  | 14.5%                | \$10,129              | (19.9%)              |
| October   | \$8,168               | (17.3%)              | \$9,434      | 15.5%                   | \$10,287  | 9.1%                 | \$8,863               | (13.8%)              |
| November  | \$5,735               | (11.5%)              | \$7,797      | 36.0%                   | \$7,035   | (9.8%)               | \$7,351               | 4.5%                 |
| December  | \$4,532               | (22.0%)              | \$7,129      | 57.3%                   | \$6,176   | (13.4%)              | \$5,106               | (17.3%)              |
| January   | \$4,598               | (27.1%)              | \$6,369      | 38.5%                   | \$5,891   | (7.5%)               | \$5,023               | (14.7%)              |
| February  | \$5,348               | (24.4%)              | \$8,780      | 64.2%                   | \$6,448   | (26.6%)              | \$5,982               | (7.2%)               |
| March     | \$7,854               | 52.1%                | \$11,734     | 49.4%                   | \$7,100   | (39.5%)              | \$8,061               | 13.5%                |
| April     | \$9,528               | 321.2%               | \$12,043     | 26.4%                   | \$7,842   | (34.9%)              | \$5,870               | (25.1%)              |
| May       | \$10,787              | 69.5%                | \$11,727     | 8.7%                    | \$8,602   | (26.7%)              | \$8,961               | 4.2%                 |
| June      | \$14,191              | 79.9%                | \$14,768     | 4.1%                    | \$12,734  | (13.8%)              | . ,                   |                      |
| Total:    | \$99,723              | 6.4%                 | \$133,451    | 33.8%                   | \$117,570 | (11.9%)              | \$95,578              | (8.8%)               |

<sup>\*</sup> Sunset Suites closed in Nov 2021.

#### **Sunset Beach Hotels**

| Current Month - May 2024 |           |               |          |  |  |  |  |  |
|--------------------------|-----------|---------------|----------|--|--|--|--|--|
| Last Year                | This Year | <u>Change</u> | % Change |  |  |  |  |  |
| \$8,602                  | \$8,961   | \$360         | 4.2%     |  |  |  |  |  |

| Year to Date - May 2024 |           |               |          |  |  |  |  |
|-------------------------|-----------|---------------|----------|--|--|--|--|
| Last Year               | This Year | <u>Change</u> | % Change |  |  |  |  |
| \$35,882                | \$33,897  | (\$1,984)     | (5.5%)   |  |  |  |  |