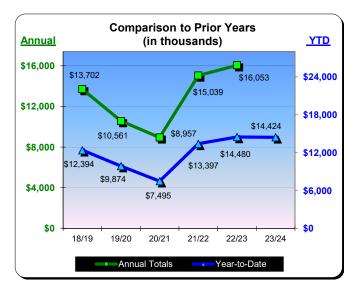

| Current Month - May 2024 |           |               |          |        | Teal to Dat | e - Iviay 2024 | •             |          |
|--------------------------|-----------|---------------|----------|--------|-------------|----------------|---------------|----------|
| Last Year                | This Year | <u>Change</u> | % Change |        | Last Year   | This Year      | <u>Change</u> | % Change |
| \$8,602                  | \$8,961   | \$360         | 4.2%     |        | \$104,836   | \$95,578       | (\$9,258)     | (8.8%)   |
|                          |           |               |          | _      |             |                |               |          |
|                          |           | г             |          | $\neg$ |             | Comparisor     | to Prior Year | rs       |