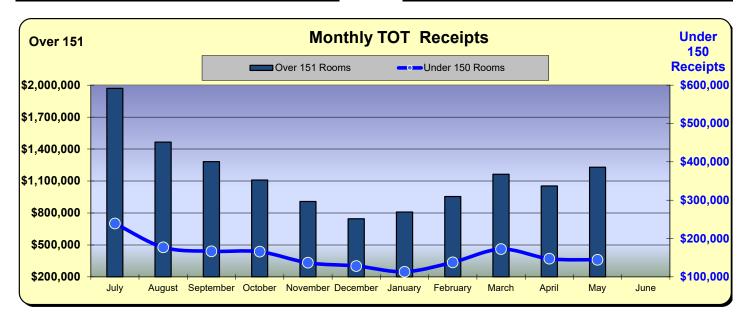

|                 | * Calendar Year 2021 |          | ** Calendar | Year 2022 | *** Calenda | r Year 2023 | Calendar \  | ear 2024 |
|-----------------|----------------------|----------|-------------|-----------|-------------|-------------|-------------|----------|
|                 |                      | % Change |             | % Change  |             | % Change    |             | % Change |
|                 | Actual               | Prior Yr | Actual      | Prior Yr  | Actual      | Prior Yr    | Actual      | Prior Yr |
| January         | \$126,441            | (63.0%)  | \$246,395   | 94.9%     | \$343,953   | 39.6%       | \$369,161   | 7.3%     |
| February        | \$180,696            | (53.4%)  | \$386,080   | 113.7%    | \$394,426   | 2.2%        | \$437,095   | 10.8%    |
| March           | \$301,104            | 85.8%    | \$529,785   | 76.0%     | \$483,534   | (8.7%)      | \$534,611   | 10.6%    |
| April           | \$365,422            | 627.5%   | \$585,194   | 60.1%     | \$536,411   | (8.3%)      | \$480,374   | (10.5%)  |
| May             | \$423,209            | 185.3%   | \$566,176   | 33.8%     | \$532,547   | (5.9%)      | \$549,772   | 3.2%     |
| June            | \$584,681            | 124.1%   | \$656,776   | 12.3%     | \$629,214   | (4.2%)      |             |          |
| July            | \$832,407            | 158.8%   | \$878,259   | 5.5%      | \$883,843   | 0.6%        |             |          |
| August          | \$633,015            | 87.0%    | \$704,494   | 11.3%     | \$656,894   | (6.8%)      |             |          |
| September       | \$464,120            | 50.8%    | \$602,348   | 29.8%     | \$579,523   | (3.8%)      |             |          |
| October         | \$423,630            | 44.0%    | \$568,905   | 34.3%     | \$509,971   | (10.4%)     |             |          |
| November        | \$340,247            | 97.2%    | \$399,512   | 17.4%     | \$418,321   | 4.7%        |             |          |
| December        | \$351,886            | 173.7%   | \$347,734   | (1.2%)    | \$349,893   | 0.6%        |             |          |
| Total:          | \$5,026,859          | 72.5%    | \$6,471,657 | 28.7%     | \$6,318,529 | (2.4%)      | \$2,371,014 | 3.5%     |
| * Sun & Sands I | Motel closed in S    | ept 2021 |             |           |             |             |             |          |

|           | Fiscal Yea  | r 2020/2021<br>% Change |             |          | ** Fiscal   | Year 2022/2023    | *** Fiscal Year 2023/2024<br>% Change |          |  |
|-----------|-------------|-------------------------|-------------|----------|-------------|-------------------|---------------------------------------|----------|--|
|           | Actual      | Prior Yr                | Actual      | Prior Yr | Actual      | % Change Prior Yr | Actual                                | Prior Yr |  |
| July      | \$321,613   | (54.4%)                 | \$832,407   | 158.8%   | \$878,259   | 5.5%              | \$883,843                             | 0.6%     |  |
| August    | \$338,437   | (44.8%)                 | \$633,015   | 87.0%    | \$704,494   | 11.3%             | \$656,894                             | (6.8%)   |  |
| September | \$307,681   | (29.5%)                 | \$464,120   | 50.8%    | \$602,348   | 29.8%             | \$579,523                             | (3.8%)   |  |
| October   | \$294,136   | (38.3%)                 | \$423,630   | 44.0%    | \$568,905   | 34.3%             | \$509,971                             | (10.4%)  |  |
| November  | \$172,545   | (47.8%)                 | \$340,247   | 97.2%    | \$399,512   | 17.4%             | \$418,321                             | 4.7%     |  |
| December  | \$128,578   | (56.6%)                 | \$351,886   | 173.7%   | \$347,734   | (1.2%)            | \$349,893                             | 0.6%     |  |
| January   | \$126,441   | (63.0%)                 | \$246,395   | 94.9%    | \$343,953   | 39.6%             | \$369,161                             | 7.3%     |  |
| February  | \$180,696   | (53.4%)                 | \$386,080   | 113.7%   | \$394,426   | 2.2%              | \$437,095                             | 10.8%    |  |
| March     | \$301,104   | 85.8%                   | \$529,785   | 76.0%    | \$483,534   | (8.7%)            | \$534,611                             | 10.6%    |  |
| April     | \$365,422   | 627.5%                  | \$585,194   | 60.1%    | \$536,411   | (8.3%)            | \$480,374                             | (10.5%)  |  |
| May       | \$423,209   | 185.3%                  | \$566,176   | 33.8%    | \$532,547   | (5.9%)            | \$549,772                             | 3.2%     |  |
| June      | \$584,681   | 124.1%                  | \$656,776   | 12.3%    | \$629,214   | (4.2%)            |                                       |          |  |
| Total:    | \$3,544,543 | (15.8%)                 | \$6,015,712 | 69.7%    | \$6,421,336 | 6.7%              | \$5,769,458                           | (0.4%)   |  |