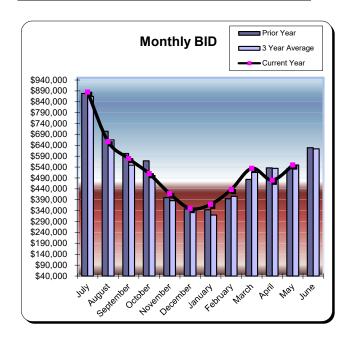

|           | Fiscal Yea  | r 2020/2021<br>% Change |             |          | ** Fiscal   | Year 2022/2023    | *** Fiscal Year 2023/2024<br>% Change |          |  |
|-----------|-------------|-------------------------|-------------|----------|-------------|-------------------|---------------------------------------|----------|--|
|           | Actual      | Prior Yr                | Actual      | Prior Yr | Actual      | % Change Prior Yr | Actual                                | Prior Yr |  |
| July      | \$321,613   | (54.4%)                 | \$832,407   | 158.8%   | \$878,259   | 5.5%              | \$883,843                             | 0.6%     |  |
| August    | \$338,437   | (44.8%)                 | \$633,015   | 87.0%    | \$704,494   | 11.3%             | \$656,894                             | (6.8%)   |  |
| September | \$307,681   | (29.5%)                 | \$464,120   | 50.8%    | \$602,348   | 29.8%             | \$579,523                             | (3.8%)   |  |
| October   | \$294,136   | (38.3%)                 | \$423,630   | 44.0%    | \$568,905   | 34.3%             | \$509,971                             | (10.4%)  |  |
| November  | \$172,545   | (47.8%)                 | \$340,247   | 97.2%    | \$399,512   | 17.4%             | \$418,321                             | 4.7%     |  |
| December  | \$128,578   | (56.6%)                 | \$351,886   | 173.7%   | \$347,734   | (1.2%)            | \$349,893                             | 0.6%     |  |
| January   | \$126,441   | (63.0%)                 | \$246,395   | 94.9%    | \$343,953   | 39.6%             | \$369,161                             | 7.3%     |  |
| February  | \$180,696   | (53.4%)                 | \$386,080   | 113.7%   | \$394,426   | 2.2%              | \$437,095                             | 10.8%    |  |
| March     | \$301,104   | 85.8%                   | \$529,785   | 76.0%    | \$483,534   | (8.7%)            | \$534,611                             | 10.6%    |  |
| April     | \$365,422   | 627.5%                  | \$585,194   | 60.1%    | \$536,411   | (8.3%)            | \$480,374                             | (10.5%)  |  |
| May       | \$423,209   | 185.3%                  | \$566,176   | 33.8%    | \$532,547   | (5.9%)            | \$549,772                             | 3.2%     |  |
| June      | \$584,681   | 124.1%                  | \$656,776   | 12.3%    | \$629,214   | (4.2%)            |                                       |          |  |
| Total:    | \$3,544,543 | (15.8%)                 | \$6,015,712 | 69.7%    | \$6,421,336 | 6.7%              | \$5,769,458                           | (0.4%)   |  |

<sup>\*</sup> Sun & Sands Motel closed in Sept 2021

<sup>\*\*</sup> Quality Inn & Suites closed in Jul 2022

<sup>\*\*\*</sup> BEST WESTERN SURF CITY was reduce by \$9,066 correction made in Dec 2023 for Aug 2023