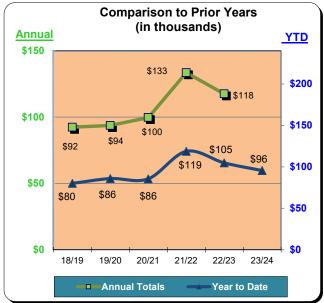

|                 | * Calendar Year 2021 |          | ** Calendar | Year 2022 | *** Calenda | r Year 2023 | Calendar \  | ear 2024 |
|-----------------|----------------------|----------|-------------|-----------|-------------|-------------|-------------|----------|
|                 |                      | % Change |             | % Change  |             | % Change    |             | % Change |
|                 | Actual               | Prior Yr | Actual      | Prior Yr  | Actual      | Prior Yr    | Actual      | Prior Yr |
| January         | \$126,441            | (63.0%)  | \$246,395   | 94.9%     | \$343,953   | 39.6%       | \$369,161   | 7.3%     |
| February        | \$180,696            | (53.4%)  | \$386,080   | 113.7%    | \$394,426   | 2.2%        | \$437,095   | 10.8%    |
| March           | \$301,104            | 85.8%    | \$529,785   | 76.0%     | \$483,534   | (8.7%)      | \$534,611   | 10.6%    |
| April           | \$365,422            | 627.5%   | \$585,194   | 60.1%     | \$536,411   | (8.3%)      | \$480,374   | (10.5%)  |
| May             | \$423,209            | 185.3%   | \$566,176   | 33.8%     | \$532,547   | (5.9%)      | \$549,772   | 3.2%     |
| June            | \$584,681            | 124.1%   | \$656,776   | 12.3%     | \$629,214   | (4.2%)      |             |          |
| July            | \$832,407            | 158.8%   | \$878,259   | 5.5%      | \$883,843   | 0.6%        |             |          |
| August          | \$633,015            | 87.0%    | \$704,494   | 11.3%     | \$656,894   | (6.8%)      |             |          |
| September       | \$464,120            | 50.8%    | \$602,348   | 29.8%     | \$579,523   | (3.8%)      |             |          |
| October         | \$423,630            | 44.0%    | \$568,905   | 34.3%     | \$509,971   | (10.4%)     |             |          |
| November        | \$340,247            | 97.2%    | \$399,512   | 17.4%     | \$418,321   | 4.7%        |             |          |
| December        | \$351,886            | 173.7%   | \$347,734   | (1.2%)    | \$349,893   | 0.6%        |             |          |
| Total:          | \$5,026,859          | 72.5%    | \$6,471,657 | 28.7%     | \$6,318,529 | (2.4%)      | \$2,371,014 | 3.5%     |
| * Sun & Sands I | Motel closed in S    | ept 2021 |             |           |             |             |             |          |

<sup>\*\*</sup> Quality Inn & Suites closed in Jul 2022

<sup>\*\*\*</sup> BEST WESTERN SURF CITY was reduce by \$9,066 correction made in Dec 2023 for Aug 2023

<sup>\*\*\*\*</sup> Extended Stay all exempt - zero taxable amount in May 2024

|           | Fiscal Yea  | r 2020/2021<br>% Change |             |          | ** Fiscal   | Year 2022/2023    | *** Fiscal Year 2023/2024<br>% Change |          |  |
|-----------|-------------|-------------------------|-------------|----------|-------------|-------------------|---------------------------------------|----------|--|
|           | Actual      | Prior Yr                | Actual      | Prior Yr | Actual      | % Change Prior Yr | Actual                                | Prior Yr |  |
| July      | \$321,613   | (54.4%)                 | \$832,407   | 158.8%   | \$878,259   | 5.5%              | \$883,843                             | 0.6%     |  |
| August    | \$338,437   | (44.8%)                 | \$633,015   | 87.0%    | \$704,494   | 11.3%             | \$656,894                             | (6.8%)   |  |
| September | \$307,681   | (29.5%)                 | \$464,120   | 50.8%    | \$602,348   | 29.8%             | \$579,523                             | (3.8%)   |  |
| October   | \$294,136   | (38.3%)                 | \$423,630   | 44.0%    | \$568,905   | 34.3%             | \$509,971                             | (10.4%)  |  |
| November  | \$172,545   | (47.8%)                 | \$340,247   | 97.2%    | \$399,512   | 17.4%             | \$418,321                             | 4.7%     |  |
| December  | \$128,578   | (56.6%)                 | \$351,886   | 173.7%   | \$347,734   | (1.2%)            | \$349,893                             | 0.6%     |  |
| January   | \$126,441   | (63.0%)                 | \$246,395   | 94.9%    | \$343,953   | 39.6%             | \$369,161                             | 7.3%     |  |
| February  | \$180,696   | (53.4%)                 | \$386,080   | 113.7%   | \$394,426   | 2.2%              | \$437,095                             | 10.8%    |  |
| March     | \$301,104   | 85.8%                   | \$529,785   | 76.0%    | \$483,534   | (8.7%)            | \$534,611                             | 10.6%    |  |
| April     | \$365,422   | 627.5%                  | \$585,194   | 60.1%    | \$536,411   | (8.3%)            | \$480,374                             | (10.5%)  |  |
| May       | \$423,209   | 185.3%                  | \$566,176   | 33.8%    | \$532,547   | (5.9%)            | \$549,772                             | 3.2%     |  |
| June      | \$584,681   | 124.1%                  | \$656,776   | 12.3%    | \$629,214   | (4.2%)            |                                       |          |  |
| Total:    | \$3,544,543 | (15.8%)                 | \$6,015,712 | 69.7%    | \$6,421,336 | 6.7%              | \$5,769,458                           | (0.4%)   |  |

<sup>\*</sup> Sun & Sands Motel closed in Sept 2021

<sup>\*\*</sup> Quality Inn & Suites closed in Jul 2022

<sup>\*\*\*</sup> BEST WESTERN SURF CITY was reduce by \$9,066 correction made in Dec 2023 for Aug 2023