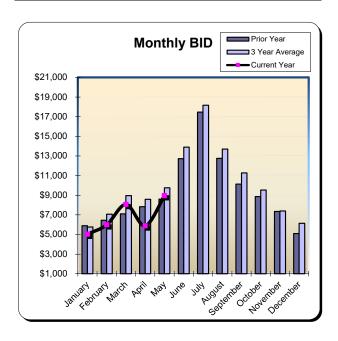

#### **Sunset Beach Hotels**

| Current Month - May 2024 |           |               |          |  |  |  |  |  |
|--------------------------|-----------|---------------|----------|--|--|--|--|--|
| Last Year                | This Year | <u>Change</u> | % Change |  |  |  |  |  |
| \$8,602                  | \$8,961   | \$360         | 4.2%     |  |  |  |  |  |

| Current Month - May 2024 |           |               |          |        | Teal to Dat | e - Iviay 2024 | •             |          |
|--------------------------|-----------|---------------|----------|--------|-------------|----------------|---------------|----------|
| Last Year                | This Year | <u>Change</u> | % Change |        | Last Year   | This Year      | <u>Change</u> | % Change |
| \$8,602                  | \$8,961   | \$360         | 4.2%     |        | \$104,836   | \$95,578       | (\$9,258)     | (8.8%)   |
|                          |           |               |          | _      |             |                |               |          |
|                          |           | г             |          | $\neg$ |             | Comparisor     | to Prior Year | rs       |

|           | Fiscal Year 2020/2021 |                      | * Fiscal Yea | * Fiscal Year 2021/2022 |           | 2022/2023            | Fiscal Year 2023/2024 |                      |
|-----------|-----------------------|----------------------|--------------|-------------------------|-----------|----------------------|-----------------------|----------------------|
|           | Actual                | % Change<br>Prior Yr | Actual       | % Change<br>Prior Yr    | Actual    | % Change<br>Prior Yr | Actual                | % Change<br>Prior Yr |
| July      | \$9,923               | (31.9%)              | \$18,268     | 84.1%                   | \$18,797  | 2.9%                 | \$17,471              | (7.1%)               |
| August    | \$10,182              | (22.1%)              | \$14,353     | 41.0%                   | \$14,009  | (2.4%)               | \$12,762              | (8.9%)               |
| September | \$8,876               | (0.1%)               | \$11,050     | 24.5%                   | \$12,650  | 14.5%                | \$10,129              | (19.9%)              |
| October   | \$8,168               | (17.3%)              | \$9,434      | 15.5%                   | \$10,287  | 9.1%                 | \$8,863               | (13.8%)              |
| November  | \$5,735               | (11.5%)              | \$7,797      | 36.0%                   | \$7,035   | (9.8%)               | \$7,351               | 4.5%                 |
| December  | \$4,532               | (22.0%)              | \$7,129      | 57.3%                   | \$6,176   | (13.4%)              | \$5,106               | (17.3%)              |
| January   | \$4,598               | (27.1%)              | \$6,369      | 38.5%                   | \$5,891   | (7.5%)               | \$5,023               | (14.7%)              |
| February  | \$5,348               | (24.4%)              | \$8,780      | 64.2%                   | \$6,448   | (26.6%)              | \$5,982               | (7.2%)               |
| March     | \$7,854               | 52.1%                | \$11,734     | 49.4%                   | \$7,100   | (39.5%)              | \$8,061               | 13.5%                |
| April     | \$9,528               | 321.2%               | \$12,043     | 26.4%                   | \$7,842   | (34.9%)              | \$5,870               | (25.1%)              |
| May       | \$10,787              | 69.5%                | \$11,727     | 8.7%                    | \$8,602   | (26.7%)              | \$8,961               | 4.2%                 |
| June      | \$14,191              | 79.9%                | \$14,768     | 4.1%                    | \$12,734  | (13.8%)              | . ,                   |                      |
| Total:    | \$99,723              | 6.4%                 | \$133,451    | 33.8%                   | \$117,570 | (11.9%)              | \$95,578              | (8.8%)               |

<sup>\*</sup> Sunset Suites closed in Nov 2021.