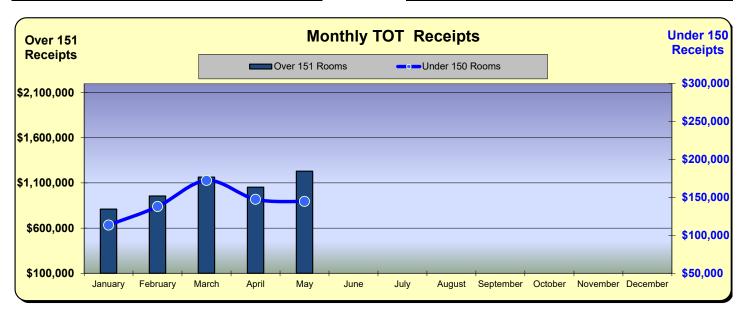

|                 | * Calendar Year 2021 |          | ** Calendar | Year 2022 | *** Calenda | r Year 2023 | Calendar \  | ear 2024 |
|-----------------|----------------------|----------|-------------|-----------|-------------|-------------|-------------|----------|
|                 |                      | % Change |             | % Change  |             | % Change    |             | % Change |
|                 | Actual               | Prior Yr | Actual      | Prior Yr  | Actual      | Prior Yr    | Actual      | Prior Yr |
| January         | \$126,441            | (63.0%)  | \$246,395   | 94.9%     | \$343,953   | 39.6%       | \$369,161   | 7.3%     |
| February        | \$180,696            | (53.4%)  | \$386,080   | 113.7%    | \$394,426   | 2.2%        | \$437,095   | 10.8%    |
| March           | \$301,104            | 85.8%    | \$529,785   | 76.0%     | \$483,534   | (8.7%)      | \$534,611   | 10.6%    |
| April           | \$365,422            | 627.5%   | \$585,194   | 60.1%     | \$536,411   | (8.3%)      | \$480,374   | (10.5%)  |
| May             | \$423,209            | 185.3%   | \$566,176   | 33.8%     | \$532,547   | (5.9%)      | \$549,772   | 3.2%     |
| June            | \$584,681            | 124.1%   | \$656,776   | 12.3%     | \$629,214   | (4.2%)      |             |          |
| July            | \$832,407            | 158.8%   | \$878,259   | 5.5%      | \$883,843   | 0.6%        |             |          |
| August          | \$633,015            | 87.0%    | \$704,494   | 11.3%     | \$656,894   | (6.8%)      |             |          |
| September       | \$464,120            | 50.8%    | \$602,348   | 29.8%     | \$579,523   | (3.8%)      |             |          |
| October         | \$423,630            | 44.0%    | \$568,905   | 34.3%     | \$509,971   | (10.4%)     |             |          |
| November        | \$340,247            | 97.2%    | \$399,512   | 17.4%     | \$418,321   | 4.7%        |             |          |
| December        | \$351,886            | 173.7%   | \$347,734   | (1.2%)    | \$349,893   | 0.6%        |             |          |
| Total:          | \$5,026,859          | 72.5%    | \$6,471,657 | 28.7%     | \$6,318,529 | (2.4%)      | \$2,371,014 | 3.5%     |
| * Sun & Sands I | Motel closed in S    | ept 2021 |             |           |             |             |             |          |

|           | Fiscal Yea  | r 2020/2021<br>% Change |             |          | ** Fiscal   | Year 2022/2023    | *** Fiscal Year 2023/2024<br>% Change |          |  |
|-----------|-------------|-------------------------|-------------|----------|-------------|-------------------|---------------------------------------|----------|--|
|           | Actual      | Prior Yr                | Actual      | Prior Yr | Actual      | % Change Prior Yr | Actual                                | Prior Yr |  |
| July      | \$321,613   | (54.4%)                 | \$832,407   | 158.8%   | \$878,259   | 5.5%              | \$883,843                             | 0.6%     |  |
| August    | \$338,437   | (44.8%)                 | \$633,015   | 87.0%    | \$704,494   | 11.3%             | \$656,894                             | (6.8%)   |  |
| September | \$307,681   | (29.5%)                 | \$464,120   | 50.8%    | \$602,348   | 29.8%             | \$579,523                             | (3.8%)   |  |
| October   | \$294,136   | (38.3%)                 | \$423,630   | 44.0%    | \$568,905   | 34.3%             | \$509,971                             | (10.4%)  |  |
| November  | \$172,545   | (47.8%)                 | \$340,247   | 97.2%    | \$399,512   | 17.4%             | \$418,321                             | 4.7%     |  |
| December  | \$128,578   | (56.6%)                 | \$351,886   | 173.7%   | \$347,734   | (1.2%)            | \$349,893                             | 0.6%     |  |
| January   | \$126,441   | (63.0%)                 | \$246,395   | 94.9%    | \$343,953   | 39.6%             | \$369,161                             | 7.3%     |  |
| February  | \$180,696   | (53.4%)                 | \$386,080   | 113.7%   | \$394,426   | 2.2%              | \$437,095                             | 10.8%    |  |
| March     | \$301,104   | 85.8%                   | \$529,785   | 76.0%    | \$483,534   | (8.7%)            | \$534,611                             | 10.6%    |  |
| April     | \$365,422   | 627.5%                  | \$585,194   | 60.1%    | \$536,411   | (8.3%)            | \$480,374                             | (10.5%)  |  |
| May       | \$423,209   | 185.3%                  | \$566,176   | 33.8%    | \$532,547   | (5.9%)            | \$549,772                             | 3.2%     |  |
| June      | \$584,681   | 124.1%                  | \$656,776   | 12.3%    | \$629,214   | (4.2%)            |                                       |          |  |
| Total:    | \$3,544,543 | (15.8%)                 | \$6,015,712 | 69.7%    | \$6,421,336 | 6.7%              | \$5,769,458                           | (0.4%)   |  |