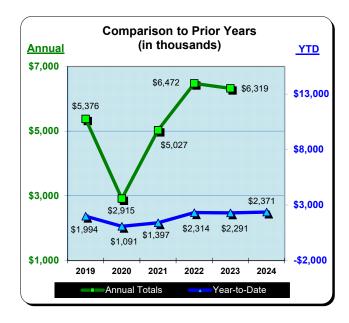

|                 | * Calendar Year 2021 |          | ** Calendar | Year 2022 | *** Calenda | r Year 2023 | Calendar \  | ear 2024 |
|-----------------|----------------------|----------|-------------|-----------|-------------|-------------|-------------|----------|
|                 |                      | % Change |             | % Change  |             | % Change    |             | % Change |
|                 | Actual               | Prior Yr | Actual      | Prior Yr  | Actual      | Prior Yr    | Actual      | Prior Yr |
| January         | \$126,441            | (63.0%)  | \$246,395   | 94.9%     | \$343,953   | 39.6%       | \$369,161   | 7.3%     |
| February        | \$180,696            | (53.4%)  | \$386,080   | 113.7%    | \$394,426   | 2.2%        | \$437,095   | 10.8%    |
| March           | \$301,104            | 85.8%    | \$529,785   | 76.0%     | \$483,534   | (8.7%)      | \$534,611   | 10.6%    |
| April           | \$365,422            | 627.5%   | \$585,194   | 60.1%     | \$536,411   | (8.3%)      | \$480,374   | (10.5%)  |
| May             | \$423,209            | 185.3%   | \$566,176   | 33.8%     | \$532,547   | (5.9%)      | \$549,772   | 3.2%     |
| June            | \$584,681            | 124.1%   | \$656,776   | 12.3%     | \$629,214   | (4.2%)      |             |          |
| July            | \$832,407            | 158.8%   | \$878,259   | 5.5%      | \$883,843   | 0.6%        |             |          |
| August          | \$633,015            | 87.0%    | \$704,494   | 11.3%     | \$656,894   | (6.8%)      |             |          |
| September       | \$464,120            | 50.8%    | \$602,348   | 29.8%     | \$579,523   | (3.8%)      |             |          |
| October         | \$423,630            | 44.0%    | \$568,905   | 34.3%     | \$509,971   | (10.4%)     |             |          |
| November        | \$340,247            | 97.2%    | \$399,512   | 17.4%     | \$418,321   | 4.7%        |             |          |
| December        | \$351,886            | 173.7%   | \$347,734   | (1.2%)    | \$349,893   | 0.6%        |             |          |
| Total:          | \$5,026,859          | 72.5%    | \$6,471,657 | 28.7%     | \$6,318,529 | (2.4%)      | \$2,371,014 | 3.5%     |
| * Sun & Sands I | Motel closed in S    | ept 2021 |             |           |             |             |             |          |

<sup>\*\*</sup> Quality Inn & Suites closed in Jul 2022

<sup>\*\*\*</sup> BEST WESTERN SURF CITY was reduce by \$9,066 correction made in Dec 2023 for Aug 2023

<sup>\*\*\*\*</sup> Extended Stay all exempt - zero taxable amount in May 2024