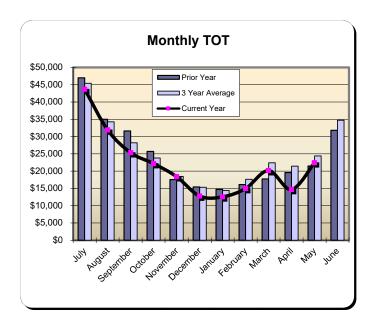

### **Huntington Beach Hotels**

| Current Month - May 2024 |                                                     |          |      |  |  |  |  |
|--------------------------|-----------------------------------------------------|----------|------|--|--|--|--|
| <u>Last Year</u>         | ast Year <u>This Year</u> <u>Change</u> <u>% Ch</u> |          |      |  |  |  |  |
| \$532,547                | \$549,772                                           | \$17,225 | 3.2% |  |  |  |  |

| Year to Date - May 2024 |             |               |          |  |  |  |  |
|-------------------------|-------------|---------------|----------|--|--|--|--|
| Last Year               | This Year   | <u>Change</u> | % Change |  |  |  |  |
| \$2,290,871             | \$2,371,014 | \$80,143      | 3.5%     |  |  |  |  |

|                 | * Calendar Year 2021 |          | ** Calendar | Year 2022 | *** Calenda | r Year 2023 | Calendar \  | ear 2024 |
|-----------------|----------------------|----------|-------------|-----------|-------------|-------------|-------------|----------|
|                 |                      | % Change |             | % Change  |             | % Change    |             | % Change |
|                 | Actual               | Prior Yr | Actual      | Prior Yr  | Actual      | Prior Yr    | Actual      | Prior Yr |
| January         | \$126,441            | (63.0%)  | \$246,395   | 94.9%     | \$343,953   | 39.6%       | \$369,161   | 7.3%     |
| February        | \$180,696            | (53.4%)  | \$386,080   | 113.7%    | \$394,426   | 2.2%        | \$437,095   | 10.8%    |
| March           | \$301,104            | 85.8%    | \$529,785   | 76.0%     | \$483,534   | (8.7%)      | \$534,611   | 10.6%    |
| April           | \$365,422            | 627.5%   | \$585,194   | 60.1%     | \$536,411   | (8.3%)      | \$480,374   | (10.5%)  |
| May             | \$423,209            | 185.3%   | \$566,176   | 33.8%     | \$532,547   | (5.9%)      | \$549,772   | 3.2%     |
| June            | \$584,681            | 124.1%   | \$656,776   | 12.3%     | \$629,214   | (4.2%)      |             |          |
| July            | \$832,407            | 158.8%   | \$878,259   | 5.5%      | \$883,843   | 0.6%        |             |          |
| August          | \$633,015            | 87.0%    | \$704,494   | 11.3%     | \$656,894   | (6.8%)      |             |          |
| September       | \$464,120            | 50.8%    | \$602,348   | 29.8%     | \$579,523   | (3.8%)      |             |          |
| October         | \$423,630            | 44.0%    | \$568,905   | 34.3%     | \$509,971   | (10.4%)     |             |          |
| November        | \$340,247            | 97.2%    | \$399,512   | 17.4%     | \$418,321   | 4.7%        |             |          |
| December        | \$351,886            | 173.7%   | \$347,734   | (1.2%)    | \$349,893   | 0.6%        |             |          |
| Total:          | \$5,026,859          | 72.5%    | \$6,471,657 | 28.7%     | \$6,318,529 | (2.4%)      | \$2,371,014 | 3.5%     |
| * Sun & Sands I | Motel closed in S    | ept 2021 |             |           |             |             |             |          |

<sup>\*\*</sup> Quality Inn & Suites closed in Jul 2022

<sup>\*\*\*</sup> BEST WESTERN SURF CITY was reduce by \$9,066 correction made in Dec 2023 for Aug 2023

<sup>\*\*\*\*</sup> Extended Stay all exempt - zero taxable amount in May 2024