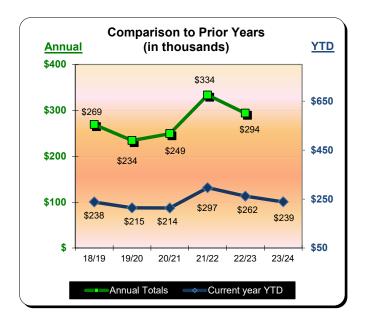

### Huntington Beach Hotels

| Current Month - May 2024 |           |               |      |  |  |  |  |  |
|--------------------------|-----------|---------------|------|--|--|--|--|--|
| Last Year                | This Year | Change % Chan |      |  |  |  |  |  |
| \$532,547                | \$549,772 | \$17,225      | 3.2% |  |  |  |  |  |

| Year to Date - May 2024 |               |                  |  |  |  |  |  |  |
|-------------------------|---------------|------------------|--|--|--|--|--|--|
| This Year               | <u>Change</u> | % Change         |  |  |  |  |  |  |
| \$5,769,458             | (\$22,664)    | (0.4%)           |  |  |  |  |  |  |
|                         | This Year     | This Year Change |  |  |  |  |  |  |

|           | Fiscal Yea  | r 2020/2021<br>% Change |             |          | ** Fiscal   | Year 2022/2023    | *** Fiscal Year 2023/2024<br>% Change |          |  |
|-----------|-------------|-------------------------|-------------|----------|-------------|-------------------|---------------------------------------|----------|--|
|           | Actual      | Prior Yr                | Actual      | Prior Yr | Actual      | % Change Prior Yr | Actual                                | Prior Yr |  |
| July      | \$321,613   | (54.4%)                 | \$832,407   | 158.8%   | \$878,259   | 5.5%              | \$883,843                             | 0.6%     |  |
| August    | \$338,437   | (44.8%)                 | \$633,015   | 87.0%    | \$704,494   | 11.3%             | \$656,894                             | (6.8%)   |  |
| September | \$307,681   | (29.5%)                 | \$464,120   | 50.8%    | \$602,348   | 29.8%             | \$579,523                             | (3.8%)   |  |
| October   | \$294,136   | (38.3%)                 | \$423,630   | 44.0%    | \$568,905   | 34.3%             | \$509,971                             | (10.4%)  |  |
| November  | \$172,545   | (47.8%)                 | \$340,247   | 97.2%    | \$399,512   | 17.4%             | \$418,321                             | 4.7%     |  |
| December  | \$128,578   | (56.6%)                 | \$351,886   | 173.7%   | \$347,734   | (1.2%)            | \$349,893                             | 0.6%     |  |
| January   | \$126,441   | (63.0%)                 | \$246,395   | 94.9%    | \$343,953   | 39.6%             | \$369,161                             | 7.3%     |  |
| February  | \$180,696   | (53.4%)                 | \$386,080   | 113.7%   | \$394,426   | 2.2%              | \$437,095                             | 10.8%    |  |
| March     | \$301,104   | 85.8%                   | \$529,785   | 76.0%    | \$483,534   | (8.7%)            | \$534,611                             | 10.6%    |  |
| April     | \$365,422   | 627.5%                  | \$585,194   | 60.1%    | \$536,411   | (8.3%)            | \$480,374                             | (10.5%)  |  |
| May       | \$423,209   | 185.3%                  | \$566,176   | 33.8%    | \$532,547   | (5.9%)            | \$549,772                             | 3.2%     |  |
| June      | \$584,681   | 124.1%                  | \$656,776   | 12.3%    | \$629,214   | (4.2%)            |                                       |          |  |
| Total:    | \$3,544,543 | (15.8%)                 | \$6,015,712 | 69.7%    | \$6,421,336 | 6.7%              | \$5,769,458                           | (0.4%)   |  |

<sup>\*</sup> Sun & Sands Motel closed in Sept 2021

<sup>\*\*</sup> Quality Inn & Suites closed in Jul 2022

<sup>\*\*\*</sup> BEST WESTERN SURF CITY was reduce by \$9,066 correction made in Dec 2023 for Aug 2023