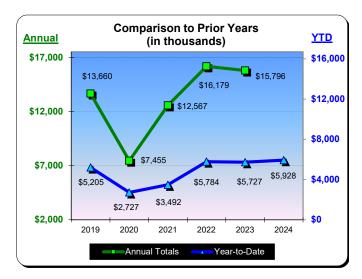

|                 | * Calendar Year 2021 |          | ** Calendar | Year 2022 | *** Calenda | r Year 2023 | Calendar \  | ear 2024 |
|-----------------|----------------------|----------|-------------|-----------|-------------|-------------|-------------|----------|
|                 |                      | % Change |             | % Change  |             | % Change    |             | % Change |
|                 | Actual               | Prior Yr | Actual      | Prior Yr  | Actual      | Prior Yr    | Actual      | Prior Yr |
| January         | \$126,441            | (63.0%)  | \$246,395   | 94.9%     | \$343,953   | 39.6%       | \$369,161   | 7.3%     |
| February        | \$180,696            | (53.4%)  | \$386,080   | 113.7%    | \$394,426   | 2.2%        | \$437,095   | 10.8%    |
| March           | \$301,104            | 85.8%    | \$529,785   | 76.0%     | \$483,534   | (8.7%)      | \$534,611   | 10.6%    |
| April           | \$365,422            | 627.5%   | \$585,194   | 60.1%     | \$536,411   | (8.3%)      | \$480,374   | (10.5%)  |
| May             | \$423,209            | 185.3%   | \$566,176   | 33.8%     | \$532,547   | (5.9%)      | \$549,772   | 3.2%     |
| June            | \$584,681            | 124.1%   | \$656,776   | 12.3%     | \$629,214   | (4.2%)      |             |          |
| July            | \$832,407            | 158.8%   | \$878,259   | 5.5%      | \$883,843   | 0.6%        |             |          |
| August          | \$633,015            | 87.0%    | \$704,494   | 11.3%     | \$656,894   | (6.8%)      |             |          |
| September       | \$464,120            | 50.8%    | \$602,348   | 29.8%     | \$579,523   | (3.8%)      |             |          |
| October         | \$423,630            | 44.0%    | \$568,905   | 34.3%     | \$509,971   | (10.4%)     |             |          |
| November        | \$340,247            | 97.2%    | \$399,512   | 17.4%     | \$418,321   | 4.7%        |             |          |
| December        | \$351,886            | 173.7%   | \$347,734   | (1.2%)    | \$349,893   | 0.6%        |             |          |
| Total:          | \$5,026,859          | 72.5%    | \$6,471,657 | 28.7%     | \$6,318,529 | (2.4%)      | \$2,371,014 | 3.5%     |
| * Sun & Sands I | Motel closed in S    | ept 2021 |             |           |             |             |             |          |

|           | Fiscal Yea  | r 2020/2021<br>% Change |             |          | ** Fiscal   | Year 2022/2023    | *** Fiscal Year 2023/2024<br>% Change |          |  |
|-----------|-------------|-------------------------|-------------|----------|-------------|-------------------|---------------------------------------|----------|--|
|           | Actual      | Prior Yr                | Actual      | Prior Yr | Actual      | % Change Prior Yr | Actual                                | Prior Yr |  |
| July      | \$321,613   | (54.4%)                 | \$832,407   | 158.8%   | \$878,259   | 5.5%              | \$883,843                             | 0.6%     |  |
| August    | \$338,437   | (44.8%)                 | \$633,015   | 87.0%    | \$704,494   | 11.3%             | \$656,894                             | (6.8%)   |  |
| September | \$307,681   | (29.5%)                 | \$464,120   | 50.8%    | \$602,348   | 29.8%             | \$579,523                             | (3.8%)   |  |
| October   | \$294,136   | (38.3%)                 | \$423,630   | 44.0%    | \$568,905   | 34.3%             | \$509,971                             | (10.4%)  |  |
| November  | \$172,545   | (47.8%)                 | \$340,247   | 97.2%    | \$399,512   | 17.4%             | \$418,321                             | 4.7%     |  |
| December  | \$128,578   | (56.6%)                 | \$351,886   | 173.7%   | \$347,734   | (1.2%)            | \$349,893                             | 0.6%     |  |
| January   | \$126,441   | (63.0%)                 | \$246,395   | 94.9%    | \$343,953   | 39.6%             | \$369,161                             | 7.3%     |  |
| February  | \$180,696   | (53.4%)                 | \$386,080   | 113.7%   | \$394,426   | 2.2%              | \$437,095                             | 10.8%    |  |
| March     | \$301,104   | 85.8%                   | \$529,785   | 76.0%    | \$483,534   | (8.7%)            | \$534,611                             | 10.6%    |  |
| April     | \$365,422   | 627.5%                  | \$585,194   | 60.1%    | \$536,411   | (8.3%)            | \$480,374                             | (10.5%)  |  |
| May       | \$423,209   | 185.3%                  | \$566,176   | 33.8%    | \$532,547   | (5.9%)            | \$549,772                             | 3.2%     |  |
| June      | \$584,681   | 124.1%                  | \$656,776   | 12.3%    | \$629,214   | (4.2%)            |                                       |          |  |
| Total:    | \$3,544,543 | (15.8%)                 | \$6,015,712 | 69.7%    | \$6,421,336 | 6.7%              | \$5,769,458                           | (0.4%)   |  |