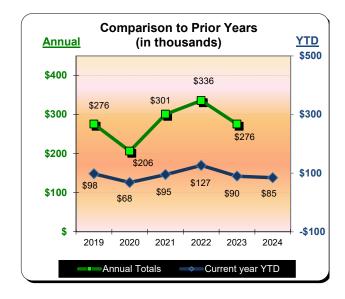

#### **Sunset Beach Hotels**

| Current Month - May 2024 |           |               |          |  |  |  |  |  |
|--------------------------|-----------|---------------|----------|--|--|--|--|--|
| Last Year                | This Year | <u>Change</u> | % Change |  |  |  |  |  |
| \$8,602                  | \$8,961   | \$360         | 4.2%     |  |  |  |  |  |

| Year to Date - May 2024 |           |               |          |  |  |  |  |
|-------------------------|-----------|---------------|----------|--|--|--|--|
| Last Year               | This Year | <u>Change</u> | % Change |  |  |  |  |
| \$35,882                | \$33,897  | (\$1,984)     | (5.5%)   |  |  |  |  |