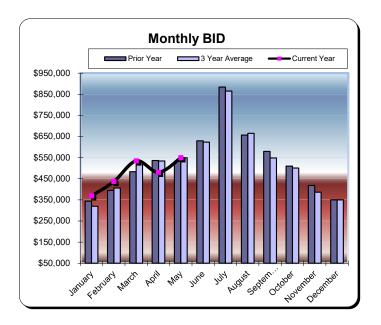

|                 | * Calendar Year 2021 |          | ** Calendar | Year 2022 | *** Calenda | r Year 2023 | Calendar \  | ear 2024 |
|-----------------|----------------------|----------|-------------|-----------|-------------|-------------|-------------|----------|
|                 |                      | % Change |             | % Change  |             | % Change    |             | % Change |
|                 | Actual               | Prior Yr | Actual      | Prior Yr  | Actual      | Prior Yr    | Actual      | Prior Yr |
| January         | \$126,441            | (63.0%)  | \$246,395   | 94.9%     | \$343,953   | 39.6%       | \$369,161   | 7.3%     |
| February        | \$180,696            | (53.4%)  | \$386,080   | 113.7%    | \$394,426   | 2.2%        | \$437,095   | 10.8%    |
| March           | \$301,104            | 85.8%    | \$529,785   | 76.0%     | \$483,534   | (8.7%)      | \$534,611   | 10.6%    |
| April           | \$365,422            | 627.5%   | \$585,194   | 60.1%     | \$536,411   | (8.3%)      | \$480,374   | (10.5%)  |
| May             | \$423,209            | 185.3%   | \$566,176   | 33.8%     | \$532,547   | (5.9%)      | \$549,772   | 3.2%     |
| June            | \$584,681            | 124.1%   | \$656,776   | 12.3%     | \$629,214   | (4.2%)      |             |          |
| July            | \$832,407            | 158.8%   | \$878,259   | 5.5%      | \$883,843   | 0.6%        |             |          |
| August          | \$633,015            | 87.0%    | \$704,494   | 11.3%     | \$656,894   | (6.8%)      |             |          |
| September       | \$464,120            | 50.8%    | \$602,348   | 29.8%     | \$579,523   | (3.8%)      |             |          |
| October         | \$423,630            | 44.0%    | \$568,905   | 34.3%     | \$509,971   | (10.4%)     |             |          |
| November        | \$340,247            | 97.2%    | \$399,512   | 17.4%     | \$418,321   | 4.7%        |             |          |
| December        | \$351,886            | 173.7%   | \$347,734   | (1.2%)    | \$349,893   | 0.6%        |             |          |
| Total:          | \$5,026,859          | 72.5%    | \$6,471,657 | 28.7%     | \$6,318,529 | (2.4%)      | \$2,371,014 | 3.5%     |
| * Sun & Sands I | Motel closed in S    | ept 2021 |             |           |             |             |             |          |

<sup>\*\*</sup> Quality Inn & Suites closed in Jul 2022

<sup>\*\*\*</sup> BEST WESTERN SURF CITY was reduce by \$9,066 correction made in Dec 2023 for Aug 2023

<sup>\*\*\*\*</sup> Extended Stay all exempt - zero taxable amount in May 2024