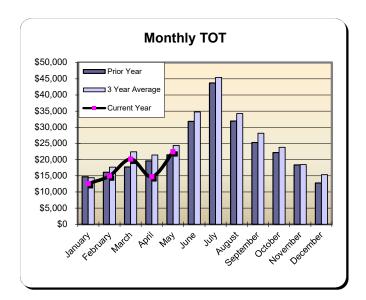

#### **Sunset Beach Hotels**

| Current Month - May 2024 |           |               |          |  |  |  |  |  |
|--------------------------|-----------|---------------|----------|--|--|--|--|--|
| Last Year                | This Year | <u>Change</u> | % Change |  |  |  |  |  |
| \$8,602                  | \$8,961   | \$360         | 4.2%     |  |  |  |  |  |

| Current Month - May 2024 |           |               |          |        | Teal to Dat | e - Iviay 2024 | •             |          |
|--------------------------|-----------|---------------|----------|--------|-------------|----------------|---------------|----------|
| Last Year                | This Year | <u>Change</u> | % Change |        | Last Year   | This Year      | <u>Change</u> | % Change |
| \$8,602                  | \$8,961   | \$360         | 4.2%     |        | \$104,836   | \$95,578       | (\$9,258)     | (8.8%)   |
|                          |           |               |          | _      |             |                |               |          |
|                          |           | г             |          | $\neg$ |             | Comparisor     | to Prior Year | rs       |

|           | Fiscal Year 2020/2021 |                      | * Fiscal Yea | * Fiscal Year 2021/2022 |           | 2022/2023            | Fiscal Year 2023/2024 |                      |
|-----------|-----------------------|----------------------|--------------|-------------------------|-----------|----------------------|-----------------------|----------------------|
|           | Actual                | % Change<br>Prior Yr | Actual       | % Change<br>Prior Yr    | Actual    | % Change<br>Prior Yr | Actual                | % Change<br>Prior Yr |
| July      | \$9,923               | (31.9%)              | \$18,268     | 84.1%                   | \$18,797  | 2.9%                 | \$17,471              | (7.1%)               |
| August    | \$10,182              | (22.1%)              | \$14,353     | 41.0%                   | \$14,009  | (2.4%)               | \$12,762              | (8.9%)               |
| September | \$8,876               | (0.1%)               | \$11,050     | 24.5%                   | \$12,650  | 14.5%                | \$10,129              | (19.9%)              |
| October   | \$8,168               | (17.3%)              | \$9,434      | 15.5%                   | \$10,287  | 9.1%                 | \$8,863               | (13.8%)              |
| November  | \$5,735               | (11.5%)              | \$7,797      | 36.0%                   | \$7,035   | (9.8%)               | \$7,351               | 4.5%                 |
| December  | \$4,532               | (22.0%)              | \$7,129      | 57.3%                   | \$6,176   | (13.4%)              | \$5,106               | (17.3%)              |
| January   | \$4,598               | (27.1%)              | \$6,369      | 38.5%                   | \$5,891   | (7.5%)               | \$5,023               | (14.7%)              |
| February  | \$5,348               | (24.4%)              | \$8,780      | 64.2%                   | \$6,448   | (26.6%)              | \$5,982               | (7.2%)               |
| March     | \$7,854               | 52.1%                | \$11,734     | 49.4%                   | \$7,100   | (39.5%)              | \$8,061               | 13.5%                |
| April     | \$9,528               | 321.2%               | \$12,043     | 26.4%                   | \$7,842   | (34.9%)              | \$5,870               | (25.1%)              |
| May       | \$10,787              | 69.5%                | \$11,727     | 8.7%                    | \$8,602   | (26.7%)              | \$8,961               | 4.2%                 |
| June      | \$14,191              | 79.9%                | \$14,768     | 4.1%                    | \$12,734  | (13.8%)              | . ,                   |                      |
| Total:    | \$99,723              | 6.4%                 | \$133,451    | 33.8%                   | \$117,570 | (11.9%)              | \$95,578              | (8.8%)               |

<sup>\*</sup> Sunset Suites closed in Nov 2021.