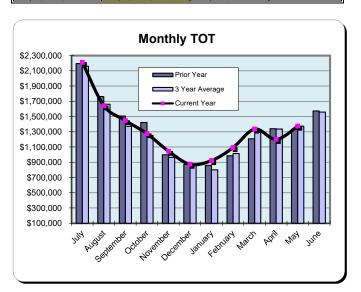

|                 | * Calendar Year 2021 |          | ** Calendar | Year 2022 | *** Calenda | r Year 2023 | Calendar \  | ear 2024 |
|-----------------|----------------------|----------|-------------|-----------|-------------|-------------|-------------|----------|
|                 |                      | % Change |             | % Change  |             | % Change    |             | % Change |
|                 | Actual               | Prior Yr | Actual      | Prior Yr  | Actual      | Prior Yr    | Actual      | Prior Yr |
| January         | \$126,441            | (63.0%)  | \$246,395   | 94.9%     | \$343,953   | 39.6%       | \$369,161   | 7.3%     |
| February        | \$180,696            | (53.4%)  | \$386,080   | 113.7%    | \$394,426   | 2.2%        | \$437,095   | 10.8%    |
| March           | \$301,104            | 85.8%    | \$529,785   | 76.0%     | \$483,534   | (8.7%)      | \$534,611   | 10.6%    |
| April           | \$365,422            | 627.5%   | \$585,194   | 60.1%     | \$536,411   | (8.3%)      | \$480,374   | (10.5%)  |
| May             | \$423,209            | 185.3%   | \$566,176   | 33.8%     | \$532,547   | (5.9%)      | \$549,772   | 3.2%     |
| June            | \$584,681            | 124.1%   | \$656,776   | 12.3%     | \$629,214   | (4.2%)      |             |          |
| July            | \$832,407            | 158.8%   | \$878,259   | 5.5%      | \$883,843   | 0.6%        |             |          |
| August          | \$633,015            | 87.0%    | \$704,494   | 11.3%     | \$656,894   | (6.8%)      |             |          |
| September       | \$464,120            | 50.8%    | \$602,348   | 29.8%     | \$579,523   | (3.8%)      |             |          |
| October         | \$423,630            | 44.0%    | \$568,905   | 34.3%     | \$509,971   | (10.4%)     |             |          |
| November        | \$340,247            | 97.2%    | \$399,512   | 17.4%     | \$418,321   | 4.7%        |             |          |
| December        | \$351,886            | 173.7%   | \$347,734   | (1.2%)    | \$349,893   | 0.6%        |             |          |
| Total:          | \$5,026,859          | 72.5%    | \$6,471,657 | 28.7%     | \$6,318,529 | (2.4%)      | \$2,371,014 | 3.5%     |
| * Sun & Sands I | Motel closed in S    | ept 2021 |             |           |             |             |             |          |

|           | Fiscal Yea  | r 2020/2021<br>% Change |             |          | ** Fiscal   | Year 2022/2023    | *** Fiscal Year 2023/2024<br>% Change |          |  |
|-----------|-------------|-------------------------|-------------|----------|-------------|-------------------|---------------------------------------|----------|--|
|           | Actual      | Prior Yr                | Actual      | Prior Yr | Actual      | % Change Prior Yr | Actual                                | Prior Yr |  |
| July      | \$321,613   | (54.4%)                 | \$832,407   | 158.8%   | \$878,259   | 5.5%              | \$883,843                             | 0.6%     |  |
| August    | \$338,437   | (44.8%)                 | \$633,015   | 87.0%    | \$704,494   | 11.3%             | \$656,894                             | (6.8%)   |  |
| September | \$307,681   | (29.5%)                 | \$464,120   | 50.8%    | \$602,348   | 29.8%             | \$579,523                             | (3.8%)   |  |
| October   | \$294,136   | (38.3%)                 | \$423,630   | 44.0%    | \$568,905   | 34.3%             | \$509,971                             | (10.4%)  |  |
| November  | \$172,545   | (47.8%)                 | \$340,247   | 97.2%    | \$399,512   | 17.4%             | \$418,321                             | 4.7%     |  |
| December  | \$128,578   | (56.6%)                 | \$351,886   | 173.7%   | \$347,734   | (1.2%)            | \$349,893                             | 0.6%     |  |
| January   | \$126,441   | (63.0%)                 | \$246,395   | 94.9%    | \$343,953   | 39.6%             | \$369,161                             | 7.3%     |  |
| February  | \$180,696   | (53.4%)                 | \$386,080   | 113.7%   | \$394,426   | 2.2%              | \$437,095                             | 10.8%    |  |
| March     | \$301,104   | 85.8%                   | \$529,785   | 76.0%    | \$483,534   | (8.7%)            | \$534,611                             | 10.6%    |  |
| April     | \$365,422   | 627.5%                  | \$585,194   | 60.1%    | \$536,411   | (8.3%)            | \$480,374                             | (10.5%)  |  |
| May       | \$423,209   | 185.3%                  | \$566,176   | 33.8%    | \$532,547   | (5.9%)            | \$549,772                             | 3.2%     |  |
| June      | \$584,681   | 124.1%                  | \$656,776   | 12.3%    | \$629,214   | (4.2%)            |                                       |          |  |
| Total:    | \$3,544,543 | (15.8%)                 | \$6,015,712 | 69.7%    | \$6,421,336 | 6.7%              | \$5,769,458                           | (0.4%)   |  |