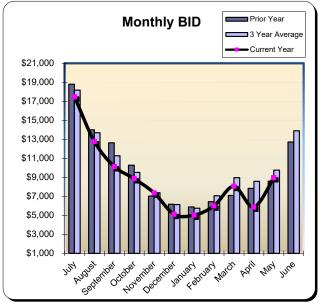

### **Huntington Beach Hotels**

| Current Month - May 2024 |                                                     |          |      |  |  |  |  |
|--------------------------|-----------------------------------------------------|----------|------|--|--|--|--|
| <u>Last Year</u>         | ast Year <u>This Year</u> <u>Change</u> <u>% Ch</u> |          |      |  |  |  |  |
| \$532,547                | \$549,772                                           | \$17,225 | 3.2% |  |  |  |  |

| Year to Date - May 2024 |             |               |          |  |  |  |  |
|-------------------------|-------------|---------------|----------|--|--|--|--|
| Last Year               | This Year   | <u>Change</u> | % Change |  |  |  |  |
| \$2,290,871             | \$2,371,014 | \$80,143      | 3.5%     |  |  |  |  |

|                 | * Calendar Year 2021 |          | ** Calendar | Year 2022 | *** Calenda | r Year 2023 | Calendar \  | ear 2024 |
|-----------------|----------------------|----------|-------------|-----------|-------------|-------------|-------------|----------|
|                 |                      | % Change |             | % Change  |             | % Change    |             | % Change |
|                 | Actual               | Prior Yr | Actual      | Prior Yr  | Actual      | Prior Yr    | Actual      | Prior Yr |
| January         | \$126,441            | (63.0%)  | \$246,395   | 94.9%     | \$343,953   | 39.6%       | \$369,161   | 7.3%     |
| February        | \$180,696            | (53.4%)  | \$386,080   | 113.7%    | \$394,426   | 2.2%        | \$437,095   | 10.8%    |
| March           | \$301,104            | 85.8%    | \$529,785   | 76.0%     | \$483,534   | (8.7%)      | \$534,611   | 10.6%    |
| April           | \$365,422            | 627.5%   | \$585,194   | 60.1%     | \$536,411   | (8.3%)      | \$480,374   | (10.5%)  |
| May             | \$423,209            | 185.3%   | \$566,176   | 33.8%     | \$532,547   | (5.9%)      | \$549,772   | 3.2%     |
| June            | \$584,681            | 124.1%   | \$656,776   | 12.3%     | \$629,214   | (4.2%)      |             |          |
| July            | \$832,407            | 158.8%   | \$878,259   | 5.5%      | \$883,843   | 0.6%        |             |          |
| August          | \$633,015            | 87.0%    | \$704,494   | 11.3%     | \$656,894   | (6.8%)      |             |          |
| September       | \$464,120            | 50.8%    | \$602,348   | 29.8%     | \$579,523   | (3.8%)      |             |          |
| October         | \$423,630            | 44.0%    | \$568,905   | 34.3%     | \$509,971   | (10.4%)     |             |          |
| November        | \$340,247            | 97.2%    | \$399,512   | 17.4%     | \$418,321   | 4.7%        |             |          |
| December        | \$351,886            | 173.7%   | \$347,734   | (1.2%)    | \$349,893   | 0.6%        |             |          |
| Total:          | \$5,026,859          | 72.5%    | \$6,471,657 | 28.7%     | \$6,318,529 | (2.4%)      | \$2,371,014 | 3.5%     |
| * Sun & Sands I | Motel closed in S    | ept 2021 |             |           |             |             |             |          |

<sup>\*\*</sup> Quality Inn & Suites closed in Jul 2022

<sup>\*\*\*</sup> BEST WESTERN SURF CITY was reduce by \$9,066 correction made in Dec 2023 for Aug 2023

<sup>\*\*\*\*</sup> Extended Stay all exempt - zero taxable amount in May 2024