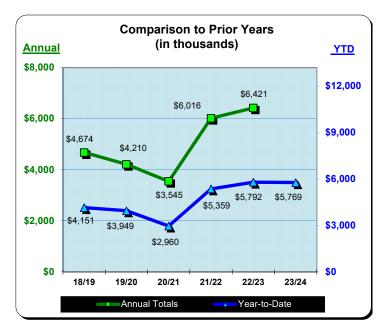

|           | Fiscal Yea  | r 2020/2021<br>% Change |             |          | ** Fiscal   | Year 2022/2023    | *** Fiscal Year 2023/2024<br>% Change |          |  |
|-----------|-------------|-------------------------|-------------|----------|-------------|-------------------|---------------------------------------|----------|--|
|           | Actual      | Prior Yr                | Actual      | Prior Yr | Actual      | % Change Prior Yr | Actual                                | Prior Yr |  |
| July      | \$321,613   | (54.4%)                 | \$832,407   | 158.8%   | \$878,259   | 5.5%              | \$883,843                             | 0.6%     |  |
| August    | \$338,437   | (44.8%)                 | \$633,015   | 87.0%    | \$704,494   | 11.3%             | \$656,894                             | (6.8%)   |  |
| September | \$307,681   | (29.5%)                 | \$464,120   | 50.8%    | \$602,348   | 29.8%             | \$579,523                             | (3.8%)   |  |
| October   | \$294,136   | (38.3%)                 | \$423,630   | 44.0%    | \$568,905   | 34.3%             | \$509,971                             | (10.4%)  |  |
| November  | \$172,545   | (47.8%)                 | \$340,247   | 97.2%    | \$399,512   | 17.4%             | \$418,321                             | 4.7%     |  |
| December  | \$128,578   | (56.6%)                 | \$351,886   | 173.7%   | \$347,734   | (1.2%)            | \$349,893                             | 0.6%     |  |
| January   | \$126,441   | (63.0%)                 | \$246,395   | 94.9%    | \$343,953   | 39.6%             | \$369,161                             | 7.3%     |  |
| February  | \$180,696   | (53.4%)                 | \$386,080   | 113.7%   | \$394,426   | 2.2%              | \$437,095                             | 10.8%    |  |
| March     | \$301,104   | 85.8%                   | \$529,785   | 76.0%    | \$483,534   | (8.7%)            | \$534,611                             | 10.6%    |  |
| April     | \$365,422   | 627.5%                  | \$585,194   | 60.1%    | \$536,411   | (8.3%)            | \$480,374                             | (10.5%)  |  |
| May       | \$423,209   | 185.3%                  | \$566,176   | 33.8%    | \$532,547   | (5.9%)            | \$549,772                             | 3.2%     |  |
| June      | \$584,681   | 124.1%                  | \$656,776   | 12.3%    | \$629,214   | (4.2%)            |                                       |          |  |
| Total:    | \$3,544,543 | (15.8%)                 | \$6,015,712 | 69.7%    | \$6,421,336 | 6.7%              | \$5,769,458                           | (0.4%)   |  |

<sup>\*</sup> Sun & Sands Motel closed in Sept 2021

<sup>\*\*</sup> Quality Inn & Suites closed in Jul 2022

<sup>\*\*\*</sup> BEST WESTERN SURF CITY was reduce by \$9,066 correction made in Dec 2023 for Aug 2023