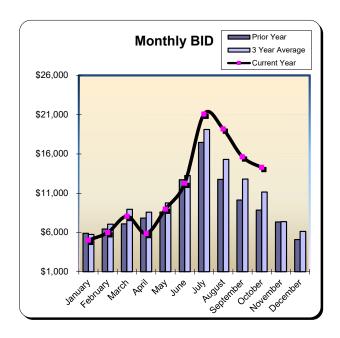

#### **Huntington Beach Hotels**

| Current Month - October 2024 |           |               |          |  |  |  |  |
|------------------------------|-----------|---------------|----------|--|--|--|--|
| <u>Last Year</u>             | This Year | <u>Change</u> | % Change |  |  |  |  |
| \$509,971                    | \$777,134 | \$267,163     | 52.4%    |  |  |  |  |

| Year to Date - October 2024 |             |               |          |  |  |  |
|-----------------------------|-------------|---------------|----------|--|--|--|
| Last Year                   | This Year   | <u>Change</u> | % Change |  |  |  |
| \$5,550,316                 | \$6,962,001 | \$1,411,685   | 25.4%    |  |  |  |

|           | * Calendar Year 2021 |                      | ** Calendar Year 2022 |                      | *** Calenda | r Year 2023          | Calendar \  | ear 2024             |
|-----------|----------------------|----------------------|-----------------------|----------------------|-------------|----------------------|-------------|----------------------|
|           | Actual               | % Change<br>Prior Yr | Actual                | % Change<br>Prior Yr | Actual      | % Change<br>Prior Yr | Actual      | % Change<br>Prior Yr |
| January   | \$126,441            | (63.0%)              | \$246,395             | 94.9%                | \$343,953   | 39.6%                | \$369,161   | 7.3%                 |
| February  | \$180,696            | (53.4%)              | \$386,080             | 113.7%               | \$394,426   | 2.2%                 | \$437,095   | 10.8%                |
| March     | \$301,104            | 85.8%                | \$529,785             | 76.0%                | \$483,534   | (8.7%)               | \$534,611   | 10.6%                |
| April     | \$365,422            | 627.5%               | \$585,194             | 60.1%                | \$536,411   | (8.3%)               | \$480,374   | (10.5%)              |
| May       | \$423,209            | 185.3%               | \$566,176             | 33.8%                | \$532,547   | (5.9%)               | \$549,772   | 3.2%                 |
| June      | \$584,681            | 124.1%               | \$656,776             | 12.3%                | \$629,214   | (4.2%)               | \$661,290   | 5.1%                 |
| July      | \$832,407            | 158.8%               | \$878,259             | 5.5%                 | \$883,843   | 0.6%                 | \$1,244,118 | 40.8%                |
| August    | \$633,015            | 87.0%                | \$704,494             | 11.3%                | \$656,894   | (6.8%)               | \$1,037,096 | 57.9%                |
| September | \$464,120            | 50.8%                | \$602,348             | 29.8%                | \$579,523   | (3.8%)               | \$871,348   | 50.4%                |
| October   | \$423,630            | 44.0%                | \$568,905             | 34.3%                | \$509,971   | (10.4%)              | \$777,134   | 52.4%                |
| November  | \$340,247            | 97.2%                | \$399,512             | 17.4%                | \$418,321   | 4.7%                 |             |                      |
| December  | \$351,886            | 173.7%               | \$347,734             | (1.2%)               | \$349,893   | 0.6%                 |             |                      |
| Total:    | \$5,026,859          | 72.5%                | \$6,471,657           | 28.7%                | \$6,318,529 | (2.4%)               | \$6,962,001 | 25.4%                |