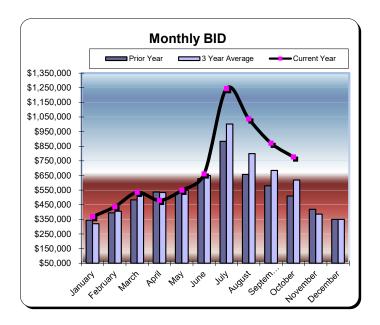

#### **Huntington Beach Hotels**

| Current Month - October 2024 |           |               |          |  |  |  |  |
|------------------------------|-----------|---------------|----------|--|--|--|--|
| <u>Last Year</u>             | This Year | <u>Change</u> | % Change |  |  |  |  |
| \$509,971                    | \$777,134 | \$267,163     | 52.4%    |  |  |  |  |

| Year to Date - October 2024 |             |               |          |  |  |  |
|-----------------------------|-------------|---------------|----------|--|--|--|
| Last Year                   | This Year   | <u>Change</u> | % Change |  |  |  |
| \$5,550,316                 | \$6,962,001 | \$1,411,685   | 25.4%    |  |  |  |

|           | * Calendar Year 2021 |                      | ** Calendar Year 2022 |                      | *** Calenda | r Year 2023          | Calendar \  | ear 2024             |
|-----------|----------------------|----------------------|-----------------------|----------------------|-------------|----------------------|-------------|----------------------|
|           | Actual               | % Change<br>Prior Yr | Actual                | % Change<br>Prior Yr | Actual      | % Change<br>Prior Yr | Actual      | % Change<br>Prior Yr |
| January   | \$126,441            | (63.0%)              | \$246,395             | 94.9%                | \$343,953   | 39.6%                | \$369,161   | 7.3%                 |
| February  | \$180,696            | (53.4%)              | \$386,080             | 113.7%               | \$394,426   | 2.2%                 | \$437,095   | 10.8%                |
| March     | \$301,104            | 85.8%                | \$529,785             | 76.0%                | \$483,534   | (8.7%)               | \$534,611   | 10.6%                |
| April     | \$365,422            | 627.5%               | \$585,194             | 60.1%                | \$536,411   | (8.3%)               | \$480,374   | (10.5%)              |
| May       | \$423,209            | 185.3%               | \$566,176             | 33.8%                | \$532,547   | (5.9%)               | \$549,772   | 3.2%                 |
| June      | \$584,681            | 124.1%               | \$656,776             | 12.3%                | \$629,214   | (4.2%)               | \$661,290   | 5.1%                 |
| July      | \$832,407            | 158.8%               | \$878,259             | 5.5%                 | \$883,843   | 0.6%                 | \$1,244,118 | 40.8%                |
| August    | \$633,015            | 87.0%                | \$704,494             | 11.3%                | \$656,894   | (6.8%)               | \$1,037,096 | 57.9%                |
| September | \$464,120            | 50.8%                | \$602,348             | 29.8%                | \$579,523   | (3.8%)               | \$871,348   | 50.4%                |
| October   | \$423,630            | 44.0%                | \$568,905             | 34.3%                | \$509,971   | (10.4%)              | \$777,134   | 52.4%                |
| November  | \$340,247            | 97.2%                | \$399,512             | 17.4%                | \$418,321   | 4.7%                 |             |                      |
| December  | \$351,886            | 173.7%               | \$347,734             | (1.2%)               | \$349,893   | 0.6%                 |             |                      |
| Total:    | \$5,026,859          | 72.5%                | \$6,471,657           | 28.7%                | \$6,318,529 | (2.4%)               | \$6,962,001 | 25.4%                |