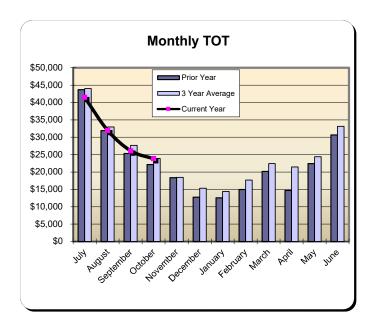

### Huntington Beach Hotels

| Current Month - October 2024 |           |               |          |  |  |  |
|------------------------------|-----------|---------------|----------|--|--|--|
| Last Year                    | This Year | <u>Change</u> | % Change |  |  |  |
| \$509,971                    | \$777,134 | \$267,163     | 52.4%    |  |  |  |

|                                              | Year to Date - October 2024 |               |          |  |  |  |  |  |
|----------------------------------------------|-----------------------------|---------------|----------|--|--|--|--|--|
| <u>Last Year</u>                             | This Year                   | <u>Change</u> | % Change |  |  |  |  |  |
| \$2,630,231                                  | \$3,929,699                 | \$1,299,468   | 49.4%    |  |  |  |  |  |
| <u>,                                    </u> |                             |               |          |  |  |  |  |  |

|           | * Fiscal Year | 2021/2022<br>% Change | ** Fiscal Year | 2022/2023<br>% Change | *** Fiscal Y | ear 2023/2024     | *** Fiscal Year | 2024/2025<br>% Change |
|-----------|---------------|-----------------------|----------------|-----------------------|--------------|-------------------|-----------------|-----------------------|
|           | Actual        | Prior Yr              | Actual         | Prior Yr              | Actual       | % Change Prior Yr | Actual          | Prior Yr              |
| July      | \$832,407     | 158.8%                | \$878,259      | 5.5%                  | \$883,843    | 0.6%              | \$1,244,118     | 40.8%                 |
| August    | \$633,015     | 87.0%                 | \$704,494      | 11.3%                 | \$656,894    | (6.8%)            | \$1,037,098     | 57.9%                 |
| September | \$464,120     | 50.8%                 | \$602,348      | 29.8%                 | \$579,523    | (3.8%)            | \$871,348       | 50.4%                 |
| October   | \$423,630     | 44.0%                 | \$568,905      | 34.3%                 | \$509,971    | (10.4%)           | \$777,134       | 52.4%                 |
| November  | \$340,247     | 97.2%                 | \$399,512      | 17.4%                 | \$418,321    | 4.7%              |                 |                       |
| December  | \$351,886     | 173.7%                | \$347,734      | (1.2%)                | \$349,893    | 0.6%              |                 |                       |
| January   | \$246,395     | 94.9%                 | \$343,953      | 39.6%                 | \$369,161    | 7.3%              |                 |                       |
| February  | \$386,080     | 113.7%                | \$394,426      | 2.2%                  | \$437,095    | 10.8%             |                 |                       |
| March     | \$529,785     | 76.0%                 | \$483,534      | (8.7%)                | \$534,611    | 10.6%             |                 |                       |
| April     | \$585,194     | 60.1%                 | \$536,411      | (8.3%)                | \$480,374    | (10.5%)           |                 |                       |
| May       | \$566,176     | 33.8%                 | \$532,547      | (5.9%)                | \$549,772    | 3.2%              |                 |                       |
| June      | \$656,776     | 12.3%                 | \$629,214      | (4.2%)                | \$661,290    | 5.1%              |                 |                       |
| Total:    | \$6,015,712   | 69.7%                 | \$6,421,336    | 6.7%                  | \$6,430,748  | 0.2%              | \$3,929,699     | 49.4%                 |
|           |               |                       |                |                       |              |                   |                 |                       |