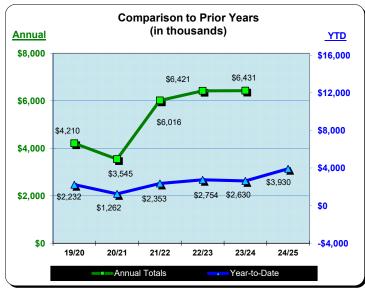

| Year to Date - October 2024 |           |               |          |  |  |  |
|-----------------------------|-----------|---------------|----------|--|--|--|
| <u>Last Year</u>            | This Year | <u>Change</u> | % Change |  |  |  |
| \$244,601                   | \$238,684 | (\$5,917)     | (2.4%)   |  |  |  |

|           | * Calendar Year 2021<br>% Change |          | Calendar Year 2022<br>% Change |          | Calendar Year 2023<br>% Change |          | ** Calendar Year 2024<br>% Change |          |
|-----------|----------------------------------|----------|--------------------------------|----------|--------------------------------|----------|-----------------------------------|----------|
|           | Actual                           | Prior Yr | Actual                         | Prior Yr | Actual                         | Prior Yr | Actual                            | Prior Yr |
| January   | \$11,495                         | (27.1%)  | \$15,922                       | 38.5%    | \$14,727                       | (7.5%)   | \$12,559                          | (14.7%)  |
| February  | \$13,369                         | (24.4%)  | \$21,950                       | 64.2%    | \$16,120                       | (26.6%)  | \$14,955                          | (7.2%)   |
| March     | \$19,636                         | 52.1%    | \$29,334                       | 49.4%    | \$17,749                       | (39.5%)  | \$20,151                          | 13.5%    |
| April     | \$23,819                         | 321.2%   | \$30,107                       | 26.4%    | \$19,605                       | (34.9%)  | \$14,676                          | (25.1%)  |
| May       | \$26,968                         | 69.5%    | \$29,317                       | 8.7%     | \$21,504                       | (26.7%)  | \$22,403                          | 4.2%     |
| June      | \$35,478                         | 79.9%    | \$36,920                       | 4.1%     | \$31,836                       | (13.8%)  | \$30,660                          | (3.7%)   |
| July      | \$45,669                         | 84.1%    | \$46,992                       | 2.9%     | \$43,676                       | (7.1%)   | \$41,447                          | (5.1%)   |
| August    | \$35,882                         | 41.0%    | \$35,023                       | (2.4%)   | \$31,905                       | (8.9%)   | \$31,951                          | 0.1%     |
| September | \$27,626                         | 24.5%    | \$31,626                       | 14.5%    | \$25,322                       | (19.9%)  | \$26,062                          | 2.9%     |
| October   | \$23,584                         | 15.5%    | \$25,718                       | 9.1%     | \$22,158                       | (13.8%)  | \$23,820                          | 7.5%     |
| November  | \$19,493                         | 36.0%    | \$17,586                       | (9.8%)   | \$18,377                       | 4.5%     |                                   |          |
| December  | \$17,823                         | 57.3%    | \$15,440                       | (13.4%)  | \$12,764                       | (17.3%)  |                                   |          |
| Total:    | \$300,843                        | 45.9%    | \$335,935                      | 11.7%    | \$275,742                      | (17.9%)  | \$238,684                         | (2.4%)   |