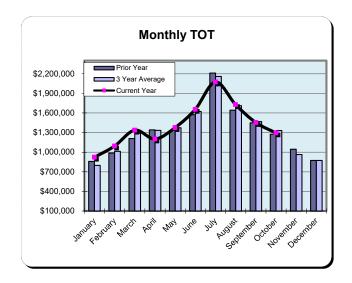

### Huntington Beach Hotels

| Current Month - October 2024 |             |               |          |  |  |  |
|------------------------------|-------------|---------------|----------|--|--|--|
| Last Year This Year          |             | <u>Change</u> | % Change |  |  |  |
| \$1,274,927                  | \$1,295,224 | \$20,296      | 1.6%     |  |  |  |

| Year to Date - October 2024 |              |               |          |  |  |
|-----------------------------|--------------|---------------|----------|--|--|
| <u>Last Year</u>            | This Year    | <u>Change</u> | % Change |  |  |
| \$13,875,749                | \$14,130,255 | \$254,505     | 1.8%     |  |  |