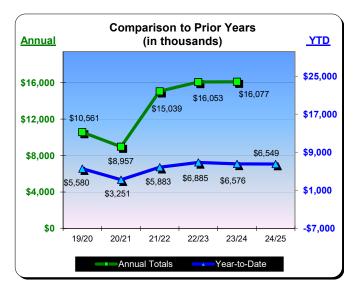

### Huntington Beach Hotels

| Current Month - October 2024 |             |               |          |  |  |  |
|------------------------------|-------------|---------------|----------|--|--|--|
| Last Year This Year          |             | <u>Change</u> | % Change |  |  |  |
| \$1,274,927                  | \$1,295,224 | \$20,296      | 1.6%     |  |  |  |

| Year to Date - October 2024 |              |               |          |  |  |
|-----------------------------|--------------|---------------|----------|--|--|
| <u>Last Year</u>            | This Year    | <u>Change</u> | % Change |  |  |
| \$13,875,749                | \$14,130,255 | \$254,505     | 1.8%     |  |  |