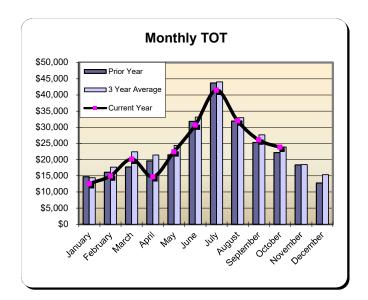

|           | * Calendar Year 2021 |                      | Calendar \ | Calendar Year 2022<br>% Change |           | Calendar Year 2023   |           | Year 2024<br>% Change |
|-----------|----------------------|----------------------|------------|--------------------------------|-----------|----------------------|-----------|-----------------------|
|           | Actual               | % Change<br>Prior Yr | Actual     | Prior Yr                       | Actual    | % Change<br>Prior Yr | Actual    | Prior Yr              |
| January   | \$4,598              | (27.1%)              | \$6,369    | 38.5%                          | \$5,891   | (7.5%)               | \$5,023   | (14.7%)               |
| February  | \$5,348              | (24.4%)              | \$8,780    | 64.2%                          | \$6,448   | (26.6%)              | \$5,982   | (7.2%)                |
| March     | \$7,854              | 52.1%                | \$11,734   | 49.4%                          | \$7,100   | (39.5%)              | \$8,061   | 13.5%                 |
| April     | \$9,528              | 321.2%               | \$12,043   | 26.4%                          | \$7,842   | (34.9%)              | \$5,870   | (25.1%)               |
| May       | \$10,787             | 69.5%                | \$11,727   | 8.7%                           | \$8,602   | (26.7%)              | \$8,961   | 4.2%                  |
| June      | \$14,191             | 79.9%                | \$14,768   | 4.1%                           | \$12,734  | (13.8%)              | \$12,264  | (3.7%)                |
| July      | \$18,268             | 84.1%                | \$18,797   | 2.9%                           | \$17,471  | (7.1%)               | \$21,078  | 20.6%                 |
| August    | \$14,353             | 41.0%                | \$14,009   | (2.4%)                         | \$12,762  | (8.9%)               | \$19,171  | 50.2%                 |
| September | \$11,050             | 24.5%                | \$12,650   | 14.5%                          | \$10,129  | (19.9%)              | \$15,637  | 54.4%                 |
| October   | \$9,434              | 15.5%                | \$10,287   | 9.0%                           | \$8,863   | (13.8%)              | \$14,292  | 61.3%                 |
| November  | \$7,797              | 36.0%                | \$7,035    | (9.8%)                         | \$7,351   | 4.5%                 | ·         |                       |
| December  | \$7,129              | 57.3%                | \$6,176    | (13.4%)                        | \$5,106   | (17.3%)              |           |                       |
| Total:    | \$120,338            | 45.9%                | \$134,374  | 11.7%                          | \$110,297 | (17.9%)              | \$116,339 | 18.9%                 |

<sup>\*</sup> Sunset Suites closed in Nov 2021

<sup>\*\*</sup> Travel Lodge collected 4% for Jul 24