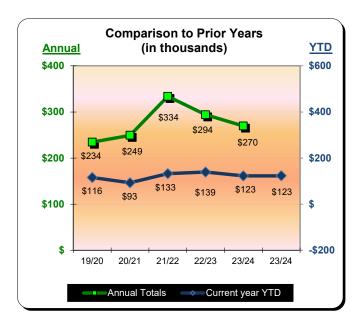

|           | * Calendar Year 2021 |                      | ** Calendar Year 2022 |                      | *** Calenda | r Year 2023          | Calendar \  | ear 2024             |
|-----------|----------------------|----------------------|-----------------------|----------------------|-------------|----------------------|-------------|----------------------|
|           | Actual               | % Change<br>Prior Yr | Actual                | % Change<br>Prior Yr | Actual      | % Change<br>Prior Yr | Actual      | % Change<br>Prior Yr |
| January   | \$126,441            | (63.0%)              | \$246,395             | 94.9%                | \$343,953   | 39.6%                | \$369,161   | 7.3%                 |
| February  | \$180,696            | (53.4%)              | \$386,080             | 113.7%               | \$394,426   | 2.2%                 | \$437,095   | 10.8%                |
| March     | \$301,104            | 85.8%                | \$529,785             | 76.0%                | \$483,534   | (8.7%)               | \$534,611   | 10.6%                |
| April     | \$365,422            | 627.5%               | \$585,194             | 60.1%                | \$536,411   | (8.3%)               | \$480,374   | (10.5%)              |
| May       | \$423,209            | 185.3%               | \$566,176             | 33.8%                | \$532,547   | (5.9%)               | \$549,772   | 3.2%                 |
| June      | \$584,681            | 124.1%               | \$656,776             | 12.3%                | \$629,214   | (4.2%)               | \$661,290   | 5.1%                 |
| July      | \$832,407            | 158.8%               | \$878,259             | 5.5%                 | \$883,843   | 0.6%                 | \$1,244,118 | 40.8%                |
| August    | \$633,015            | 87.0%                | \$704,494             | 11.3%                | \$656,894   | (6.8%)               | \$1,037,096 | 57.9%                |
| September | \$464,120            | 50.8%                | \$602,348             | 29.8%                | \$579,523   | (3.8%)               | \$871,348   | 50.4%                |
| October   | \$423,630            | 44.0%                | \$568,905             | 34.3%                | \$509,971   | (10.4%)              | \$777,134   | 52.4%                |
| November  | \$340,247            | 97.2%                | \$399,512             | 17.4%                | \$418,321   | 4.7%                 |             |                      |
| December  | \$351,886            | 173.7%               | \$347,734             | (1.2%)               | \$349,893   | 0.6%                 |             |                      |
| Total:    | \$5,026,859          | 72.5%                | \$6,471,657           | 28.7%                | \$6,318,529 | (2.4%)               | \$6,962,001 | 25.4%                |

<sup>\*</sup> Sun & Sands Motel closed in Sept 2021

<sup>\*\*</sup> Quality Inn & Suites closed in Jul 2022

<sup>\*\*\*</sup> BEST WESTERN SURF CITY was reduce by \$9,066 correction made in Dec 2023 for Aug 2023

<sup>\*\*\*\*</sup> Extended Stay all exempt - zero taxable amount in May & June 2024