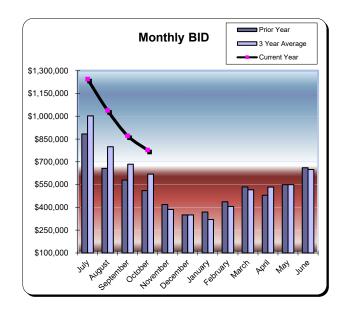

### Huntington Beach Hotels

| Current Month - October 2024 |           |               |          |  |  |  |
|------------------------------|-----------|---------------|----------|--|--|--|
| Last Year                    | This Year | <u>Change</u> | % Change |  |  |  |
| \$509,971                    | \$777,134 | \$267,163     | 52.4%    |  |  |  |

|                                              | Year to Date - October 2024 |               |          |  |  |  |  |  |
|----------------------------------------------|-----------------------------|---------------|----------|--|--|--|--|--|
| <u>Last Year</u>                             | This Year                   | <u>Change</u> | % Change |  |  |  |  |  |
| \$2,630,231                                  | \$3,929,699                 | \$1,299,468   | 49.4%    |  |  |  |  |  |
| <u>,                                    </u> |                             |               |          |  |  |  |  |  |

|           | * Fiscal Year | 2021/2022<br>% Change | ** Fiscal Year | 2022/2023<br>% Change | *** Fiscal Y | ear 2023/2024     | *** Fiscal Year | 2024/2025<br>% Change |
|-----------|---------------|-----------------------|----------------|-----------------------|--------------|-------------------|-----------------|-----------------------|
|           | Actual        | Prior Yr              | Actual         | Prior Yr              | Actual       | % Change Prior Yr | Actual          | Prior Yr              |
| July      | \$832,407     | 158.8%                | \$878,259      | 5.5%                  | \$883,843    | 0.6%              | \$1,244,118     | 40.8%                 |
| August    | \$633,015     | 87.0%                 | \$704,494      | 11.3%                 | \$656,894    | (6.8%)            | \$1,037,098     | 57.9%                 |
| September | \$464,120     | 50.8%                 | \$602,348      | 29.8%                 | \$579,523    | (3.8%)            | \$871,348       | 50.4%                 |
| October   | \$423,630     | 44.0%                 | \$568,905      | 34.3%                 | \$509,971    | (10.4%)           | \$777,134       | 52.4%                 |
| November  | \$340,247     | 97.2%                 | \$399,512      | 17.4%                 | \$418,321    | 4.7%              |                 |                       |
| December  | \$351,886     | 173.7%                | \$347,734      | (1.2%)                | \$349,893    | 0.6%              |                 |                       |
| January   | \$246,395     | 94.9%                 | \$343,953      | 39.6%                 | \$369,161    | 7.3%              |                 |                       |
| February  | \$386,080     | 113.7%                | \$394,426      | 2.2%                  | \$437,095    | 10.8%             |                 |                       |
| March     | \$529,785     | 76.0%                 | \$483,534      | (8.7%)                | \$534,611    | 10.6%             |                 |                       |
| April     | \$585,194     | 60.1%                 | \$536,411      | (8.3%)                | \$480,374    | (10.5%)           |                 |                       |
| May       | \$566,176     | 33.8%                 | \$532,547      | (5.9%)                | \$549,772    | 3.2%              |                 |                       |
| June      | \$656,776     | 12.3%                 | \$629,214      | (4.2%)                | \$661,290    | 5.1%              |                 |                       |
| Total:    | \$6,015,712   | 69.7%                 | \$6,421,336    | 6.7%                  | \$6,430,748  | 0.2%              | \$3,929,699     | 49.4%                 |
|           |               |                       |                |                       |              |                   |                 |                       |