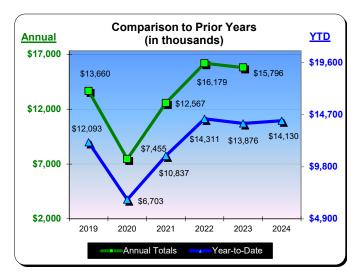

### Huntington Beach Hotels

| Current Month - October 2024 |             |               |          |  |  |  |
|------------------------------|-------------|---------------|----------|--|--|--|
| Last Year This Year          |             | <u>Change</u> | % Change |  |  |  |
| \$1,274,927                  | \$1,295,224 | \$20,296      | 1.6%     |  |  |  |

| Year to Date - October 2024 |              |               |          |  |  |
|-----------------------------|--------------|---------------|----------|--|--|
| <u>Last Year</u>            | This Year    | <u>Change</u> | % Change |  |  |
| \$13,875,749                | \$14,130,255 | \$254,505     | 1.8%     |  |  |