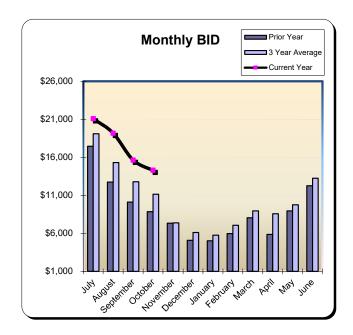

### Huntington Beach Hotels

| Current Month - October 2024 |           |               |          |  |  |  |
|------------------------------|-----------|---------------|----------|--|--|--|
| Last Year                    | This Year | <u>Change</u> | % Change |  |  |  |
| \$509,971                    | \$777,134 | \$267,163     | 52.4%    |  |  |  |

|                                              | Year to Date - October 2024 |               |          |  |  |  |  |  |
|----------------------------------------------|-----------------------------|---------------|----------|--|--|--|--|--|
| <u>Last Year</u>                             | This Year                   | <u>Change</u> | % Change |  |  |  |  |  |
| \$2,630,231                                  | \$3,929,699                 | \$1,299,468   | 49.4%    |  |  |  |  |  |
| <u>,                                    </u> |                             |               |          |  |  |  |  |  |

|           | * Fiscal Year | 2021/2022<br>% Change | ** Fiscal Year | 2022/2023<br>% Change | *** Fiscal Y | ear 2023/2024     | *** Fiscal Year | 2024/2025<br>% Change |
|-----------|---------------|-----------------------|----------------|-----------------------|--------------|-------------------|-----------------|-----------------------|
|           | Actual        | Prior Yr              | Actual         | Prior Yr              | Actual       | % Change Prior Yr | Actual          | Prior Yr              |
| July      | \$832,407     | 158.8%                | \$878,259      | 5.5%                  | \$883,843    | 0.6%              | \$1,244,118     | 40.8%                 |
| August    | \$633,015     | 87.0%                 | \$704,494      | 11.3%                 | \$656,894    | (6.8%)            | \$1,037,098     | 57.9%                 |
| September | \$464,120     | 50.8%                 | \$602,348      | 29.8%                 | \$579,523    | (3.8%)            | \$871,348       | 50.4%                 |
| October   | \$423,630     | 44.0%                 | \$568,905      | 34.3%                 | \$509,971    | (10.4%)           | \$777,134       | 52.4%                 |
| November  | \$340,247     | 97.2%                 | \$399,512      | 17.4%                 | \$418,321    | 4.7%              |                 |                       |
| December  | \$351,886     | 173.7%                | \$347,734      | (1.2%)                | \$349,893    | 0.6%              |                 |                       |
| January   | \$246,395     | 94.9%                 | \$343,953      | 39.6%                 | \$369,161    | 7.3%              |                 |                       |
| February  | \$386,080     | 113.7%                | \$394,426      | 2.2%                  | \$437,095    | 10.8%             |                 |                       |
| March     | \$529,785     | 76.0%                 | \$483,534      | (8.7%)                | \$534,611    | 10.6%             |                 |                       |
| April     | \$585,194     | 60.1%                 | \$536,411      | (8.3%)                | \$480,374    | (10.5%)           |                 |                       |
| May       | \$566,176     | 33.8%                 | \$532,547      | (5.9%)                | \$549,772    | 3.2%              |                 |                       |
| June      | \$656,776     | 12.3%                 | \$629,214      | (4.2%)                | \$661,290    | 5.1%              |                 |                       |
| Total:    | \$6,015,712   | 69.7%                 | \$6,421,336    | 6.7%                  | \$6,430,748  | 0.2%              | \$3,929,699     | 49.4%                 |
|           |               |                       |                |                       |              |                   |                 |                       |