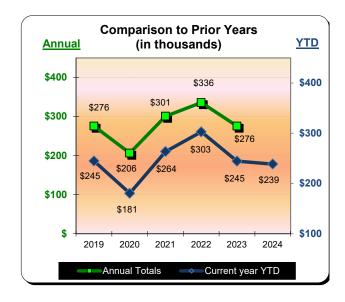

|           | * Calendar Year 2021<br>% Change |          | Calendar Year 2022<br>% Change |          | Calendar Year 2023<br>% Change |          | ** Calendar Year 2024<br>% Change |          |
|-----------|----------------------------------|----------|--------------------------------|----------|--------------------------------|----------|-----------------------------------|----------|
|           | Actual                           | Prior Yr | Actual                         | Prior Yr | Actual                         | Prior Yr | Actual                            | Prior Yr |
| January   | \$11,495                         | (27.1%)  | \$15,922                       | 38.5%    | \$14,727                       | (7.5%)   | \$12,559                          | (14.7%)  |
| February  | \$13,369                         | (24.4%)  | \$21,950                       | 64.2%    | \$16,120                       | (26.6%)  | \$14,955                          | (7.2%)   |
| March     | \$19,636                         | 52.1%    | \$29,334                       | 49.4%    | \$17,749                       | (39.5%)  | \$20,151                          | 13.5%    |
| April     | \$23,819                         | 321.2%   | \$30,107                       | 26.4%    | \$19,605                       | (34.9%)  | \$14,676                          | (25.1%)  |
| May       | \$26,968                         | 69.5%    | \$29,317                       | 8.7%     | \$21,504                       | (26.7%)  | \$22,403                          | 4.2%     |
| June      | \$35,478                         | 79.9%    | \$36,920                       | 4.1%     | \$31,836                       | (13.8%)  | \$30,660                          | (3.7%)   |
| July      | \$45,669                         | 84.1%    | \$46,992                       | 2.9%     | \$43,676                       | (7.1%)   | \$41,447                          | (5.1%)   |
| August    | \$35,882                         | 41.0%    | \$35,023                       | (2.4%)   | \$31,905                       | (8.9%)   | \$31,951                          | 0.1%     |
| September | \$27,626                         | 24.5%    | \$31,626                       | 14.5%    | \$25,322                       | (19.9%)  | \$26,062                          | 2.9%     |
| October   | \$23,584                         | 15.5%    | \$25,718                       | 9.1%     | \$22,158                       | (13.8%)  | \$23,820                          | 7.5%     |
| November  | \$19,493                         | 36.0%    | \$17,586                       | (9.8%)   | \$18,377                       | 4.5%     |                                   |          |
| December  | \$17,823                         | 57.3%    | \$15,440                       | (13.4%)  | \$12,764                       | (17.3%)  |                                   |          |
| Total:    | \$300,843                        | 45.9%    | \$335,935                      | 11.7%    | \$275,742                      | (17.9%)  | \$238,684                         | (2.4%)   |

<sup>\*</sup> Sunset Suites closed in Nov 2021

<sup>\*\*</sup> Travel Lodge collected 4% for Jul 24