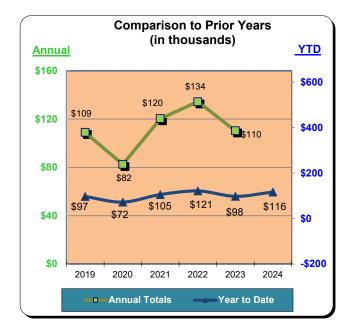

#### **Sunset Beach Hotels**

| Current Month - October 2024 |           |               |            |  |  |  |  |
|------------------------------|-----------|---------------|------------|--|--|--|--|
| Last Year                    | This Year | <u>Change</u> | e % Change |  |  |  |  |
| \$8,863                      | \$14,292  | \$5,429       | 61.3%      |  |  |  |  |

| Year to Date - October 2024 |           |               |          |  |  |  |
|-----------------------------|-----------|---------------|----------|--|--|--|
| Last Year                   | This Year | <u>Change</u> | % Change |  |  |  |
| \$97,840                    | \$116,339 | \$18,499      | 18.9%    |  |  |  |

|           | * Calendar Year 2021 |                      | Calendar \ | Calendar Year 2022<br>% Change |           | Calendar Year 2023   |           | Year 2024<br>% Change |
|-----------|----------------------|----------------------|------------|--------------------------------|-----------|----------------------|-----------|-----------------------|
|           | Actual               | % Change<br>Prior Yr | Actual     | Prior Yr                       | Actual    | % Change<br>Prior Yr | Actual    | Prior Yr              |
| January   | \$4,598              | (27.1%)              | \$6,369    | 38.5%                          | \$5,891   | (7.5%)               | \$5,023   | (14.7%)               |
| February  | \$5,348              | (24.4%)              | \$8,780    | 64.2%                          | \$6,448   | (26.6%)              | \$5,982   | (7.2%)                |
| March     | \$7,854              | 52.1%                | \$11,734   | 49.4%                          | \$7,100   | (39.5%)              | \$8,061   | 13.5%                 |
| April     | \$9,528              | 321.2%               | \$12,043   | 26.4%                          | \$7,842   | (34.9%)              | \$5,870   | (25.1%)               |
| May       | \$10,787             | 69.5%                | \$11,727   | 8.7%                           | \$8,602   | (26.7%)              | \$8,961   | 4.2%                  |
| June      | \$14,191             | 79.9%                | \$14,768   | 4.1%                           | \$12,734  | (13.8%)              | \$12,264  | (3.7%)                |
| July      | \$18,268             | 84.1%                | \$18,797   | 2.9%                           | \$17,471  | (7.1%)               | \$21,078  | 20.6%                 |
| August    | \$14,353             | 41.0%                | \$14,009   | (2.4%)                         | \$12,762  | (8.9%)               | \$19,171  | 50.2%                 |
| September | \$11,050             | 24.5%                | \$12,650   | 14.5%                          | \$10,129  | (19.9%)              | \$15,637  | 54.4%                 |
| October   | \$9,434              | 15.5%                | \$10,287   | 9.0%                           | \$8,863   | (13.8%)              | \$14,292  | 61.3%                 |
| November  | \$7,797              | 36.0%                | \$7,035    | (9.8%)                         | \$7,351   | 4.5%                 | ·         |                       |
| December  | \$7,129              | 57.3%                | \$6,176    | (13.4%)                        | \$5,106   | (17.3%)              |           |                       |
| Total:    | \$120,338            | 45.9%                | \$134,374  | 11.7%                          | \$110,297 | (17.9%)              | \$116,339 | 18.9%                 |