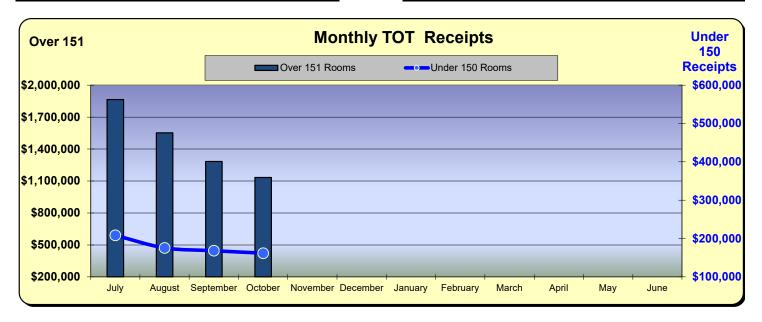

### **Huntington Beach Hotels**

| Hotels Over 151 Rooms        |             |               |          |  |  |  |  |
|------------------------------|-------------|---------------|----------|--|--|--|--|
| Current Month - October 2024 |             |               |          |  |  |  |  |
| Last Year                    | This Year   | <u>Change</u> | % Change |  |  |  |  |
| \$1,109,159                  | \$1,133,460 | \$24,301      | 2.2%     |  |  |  |  |

| Hotels Under 150 Rooms       |           |               |          |  |  |  |
|------------------------------|-----------|---------------|----------|--|--|--|
| Current Month - October 2024 |           |               |          |  |  |  |
| <u>Last Year</u>             | This Year | <u>Change</u> | % Change |  |  |  |
| \$165,769                    | \$161,764 | (\$4,004)     | (2.4%)   |  |  |  |

|           |                   | ** Fiscal Year 2     | 2023/2024          |             | ** Fiscal Year 2024/2025 |                      |                    |                      |
|-----------|-------------------|----------------------|--------------------|-------------|--------------------------|----------------------|--------------------|----------------------|
|           | Over 151<br>Rooms | % Change<br>Prior Yr | Under 150<br>Rooms | %<br>Change | Over 151<br>Rooms        | % Change<br>Prior Yr | Under 150<br>Rooms | % Change<br>Prior Yr |
| July      | \$1,970,271       | 1.3%                 | \$239,338          | (4.8%)      | \$1,865,092              | (5.3%)               | \$208,439          | (12.9%)              |
| August    | \$1,464,840       | (6.7%)               | \$177,394          | (7.1%)      | \$1,552,785              | 6.0%                 | \$175,708          | (1.0%)               |
| September | \$1,281,973       | (2.9%)               | \$166,835          | (10.3%)     | \$1,283,955              | 0.2%                 | \$168,292          | 0.9%                 |
| October   | \$1,109,159       | (11.1%)              | \$165,769          | (4.8%)      | \$1,133,460              | 2.2%                 | \$161,764          | (2.4%)               |
| November  | \$908,844         | 4.9%                 | \$136,957          | 3.5%        |                          |                      |                    | , ,                  |
| December  | \$746,174         | 0.3%                 | \$128,558          | 2.3%        |                          |                      |                    |                      |
| January   | \$809,380         | 9.4%                 | \$113,523          | (5.5%)      |                          |                      |                    |                      |
| February  | \$954,762         | 12.5%                | \$137,976          | 0.4%        |                          |                      |                    |                      |
| March     | \$1,164,123       | 12.2%                | \$172,404          | 0.8%        |                          |                      |                    |                      |
| April     | \$1,053,476       | (11.2%)              | \$147,460          | (4.8%)      |                          |                      |                    |                      |
| May       | \$1,229,624       | 4.8%                 | \$144,806          | (8.5%)      |                          |                      |                    |                      |
| June      | \$1,486,713       | 7.4%                 | \$166,513          | (11.5%)     |                          |                      |                    |                      |
| Total:    | \$14,179,339      | 0.8%                 | \$1,897,532        | (4.7%)      | \$5,835,292              | 0.2%                 | \$714,203          | (4.7%)               |