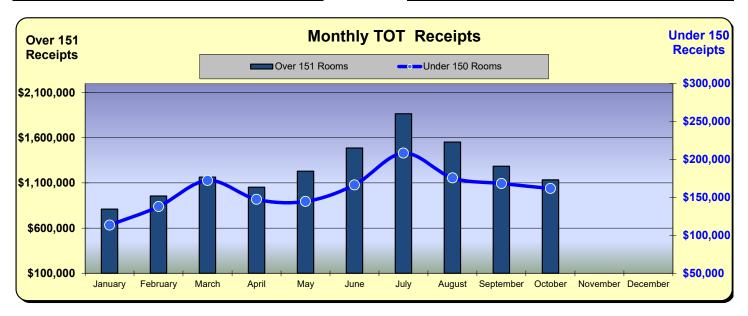

|           | *** Calendar Year 2023 |          |             |                    | **** Calendar Year 2024 |                |             |          |
|-----------|------------------------|----------|-------------|--------------------|-------------------------|----------------|-------------|----------|
|           | Over 151               | % Change | Under 150   | Under 150 % Change | Over 151                | % Change Prior | Under 150   | % Change |
|           | Rooms                  | Prior Yr | Rooms       | Prior Yr           | Rooms                   | Yr             | Rooms       | Prior Yr |
| January   | \$739,750              | 50.4%    | \$120,133   | (3.1%)             | \$809,380               | 9.4%           | \$113,523   | (5.5%)   |
| February  | \$848,622              | 3.1%     | \$137,441   | (3.1%)             | \$954,762               | 12.5%          | \$137,976   | 0.4%     |
| March     | \$1,037,760            | (9.7%)   | \$171,042   | (2.2%)             | \$1,164,123             | 12.2%          | \$172,404   | 0.8%     |
| April     | \$1,186,061            | (7.7%)   | \$154,963   | (13.2%)            | \$1,053,476             | (11.2%)        | \$147,460   | (4.8%)   |
| May       | \$1,173,119            | (4.2%)   | \$158,246   | (17.1%)            | \$1,229,624             | 4.8%           | \$144,806   | (8.5%)   |
| June      | \$1,384,790            | (3.3%)   | \$188,243   | (10.5%)            | \$1,486,713             | 7.4%           | \$166,513   | (11.5%)  |
| July      | \$1,970,271            | 1.3%     | \$239,338   | (4.8%)             | \$1,865,092             | (5.3%)         | \$208,439   | (12.9%)  |
| August    | \$1,464,840            | (6.7%)   | \$177,394   | (7.1%)             | \$1,552,785             | 6.0%           | \$175,708   | (1.0%)   |
| September | \$1,281,973            | (2.9%)   | \$166,835   | (10.3%)            | \$1,283,955             | 0.2%           | \$168,292   | 0.9%     |
| October   | \$1,109,159            | (11.1%)  | \$165,769   | (4.8%)             | \$1,133,460             | 2.2%           | \$161,764   | (2.4%)   |
| November  | \$908,844              | 4.9%     | \$136,957   | 3.5%               |                         |                |             |          |
| December  | \$746,174              | 0.3%     | \$128,558   | 2.3%               |                         |                |             |          |
| Total:    | \$13,851,363           | (1.8%)   | \$1,944,919 | (6.6%)             | \$12,533,371            | 2.8%           | \$1,596,884 | (4.9%)   |