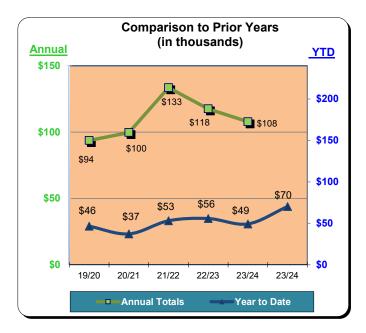

#### **Sunset Beach Hotels**

| Current Month - October 2024 |           |               |          |  |  |  |
|------------------------------|-----------|---------------|----------|--|--|--|
| <u>Last Year</u>             | This Year | <u>Change</u> | % Change |  |  |  |
| \$8,863                      | \$14,292  | \$5,429       | 61.3%    |  |  |  |

| Year to Date - October 2024 |           |               |          |  |  |  |
|-----------------------------|-----------|---------------|----------|--|--|--|
| Last Year                   | This Year | <u>Change</u> | % Change |  |  |  |
| \$49,224                    | \$70,178  | \$20,953      | 42.6%    |  |  |  |

|           | * Fiscal Year 2021/2022<br>% Change |          | Fiscal Year 2022/2023<br>% Change |          | Fiscal Year 2023/2024<br>% Change |          | ** Fiscal Year 2024/20 |          |
|-----------|-------------------------------------|----------|-----------------------------------|----------|-----------------------------------|----------|------------------------|----------|
|           | Actual                              | Prior Yr | Actual                            | Prior Yr | Actual                            | Prior Yr | Actual                 | Prior Yr |
| July      | \$18,268                            | 84.1%    | \$18,797                          | 2.9%     | \$17,471                          | (7.1%)   | \$21,078               | 20.7%    |
| August    | \$14,353                            | 41.0%    | \$14,009                          | (2.4%)   | \$12,762                          | (8.9%)   | \$19,171               | 50.2%    |
| September | \$11,050                            | 24.5%    | \$12,650                          | 14.5%    | \$10,129                          | (19.9%)  | \$15,637               | 54.4%    |
| October   | \$9,434                             | 15.5%    | \$10,287                          | 9.1%     | \$8,863                           | (13.8%)  | \$14,292               | 61.3%    |
| November  | \$7,797                             | 36.0%    | \$7,035                           | (9.8%)   | \$7,351                           | 4.5%     |                        |          |
| December  | \$7,129                             | 57.3%    | \$6,176                           | (13.4%)  | \$5,106                           | (17.3%)  |                        |          |
| January   | \$6,369                             | 38.5%    | \$5,891                           | (7.5%)   | \$5,023                           | (14.7%)  |                        |          |
| February  | \$8,780                             | 64.2%    | \$6,448                           | (26.6%)  | \$5,982                           | (7.2%)   |                        |          |
| March     | \$11,734                            | 49.4%    | \$7,100                           | (39.5%)  | \$8,061                           | 13.5%    |                        |          |
| April     | \$12,043                            | 26.4%    | \$7,842                           | (34.9%)  | \$5,870                           | (25.1%)  |                        |          |
| May       | \$11,727                            | 8.7%     | \$8,602                           | (26.7%)  | \$8,961                           | 4.2%     |                        |          |
| June      | \$14,768                            | 4.1%     | \$12,734                          | (13.8%)  | \$12,264                          | (3.7%)   |                        |          |
| Total:    | \$133,451                           | 33.8%    | \$117,570                         | (11.9%)  | \$107,842                         | (8.3%)   | \$70,178               | 42.6%    |