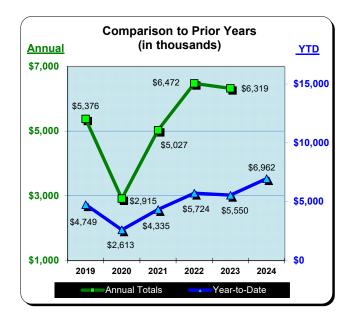

|                                              | Year to Date - October 2024 |               |          |  |  |  |  |  |
|----------------------------------------------|-----------------------------|---------------|----------|--|--|--|--|--|
| <u>Last Year</u>                             | This Year                   | <u>Change</u> | % Change |  |  |  |  |  |
| \$2,630,231                                  | \$3,929,699                 | \$1,299,468   | 49.4%    |  |  |  |  |  |
| <u>,                                    </u> |                             |               |          |  |  |  |  |  |

|           | * Fiscal Year | 2021/2022<br>% Change | ** Fiscal Year | 2022/2023<br>% Change | *** Fiscal Y | ear 2023/2024     | *** Fiscal Year | 2024/2025<br>% Change |
|-----------|---------------|-----------------------|----------------|-----------------------|--------------|-------------------|-----------------|-----------------------|
|           | Actual        | Prior Yr              | Actual         | Prior Yr              | Actual       | % Change Prior Yr | Actual          | Prior Yr              |
| July      | \$832,407     | 158.8%                | \$878,259      | 5.5%                  | \$883,843    | 0.6%              | \$1,244,118     | 40.8%                 |
| August    | \$633,015     | 87.0%                 | \$704,494      | 11.3%                 | \$656,894    | (6.8%)            | \$1,037,098     | 57.9%                 |
| September | \$464,120     | 50.8%                 | \$602,348      | 29.8%                 | \$579,523    | (3.8%)            | \$871,348       | 50.4%                 |
| October   | \$423,630     | 44.0%                 | \$568,905      | 34.3%                 | \$509,971    | (10.4%)           | \$777,134       | 52.4%                 |
| November  | \$340,247     | 97.2%                 | \$399,512      | 17.4%                 | \$418,321    | 4.7%              |                 |                       |
| December  | \$351,886     | 173.7%                | \$347,734      | (1.2%)                | \$349,893    | 0.6%              |                 |                       |
| January   | \$246,395     | 94.9%                 | \$343,953      | 39.6%                 | \$369,161    | 7.3%              |                 |                       |
| February  | \$386,080     | 113.7%                | \$394,426      | 2.2%                  | \$437,095    | 10.8%             |                 |                       |
| March     | \$529,785     | 76.0%                 | \$483,534      | (8.7%)                | \$534,611    | 10.6%             |                 |                       |
| April     | \$585,194     | 60.1%                 | \$536,411      | (8.3%)                | \$480,374    | (10.5%)           |                 |                       |
| May       | \$566,176     | 33.8%                 | \$532,547      | (5.9%)                | \$549,772    | 3.2%              |                 |                       |
| June      | \$656,776     | 12.3%                 | \$629,214      | (4.2%)                | \$661,290    | 5.1%              |                 |                       |
| Total:    | \$6,015,712   | 69.7%                 | \$6,421,336    | 6.7%                  | \$6,430,748  | 0.2%              | \$3,929,699     | 49.4%                 |
|           |               |                       |                |                       |              |                   |                 |                       |