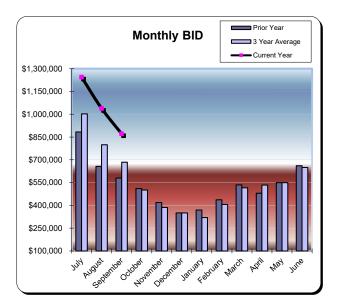

#### Huntington Beach Hotels 6% Business Improvement Assessment District Reflecting September Occupancies

| Current Month - September 2024 |                  |               |                 |  |  |  |
|--------------------------------|------------------|---------------|-----------------|--|--|--|
| Last Year                      | <u>This Year</u> | <u>Change</u> | <u>% Change</u> |  |  |  |
| \$579,523                      | \$871,348        | \$291,825     | 50.4%           |  |  |  |

| Ī | Year to Date - September 2024 |                  |               |                 |  |  |  |
|---|-------------------------------|------------------|---------------|-----------------|--|--|--|
|   | <u>Last Year</u>              | <u>This Year</u> | <u>Change</u> | <u>% Change</u> |  |  |  |
|   | \$2,120,260                   | \$3,152,565      | \$1,032,304   | 48.7%           |  |  |  |

|           | * Fiscal Year | 2021/2022<br>% Change | ** Fiscal Year 2022/2023<br>% Change |          | *** Fiscal Year 2023/2024 |                   | *** Fiscal Year 2024/2025<br>% Change |          |
|-----------|---------------|-----------------------|--------------------------------------|----------|---------------------------|-------------------|---------------------------------------|----------|
|           | Actual        | Prior Yr              | Actual                               | Prior Yr | Actual                    | % Change Prior Yr | Actual                                | Prior Yr |
| July      | \$832,407     | 158.8%                | \$878,259                            | 5.5%     | \$883,843                 | 0.6%              | \$1,244,118                           | 40.8%    |
| August    | \$633,015     | 87.0%                 | \$704,494                            | 11.3%    | \$656,894                 | (6.8%)            | \$1,037,098                           | 57.9%    |
| September | \$464,120     | 50.8%                 | \$602,348                            | 29.8%    | \$579,523                 | (3.8%)            | \$871,348                             | 50.4%    |
| October   | \$423,630     | 44.0%                 | \$568,905                            | 34.3%    | \$509,971                 | (10.4%)           |                                       |          |
| November  | \$340,247     | 97.2%                 | \$399,512                            | 17.4%    | \$418,321                 | 4.7%              |                                       |          |
| December  | \$351,886     | 173.7%                | \$347,734                            | (1.2%)   | \$349,893                 | 0.6%              |                                       |          |
| January   | \$246,395     | 94.9%                 | \$343,953                            | 39.6%    | \$369,161                 | 7.3%              |                                       |          |
| February  | \$386,080     | 113.7%                | \$394,426                            | 2.2%     | \$437,095                 | 10.8%             |                                       |          |
| March     | \$529,785     | 76.0%                 | \$483,534                            | (8.7%)   | \$534,611                 | 10.6%             |                                       |          |
| April     | \$585,194     | 60.1%                 | \$536,411                            | (8.3%)   | \$480,374                 | (10.5%)           |                                       |          |
| May       | \$566,176     | 33.8%                 | \$532,547                            | (5.9%)   | \$549,772                 | 3.2%              |                                       |          |
| June      | \$656,776     | 12.3%                 | \$629,214                            | (4.2%)   | \$661,290                 | 5.1%              |                                       |          |
| Total:    | \$6,015,712   | 69.7%                 | \$6,421,336                          | 6.7%     | \$6,430,748               | 0.2%              | \$3,152,565                           | 48.7%    |