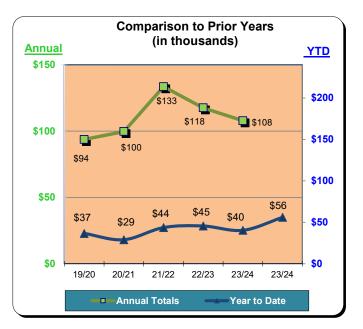

| Annual    |         |              |                        | to Pricusands |                | 'S      | <u>YTD</u> |
|-----------|---------|--------------|------------------------|---------------|----------------|---------|------------|
| \$7,000 - |         |              |                        |               |                |         |            |
|           | \$5,376 |              | \$6,47                 | 2             | <b>---</b> \$6 | 6,319   | - \$15,000 |
| \$5,000 - |         | $\backslash$ | \$5,0                  | )27           |                | \$6,185 | - \$10,000 |
| \$3,000 - | \$4,272 | \$2,319      | ,915<br>•••<br>\$3,911 | \$5,156       | \$5,040        |         | - \$5,000  |
| \$1,000 - | 2019    | 2020         | 2021                   | 2022          | 2023           | 2024    | \$0        |
|           |         | Annual 1     | otals                  | Â             | Year-to-l      | Date    |            |