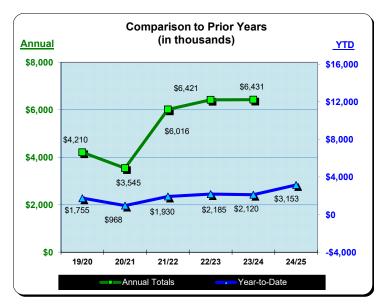

| Annual    |         |              |                        | to Pricusands |                | 'S      | <u>YTD</u> |
|-----------|---------|--------------|------------------------|---------------|----------------|---------|------------|
| \$7,000 - |         |              |                        |               |                |         |            |
|           | \$5,376 |              | \$6,47                 | 2             | <b>---</b> \$6 | 6,319   | - \$15,000 |
| \$5,000 - |         | $\backslash$ | \$5,0                  | )27           |                | \$6,185 | - \$10,000 |
| \$3,000 - | \$4,272 | \$2,319      | ,915<br>•••<br>\$3,911 | \$5,156       | \$5,040        |         | - \$5,000  |
| \$1,000 - | 2019    | 2020         | 2021                   | 2022          | 2023           | 2024    | \$0        |
|           |         | Annual 1     | otals                  | Â             | Year-to-l      | Date    |            |