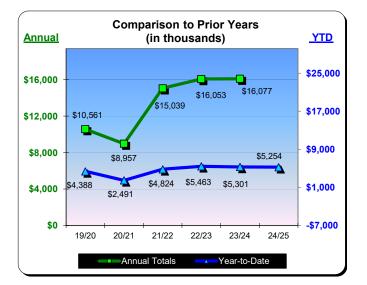

|           | * Fiscal Year | 2021/2022<br>% Change | ** Fiscal Year 2022/2023<br>% Change |          | *** Fiscal Year 2023/2024 |                   | *** Fiscal Year 2024/2025<br>% Change |          |
|-----------|---------------|-----------------------|--------------------------------------|----------|---------------------------|-------------------|---------------------------------------|----------|
|           | Actual        | Prior Yr              | Actual                               | Prior Yr | Actual                    | % Change Prior Yr | Actual                                | Prior Yr |
| July      | \$832,407     | 158.8%                | \$878,259                            | 5.5%     | \$883,843                 | 0.6%              | \$1,244,118                           | 40.8%    |
| August    | \$633,015     | 87.0%                 | \$704,494                            | 11.3%    | \$656,894                 | (6.8%)            | \$1,037,098                           | 57.9%    |
| September | \$464,120     | 50.8%                 | \$602,348                            | 29.8%    | \$579,523                 | (3.8%)            | \$871,348                             | 50.4%    |
| October   | \$423,630     | 44.0%                 | \$568,905                            | 34.3%    | \$509,971                 | (10.4%)           |                                       |          |
| November  | \$340,247     | 97.2%                 | \$399,512                            | 17.4%    | \$418,321                 | 4.7%              |                                       |          |
| December  | \$351,886     | 173.7%                | \$347,734                            | (1.2%)   | \$349,893                 | 0.6%              |                                       |          |
| January   | \$246,395     | 94.9%                 | \$343,953                            | 39.6%    | \$369,161                 | 7.3%              |                                       |          |
| February  | \$386,080     | 113.7%                | \$394,426                            | 2.2%     | \$437,095                 | 10.8%             |                                       |          |
| March     | \$529,785     | 76.0%                 | \$483,534                            | (8.7%)   | \$534,611                 | 10.6%             |                                       |          |
| April     | \$585,194     | 60.1%                 | \$536,411                            | (8.3%)   | \$480,374                 | (10.5%)           |                                       |          |
| May       | \$566,176     | 33.8%                 | \$532,547                            | (5.9%)   | \$549,772                 | 3.2%              |                                       |          |
| June      | \$656,776     | 12.3%                 | \$629,214                            | (4.2%)   | \$661,290                 | 5.1%              |                                       |          |
| Total:    | \$6,015,712   | 69.7%                 | \$6,421,336                          | 6.7%     | \$6,430,748               | 0.2%              | \$3,152,565                           | 48.7%    |