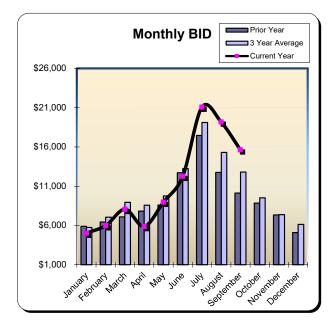

|          | Monthly TOT                                                                                                                                                                                                                                                                                                                                                                                                                                                                                                                                                                                                                                                                                                                                                                                                                                                                                                                                                                                                                                                                                                                                                                                                                                                                                                                                                                                                                                                                                                                                                                                                                                                                                                                                                                                                                                                                                                                                                                                                                                                                                                                    |
|----------|--------------------------------------------------------------------------------------------------------------------------------------------------------------------------------------------------------------------------------------------------------------------------------------------------------------------------------------------------------------------------------------------------------------------------------------------------------------------------------------------------------------------------------------------------------------------------------------------------------------------------------------------------------------------------------------------------------------------------------------------------------------------------------------------------------------------------------------------------------------------------------------------------------------------------------------------------------------------------------------------------------------------------------------------------------------------------------------------------------------------------------------------------------------------------------------------------------------------------------------------------------------------------------------------------------------------------------------------------------------------------------------------------------------------------------------------------------------------------------------------------------------------------------------------------------------------------------------------------------------------------------------------------------------------------------------------------------------------------------------------------------------------------------------------------------------------------------------------------------------------------------------------------------------------------------------------------------------------------------------------------------------------------------------------------------------------------------------------------------------------------------|
| \$50,000 |                                                                                                                                                                                                                                                                                                                                                                                                                                                                                                                                                                                                                                                                                                                                                                                                                                                                                                                                                                                                                                                                                                                                                                                                                                                                                                                                                                                                                                                                                                                                                                                                                                                                                                                                                                                                                                                                                                                                                                                                                                                                                                                                |
| \$45,000 | Prior Year                                                                                                                                                                                                                                                                                                                                                                                                                                                                                                                                                                                                                                                                                                                                                                                                                                                                                                                                                                                                                                                                                                                                                                                                                                                                                                                                                                                                                                                                                                                                                                                                                                                                                                                                                                                                                                                                                                                                                                                                                                                                                                                     |
| \$40,000 | 3 Year Average                                                                                                                                                                                                                                                                                                                                                                                                                                                                                                                                                                                                                                                                                                                                                                                                                                                                                                                                                                                                                                                                                                                                                                                                                                                                                                                                                                                                                                                                                                                                                                                                                                                                                                                                                                                                                                                                                                                                                                                                                                                                                                                 |
| \$35,000 | Current Year                                                                                                                                                                                                                                                                                                                                                                                                                                                                                                                                                                                                                                                                                                                                                                                                                                                                                                                                                                                                                                                                                                                                                                                                                                                                                                                                                                                                                                                                                                                                                                                                                                                                                                                                                                                                                                                                                                                                                                                                                                                                                                                   |
|          |                                                                                                                                                                                                                                                                                                                                                                                                                                                                                                                                                                                                                                                                                                                                                                                                                                                                                                                                                                                                                                                                                                                                                                                                                                                                                                                                                                                                                                                                                                                                                                                                                                                                                                                                                                                                                                                                                                                                                                                                                                                                                                                                |
| \$30,000 |                                                                                                                                                                                                                                                                                                                                                                                                                                                                                                                                                                                                                                                                                                                                                                                                                                                                                                                                                                                                                                                                                                                                                                                                                                                                                                                                                                                                                                                                                                                                                                                                                                                                                                                                                                                                                                                                                                                                                                                                                                                                                                                                |
| \$25,000 |                                                                                                                                                                                                                                                                                                                                                                                                                                                                                                                                                                                                                                                                                                                                                                                                                                                                                                                                                                                                                                                                                                                                                                                                                                                                                                                                                                                                                                                                                                                                                                                                                                                                                                                                                                                                                                                                                                                                                                                                                                                                                                                                |
| \$20,000 | ┼╢┝┨┝┨┝┨┝╦╌╌╌╌┲┝╌╖╌╢┝┨╟                                                                                                                                                                                                                                                                                                                                                                                                                                                                                                                                                                                                                                                                                                                                                                                                                                                                                                                                                                                                                                                                                                                                                                                                                                                                                                                                                                                                                                                                                                                                                                                                                                                                                                                                                                                                                                                                                                                                                                                                                                                                                                        |
| \$15,000 | ┼╢┝╌╢┝╌╢┝╌╢┝╌╦╌╼╌┲╢╌╢┝╼┥┝┨┝┤╢┝                                                                                                                                                                                                                                                                                                                                                                                                                                                                                                                                                                                                                                                                                                                                                                                                                                                                                                                                                                                                                                                                                                                                                                                                                                                                                                                                                                                                                                                                                                                                                                                                                                                                                                                                                                                                                                                                                                                                                                                                                                                                                                 |
| \$10,000 |                                                                                                                                                                                                                                                                                                                                                                                                                                                                                                                                                                                                                                                                                                                                                                                                                                                                                                                                                                                                                                                                                                                                                                                                                                                                                                                                                                                                                                                                                                                                                                                                                                                                                                                                                                                                                                                                                                                                                                                                                                                                                                                                |
| \$5,000  |                                                                                                                                                                                                                                                                                                                                                                                                                                                                                                                                                                                                                                                                                                                                                                                                                                                                                                                                                                                                                                                                                                                                                                                                                                                                                                                                                                                                                                                                                                                                                                                                                                                                                                                                                                                                                                                                                                                                                                                                                                                                                                                                |
| \$0      |                                                                                                                                                                                                                                                                                                                                                                                                                                                                                                                                                                                                                                                                                                                                                                                                                                                                                                                                                                                                                                                                                                                                                                                                                                                                                                                                                                                                                                                                                                                                                                                                                                                                                                                                                                                                                                                                                                                                                                                                                                                                                                                                |
| φU       |                                                                                                                                                                                                                                                                                                                                                                                                                                                                                                                                                                                                                                                                                                                                                                                                                                                                                                                                                                                                                                                                                                                                                                                                                                                                                                                                                                                                                                                                                                                                                                                                                                                                                                                                                                                                                                                                                                                                                                                                                                                                                                                                |
|          | July had a factor of the property of the partial had had been perfected by the property of the |
|          | 2 <sup>64</sup> , 40, 0 <sup>60</sup> , 1, 4,                                                                                                                                                                                                                                                                                                                                                                                                                                                                                                                                                                                                                                                                                                                                                                                                                                                                                                                                                                                                                                                                                                                                                                                                                                                                                                                                                                                                                                                                                                                                                                                                                                                                                                                                                                                                                                                                                                                                                                                                                                                                                  |
|          |                                                                                                                                                                                                                                                                                                                                                                                                                                                                                                                                                                                                                                                                                                                                                                                                                                                                                                                                                                                                                                                                                                                                                                                                                                                                                                                                                                                                                                                                                                                                                                                                                                                                                                                                                                                                                                                                                                                                                                                                                                                                                                                                |