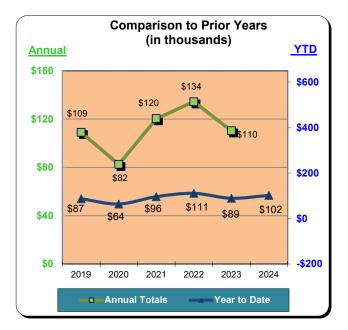

|           | * Calendar Year 2021<br>% Change |          | Calendar \ | Calendar Year 2022<br>% Change |           | Year 2023<br>% Change | ** Calendar Year 2024<br>% Change |          |  |
|-----------|----------------------------------|----------|------------|--------------------------------|-----------|-----------------------|-----------------------------------|----------|--|
|           | Actual                           | Prior Yr | Actual     | Prior Yr                       | Actual    | Prior Yr              | Actual                            | Prior Yr |  |
| January   | \$4,598                          | (27.1%)  | \$6,369    | 38.5%                          | \$5,891   | (7.5%)                | \$5,023                           | (14.7%)  |  |
| February  | \$5,348                          | (24.4%)  | \$8,780    | 64.2%                          | \$6,448   | (26.6%)               | \$5,982                           | (7.2%)   |  |
| March     | \$7,854                          | 52.1%    | \$11,734   | 49.4%                          | \$7,100   | (39.5%)               | \$8,061                           | 13.5%    |  |
| April     | \$9,528                          | 321.2%   | \$12,043   | 26.4%                          | \$7,842   | (34.9%)               | \$5,870                           | (25.1%)  |  |
| May       | \$10,787                         | 69.5%    | \$11,727   | 8.7%                           | \$8,602   | (26.7%)               | \$8,961                           | 4.2%     |  |
| June      | \$14,191                         | 79.9%    | \$14,768   | 4.1%                           | \$12,734  | (13.8%)               | \$12,264                          | (3.7%)   |  |
| July      | \$18,268                         | 84.1%    | \$18,797   | 2.9%                           | \$17,471  | (7.1%)                | \$21,078                          | 20.6%    |  |
| August    | \$14,353                         | 41.0%    | \$14,009   | (2.4%)                         | \$12,762  | (8.9%)                | \$19,171                          | 50.2%    |  |
| September | \$11,050                         | 24.5%    | \$12,650   | 14.5%                          | \$10,129  | (19.9%)               | \$15,637                          | 54.4%    |  |
| October   | \$9,434                          | 15.5%    | \$10,287   | 9.0%                           | \$8,863   | (13.8%)               |                                   |          |  |
| November  | \$7,797                          | 36.0%    | \$7,035    | (9.8%)                         | \$7,351   | 4.5%                  |                                   |          |  |
| December  | \$7,129                          | 57.3%    | \$6,176    | (13.4%)                        | \$5,106   | (17.3%)               |                                   |          |  |
| Total:    | \$120,338                        | 45.9%    | \$134,374  | 11.7%                          | \$110,297 | (17.9%)               | \$102,047                         | 14.7%    |  |
| Total:    | \$120,338                        | 45.9%    | \$134,374  | 11.7%                          | \$110,297 | (17.9%)               | \$102,047                         |          |  |