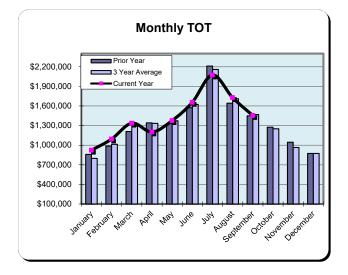

| * Fiscal Year 2021/2022<br>% Change |                                                                                                                                                        | Fiscal Year 2022/2023<br>% Change                                                                                                                                                                                                                                                                                              |                                                                                                                                                                                                                                                                                            | Fiscal Year 2023/2024<br>% Change                                                                                                                                                                                                                                                                                                                                                                                                                                                            |                                                        | ** Fiscal Yea                                          | ear 2024/2025<br>% Change                              |  |
|-------------------------------------|--------------------------------------------------------------------------------------------------------------------------------------------------------|--------------------------------------------------------------------------------------------------------------------------------------------------------------------------------------------------------------------------------------------------------------------------------------------------------------------------------|--------------------------------------------------------------------------------------------------------------------------------------------------------------------------------------------------------------------------------------------------------------------------------------------|----------------------------------------------------------------------------------------------------------------------------------------------------------------------------------------------------------------------------------------------------------------------------------------------------------------------------------------------------------------------------------------------------------------------------------------------------------------------------------------------|--------------------------------------------------------|--------------------------------------------------------|--------------------------------------------------------|--|
| Actual                              | Prior Yr                                                                                                                                               | Actual                                                                                                                                                                                                                                                                                                                         | Prior Yr                                                                                                                                                                                                                                                                                   | Actual                                                                                                                                                                                                                                                                                                                                                                                                                                                                                       | Prior Yr                                               | Actual                                                 | Prior Yr                                               |  |
| \$45,669                            | 84.1%                                                                                                                                                  | \$46,992                                                                                                                                                                                                                                                                                                                       | 2.9%                                                                                                                                                                                                                                                                                       | \$43,676                                                                                                                                                                                                                                                                                                                                                                                                                                                                                     | (7.1%)                                                 | \$41,447                                               | (5.1%)                                                 |  |
| \$35,882                            | 41.0%                                                                                                                                                  | \$35,023                                                                                                                                                                                                                                                                                                                       | (2.4%)                                                                                                                                                                                                                                                                                     | \$31,905                                                                                                                                                                                                                                                                                                                                                                                                                                                                                     | (8.9%)                                                 | \$31,951                                               | 0.1%                                                   |  |
| \$27,626                            | 24.5%                                                                                                                                                  | \$31,626                                                                                                                                                                                                                                                                                                                       | 14.5%                                                                                                                                                                                                                                                                                      | \$25,322                                                                                                                                                                                                                                                                                                                                                                                                                                                                                     | (19.9%)                                                | \$26,062                                               | 2.9%                                                   |  |
| \$23,584                            | 15.5%                                                                                                                                                  | \$25,718                                                                                                                                                                                                                                                                                                                       | 9.1%                                                                                                                                                                                                                                                                                       | \$22,158                                                                                                                                                                                                                                                                                                                                                                                                                                                                                     | (13.8%)                                                |                                                        |                                                        |  |
| \$19,493                            | 36.0%                                                                                                                                                  | \$17,586                                                                                                                                                                                                                                                                                                                       | (9.8%)                                                                                                                                                                                                                                                                                     | \$18,377                                                                                                                                                                                                                                                                                                                                                                                                                                                                                     | 4.5%                                                   |                                                        |                                                        |  |
| \$17,823                            | 57.3%                                                                                                                                                  | \$15,440                                                                                                                                                                                                                                                                                                                       | (13.4%)                                                                                                                                                                                                                                                                                    | \$12,764                                                                                                                                                                                                                                                                                                                                                                                                                                                                                     | (17.3%)                                                |                                                        |                                                        |  |
| \$15,922                            | 38.5%                                                                                                                                                  | \$14,727                                                                                                                                                                                                                                                                                                                       | (7.5%)                                                                                                                                                                                                                                                                                     | \$12,559                                                                                                                                                                                                                                                                                                                                                                                                                                                                                     | (14.7%)                                                |                                                        |                                                        |  |
| \$21,950                            | 64.2%                                                                                                                                                  | \$16,120                                                                                                                                                                                                                                                                                                                       | (26.6%)                                                                                                                                                                                                                                                                                    | \$14,955                                                                                                                                                                                                                                                                                                                                                                                                                                                                                     | · · · · · ·                                            |                                                        |                                                        |  |
| \$29,334                            | 49.4%                                                                                                                                                  | \$17,749                                                                                                                                                                                                                                                                                                                       | (39.5%)                                                                                                                                                                                                                                                                                    | \$20,151                                                                                                                                                                                                                                                                                                                                                                                                                                                                                     | 13.5%                                                  |                                                        |                                                        |  |
| \$30,107                            | 26.4%                                                                                                                                                  | \$19,605                                                                                                                                                                                                                                                                                                                       | (34.9%)                                                                                                                                                                                                                                                                                    | \$14,676                                                                                                                                                                                                                                                                                                                                                                                                                                                                                     | (25.1%)                                                |                                                        |                                                        |  |
| \$29,317                            | 8.7%                                                                                                                                                   | \$21,504                                                                                                                                                                                                                                                                                                                       | (26.7%)                                                                                                                                                                                                                                                                                    | \$22,403                                                                                                                                                                                                                                                                                                                                                                                                                                                                                     | 4.2%                                                   |                                                        |                                                        |  |
| \$36,920                            | 4.1%                                                                                                                                                   | \$31,836                                                                                                                                                                                                                                                                                                                       | (13.8%)                                                                                                                                                                                                                                                                                    | \$30,660                                                                                                                                                                                                                                                                                                                                                                                                                                                                                     | (3.7%)                                                 |                                                        |                                                        |  |
| \$333,625                           | 33.8%                                                                                                                                                  | \$293,926                                                                                                                                                                                                                                                                                                                      | (11.9%)                                                                                                                                                                                                                                                                                    | \$269,606                                                                                                                                                                                                                                                                                                                                                                                                                                                                                    | (8.3%)                                                 | \$99,460                                               | (1.4%)                                                 |  |
|                                     | Actual<br>\$45,669<br>\$35,882<br>\$27,626<br>\$23,584<br>\$19,493<br>\$17,823<br>\$15,922<br>\$21,950<br>\$29,334<br>\$30,107<br>\$29,317<br>\$36,920 | % Change<br>Prior Yr       \$45,669     84.1%       \$35,882     41.0%       \$27,626     24.5%       \$23,584     15.5%       \$19,493     36.0%       \$17,823     57.3%       \$15,922     38.5%       \$21,950     64.2%       \$29,334     49.4%       \$30,107     26.4%       \$29,317     8.7%       \$36,920     4.1% | Actual% Change<br>Prior YrActual\$45,66984.1%\$46,992\$35,88241.0%\$35,023\$27,62624.5%\$31,626\$23,58415.5%\$25,718\$19,49336.0%\$17,586\$17,82357.3%\$15,440\$15,92238.5%\$14,727\$21,95064.2%\$16,120\$29,33449.4%\$17,749\$30,10726.4%\$19,605\$29,3178.7%\$21,504\$36,9204.1%\$31,836 | % Change<br>Prior Yr% Change<br>Actual% Change<br>Prior Yr\$45,669 $84.1%$ \$46,992 $2.9%$ \$35,882 $41.0%$ \$35,023 $(2.4%)$ \$27,626 $24.5%$ \$31,626 $14.5%$ \$23,584 $15.5%$ \$25,718 $9.1%$ \$19,493 $36.0%$ \$17,586 $(9.8%)$ \$17,823 $57.3%$ \$15,440 $(13.4%)$ \$15,922 $38.5%$ \$14,727 $(7.5%)$ \$21,950 $64.2%$ \$16,120 $(26.6%)$ \$29,334 $49.4%$ \$17,749 $(39.5%)$ \$30,107 $26.4%$ \$19,605 $(34.9%)$ \$29,317 $8.7%$ \$21,504 $(26.7%)$ \$36,920 $4.1%$ \$31,836 $(13.8%)$ | $\begin{array}{c c c c c c c c c c c c c c c c c c c $ | $\begin{array}{c c c c c c c c c c c c c c c c c c c $ | $\begin{array}{c c c c c c c c c c c c c c c c c c c $ |  |