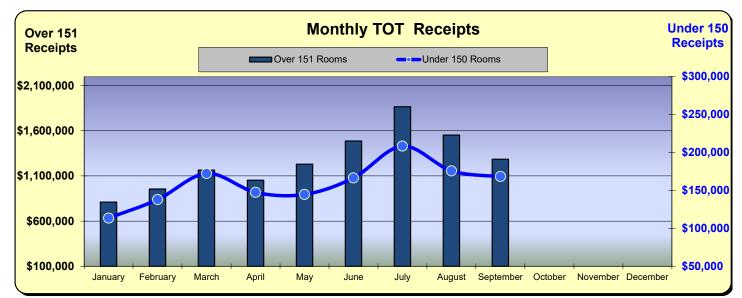

ms          |                  |               |                 |     |                  | Hotels Under 1   |               |               |
|--------------------------------|------------------|---------------|-----------------|-----|------------------|------------------|---------------|---------------|
| Current Month - September 2024 |                  |               |                 | Cur | rent Month - S   | eptember 2       | 2024          |               |
| <u>Last Year</u>               | <u>This Year</u> | <u>Change</u> | <u>% Change</u> | 1   | <u>Last Year</u> | <u>This Year</u> | <u>Change</u> | <u>% Char</u> |
| \$1,281,973                    | \$1,283,955      | \$1,982       | 0.2%            | 5   | \$166,835        | \$168,292        | \$1,457       | 0.9%          |



|           |              | *** Calenda | ar Year 2023 |            | **** Calendar Year 2024 |                |             |          |  |
|-----------|--------------|-------------|--------------|------------|-------------------------|----------------|-------------|----------|--|
|           | Over 151     | % Change    | Under 150    | 0 % Change | Over 151                | % Change Prior | Under 150   | % Change |  |
|           | Rooms        | Prior Yr    | Rooms        | Prior Yr   | Rooms                   | Yr             | Rooms       | Prior Yr |  |
| January   | \$739,750    | 50.4%       | \$120,133    | (3.1%)     | \$809,380               | 9.4%           | \$113,523   | (5.5%)   |  |
| February  | \$848,622    | 3.1%        | \$137,441    | (3.1%)     | \$954,762