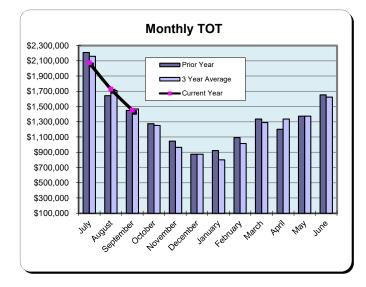

|          | Monthly TOT                                                                                                                                                                                                                                                                                                                                                                                                                                                                                                                                                                                                                                                                                                                                                                                                                                                                                                                                                                                                                                                                                                                                                                                                                                                                                                                                                                                                                                                                                                                                                                                                                                                                                                                                                                                                                                                                                                                                                                                                                                                                                                                    |
|----------|--------------------------------------------------------------------------------------------------------------------------------------------------------------------------------------------------------------------------------------------------------------------------------------------------------------------------------------------------------------------------------------------------------------------------------------------------------------------------------------------------------------------------------------------------------------------------------------------------------------------------------------------------------------------------------------------------------------------------------------------------------------------------------------------------------------------------------------------------------------------------------------------------------------------------------------------------------------------------------------------------------------------------------------------------------------------------------------------------------------------------------------------------------------------------------------------------------------------------------------------------------------------------------------------------------------------------------------------------------------------------------------------------------------------------------------------------------------------------------------------------------------------------------------------------------------------------------------------------------------------------------------------------------------------------------------------------------------------------------------------------------------------------------------------------------------------------------------------------------------------------------------------------------------------------------------------------------------------------------------------------------------------------------------------------------------------------------------------------------------------------------|
| \$50,000 |                                                                                                                                                                                                                                                                                                                                                                                                                                                                                                                                                                                                                                                                                                                                                                                                                                                                                                                                                                                                                                                                                                                                                                                                                                                                                                                                                                                                                                                                                                                                                                                                                                                                                                                                                                                                                                                                                                                                                                                                                                                                                                                                |
| \$45,000 | Prior Year                                                                                                                                                                                                                                                                                                                                                                                                                                                                                                                                                                                                                                                                                                                                                                                                                                                                                                                                                                                                                                                                                                                                                                                                                                                                                                                                                                                                                                                                                                                                                                                                                                                                                                                                                                                                                                                                                                                                                                                                                                                                                                                     |
| \$40,000 | 3 Year Average                                                                                                                                                                                                                                                                                                                                                                                                                                                                                                                                                                                                                                                                                                                                                                                                                                                                                                                                                                                                                                                                                                                                                                                                                                                                                                                                                                                                                                                                                                                                                                                                                                                                                                                                                                                                                                                                                                                                                                                                                                                                                                                 |
| \$35,000 | Current Year                                                                                                                                                                                                                                                                                                                                                                                                                                                                                                                                                                                                                                                                                                                                                                                                                                                                                                                                                                                                                                                                                                                                                                                                                                                                                                                                                                                                                                                                                                                                                                                                                                                                                                                                                                                                                                                                                                                                                                                                                                                                                                                   |
|          |                                                                                                                                                                                                                                                                                                                                                                                                                                                                                                                                                                                                                                                                                                                                                                                                                                                                                                                                                                                                                                                                                                                                                                                                                                                                                                                                                                                                                                                                                                                                                                                                                                                                                                                                                                                                                                                                                                                                                                                                                                                                                                                                |
| \$30,000 |                                                                                                                                                                                                                                                                                                                                                                                                                                                                                                                                                                                                                                                                                                                                                                                                                                                                                                                                                                                                                                                                                                                                                                                                                                                                                                                                                                                                                                                                                                                                                                                                                                                                                                                                                                                                                                                                                                                                                                                                                                                                                                                                |
| \$25,000 |                                                                                                                                                                                                                                                                                                                                                                                                                                                                                                                                                                                                                                                                                                                                                                                                                                                                                                                                                                                                                                                                                                                                                                                                                                                                                                                                                                                                                                                                                                                                                                                                                                                                                                                                                                                                                                                                                                                                                                                                                                                                                                                                |
| \$20,000 | ┼╢┝┨┝┨┝┨┝╦╌╌╌╌┲┝╌╖╌╢┝┨╟                                                                                                                                                                                                                                                                                                                                                                                                                                                                                                                                                                                                                                                                                                                                                                                                                                                                                                                                                                                                                                                                                                                                                                                                                                                                                                                                                                                                                                                                                                                                                                                                                                                                                                                                                                                                                                                                                                                                                                                                                                                                                                        |
| \$15,000 | ┼╢┝╌╢┝╌╢┝╌╢┝╌╦╌╼╌┲╢╌╢┝╼┥┝┨┝┤╢┝                                                                                                                                                                                                                                                                                                                                                                                                                                                                                                                                                                                                                                                                                                                                                                                                                                                                                                                                                                                                                                                                                                                                                                                                                                                                                                                                                                                                                                                                                                                                                                                                                                                                                                                                                                                                                                                                                                                                                                                                                                                                                                 |
| \$10,000 |                                                                                                                                                                                                                                                                                                                                                                                                                                                                                                                                                                                                                                                                                                                                                                                                                                                                                                                                                                                                                                                                                                                                                                                                                                                                                                                                                                                                                                                                                                                                                                                                                                                                                                                                                                                                                                                                                                                                                                                                                                                                                                                                |
| \$5,000  |                                                                                                                                                                                                                                                                                                                                                                                                                                                                                                                                                                                                                                                                                                                                                                                                                                                                                                                                                                                                                                                                                                                                                                                                                                                                                                                                                                                                                                                                                                                                                                                                                                                                                                                                                                                                                                                                                                                                                                                                                                                                                                                                |
| \$0      |                                                                                                                                                                                                                                                                                                                                                                                                                                                                                                                                                                                                                                                                                                                                                                                                                                                                                                                                                                                                                                                                                                                                                                                                                                                                                                                                                                                                                                                                                                                                                                                                                                                                                                                                                                                                                                                                                                                                                                                                                                                                                                                                |
| φU       |                                                                                                                                                                                                                                                                                                                                                                                                                                                                                                                                                                                                                                                                                                                                                                                                                                                                                                                                                                                                                                                                                                                                                                                                                                                                                                                                                                                                                                                                                                                                                                                                                                                                                                                                                                                                                                                                                                                                                                                                                                                                                                                                |
|          | July had a factor of the property of the partial had had been perfected by the property of the |
|          | 2 <sup>64</sup> , 40, 0 <sup>60</sup> , 1, 4,                                                                                                                                                                                                                                                                                                                                                                                                                                                                                                                                                                                                                                                                                                                                                                                                                                                                                                                                                                                                                                                                                                                                                                                                                                                                                                                                                                                                                                                                                                                                                                                                                                                                                                                                                                                                                                                                                                                                                                                                                                                                                  |
|          |                                                                                                                                                                                                                                                                                                                                                                                                                                                                                                                                                                                                                                                                                                                                                                                                                                                                                                                                                                                                                                                                                                                                                                                                                                                                                                                                                                                                                                                                                                                                                                                                                                                                                                                                                                                                                                                                                                                                                                                                                                                                                                                                |