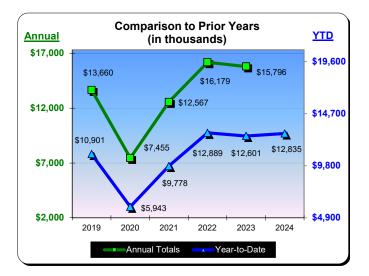

| Annual    |         |              |                        | to Pricusands |                | 'S      | <u>YTD</u> |
|-----------|---------|--------------|------------------------|---------------|----------------|---------|------------|
| \$7,000 - |         |              |                        |               |                |         |            |
|           | \$5,376 |              | \$6,47                 | 2             | <b>---</b> \$6 | 6,319   | - \$15,000 |
| \$5,000 - |         | $\backslash$ | \$5,0                  | )27           |                | \$6,185 | - \$10,000 |
| \$3,000 - | \$4,272 | \$2,319      | ,915<br>•••<br>\$3,911 | \$5,156       | \$5,040        |         | - \$5,000  |
| \$1,000 - | 2019    | 2020         | 2021                   | 2022          | 2023           | 2024    | \$0        |
|           |         | Annual 1     | otals                  | Â             | Year-to-l      | Date    |            |