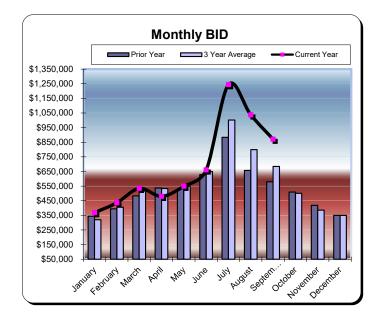

### **Huntington Beach Hotels**

6% Business Improvement Assessment District Reflecting September Occupancies

| Current Month - September 2024 |           |               |                 |  |  |  |
|--------------------------------|-----------|---------------|-----------------|--|--|--|
| Last Year This Year            |           | <u>Change</u> | <u>% Change</u> |  |  |  |
| \$579,523                      | \$871,348 | \$291,825     | 50.4%           |  |  |  |

| Year to Date - September 2024 |                  |               |                 |  |  |  |
|-------------------------------|------------------|---------------|-----------------|--|--|--|
| Last Year                     | <u>This Year</u> | <u>Change</u> | <u>% Change</u> |  |  |  |
| \$5,040,345                   | \$6,184,866      | \$1,144,521   | 22.7%           |  |  |  |

|           | * Calendar  | Year 2021 | ** Calendar | Year 2022 | *** Calendar | Year 2023 | Calendar \  | (ear 2024 |
|-----------|-------------|-----------|-------------|-----------|--------------|-----------|-------------|-----------|
|           |             | % Change  |             | % Change  |              | % Change  |             | % Change  |
|           | Actual      | Prior Yr  | Actual      | Prior Yr  | Actual       | Prior Yr  | Actual      | Prior Yr  |
| January   | \$126,441   | (63.0%)   | \$246,395   | 94.9%     | \$343,953    | 39.6%     | \$369,161   | 7.3%      |
| February  | \$180,696   | (53.4%)   | \$386,080   | 113.7%    | \$394,426    | 2.2%      | \$437,095   | 10.8%     |
| March     | \$301,104   | 85.8%     | \$529,785   | 76.0%     | \$483,534    | (8.7%)    | \$534,611   | 10.6%     |
| April     | \$365,422   | 627.5%    | \$585,194   | 60.1%     | \$536,411    | (8.3%)    | \$480,374   | (10.5%)   |
| May       | \$423,209   | 185.3%    | \$566,176   | 33.8%     | \$532,547    | (5.9%)    | \$549,772   | 3.2%      |
| June      | \$584,681   | 124.1%    | \$656,776   | 12.3%     | \$629,214    | (4.2%)    | \$661,290   | 5.1%      |
| July      | \$832,407   | 158.8%    | \$878,259   | 5.5%      | \$883,843    | 0.6%      | \$1,244,118 | 40.8%     |
| August    | \$633,015   | 87.0%     | \$704,494   | 11.3%     | \$656,894    | (6.8%)    | \$1,037,096 | 57.9%     |
| September | \$464,120   | 50.8%     | \$602,348   | 29.8%     | \$579,523    | (3.8%)    | \$871,348   | 50.4%     |
| October   | \$423,630   | 44.0%     | \$568,905   | 34.3%     | \$509,971    | (10.4%)   |             |           |
| November  | \$340,247   | 97.2%     | \$399,512   | 17.4%     | \$418,321    | 4.7%      |             |           |
| December  | \$351,886   | 173.7%    | \$347,734   | (1.2%)    | \$349,893    | 0.6%      |             |           |
| Total:    | \$5,026,859 | 72.5%     | \$6,471,657 | 28.7%     | \$6,318,529  | (2.4%)    | \$6,184,866 | 22.7%     |