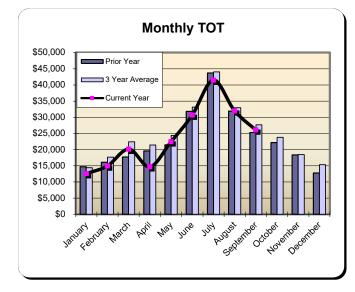

|           | * Calendar  | Year 2021 | ** Calendar | Year 2022 | *** Calendar | Year 2023 | Calendar \  | (ear 2024 |
|-----------|-------------|-----------|-------------|-----------|--------------|-----------|-------------|-----------|
|           |             | % Change  |             | % Change  |              | % Change  |             | % Change  |
|           | Actual      | Prior Yr  | Actual      | Prior Yr  | Actual       | Prior Yr  | Actual      | Prior Yr  |
| January   | \$126,441   | (63.0%)   | \$246,395   | 94.9%     | \$343,953    | 39.6%     | \$369,161   | 7.3%      |
| February  | \$180,696   | (53.4%)   | \$386,080   | 113.7%    | \$394,426    | 2.2%      | \$437,095   | 10.8%     |
| March     | \$301,104   | 85.8%     | \$529,785   | 76.0%     | \$483,534    | (8.7%)    | \$534,611   | 10.6%     |
| April     | \$365,422   | 627.5%    | \$585,194   | 60.1%     | \$536,411    | (8.3%)    | \$480,374   | (10.5%)   |
| May       | \$423,209   | 185.3%    | \$566,176   | 33.8%     | \$532,547    | (5.9%)    | \$549,772   | 3.2%      |
| June      | \$584,681   | 124.1%    | \$656,776   | 12.3%     | \$629,214    | (4.2%)    | \$661,290   | 5.1%      |
| July      | \$832,407   | 158.8%    | \$878,259   | 5.5%      | \$883,843    | 0.6%      | \$1,244,118 | 40.8%     |
| August    | \$633,015   | 87.0%     | \$704,494   | 11.3%     | \$656,894    | (6.8%)    | \$1,037,096 | 57.9%     |
| September | \$464,120   | 50.8%     | \$602,348   | 29.8%     | \$579,523    | (3.8%)    | \$871,348   | 50.4%     |
| October   | \$423,630   | 44.0%     | \$568,905   | 34.3%     | \$509,971    | (10.4%)   |             |           |
| November  | \$340,247   | 97.2%     | \$399,512   | 17.4%     | \$418,321    | 4.7%      |             |           |
| December  | \$351,886   | 173.7%    | \$347,734   | (1.2%)    | \$349,893    | 0.6%      |             |           |
| Total:    | \$5,026,859 | 72.5%     | \$6,471,657 | 28.7%     | \$6,318,529  | (2.4%)    | \$6,184,866 | 22.7%     |