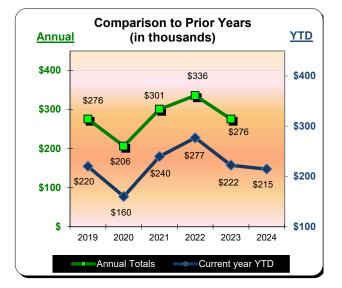

| Annual    |         |              |                        | to Pricusands |                | 'S      | <u>YTD</u> |
|-----------|---------|--------------|------------------------|---------------|----------------|---------|------------|
| \$7,000 - |         |              |                        |               |                |         |            |
|           | \$5,376 |              | \$6,47                 | 2             | <b>---</b> \$6 | 6,319   | - \$15,000 |
| \$5,000 - |         | $\backslash$ | \$5,0                  | )27           |                | \$6,185 | - \$10,000 |
| \$3,000 - | \$4,272 | \$2,319      | ,915<br>•••<br>\$3,911 | \$5,156       | \$5,040        |         | - \$5,000  |
| \$1,000 - | 2019    | 2020         | 2021                   | 2022          | 2023           | 2024    | \$0        |
|           |         | Annual 1     | otals                  | Â             | Year-to-l      | Date    |            |