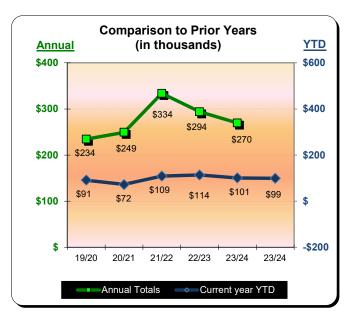

| * Fiscal Year 2021/2022<br>% Change |                                                                                                                                                        | Fiscal Year 2022/2023<br>% Change                                                                                                                                                                                                                                                                                              |                                                                                                                                                                                                                                                                                            | Fiscal Year 2023/2024<br>% Change                                                                                                                                                                                                                                                                                                                                                                                                                                                            |                                                        | ** Fiscal Yea                                          | ear 2024/2025<br>% Change                              |  |
|-------------------------------------|--------------------------------------------------------------------------------------------------------------------------------------------------------|--------------------------------------------------------------------------------------------------------------------------------------------------------------------------------------------------------------------------------------------------------------------------------------------------------------------------------|--------------------------------------------------------------------------------------------------------------------------------------------------------------------------------------------------------------------------------------------------------------------------------------------|----------------------------------------------------------------------------------------------------------------------------------------------------------------------------------------------------------------------------------------------------------------------------------------------------------------------------------------------------------------------------------------------------------------------------------------------------------------------------------------------|--------------------------------------------------------|--------------------------------------------------------|--------------------------------------------------------|--|
| Actual                              | Prior Yr                                                                                                                                               | Actual                                                                                                                                                                                                                                                                                                                         | Prior Yr                                                                                                                                                                                                                                                                                   | Actual                                                                                                                                                                                                                                                                                                                                                                                                                                                                                       | Prior Yr                                               | Actual                                                 | Prior Yr                                               |  |
| \$45,669                            | 84.1%                                                                                                                                                  | \$46,992                                                                                                                                                                                                                                                                                                                       | 2.9%                                                                                                                                                                                                                                                                                       | \$43,676                                                                                                                                                                                                                                                                                                                                                                                                                                                                                     | (7.1%)                                                 | \$41,447                                               | (5.1%)                                                 |  |
| \$35,882                            | 41.0%                                                                                                                                                  | \$35,023                                                                                                                                                                                                                                                                                                                       | (2.4%)                                                                                                                                                                                                                                                                                     | \$31,905                                                                                                                                                                                                                                                                                                                                                                                                                                                                                     | (8.9%)                                                 | \$31,951                                               | 0.1%                                                   |  |
| \$27,626                            | 24.5%                                                                                                                                                  | \$31,626                                                                                                                                                                                                                                                                                                                       | 14.5%                                                                                                                                                                                                                                                                                      | \$25,322                                                                                                                                                                                                                                                                                                                                                                                                                                                                                     | (19.9%)                                                | \$26,062                                               | 2.9%                                                   |  |
| \$23,584                            | 15.5%                                                                                                                                                  | \$25,718                                                                                                                                                                                                                                                                                                                       | 9.1%                                                                                                                                                                                                                                                                                       | \$22,158                                                                                                                                                                                                                                                                                                                                                                                                                                                                                     | (13.8%)                                                |                                                        |                                                        |  |
| \$19,493                            | 36.0%                                                                                                                                                  | \$17,586                                                                                                                                                                                                                                                                                                                       | (9.8%)                                                                                                                                                                                                                                                                                     | \$18,377                                                                                                                                                                                                                                                                                                                                                                                                                                                                                     | 4.5%                                                   |                                                        |                                                        |  |
| \$17,823                            | 57.3%                                                                                                                                                  | \$15,440                                                                                                                                                                                                                                                                                                                       | (13.4%)                                                                                                                                                                                                                                                                                    | \$12,764                                                                                                                                                                                                                                                                                                                                                                                                                                                                                     | (17.3%)                                                |                                                        |                                                        |  |
| \$15,922                            | 38.5%                                                                                                                                                  | \$14,727                                                                                                                                                                                                                                                                                                                       | (7.5%)                                                                                                                                                                                                                                                                                     | \$12,559                                                                                                                                                                                                                                                                                                                                                                                                                                                                                     | (14.7%)                                                |                                                        |                                                        |  |
| \$21,950                            | 64.2%                                                                                                                                                  | \$16,120                                                                                                                                                                                                                                                                                                                       | (26.6%)                                                                                                                                                                                                                                                                                    | \$14,955                                                                                                                                                                                                                                                                                                                                                                                                                                                                                     | · · · · · ·                                            |                                                        |                                                        |  |
| \$29,334                            | 49.4%                                                                                                                                                  | \$17,749                                                                                                                                                                                                                                                                                                                       | (39.5%)                                                                                                                                                                                                                                                                                    | \$20,151                                                                                                                                                                                                                                                                                                                                                                                                                                                                                     | 13.5%                                                  |                                                        |                                                        |  |
| \$30,107                            | 26.4%                                                                                                                                                  | \$19,605                                                                                                                                                                                                                                                                                                                       | (34.9%)                                                                                                                                                                                                                                                                                    | \$14,676                                                                                                                                                                                                                                                                                                                                                                                                                                                                                     | (25.1%)                                                |                                                        |                                                        |  |
| \$29,317                            | 8.7%                                                                                                                                                   | \$21,504                                                                                                                                                                                                                                                                                                                       | (26.7%)                                                                                                                                                                                                                                                                                    | \$22,403                                                                                                                                                                                                                                                                                                                                                                                                                                                                                     | 4.2%                                                   |                                                        |                                                        |  |
| \$36,920                            | 4.1%                                                                                                                                                   | \$31,836                                                                                                                                                                                                                                                                                                                       | (13.8%)                                                                                                                                                                                                                                                                                    | \$30,660                                                                                                                                                                                                                                                                                                                                                                                                                                                                                     | (3.7%)                                                 |                                                        |                                                        |  |
| \$333,625                           | 33.8%                                                                                                                                                  | \$293,926                                                                                                                                                                                                                                                                                                                      | (11.9%)                                                                                                                                                                                                                                                                                    | \$269,606                                                                                                                                                                                                                                                                                                                                                                                                                                                                                    | (8.3%)                                                 | \$99,460                                               | (1.4%)                                                 |  |
|                                     | Actual<br>\$45,669<br>\$35,882<br>\$27,626<br>\$23,584<br>\$19,493<br>\$17,823<br>\$15,922<br>\$21,950<br>\$29,334<br>\$30,107<br>\$29,317<br>\$36,920 | % Change<br>Prior Yr       \$45,669     84.1%       \$35,882     41.0%       \$27,626     24.5%       \$23,584     15.5%       \$19,493     36.0%       \$17,823     57.3%       \$15,922     38.5%       \$21,950     64.2%       \$29,334     49.4%       \$30,107     26.4%       \$29,317     8.7%       \$36,920     4.1% | Actual% Change<br>Prior YrActual\$45,66984.1%\$46,992\$35,88241.0%\$35,023\$27,62624.5%\$31,626\$23,58415.5%\$25,718\$19,49336.0%\$17,586\$17,82357.3%\$15,440\$15,92238.5%\$14,727\$21,95064.2%\$16,120\$29,33449.4%\$17,749\$30,10726.4%\$19,605\$29,3178.7%\$21,504\$36,9204.1%\$31,836 | % Change<br>Prior Yr% Change<br>Actual% Change<br>Prior Yr\$45,669 $84.1%$ \$46,992 $2.9%$ \$35,882 $41.0%$ \$35,023 $(2.4%)$ \$27,626 $24.5%$ \$31,626 $14.5%$ \$23,584 $15.5%$ \$25,718 $9.1%$ \$19,493 $36.0%$ \$17,586 $(9.8%)$ \$17,823 $57.3%$ \$15,440 $(13.4%)$ \$15,922 $38.5%$ \$14,727 $(7.5%)$ \$21,950 $64.2%$ \$16,120 $(26.6%)$ \$29,334 $49.4%$ \$17,749 $(39.5%)$ \$30,107 $26.4%$ \$19,605 $(34.9%)$ \$29,317 $8.7%$ \$21,504 $(26.7%)$ \$36,920 $4.1%$ \$31,836 $(13.8%)$ | $\begin{array}{c c c c c c c c c c c c c c c c c c c $ | $\begin{array}{c c c c c c c c c c c c c c c c c c c $ | $\begin{array}{c c c c c c c c c c c c c c c c c c c $ |  |