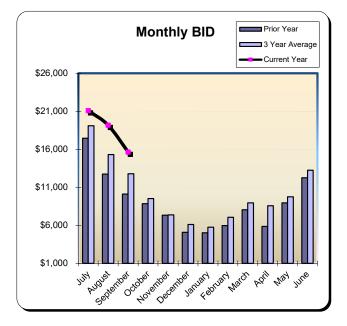

#### **Sunset Beach Hotels**

10% Transient Occupancy Tax Receipts Reflecting September Occupancies

| Current Month - September 2024 |                  |               |                 |  |  |  |  |
|--------------------------------|------------------|---------------|-----------------|--|--|--|--|
| Last Year                      | <u>This Year</u> | <u>Change</u> | <u>% Change</u> |  |  |  |  |
| \$25,322                       | \$26,062         | \$741         | 2.9%            |  |  |  |  |

| Year to Date - September 2024     |          |           |        |  |  |  |  |  |
|-----------------------------------|----------|-----------|--------|--|--|--|--|--|
| Last Year This Year Change % Char |          |           |        |  |  |  |  |  |
| \$100,903                         | \$99,460 | (\$1,443) | (1.4%) |  |  |  |  |  |

| * Fiscal Year 2021/2022<br>% Change |                                                                                                                                                        | Fiscal Year 2022/2023<br>% Change                                                                                                                                                                                                                                                                                              |                                                                                                                                                                                                                                                                                            | Fiscal Year 2023/2024<br>% Change                                                                                                                                                                                                                                                                                                                                                                                                                                                            |                                                        | ** Fiscal Yea                                          | ear 2024/2025<br>% Change                              |  |
|-------------------------------------|--------------------------------------------------------------------------------------------------------------------------------------------------------|--------------------------------------------------------------------------------------------------------------------------------------------------------------------------------------------------------------------------------------------------------------------------------------------------------------------------------|--------------------------------------------------------------------------------------------------------------------------------------------------------------------------------------------------------------------------------------------------------------------------------------------|----------------------------------------------------------------------------------------------------------------------------------------------------------------------------------------------------------------------------------------------------------------------------------------------------------------------------------------------------------------------------------------------------------------------------------------------------------------------------------------------|--------------------------------------------------------|--------------------------------------------------------|--------------------------------------------------------|--|
| Actual                              | Prior Yr                                                                                                                                               | Actual                                                                                                                                                                                                                                                                                                                         | Prior Yr                                                                                                                                                                                                                                                                                   | Actual                                                                                                                                                                                                                                                                                                                                                                                                                                                                                       | Prior Yr                                               | Actual                                                 | Prior Yr                                               |  |
| \$45,669                            | 84.1%                                                                                                                                                  | \$46,992                                                                                                                                                                                                                                                                                                                       | 2.9%                                                                                                                                                                                                                                                                                       | \$43,676                                                                                                                                                                                                                                                                                                                                                                                                                                                                                     | (7.1%)                                                 | \$41,447                                               | (5.1%)                                                 |  |
| \$35,882                            | 41.0%                                                                                                                                                  | \$35,023                                                                                                                                                                                                                                                                                                                       | (2.4%)                                                                                                                                                                                                                                                                                     | \$31,905                                                                                                                                                                                                                                                                                                                                                                                                                                                                                     | (8.9%)                                                 | \$31,951                                               | 0.1%                                                   |  |
| \$27,626                            | 24.5%                                                                                                                                                  | \$31,626                                                                                                                                                                                                                                                                                                                       | 14.5%                                                                                                                                                                                                                                                                                      | \$25,322                                                                                                                                                                                                                                                                                                                                                                                                                                                                                     | (19.9%)                                                | \$26,062                                               | 2.9%                                                   |  |
| \$23,584                            | 15.5%                                                                                                                                                  | \$25,718                                                                                                                                                                                                                                                                                                                       | 9.1%                                                                                                                                                                                                                                                                                       | \$22,158                                                                                                                                                                                                                                                                                                                                                                                                                                                                                     | (13.8%)                                                |                                                        |                                                        |  |
| \$19,493                            | 36.0%                                                                                                                                                  | \$17,586                                                                                                                                                                                                                                                                                                                       | (9.8%)                                                                                                                                                                                                                                                                                     | \$18,377                                                                                                                                                                                                                                                                                                                                                                                                                                                                                     | 4.5%                                                   |                                                        |                                                        |  |
| \$17,823                            | 57.3%                                                                                                                                                  | \$15,440                                                                                                                                                                                                                                                                                                                       | (13.4%)                                                                                                                                                                                                                                                                                    | \$12,764                                                                                                                                                                                                                                                                                                                                                                                                                                                                                     | (17.3%)                                                |                                                        |                                                        |  |
| \$15,922                            | 38.5%                                                                                                                                                  | \$14,727                                                                                                                                                                                                                                                                                                                       | (7.5%)                                                                                                                                                                                                                                                                                     | \$12,559                                                                                                                                                                                                                                                                                                                                                                                                                                                                                     | (14.7%)                                                |                                                        |                                                        |  |
| \$21,950                            | 64.2%                                                                                                                                                  | \$16,120                                                                                                                                                                                                                                                                                                                       | (26.6%)                                                                                                                                                                                                                                                                                    | \$14,955                                                                                                                                                                                                                                                                                                                                                                                                                                                                                     | · · · · · ·                                            |                                                        |                                                        |  |
| \$29,334                            | 49.4%                                                                                                                                                  | \$17,749                                                                                                                                                                                                                                                                                                                       | (39.5%)                                                                                                                                                                                                                                                                                    | \$20,151                                                                                                                                                                                                                                                                                                                                                                                                                                                                                     | 13.5%                                                  |                                                        |                                                        |  |
| \$30,107                            | 26.4%                                                                                                                                                  | \$19,605                                                                                                                                                                                                                                                                                                                       | (34.9%)                                                                                                                                                                                                                                                                                    | \$14,676                                                                                                                                                                                                                                                                                                                                                                                                                                                                                     | (25.1%)                                                |                                                        |                                                        |  |
| \$29,317                            | 8.7%                                                                                                                                                   | \$21,504                                                                                                                                                                                                                                                                                                                       | (26.7%)                                                                                                                                                                                                                                                                                    | \$22,403                                                                                                                                                                                                                                                                                                                                                                                                                                                                                     | 4.2%                                                   |                                                        |                                                        |  |
| \$36,920                            | 4.1%                                                                                                                                                   | \$31,836                                                                                                                                                                                                                                                                                                                       | (13.8%)                                                                                                                                                                                                                                                                                    | \$30,660                                                                                                                                                                                                                                                                                                                                                                                                                                                                                     | (3.7%)                                                 |                                                        |                                                        |  |
| \$333,625                           | 33.8%                                                                                                                                                  | \$293,926                                                                                                                                                                                                                                                                                                                      | (11.9%)                                                                                                                                                                                                                                                                                    | \$269,606                                                                                                                                                                                                                                                                                                                                                                                                                                                                                    | (8.3%)                                                 | \$99,460                                               | (1.4%)                                                 |  |
|                                     | Actual<br>\$45,669<br>\$35,882<br>\$27,626<br>\$23,584<br>\$19,493<br>\$17,823<br>\$15,922<br>\$21,950<br>\$29,334<br>\$30,107<br>\$29,317<br>\$36,920 | % Change<br>Prior Yr       \$45,669     84.1%       \$35,882     41.0%       \$27,626     24.5%       \$23,584     15.5%       \$19,493     36.0%       \$17,823     57.3%       \$15,922     38.5%       \$21,950     64.2%       \$29,334     49.4%       \$30,107     26.4%       \$29,317     8.7%       \$36,920     4.1% | Actual% Change<br>Prior YrActual\$45,66984.1%\$46,992\$35,88241.0%\$35,023\$27,62624.5%\$31,626\$23,58415.5%\$25,718\$19,49336.0%\$17,586\$17,82357.3%\$15,440\$15,92238.5%\$14,727\$21,95064.2%\$16,120\$29,33449.4%\$17,749\$30,10726.4%\$19,605\$29,3178.7%\$21,504\$36,9204.1%\$31,836 | % Change<br>Prior Yr% Change<br>Actual% Change<br>Prior Yr\$45,669 $84.1%$ \$46,992 $2.9%$ \$35,882 $41.0%$ \$35,023 $(2.4%)$ \$27,626 $24.5%$ \$31,626 $14.5%$ \$23,584 $15.5%$ \$25,718 $9.1%$ \$19,493 $36.0%$ \$17,586 $(9.8%)$ \$17,823 $57.3%$ \$15,440 $(13.4%)$ \$15,922 $38.5%$ \$14,727 $(7.5%)$ \$21,950 $64.2%$ \$16,120 $(26.6%)$ \$29,334 $49.4%$ \$17,749 $(39.5%)$ \$30,107 $26.4%$ \$19,605 $(34.9%)$ \$29,317 $8.7%$ \$21,504 $(26.7%)$ \$36,920 $4.1%$ \$31,836 $(13.8%)$ | $\begin{array}{c c c c c c c c c c c c c c c c c c c $ | $\begin{array}{c c c c c c c c c c c c c c c c c c c $ | $\begin{array}{c c c c c c c c c c c c c c c c c c c $ |  |