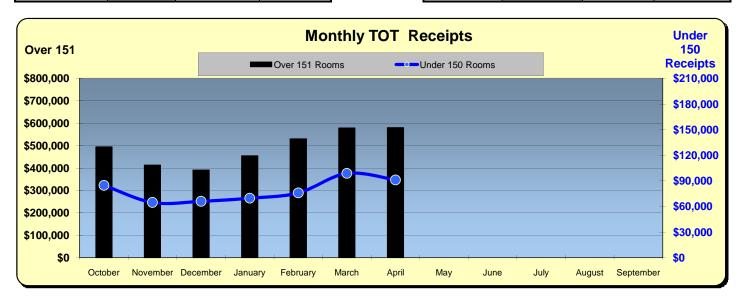

#### Huntington Beach Hotels 10% Transient Occupancy Tax Receipts Reflecting April Occupancies

| Hotels Over 151 Rooms      |           |               |          |  |  |  |
|----------------------------|-----------|---------------|----------|--|--|--|
| Current Month - April 2014 |           |               |          |  |  |  |
| <u>Last Year</u>           | This Year | <u>Change</u> | % Change |  |  |  |
| \$503,307                  | \$580,166 | \$76,860      | 15.3%    |  |  |  |

| Hotels Under 150 Rooms     |           |               |          |  |  |
|----------------------------|-----------|---------------|----------|--|--|
| Current Month - April 2014 |           |               |          |  |  |
| <u>Last Year</u>           | This Year | <u>Change</u> | % Change |  |  |
| \$92,026                   | \$91,016  | (\$1,010)     | (1.1%)   |  |  |

|               |             | Fiscal Year 2012/13 |                    |          |                    | Fiscal Yea      | ar 2013/14       |                 |
|---------------|-------------|---------------------|--------------------|----------|--------------------|-----------------|------------------|-----------------|
| City Fiscal   | Over 151    | % Change            | <u>Under 150</u>   | % Change | Over 151           | % Change        | <u>Under 150</u> | % Change        |
| <u>Period</u> | Rooms       | Prior Yr            | Rooms              | Prior Yr | <u>Rooms</u>       | <u>Prior Yr</u> | Rooms            | <u>Prior Yr</u> |
| October       | \$521,538   | 11.1%               | \$85,553           | 14.2%    | \$494,436          | (5.2%)          | \$84,690         | (1.0%)          |
| November      | \$347,736   | 1.2%                | \$59,971           | 8.8%     | \$412,773          | 18.7%           | \$64,705         | 7.9%            |
| December      | \$282,309   | 7.9%                | \$61,504           | 0.3%     | \$390,602          | 38.4%           | \$66,001         | 7.3%            |
| January       | \$345,866   | (10.3%)             | \$63,101           | (0.5%)   | \$454,423          | 31.4%           | \$69,678         | 10.4%           |
| February      | \$445,764   | 1.1%                | \$70,889           | (1.5%)   | \$530,180          | 18.9%           | \$75,846         | 7.0%            |
| March         | \$557,415   | 11.8%               | \$99,782           | 12.3%    | \$578,316          | 3.8%            | \$98,759         | (1.0%)          |
| April         | \$503,307   | 1.5%                | \$92,026           | 6.8%     | \$580,166          | 15.3%           | \$91,016         | (1.1%)          |
| May           | \$501,413   | (0.8%)              | \$92,989           | 5.7%     |                    |                 |                  | , ,             |
| June          | \$642,142   | 8.9%                | \$117,814          | 6.4%     |                    |                 |                  |                 |
| July          | \$867,761   | 11.7%               | \$161,786          | 7.3%     |                    |                 |                  |                 |
| August        | \$787,471   | 11.6%               | \$129,712          | 0.7%     |                    |                 |                  |                 |
| September     | \$533,377   | 10.3%               | \$87,970           | (5.0%)   |                    |                 |                  |                 |
| Total:        | \$6,336,098 | 6.4%                | <u>\$1,123,096</u> | 4.7%     | <u>\$3,440,895</u> | 15.3%           | <u>\$550,695</u> | (1.1%)          |
|               |             |                     |                    |          |                    |                 |                  |                 |