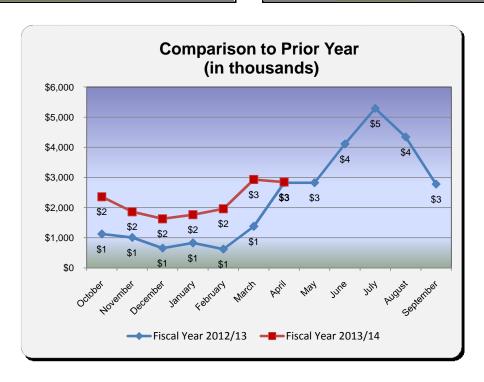

|           | Fiscal Year<br>2012/13 | <u>Fiscal Year</u><br><u>2013/14</u> | % Change<br>Prior Yr |
|-----------|------------------------|--------------------------------------|----------------------|
| October   | \$1,124                | \$2,362                              | 110.2%               |
| November  | \$1,008                | \$1,863                              | 84.9%                |
| December  | \$653                  | \$1,629                              | 149.4%               |
| January   | \$826                  | \$1,764                              | 113.5%               |
| February  | \$622                  | \$1,962                              | 215.5%               |
| March     | \$1,378                | \$2,931                              | 112.7%               |
| April     | \$2,826                | \$2,848                              | 0.8%                 |
| May       | \$2,826                |                                      |                      |
| June      | \$4,113                |                                      |                      |
| July      | \$5,291                |                                      |                      |
| August    | \$4,344                |                                      |                      |
| September | \$2,779                |                                      |                      |
| Total:    | \$27,791               | \$15,360                             | 82.1%                |