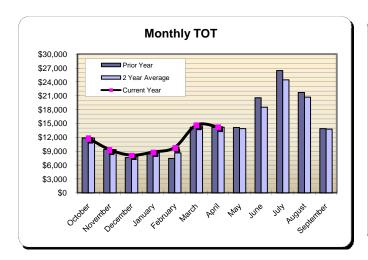

| Fiscal Ye          | ar 2010/11           |
|--------------------|----------------------|
| <u>Actual</u>      | % Change<br>Prior Yr |
| \$482,256          | 17.3%                |
| \$371,225          | 27.4%                |
| \$317,068          | 19.0%                |
| \$411,586          | 12.7%                |
| \$435,213          | 17.7%                |
| \$597,227          | 22.6%                |
| \$498,193          | 13.5%                |
| \$542,793          | 4.0%                 |
| \$599,228          |                      |
| \$896,914          | 12.5%                |
| \$794,534          | 3.1%                 |
| \$541,630          | 7.2%                 |
| <u>\$6,487,867</u> | 11.7%                |
| <u>\$6,500,000</u> | 20.4%                |

| Fiscal Year 2011/12 |                      |  |
|---------------------|----------------------|--|
| <u>Actual</u>       | % Change<br>Prior Yr |  |
| \$544,346           | 12.9%                |  |
| \$398,760           | 7.4%                 |  |
| \$322,930           | 1.9%                 |  |
| \$448,939           | 9.1%                 |  |
| \$512,707           | 17.8%                |  |
| \$587,651           | (1.6%)               |  |
| \$581,908           | 16.8%                |  |
| \$593,605           | 9.4%                 |  |
| \$700,200           | 16.9%                |  |
| \$927,425           | 3.4%                 |  |
| \$834,583           | 5.0%                 |  |
| \$576,252           | 6.4%                 |  |
| <u>\$7,029,308</u>  | 8.4%                 |  |
| <u>\$7,203,534</u>  | 10.8%                |  |

| Fiscal Yea         |          |
|--------------------|----------|
|                    | % Change |
| Actual             | Prior Yr |
| \$607,091          | 11.5%    |
| \$407,707          | 2.2%     |
| \$343,813          | 6.5%     |
| \$408,967          | (8.9%)   |
| \$516,653          | 0.8%     |
| \$657,196          | 11.8%    |
| \$595,333          | 2.3%     |
| \$594,402          | 0.1%     |
| \$759,956          | 8.5%     |
| \$1,029,547        | 11.0%    |
| \$917,183          | 9.9%     |
| \$621,347          | 7.8%     |
| <u>\$7,459,194</u> | 6.1%     |
| <u>\$7,400,000</u> | 2.7%     |

| Fiscal Year 2013/14 |                 |  |
|---------------------|-----------------|--|
|                     | % Change        |  |
| <u>Actual</u>       | <u>Prior Yr</u> |  |
| \$579,126           | (4.6%)          |  |
| \$477,478           | 17.1%           |  |
| \$456,603           | 32.8%           |  |
| \$524,101           | 28.2%           |  |
| \$606,026           | 17.3%           |  |
| \$677,075           | 3.0%            |  |
| \$671,182           | 12.7%           |  |
|                     |                 |  |
|                     |                 |  |
|                     |                 |  |
|                     |                 |  |
|                     |                 |  |
| <u>\$3,991,590</u>  | 12.9%           |  |
| \$7,700,000         | 4.1%            |  |
| <u> </u>            | 71170           |  |