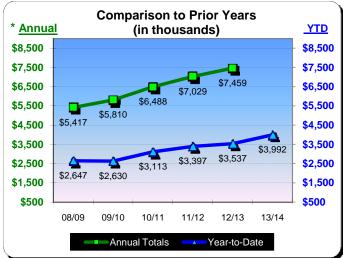

| Fiscal Ye          | ar 2010/11           |
|--------------------|----------------------|
| <u>Actual</u>      | % Change<br>Prior Yr |
| \$482,256          | 17.3%                |
| \$371,225          | 27.4%                |
| \$317,068          | 19.0%                |
| \$411,586          | 12.7%                |
| \$435,213          | 17.7%                |
| \$597,227          | 22.6%                |
| \$498,193          | 13.5%                |
| \$542,793          | 4.0%                 |
| \$599,228          |                      |
| \$896,914          | 12.5%                |
| \$794,534          | 3.1%                 |
| \$541,630          | 7.2%                 |
| <u>\$6,487,867</u> | 11.7%                |
| <u>\$6,500,000</u> | 20.4%                |

| Fiscal Year 2011/12 |                      |  |
|---------------------|----------------------|--|
| <u>Actual</u>       | % Change<br>Prior Yr |  |
| \$544,346           | 12.9%                |  |
| \$398,760           | 7.4%                 |  |
| \$322,930           | 1.9%                 |  |
| \$448,939           | 9.1%                 |  |
| \$512,707           | 17.8%                |  |
| \$587,651           | (1.6%)               |  |
| \$581,908           | 16.8%                |  |
| \$593,605           | 9.4%                 |  |
| \$700,200           | 16.9%                |  |
| \$927,425           | 3.4%                 |  |
| \$834,583           | 5.0%                 |  |
| \$576,252           | 6.4%                 |  |
| <u>\$7,029,308</u>  | 8.4%                 |  |
| <u>\$7,203,534</u>  | 10.8%                |  |

| Fiscal Yea         |          |
|--------------------|----------|
|                    | % Change |
| Actual             | Prior Yr |
| \$607,091          | 11.5%    |
| \$407,707          | 2.2%     |
| \$343,813          | 6.5%     |
| \$408,967          | (8.9%)   |
| \$516,653          | 0.8%     |
| \$657,196          | 11.8%    |
| \$595,333          | 2.3%     |
| \$594,402          | 0.1%     |
| \$759,956          | 8.5%     |
| \$1,029,547        | 11.0%    |
| \$917,183          | 9.9%     |
| \$621,347          | 7.8%     |
| <u>\$7,459,194</u> | 6.1%     |
| <u>\$7,400,000</u> | 2.7%     |

| Fiscal Year 2013/14 |                 |  |
|---------------------|-----------------|--|
|                     | % Change        |  |
| <u>Actual</u>       | <u>Prior Yr</u> |  |
| \$579,126           | (4.6%)          |  |
| \$477,478           | 17.1%           |  |
| \$456,603           | 32.8%           |  |
| \$524,101           | 28.2%           |  |
| \$606,026           | 17.3%           |  |
| \$677,075           | 3.0%            |  |
| \$671,182           | 12.7%           |  |
|                     |                 |  |
|                     |                 |  |
|                     |                 |  |
|                     |                 |  |
|                     |                 |  |
| <u>\$3,991,590</u>  | 12.9%           |  |
| \$7,700,000         | 4.1%            |  |
| <u> </u>            | 71170           |  |