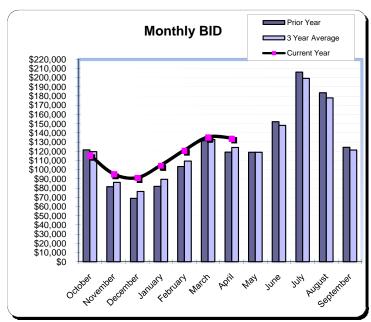

| October   |
|-----------|
| November  |
| December  |
| January   |
| February  |
| March     |
| April     |
| May       |
| June      |
| July      |
| August    |
| September |
|           |
| Total:    |

| Fiscal Year 2010/11 |                |  |
|---------------------|----------------|--|
|                     | % Change Prior |  |
| <u>Actual</u>       | <u>Yr</u>      |  |
| \$95,960            | (21.6%)        |  |
| \$74,181            | (4.9%)         |  |
| \$63,221            | (17.5%)        |  |
| \$82,281            | (29.7%)        |  |
| \$87,032            | (30.0%)        |  |
| \$119,446           | (34.0%)        |  |
| \$99,638            | (9.9%)         |  |
| \$108,555           | (22.0%)        |  |
| \$119,567           | (9.6%)         |  |
| \$179,383           | (11.6%)        |  |
| \$158,758           | (13.7%)        |  |
| \$108,326           | (9.5%)         |  |
| <u>\$1,296,347</u>  | (17.8%)        |  |

| Fiscal Year 2011/12 |          |
|---------------------|----------|
|                     | % Change |
| <u>Actual</u>       | Prior Yr |
| \$108,869           | 13.5%    |
| \$79,752            | 7.5%     |
| \$64,586            | 2.2%     |
| \$89,788            | 9.1%     |
| \$102,541           | 17.8%    |
| \$117,530           | (1.6%)   |
| \$116,382           | 16.8%    |
| \$118,721           | 9.4%     |
| \$140,040           | 17.1%    |
| \$185,485           | 3.4%     |
| \$166,917           | 5.1%     |
| \$115,251           | 6.4%     |
|                     |          |
| <u>\$1,405,861</u>  | 8.5%     |
|                     |          |

|                    | % Change Prior |
|--------------------|----------------|
| <u>Actual</u>      | Yr             |
| \$121,418          | 11.5%          |
| \$81,541           | 2.2%           |
| \$68,762           | 6.5%           |
| \$81,794           | (8.9%)         |
| \$103,331          | 0.8%           |
| \$131,440          | 11.8%          |
| \$119,066          | 2.3%           |
| \$118,881          | 0.1%           |
| \$151,992          | 8.5%           |
| \$205,911          | 11.0%          |
| \$183,437          | 9.9%           |
| \$124,269          | 7.8%           |
| <u>\$1,491,842</u> | 6.1%           |

Fiscal Year 2012/13

| Fiscal Ye                                                                             | ar 2013/14                                                  |
|---------------------------------------------------------------------------------------|-------------------------------------------------------------|
| <u>Actual</u>                                                                         | % Change<br>Prior Yr                                        |
| \$115,825<br>\$95,495<br>\$91,320<br>\$104,821<br>\$121,205<br>\$135,415<br>\$134,236 | (4.6%)<br>17.1%<br>32.8%<br>28.2%<br>17.3%<br>3.0%<br>12.7% |
| <u>\$798,318</u>                                                                      | 12.9%                                                       |