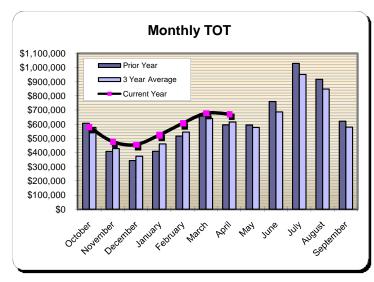

<sup>\*</sup> Excludes audit

| October   |
|-----------|
| November  |
| December  |
| January   |
| February  |
| March     |
| April     |
| May       |
| June      |
| July      |
| August    |
| September |
| Total:    |
|           |
| Budget    |

| Fiscal Ye          | ar 2010/11           |
|--------------------|----------------------|
| <u>Actual</u>      | % Change<br>Prior Yr |
| \$482,256          | 17.3%                |
| \$371,225          | 27.4%                |
| \$317,068          | 19.0%                |
| \$411,586          | 12.7%                |
| \$435,213          | 17.7%                |
| \$597,227          | 22.6%                |
| \$498,193          | 13.5%                |
| \$542,793          | 4.0%                 |
| \$599,228          |                      |
| \$896,914          | 12.5%                |
| \$794,534          | 3.1%                 |
| \$541,630          | 7.2%                 |
| <u>\$6,487,867</u> | 11.7%                |
| <u>\$6,500,000</u> | 20.4%                |

| Fiscal Year 2011/12 |                      |  |
|---------------------|----------------------|--|
| <u>Actual</u>       | % Change<br>Prior Yr |  |
| \$544,346           | 12.9%                |  |
| \$398,760           | 7.4%                 |  |
| \$322,930           | 1.9%                 |  |
| \$448,939           | 9.1%                 |  |
| \$512,707           | 17.8%                |  |
| \$587,651           | (1.6%)               |  |
| \$581,908           | 16.8%                |  |
| \$593,605           | 9.4%                 |  |
| \$700,200           | 16.9%                |  |
| \$927,425           | 3.4%                 |  |
| \$834,583           | 5.0%                 |  |
| \$576,252           | 6.4%                 |  |
| <u>\$7,029,308</u>  | 8.4%                 |  |
| <u>\$7,203,534</u>  | 10.8%                |  |

| Fiscal Yea         |          |
|--------------------|----------|
|                    | % Change |
| Actual             | Prior Yr |
| \$607,091          | 11.5%    |
| \$407,707          | 2.2%     |
| \$343,813          | 6.5%     |
| \$408,967          | (8.9%)   |
| \$516,653          | 0.8%     |
| \$657,196          | 11.8%    |
| \$595,333          | 2.3%     |
| \$594,402          | 0.1%     |
| \$759,956          | 8.5%     |
| \$1,029,547        | 11.0%    |
| \$917,183          | 9.9%     |
| \$621,347          | 7.8%     |
| <u>\$7,459,194</u> | 6.1%     |
| <u>\$7,400,000</u> | 2.7%     |

| Fiscal Year 2013/14 |                 |  |
|---------------------|-----------------|--|
|                     | % Change        |  |
| <u>Actual</u>       | <u>Prior Yr</u> |  |
| \$579,126           | (4.6%)          |  |
| \$477,478           | 17.1%           |  |
| \$456,603           | 32.8%           |  |
| \$524,101           | 28.2%           |  |
| \$606,026           | 17.3%           |  |
| \$677,075           | 3.0%            |  |
| \$671,182           | 12.7%           |  |
|                     |                 |  |
|                     |                 |  |
|                     |                 |  |
|                     |                 |  |
|                     |                 |  |
| <u>\$3,991,590</u>  | 12.9%           |  |
| \$7,700,000         | 4.1%            |  |
| <u> </u>            | 71170           |  |