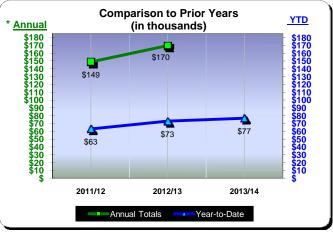

|               | Fiscal Year 2011/12                                                                                                                     |                                                                                                                                                                                 | Fiscal Year 2012/13                                                                                                                                                                                                                                                                                                                                                                                                                                                                                                                                                                                                                                    |                                                                                                                                                                                                                                                                                                                                                                                                                                                                                                                                                                                                                                                                                                                                                                                                                                              | Fiscal Year 2013/14                                                                                                                                                                                                                                                                                                                                                                                                                                                                                                                                                                                                                                                                                                                                                                                                                                                                                                                                                                       |  |  |
|---------------|-----------------------------------------------------------------------------------------------------------------------------------------|---------------------------------------------------------------------------------------------------------------------------------------------------------------------------------|--------------------------------------------------------------------------------------------------------------------------------------------------------------------------------------------------------------------------------------------------------------------------------------------------------------------------------------------------------------------------------------------------------------------------------------------------------------------------------------------------------------------------------------------------------------------------------------------------------------------------------------------------------|----------------------------------------------------------------------------------------------------------------------------------------------------------------------------------------------------------------------------------------------------------------------------------------------------------------------------------------------------------------------------------------------------------------------------------------------------------------------------------------------------------------------------------------------------------------------------------------------------------------------------------------------------------------------------------------------------------------------------------------------------------------------------------------------------------------------------------------------|-------------------------------------------------------------------------------------------------------------------------------------------------------------------------------------------------------------------------------------------------------------------------------------------------------------------------------------------------------------------------------------------------------------------------------------------------------------------------------------------------------------------------------------------------------------------------------------------------------------------------------------------------------------------------------------------------------------------------------------------------------------------------------------------------------------------------------------------------------------------------------------------------------------------------------------------------------------------------------------------|--|--|
|               | % Change                                                                                                                                |                                                                                                                                                                                 | % Change                                                                                                                                                                                                                                                                                                                                                                                                                                                                                                                                                                                                                                               |                                                                                                                                                                                                                                                                                                                                                                                                                                                                                                                                                                                                                                                                                                                                                                                                                                              | % Change                                                                                                                                                                                                                                                                                                                                                                                                                                                                                                                                                                                                                                                                                                                                                                                                                                                                                                                                                                                  |  |  |
| <u>Actual</u> | Prior Yr                                                                                                                                | <u>Actual</u>                                                                                                                                                                   | Prior Yr                                                                                                                                                                                                                                                                                                                                                                                                                                                                                                                                                                                                                                               | <u>Actual</u>                                                                                                                                                                                                                                                                                                                                                                                                                                                                                                                                                                                                                                                                                                                                                                                                                                | Prior Yr                                                                                                                                                                                                                                                                                                                                                                                                                                                                                                                                                                                                                                                                                                                                                                                                                                                                                                                                                                                  |  |  |
| \$8,671       | (6.9%)                                                                                                                                  | \$11,862                                                                                                                                                                        | 36.8%                                                                                                                                                                                                                                                                                                                                                                                                                                                                                                                                                                                                                                                  | \$11,811                                                                                                                                                                                                                                                                                                                                                                                                                                                                                                                                                                                                                                                                                                                                                                                                                                     | (0.4%)                                                                                                                                                                                                                                                                                                                                                                                                                                                                                                                                                                                                                                                                                                                                                                                                                                                                                                                                                                                    |  |  |
| \$7,713       | (27.1%)                                                                                                                                 | \$9,364                                                                                                                                                                         | 21.4%                                                                                                                                                                                                                                                                                                                                                                                                                                                                                                                                                                                                                                                  | \$9,317                                                                                                                                                                                                                                                                                                                                                                                                                                                                                                                                                                                                                                                                                                                                                                                                                                      | (0.5%)                                                                                                                                                                                                                                                                                                                                                                                                                                                                                                                                                                                                                                                                                                                                                                                                                                                                                                                                                                                    |  |  |
| \$7,164       | (4.2%)                                                                                                                                  | \$7,612                                                                                                                                                                         | 6.3%                                                                                                                                                                                                                                                                                                                                                                                                                                                                                                                                                                                                                                                   | \$8,147                                                                                                                                                                                                                                                                                                                                                                                                                                                                                                                                                                                                                                                                                                                                                                                                                                      | 7.0%                                                                                                                                                                                                                                                                                                                                                                                                                                                                                                                                                                                                                                                                                                                                                                                                                                                                                                                                                                                      |  |  |
| \$6,576       | 4.5%                                                                                                                                    | \$8,440                                                                                                                                                                         | 28.4%                                                                                                                                                                                                                                                                                                                                                                                                                                                                                                                                                                                                                                                  | \$8,820                                                                                                                                                                                                                                                                                                                                                                                                                                                                                                                                                                                                                                                                                                                                                                                                                                      | 4.5%                                                                                                                                                                                                                                                                                                                                                                                                                                                                                                                                                                                                                                                                                                                                                                                                                                                                                                                                                                                      |  |  |
| \$7,592       | 3.1%                                                                                                                                    | \$7,447                                                                                                                                                                         | (1.9%)                                                                                                                                                                                                                                                                                                                                                                                                                                                                                                                                                                                                                                                 | \$9,809                                                                                                                                                                                                                                                                                                                                                                                                                                                                                                                                                                                                                                                                                                                                                                                                                                      | 31.7%                                                                                                                                                                                                                                                                                                                                                                                                                                                                                                                                                                                                                                                                                                                                                                                                                                                                                                                                                                                     |  |  |
| \$12,001      | 25.1%                                                                                                                                   | \$14,199                                                                                                                                                                        | 18.3%                                                                                                                                                                                                                                                                                                                                                                                                                                                                                                                                                                                                                                                  | \$14,656                                                                                                                                                                                                                                                                                                                                                                                                                                                                                                                                                                                                                                                                                                                                                                                                                                     | 3.2%                                                                                                                                                                                                                                                                                                                                                                                                                                                                                                                                                                                                                                                                                                                                                                                                                                                                                                                                                                                      |  |  |
| \$13,254      | 2.1%                                                                                                                                    | \$14,130                                                                                                                                                                        | 6.6%                                                                                                                                                                                                                                                                                                                                                                                                                                                                                                                                                                                                                                                   | \$14,239                                                                                                                                                                                                                                                                                                                                                                                                                                                                                                                                                                                                                                                                                                                                                                                                                                     | 0.8%                                                                                                                                                                                                                                                                                                                                                                                                                                                                                                                                                                                                                                                                                                                                                                                                                                                                                                                                                                                      |  |  |
| \$13,600      | 21.4%                                                                                                                                   | \$14,132                                                                                                                                                                        | 3.9%                                                                                                                                                                                                                                                                                                                                                                                                                                                                                                                                                                                                                                                   |                                                                                                                                                                                                                                                                                                                                                                                                                                                                                                                                                                                                                                                                                                                                                                                                                                              |                                                                                                                                                                                                                                                                                                                                                                                                                                                                                                                                                                                                                                                                                                                                                                                                                                                                                                                                                                                           |  |  |
| \$16,482      | 13.0%                                                                                                                                   | \$20,567                                                                                                                                                                        | 24.8%                                                                                                                                                                                                                                                                                                                                                                                                                                                                                                                                                                                                                                                  |                                                                                                                                                                                                                                                                                                                                                                                                                                                                                                                                                                                                                                                                                                                                                                                                                                              |                                                                                                                                                                                                                                                                                                                                                                                                                                                                                                                                                                                                                                                                                                                                                                                                                                                                                                                                                                                           |  |  |
| \$22,410      | 13.0%                                                                                                                                   | \$26,457                                                                                                                                                                        | 18.1%                                                                                                                                                                                                                                                                                                                                                                                                                                                                                                                                                                                                                                                  |                                                                                                                                                                                                                                                                                                                                                                                                                                                                                                                                                                                                                                                                                                                                                                                                                                              |                                                                                                                                                                                                                                                                                                                                                                                                                                                                                                                                                                                                                                                                                                                                                                                                                                                                                                                                                                                           |  |  |
| \$19,711      | 15.0%                                                                                                                                   | \$21,721                                                                                                                                                                        | 10.2%                                                                                                                                                                                                                                                                                                                                                                                                                                                                                                                                                                                                                                                  |                                                                                                                                                                                                                                                                                                                                                                                                                                                                                                                                                                                                                                                                                                                                                                                                                                              |                                                                                                                                                                                                                                                                                                                                                                                                                                                                                                                                                                                                                                                                                                                                                                                                                                                                                                                                                                                           |  |  |
| \$13,632      | 13.0%                                                                                                                                   | \$13,897                                                                                                                                                                        | 1.9%                                                                                                                                                                                                                                                                                                                                                                                                                                                                                                                                                                                                                                                   |                                                                                                                                                                                                                                                                                                                                                                                                                                                                                                                                                                                                                                                                                                                                                                                                                                              |                                                                                                                                                                                                                                                                                                                                                                                                                                                                                                                                                                                                                                                                                                                                                                                                                                                                                                                                                                                           |  |  |
| \$148,806     | 7.3%                                                                                                                                    | \$169,828                                                                                                                                                                       | 14.1%                                                                                                                                                                                                                                                                                                                                                                                                                                                                                                                                                                                                                                                  | \$76,799                                                                                                                                                                                                                                                                                                                                                                                                                                                                                                                                                                                                                                                                                                                                                                                                                                     | 5.1%                                                                                                                                                                                                                                                                                                                                                                                                                                                                                                                                                                                                                                                                                                                                                                                                                                                                                                                                                                                      |  |  |
|               | \$8,671<br>\$7,713<br>\$7,164<br>\$6,576<br>\$7,592<br>\$12,001<br>\$13,254<br>\$13,600<br>\$16,482<br>\$22,410<br>\$19,711<br>\$13,632 | \$8,671 (6.9%) \$7,713 (27.1%) \$7,164 (4.2%) \$6,576 4.5% \$7,592 3.1% \$12,001 25.1% \$13,254 2.1% \$13,600 21.4% \$16,482 13.0% \$22,410 13.0% \$19,711 15.0% \$13,632 13.0% | Actual         Prior Yr         Actual           \$8,671         (6.9%)         \$11,862           \$7,713         (27.1%)         \$9,364           \$7,164         (4.2%)         \$7,612           \$6,576         4.5%         \$8,440           \$7,592         3.1%         \$7,447           \$12,001         25.1%         \$14,199           \$13,254         2.1%         \$14,130           \$13,600         21.4%         \$14,132           \$16,482         13.0%         \$20,567           \$22,410         13.0%         \$26,457           \$19,711         15.0%         \$21,721           \$13,632         13.0%         \$13,897 | Actual         Prior Yr         Actual         Prior Yr           \$8,671         (6.9%)         \$11,862         36.8%           \$7,713         (27.1%)         \$9,364         21.4%           \$7,164         (4.2%)         \$7,612         6.3%           \$6,576         4.5%         \$8,440         28.4%           \$7,592         3.1%         \$7,447         (1.9%)           \$12,001         25.1%         \$14,199         18.3%           \$13,254         2.1%         \$14,130         6.6%           \$13,600         21.4%         \$14,132         3.9%           \$16,482         13.0%         \$20,567         24.8%           \$22,410         13.0%         \$26,457         18.1%           \$19,711         15.0%         \$21,721         10.2%           \$13,632         13.0%         \$13,897         1.9% | Actual         Prior Yr         Actual         Prior Yr         Actual           \$8,671         (6.9%)         \$11,862         36.8%         \$11,811           \$7,713         (27.1%)         \$9,364         21.4%         \$9,317           \$7,164         (4.2%)         \$7,612         6.3%         \$8,147           \$6,576         4.5%         \$8,440         28.4%         \$8,820           \$7,592         3.1%         \$7,447         (1.9%)         \$9,809           \$12,001         25.1%         \$14,199         18.3%         \$14,656           \$13,254         2.1%         \$14,130         6.6%         \$14,239           \$13,600         21.4%         \$14,132         3.9%         \$14,239           \$16,482         13.0%         \$20,567         24.8%         \$22,410         13.0%         \$26,457         18.1%         \$19,711         15.0%         \$21,721         10.2%         \$13,632         13.0%         \$13,897         1.9% |  |  |