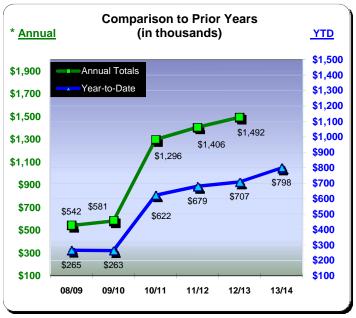

| Fiscal Year 2010/11 |                |  |
|---------------------|----------------|--|
|                     | % Change Prior |  |
| <u>Actual</u>       | <u>Yr</u>      |  |
| \$95,960            | (21.6%)        |  |
| \$74,181            | (4.9%)         |  |
| \$63,221            | (17.5%)        |  |
| \$82,281            | (29.7%)        |  |
| \$87,032            | (30.0%)        |  |
| \$119,446           | (34.0%)        |  |
| \$99,638            | (9.9%)         |  |
| \$108,555           | (22.0%)        |  |
| \$119,567           | (9.6%)         |  |
| \$179,383           | (11.6%)        |  |
| \$158,758           | (13.7%)        |  |
| \$108,326           | (9.5%)         |  |
| <u>\$1,296,347</u>  | (17.8%)        |  |

| Fiscal Year 2011/12 |          |
|---------------------|----------|
|                     | % Change |
| <u>Actual</u>       | Prior Yr |
| \$108,869           | 13.5%    |
| \$79,752            | 7.5%     |
| \$64,586            | 2.2%     |
| \$89,788            | 9.1%     |
| \$102,541           | 17.8%    |
| \$117,530           | (1.6%)   |
| \$116,382           | 16.8%    |
| \$118,721           | 9.4%     |
| \$140,040           | 17.1%    |
| \$185,485           | 3.4%     |
| \$166,917           | 5.1%     |
| \$115,251           | 6.4%     |
|                     |          |
| <u>\$1,405,861</u>  | 8.5%     |
|                     |          |

|                    | % Change Prior |
|--------------------|----------------|
| <u>Actual</u>      | Yr             |
| \$121,418          | 11.5%          |
| \$81,541           | 2.2%           |
| \$68,762           | 6.5%           |
| \$81,794           | (8.9%)         |
| \$103,331          | 0.8%           |
| \$131,440          | 11.8%          |
| \$119,066          | 2.3%           |
| \$118,881          | 0.1%           |
| \$151,992          | 8.5%           |
| \$205,911          | 11.0%          |
| \$183,437          | 9.9%           |
| \$124,269          | 7.8%           |
| <u>\$1,491,842</u> | 6.1%           |

Fiscal Year 2012/13

| Fiscal Ye                                                                             | ar 2013/14                                                  |
|---------------------------------------------------------------------------------------|-------------------------------------------------------------|
| <u>Actual</u>                                                                         | % Change<br>Prior Yr                                        |
| \$115,825<br>\$95,495<br>\$91,320<br>\$104,821<br>\$121,205<br>\$135,415<br>\$134,236 | (4.6%)<br>17.1%<br>32.8%<br>28.2%<br>17.3%<br>3.0%<br>12.7% |
| <u>\$798,318</u>                                                                      | 12.9%                                                       |