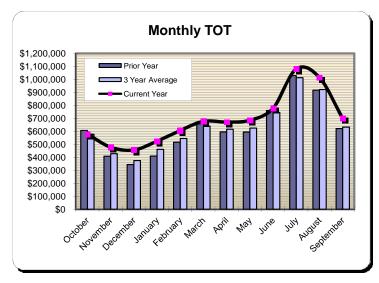

#### **Huntington Beach Hotels**

10%Transient Occupancy Tax Receipts Reflecting September Occupancies

| Current Month -  |           | September     | 2014     |
|------------------|-----------|---------------|----------|
| <u>Last Year</u> | This Year | <u>Change</u> | % Change |
| \$621,347        | \$699,658 | \$78,311      | 12.6%    |

| * Yea            | r to Date - | September     | 2014     |
|------------------|-------------|---------------|----------|
| <u>Last Year</u> | This Year   | <u>Change</u> | % Change |
| \$7,459,194      | \$8,250,843 | \$791,649     | 10.6%    |

<sup>\*</sup> Excludes audit

| October   |
|-----------|
| November  |
| December  |
| January   |
| February  |
| March     |
| April     |
| May       |
| June      |
| July      |
| August    |
| September |
| Total:    |
| i Otai.   |
| Budget    |

| Fiscal Yea         |                      |            |
|--------------------|----------------------|------------|
| <u>Actual</u>      | % Change<br>Prior Yr |            |
| \$482,256          | 17.3%                | 9          |
| \$371,225          | 27.4%                |            |
| \$317,068          | 19.0%                | 5          |
| \$411,586          | 12.7%                |            |
| \$435,213          | 17.7%                |            |
| \$597,227          | 22.6%                | 9          |
| \$498,193          | 13.5%                | 5          |
| \$542,793          | 4.0%                 | 5          |
| \$599,228          | 2.3%                 | 5          |
| \$896,914          | 12.5%                | 9          |
| \$794,534          | 3.1%                 | 5          |
| \$541,630          | 7.2%                 | 9          |
| <u>\$6,487,867</u> | 11.7%                | <u>\$7</u> |
| \$6,500,000        | 20.4%                | <u>\$7</u> |

| Fiscal Year 2011/12 |                      |  |
|---------------------|----------------------|--|
| <u>Actual</u>       | % Change<br>Prior Yr |  |
| \$544,346           | 12.9%                |  |
| \$398,760           | 7.4%                 |  |
| \$322,930           | 1.9%                 |  |
| \$448,939           | 9.1%                 |  |
| \$512,707           | 17.8%                |  |
| \$587,651           | (1.6%)               |  |
| \$581,908           | 16.8%                |  |
| \$593,605           | 9.4%                 |  |
| \$700,200           | 16.9%                |  |
| \$927,425           | 3.4%                 |  |
| \$834,583           | 5.0%                 |  |
| \$576,252           | 6.4%                 |  |
| <u>\$7,029,307</u>  | 8.4%                 |  |
| <u>\$7,203,534</u>  | 10.8%                |  |

| Fiscal Year 2012/13 |          |  |
|---------------------|----------|--|
|                     | % Change |  |
| Actual              | Prior Yr |  |
| \$607,091           | 11.5%    |  |
| \$407,707           | 2.2%     |  |
| \$343,813           | 6.5%     |  |
| \$408,967           | (8.9%)   |  |
| \$516,653           | 0.8%     |  |
| \$657,196           | 11.8%    |  |
| \$595,333           | 2.3%     |  |
| \$594,402           | 0.1%     |  |
| \$759,956           | 8.5%     |  |
| \$1,029,547         | 11.0%    |  |
| \$917,183           | 9.9%     |  |
| \$621,347           | 7.8%     |  |
| <u>\$7,459,194</u>  | 6.1%     |  |
| <u>\$7,400,000</u>  | 2.7%     |  |

| Fiscal Year 2013/14 |          |  |
|---------------------|----------|--|
|                     | % Change |  |
| <u>Actual</u>       | Prior Yr |  |
| \$579,126           | (4.6%)   |  |
| \$477,478           | 17.1%    |  |
| \$456,603           | 32.8%    |  |
| \$524,101           | 28.2%    |  |
| \$606,026           | 17.3%    |  |
| \$677,075           | 3.0%     |  |
| \$671,182           | 12.7%    |  |
| \$685,575           | 15.3%    |  |
| \$777,981           | 2.4%     |  |
| \$1,081,288         | 5.0%     |  |
| \$1,014,751         | 10.6%    |  |
| \$699,658           | 12.6%    |  |
| <u>\$8,250,843</u>  | 10.6%    |  |
| <u>\$7,700,000</u>  | 4.1%     |  |