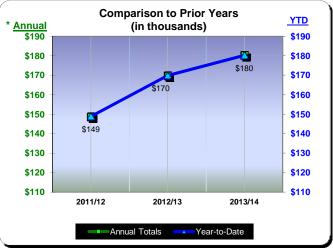

| * Yea            | r to Date - | September     | 2014     |
|------------------|-------------|---------------|----------|
| <u>Last Year</u> | This Year   | <u>Change</u> | % Change |
| \$7,459,194      | \$8,250,843 | \$791,649     | 10.6%    |

| * Year to Date - |             | September 2014 |          |
|------------------|-------------|----------------|----------|
| Last Year        | This Year   | <u>Change</u>  | % Change |
| \$1,491,842      | \$1,650,168 | \$158,326      | 10.6%    |