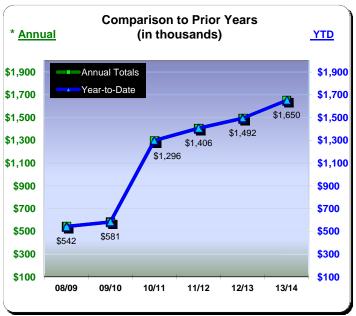

| * Year to Date - |             | September 2014 |          |
|------------------|-------------|----------------|----------|
| Last Year        | This Year   | <u>Change</u>  | % Change |
| \$1,491,842      | \$1,650,168 | \$158,326      | 10.6%    |

| Fiscal Year 2011/12 |                      |  |  |
|---------------------|----------------------|--|--|
| <u>Actual</u>       | % Change<br>Prior Yr |  |  |
| \$108,869           | 13.5%                |  |  |
| \$79,752            | 7.5%                 |  |  |
| \$64,586            | 2.2%                 |  |  |
| \$89,788            | 9.1%                 |  |  |
| \$102,541           | 17.8%                |  |  |
| \$117,530           | (1.6%)               |  |  |
| \$116,382           | 16.8%                |  |  |
| \$118,721           | 9.4%                 |  |  |
| \$140,040           | 17.1%                |  |  |
| \$185,485           | 3.4%                 |  |  |
| \$166,917           | 5.1%                 |  |  |
| \$115,251           | 6.4%                 |  |  |
| <u>\$1,405,861</u>  | 8.5%                 |  |  |

| <u>Actual</u>      | % Change Prio |
|--------------------|---------------|
| \$121,418          | 11.5%         |
| \$81,541           | 2.2%          |
| \$68,762           | 6.5%          |
| \$81,794           | (8.9%)        |
| \$103,331          | 0.8%          |
| \$131,440          | 11.8%         |
| \$119,066          | 2.3%          |
| \$118,881          | 0.1%          |
| \$151,992          | 8.5%          |
| \$205,911          | 11.0%         |
| \$183,437          | 9.9%          |
| \$124,269          | 7.8%          |
| <u>\$1,491,842</u> | 6.1%          |

Fiscal Year 2012/13

| Fiscal Yea         | ar 2013/14 |
|--------------------|------------|
|                    | % Change   |
| <u>Actual</u>      | Prior Yr   |
| \$115,825          | (4.6%)     |
| \$95,495           | 17.1%      |
| \$91,320           | 32.8%      |
| \$104,821          | 28.2%      |
| \$121,205          | 17.3%      |
| \$135,415          | 3.0%       |
| \$134,236          | 12.7%      |
| \$137,115          | 15.3%      |
| \$155,596          | 2.4%       |
| \$216,259          | 5.0%       |
| \$202,949          | 10.6%      |
| \$139,932          | 12.6%      |
|                    |            |
| <u>\$1,650,168</u> | 10.6%      |