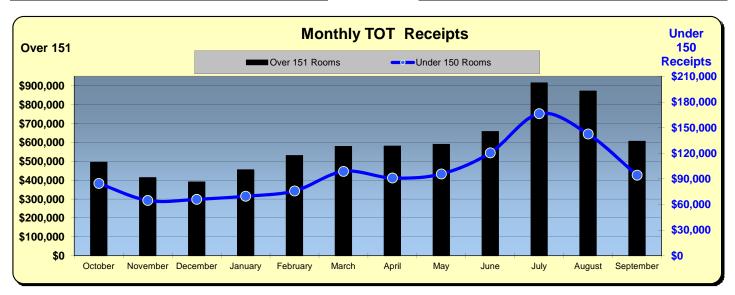

|               | Fiscal Year 2012/13 |          |                    | Fiscal Year 2013/14 |                    |                 |                    |          |
|---------------|---------------------|----------|--------------------|---------------------|--------------------|-----------------|--------------------|----------|
| City Fiscal   | Over 151            | % Change | <u>Under 150</u>   | % Change            | Over 151           | % Change        | <u>Under 150</u>   | % Change |
| <u>Period</u> | <u>Rooms</u>        | Prior Yr | Rooms              | <u>Prior Yr</u>     | <u>Rooms</u>       | <u>Prior Yr</u> | <u>Rooms</u>       | Prior Yr |
| October       | \$521,538           | 11.1%    | \$85,553           | 14.2%               | \$494,436          | (5.2%)          | \$84,690           | (1.0%)   |
| November      | \$347,736           | 1.2%     | \$59,971           | 8.8%                | \$412,773          | 18.7%           | \$64,705           | 7.9%     |
| December      | \$282,309           | 7.9%     | \$61,504           | 0.3%                | \$390,602          | 38.4%           | \$66,001           | 7.3%     |
| January       | \$345,866           | (10.3%)  | \$63,101           | (0.5%)              | \$454,423          | 31.4%           | \$69,678           | 10.4%    |
| February      | \$445,764           | 1.1%     | \$70,889           | (1.5%)              | \$530,180          | 18.9%           | \$75,846           | 7.0%     |
| March         | \$557,415           | 11.8%    | \$99,782           | 12.3%               | \$578,316          | 3.8%            | \$98,759           | (1.0%)   |
| April         | \$503,307           | 1.5%     | \$92,026           | 6.8%                | \$580,166          | 15.3%           | \$91,016           | (1.1%)   |
| May           | \$501,413           | (0.8%)   | \$92,989           | 5.7%                | \$589,810          | 17.6%           | \$95,765           | 3.0%     |
| June          | \$642,142           | 8.9%     | \$117,814          | 6.4%                | \$657,491          | 2.4%            | \$120,490          | 2.3%     |
| July          | \$867,761           | 11.7%    | \$161,786          | 7.3%                | \$914,847          | 5.4%            | \$166,441          | 2.9%     |
| August        | \$787,471           | 11.6%    | \$129,712          | 0.7%                | \$872,149          | 10.8%           | \$142,602          | 9.9%     |
| September     | \$533,377           | 10.3%    | \$87,970           | (5.0%)              | \$605,338          | 13.5%           | \$94,319           | 7.2%     |
| Total:        | \$6,336,098         | 6.4%     | <u>\$1,123,096</u> | 4.7%                | <u>\$7,080,531</u> | 13.5%           | <u>\$1,170,312</u> | 7.2%     |
|               |                     |          |                    |                     |                    |                 |                    |          |