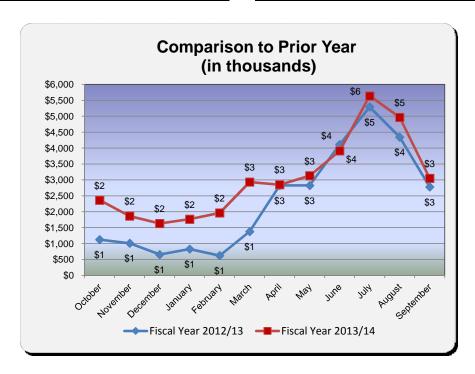

| Fiscal Yea         |                      |            |
|--------------------|----------------------|------------|
| <u>Actual</u>      | % Change<br>Prior Yr |            |
| \$482,256          | 17.3%                | 9          |
| \$371,225          | 27.4%                |            |
| \$317,068          | 19.0%                | 5          |
| \$411,586          | 12.7%                |            |
| \$435,213          | 17.7%                |            |
| \$597,227          | 22.6%                | 9          |
| \$498,193          | 13.5%                | 5          |
| \$542,793          | 4.0%                 | 5          |
| \$599,228          | 2.3%                 | 5          |
| \$896,914          | 12.5%                | 9          |
| \$794,534          | 3.1%                 | 5          |
| \$541,630          | 7.2%                 | 9          |
| <u>\$6,487,867</u> | 11.7%                | <u>\$7</u> |
| \$6,500,000        | 20.4%                | <u>\$7</u> |

| Fiscal Year 2013/14 |          |  |
|---------------------|----------|--|
|                     | % Change |  |
| <u>Actual</u>       | Prior Yr |  |
| \$579,126           | (4.6%)   |  |
| \$477,478           | 17.1%    |  |
| \$456,603           | 32.8%    |  |
| \$524,101           | 28.2%    |  |
| \$606,026           | 17.3%    |  |
| \$677,075           | 3.0%     |  |
| \$671,182           | 12.7%    |  |
| \$685,575           | 15.3%    |  |
| \$777,981           | 2.4%     |  |
| \$1,081,288         | 5.0%     |  |
| \$1,014,751         | 10.6%    |  |
| \$699,658           | 12.6%    |  |
| <u>\$8,250,843</u>  | 10.6%    |  |
| <u>\$7,700,000</u>  | 4.1%     |  |