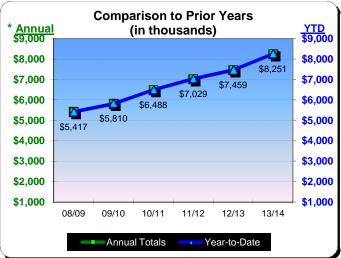

| * Yea            | r to Date - | September     | 2014     |
|------------------|-------------|---------------|----------|
| <u>Last Year</u> | This Year   | <u>Change</u> | % Change |
| \$7,459,194      | \$8,250,843 | \$791,649     | 10.6%    |

| Fiscal Yea         |                      |            |
|--------------------|----------------------|------------|
| <u>Actual</u>      | % Change<br>Prior Yr |            |
| \$482,256          | 17.3%                | 9          |
| \$371,225          | 27.4%                |            |
| \$317,068          | 19.0%                | 5          |
| \$411,586          | 12.7%                |            |
| \$435,213          | 17.7%                |            |
| \$597,227          | 22.6%                | 9          |
| \$498,193          | 13.5%                | 5          |
| \$542,793          | 4.0%                 | 5          |
| \$599,228          | 2.3%                 | 5          |
| \$896,914          | 12.5%                | 9          |
| \$794,534          | 3.1%                 | 5          |
| \$541,630          | 7.2%                 | 9          |
| <u>\$6,487,867</u> | 11.7%                | <u>\$7</u> |
| \$6,500,000        | 20.4%                | <u>\$7</u> |

| Fiscal Year 2011/12 |                      |  |
|---------------------|----------------------|--|
| <u>Actual</u>       | % Change<br>Prior Yr |  |
| \$544,346           | 12.9%                |  |
| \$398,760           | 7.4%                 |  |
| \$322,930           | 1.9%                 |  |
| \$448,939           | 9.1%                 |  |
| \$512,707           | 17.8%                |  |
| \$587,651           | (1.6%)               |  |
| \$581,908           | 16.8%                |  |
| \$593,605           | 9.4%                 |  |
| \$700,200           | 16.9%                |  |
| \$927,425           | 3.4%                 |  |
| \$834,583           | 5.0%                 |  |
| \$576,252           | 6.4%                 |  |
| <u>\$7,029,307</u>  | 8.4%                 |  |
| <u>\$7,203,534</u>  | 10.8%                |  |

| Fiscal Year 2012/13 |          |  |
|---------------------|----------|--|
|                     | % Change |  |
| Actual              | Prior Yr |  |
| \$607,091           | 11.5%    |  |
| \$407,707           | 2.2%     |  |
| \$343,813           | 6.5%     |  |
| \$408,967           | (8.9%)   |  |
| \$516,653           | 0.8%     |  |
| \$657,196           | 11.8%    |  |
| \$595,333           | 2.3%     |  |
| \$594,402           | 0.1%     |  |
| \$759,956           | 8.5%     |  |
| \$1,029,547         | 11.0%    |  |
| \$917,183           | 9.9%     |  |
| \$621,347           | 7.8%     |  |
| <u>\$7,459,194</u>  | 6.1%     |  |
| <u>\$7,400,000</u>  | 2.7%     |  |

| Fiscal Year 2013/14 |          |  |
|---------------------|----------|--|
|                     | % Change |  |
| <u>Actual</u>       | Prior Yr |  |
| \$579,126           | (4.6%)   |  |
| \$477,478           | 17.1%    |  |
| \$456,603           | 32.8%    |  |
| \$524,101           | 28.2%    |  |
| \$606,026           | 17.3%    |  |
| \$677,075           | 3.0%     |  |
| \$671,182           | 12.7%    |  |
| \$685,575           | 15.3%    |  |
| \$777,981           | 2.4%     |  |
| \$1,081,288         | 5.0%     |  |
| \$1,014,751         | 10.6%    |  |
| \$699,658           | 12.6%    |  |
| <u>\$8,250,843</u>  | 10.6%    |  |
| <u>\$7,700,000</u>  | 4.1%     |  |