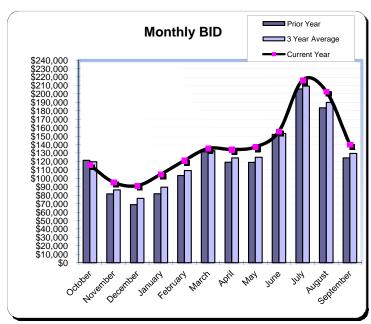

#### **Huntington Beach Hotels**

2% Business Improvement Assessment District Reflecting September Occupancies

| Current Month - September 2014 |           |               |          |
|--------------------------------|-----------|---------------|----------|
| <u>Last Year</u>               | This Year | <u>Change</u> | % Change |
| \$124,269                      | \$139,932 | \$15,663      | 12.6%    |

| * Year to Date - |             | September 2014 |          |
|------------------|-------------|----------------|----------|
| Last Year        | This Year   | <u>Change</u>  | % Change |
| \$1,491,842      | \$1,650,168 | \$158,326      | 10.6%    |

| October   |
|-----------|
| November  |
| December  |
| January   |
| February  |
| March     |
| April     |
| May       |
| June      |
| July      |
| August    |
| September |
|           |
| Total:    |

| Fiscal Year 2010/11 |  |  |
|---------------------|--|--|
| % Change Prior      |  |  |
| <u>Yr</u>           |  |  |
| (21.6%)             |  |  |
| (4.9%)              |  |  |
| (17.5%)             |  |  |
| (29.7%)             |  |  |
| (30.0%)             |  |  |
| (34.0%)             |  |  |
| (9.9%)              |  |  |
| (22.0%)             |  |  |
| (9.6%)              |  |  |
| (11.6%)             |  |  |
| (13.7%)             |  |  |
| (9.5%)              |  |  |
| (17.8%)             |  |  |
|                     |  |  |

| Fiscal Year 2011/12 |                      |  |  |
|---------------------|----------------------|--|--|
| <u>Actual</u>       | % Change<br>Prior Yr |  |  |
| \$108,869           | 13.5%                |  |  |
| \$79,752            | 7.5%                 |  |  |
| \$64,586            | 2.2%                 |  |  |
| \$89,788            | 9.1%                 |  |  |
| \$102,541           | 17.8%                |  |  |
| \$117,530           | (1.6%)               |  |  |
| \$116,382           | 16.8%                |  |  |
| \$118,721           | 9.4%                 |  |  |
| \$140,040           | 17.1%                |  |  |
| \$185,485           | 3.4%                 |  |  |
| \$166,917           | 5.1%                 |  |  |
| \$115,251           | 6.4%                 |  |  |
| <u>\$1,405,861</u>  | 8.5%                 |  |  |

| <u>Actual</u>      | % Change Prio |
|--------------------|---------------|
| \$121,418          | 11.5%         |
| \$81,541           | 2.2%          |
| \$68,762           | 6.5%          |
| \$81,794           | (8.9%)        |
| \$103,331          | 0.8%          |
| \$131,440          | 11.8%         |
| \$119,066          | 2.3%          |
| \$118,881          | 0.1%          |
| \$151,992          | 8.5%          |
| \$205,911          | 11.0%         |
| \$183,437          | 9.9%          |
| \$124,269          | 7.8%          |
| <u>\$1,491,842</u> | 6.1%          |

Fiscal Year 2012/13

| Fiscal Yea         | ar 2013/14 |
|--------------------|------------|
|                    | % Change   |
| <u>Actual</u>      | Prior Yr   |
| \$115,825          | (4.6%)     |
| \$95,495           | 17.1%      |
| \$91,320           | 32.8%      |
| \$104,821          | 28.2%      |
| \$121,205          | 17.3%      |
| \$135,415          | 3.0%       |
| \$134,236          | 12.7%      |
| \$137,115          | 15.3%      |
| \$155,596          | 2.4%       |
| \$216,259          | 5.0%       |
| \$202,949          | 10.6%      |
| \$139,932          | 12.6%      |
|                    |            |
| <u>\$1,650,168</u> | 10.6%      |