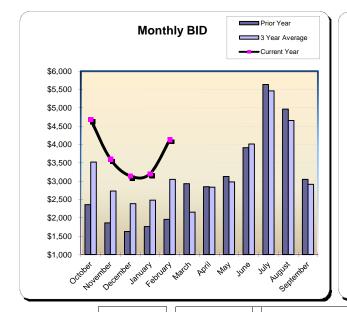

# Huntington Beach Hotels 10%Transient Occupancy Tax Receipts Reflecting February Occupancies

| Current Month - February 2015 |                  |               |                 |  |  |
|-------------------------------|------------------|---------------|-----------------|--|--|
| <u>Last Year</u>              | <u>This Year</u> | <u>Change</u> | <u>% Change</u> |  |  |
| \$606,026                     | \$574,060        | (\$31,966)    | (5.3%)          |  |  |

| Year             | to Date -           | February 2015 |                 |  |
|------------------|---------------------|---------------|-----------------|--|
| <u>Last Year</u> | Last Year This Year |               | <u>% Change</u> |  |
| \$2,643,333      | \$2,913,055         | \$269,722     | 10.2%           |  |

|           | Fiscal Yea  | ar 2011/12<br>% Change | Fiscal Ye          | ar 2012/13<br>% Change | Fiscal Yea  | ar 2013/14<br>% Change | Fiscal Ye          | ar 2014/15<br>% Change |
|-----------|-------------|------------------------|--------------------|------------------------|-------------|------------------------|--------------------|------------------------|
|           | Actual      | Prior Yr               | Actual             | Prior Yr               | Actual      | Prior Yr               | Actual             | Prior Yr               |
| October   | \$544,346   | 12.9%                  | \$607,091          | 11.5%                  | \$579,126   | (4.6%)                 | \$718,440          | 24.1%                  |
| November  | \$398,760   | 7.4%                   | \$407,707          | 2.2%                   | \$477,478   | 17.1%                  | \$531,343          | 11.3%                  |
| December  | \$322,930   | 1.8%                   | \$343,813          | 6.5%                   | \$456,603   | 32.8%                  | \$479,470          | 5.0%                   |
| January   | \$448,939   | 9.1%                   | \$408,967          | (8.9%)                 | \$524,101   | 28.2%                  | \$609,742          | 16.3%                  |
| February  | \$512,707   | 17.8%                  | \$516,653          | 0.8%                   | \$606,026   | 17.3%                  | \$574,060          | (5.3%)                 |
| March     | \$587,651   | (1.6%)                 | \$657,196          | 11.8%                  | \$677,075   | 3.0%                   |                    |                        |
| April     | \$581,908   | 16.8%                  | \$595,333          | 2.3%                   | \$671,182   | 12.7%                  |                    |                        |
| May       | \$593,605   | 9.4%                   | \$594,402          | 0.1%                   | \$685,575   | 15.3%                  |                    |                        |
| June      | \$700,200   | 16.9%                  | \$759,956          | 8.5%                   | \$777,981   | 2.4%                   |                    |                        |
| July      | \$927,425   | 3.4%                   | \$1,029,547        | 11.0%                  | \$1,081,288 | 5.0%                   |                    |                        |
| August    | \$834,583   | 5.0%                   | \$917,183          | 9.9%                   | \$1,014,751 | 10.6%                  |                    |                        |
| September | \$576,252   | 6.4%                   | \$621,347          | 7.8%                   | \$699,658   | 12.6%                  |                    |                        |
| Total:    | \$7,029,307 | 8.3%                   | <u>\$7,459,194</u> | 6.1%                   | \$8,250,843 | 10.6%                  | <u>\$2,913,055</u> | 10.2%                  |
|           |             |                        |                    |                        |             |                        |                    |                        |