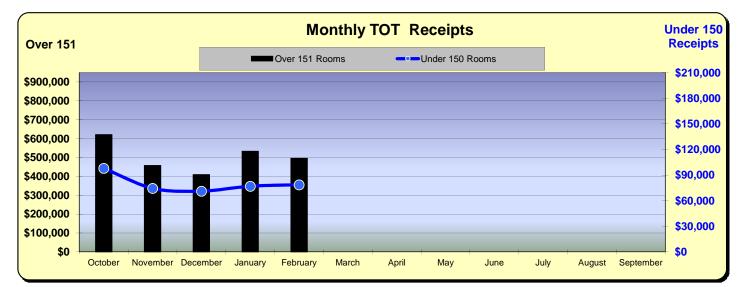

# Huntington Beach Hotels 10%Transient Occupancy Tax Receipts Reflecting February Occupancies

| Current Month - February 2015 |                  |               |                 |  |  |
|-------------------------------|------------------|---------------|-----------------|--|--|
| <u>Last Year</u>              | <u>This Year</u> | <u>Change</u> | <u>% Change</u> |  |  |
| \$606,026                     | \$574,060        | (\$31,966)    | (5.3%)          |  |  |

|           | Fiscal Yea  | ar 2011/12<br>% Change | Fiscal Ye          | ar 2012/13<br>% Change | Fiscal Yea  | ar 2013/14<br>% Change | Fiscal Ye          | ar 2014/15<br>% Change |
|-----------|-------------|------------------------|--------------------|------------------------|-------------|------------------------|--------------------|------------------------|
|           | Actual      | Prior Yr               | Actual             | Prior Yr               | Actual      | Prior Yr               | Actual             | Prior Yr               |
| October   | \$544,346   | 12.9%                  | \$607,091          | 11.5%                  | \$579,126   | (4.6%)                 | \$718,440          | 24.1%                  |
| November  | \$398,760   | 7.4%                   | \$407,707          | 2.2%                   | \$477,478   | 17.1%                  | \$531,343          | 11.3%                  |
| December  | \$322,930   | 1.8%                   | \$343,813          | 6.5%                   | \$456,603   | 32.8%                  | \$479,470          | 5.0%                   |
| January   | \$448,939   | 9.1%                   | \$408,967          | (8.9%)                 | \$524,101   | 28.2%                  | \$609,742          | 16.3%                  |
| February  | \$512,707   | 17.8%                  | \$516,653          | 0.8%                   | \$606,026   | 17.3%                  | \$574,060          | (5.3%)                 |
| March     | \$587,651   | (1.6%)                 | \$657,196          | 11.8%                  | \$677,075   | 3.0%                   |                    |                        |
| April     | \$581,908   | 16.8%                  | \$595,333          | 2.3%                   | \$671,182   | 12.7%                  |                    |                        |
| May       | \$593,605   | 9.4%                   | \$594,402          | 0.1%                   | \$685,575   | 15.3%                  |                    |                        |
| June      | \$700,200   | 16.9%                  | \$759,956          | 8.5%                   | \$777,981   | 2.4%                   |                    |                        |
| July      | \$927,425   | 3.4%                   | \$1,029,547        | 11.0%                  | \$1,081,288 | 5.0%                   |                    |                        |
| August    | \$834,583   | 5.0%                   | \$917,183          | 9.9%                   | \$1,014,751 | 10.6%                  |                    |                        |
| September | \$576,252   | 6.4%                   | \$621,347          | 7.8%                   | \$699,658   | 12.6%                  |                    |                        |
| Total:    | \$7,029,307 | 8.3%                   | <u>\$7,459,194</u> | 6.1%                   | \$8,250,843 | 10.6%                  | <u>\$2,913,055</u> | 10.2%                  |
|           |             |                        |                    |                        |             |                        |                    |                        |