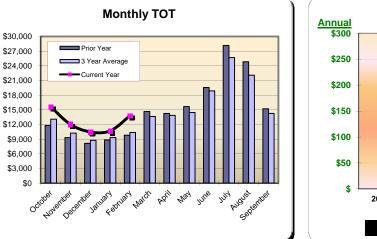

|           | Fiscal Yea  | ar 2011/12<br>% Change | Fiscal Ye          | ar 2012/13<br>% Change | Fiscal Yea  | ar 2013/14<br>% Change | Fiscal Ye          | ar 2014/15<br>% Change |
|-----------|-------------|------------------------|--------------------|------------------------|-------------|------------------------|--------------------|------------------------|
|           | Actual      | Prior Yr               | Actual             | Prior Yr               | Actual      | Prior Yr               | Actual             | Prior Yr               |
| October   | \$544,346   | 12.9%                  | \$607,091          | 11.5%                  | \$579,126   | (4.6%)                 | \$718,440          | 24.1%                  |
| November  | \$398,760   | 7.4%                   | \$407,707          | 2.2%                   | \$477,478   | 17.1%                  | \$531,343          | 11.3%                  |
| December  | \$322,930   | 1.8%                   | \$343,813          | 6.5%                   | \$456,603   | 32.8%                  | \$479,470          | 5.0%                   |
| January   | \$448,939   | 9.1%                   | \$408,967          | (8.9%)                 | \$524,101   | 28.2%                  | \$609,742          | 16.3%                  |
| February  | \$512,707   | 17.8%                  | \$516,653          | 0.8%                   | \$606,026   | 17.3%                  | \$574,060          | (5.3%)                 |
| March     | \$587,651   | (1.6%)                 | \$657,196          | 11.8%                  | \$677,075   | 3.0%                   |                    |                        |
| April     | \$581,908   | 16.8%                  | \$595,333          | 2.3%                   | \$671,182   | 12.7%                  |                    |                        |
| May       | \$593,605   | 9.4%                   | \$594,402          | 0.1%                   | \$685,575   | 15.3%                  |                    |                        |
| June      | \$700,200   | 16.9%                  | \$759,956          | 8.5%                   | \$777,981   | 2.4%                   |                    |                        |
| July      | \$927,425   | 3.4%                   | \$1,029,547        | 11.0%                  | \$1,081,288 | 5.0%                   |                    |                        |
| August    | \$834,583   | 5.0%                   | \$917,183          | 9.9%                   | \$1,014,751 | 10.6%                  |                    |                        |
| September | \$576,252   | 6.4%                   | \$621,347          | 7.8%                   | \$699,658   | 12.6%                  |                    |                        |
| Total:    | \$7,029,307 | 8.3%                   | <u>\$7,459,194</u> | 6.1%                   | \$8,250,843 | 10.6%                  | <u>\$2,913,055</u> | 10.2%                  |
|           |             |                        |                    |                        |             |                        |                    |                        |