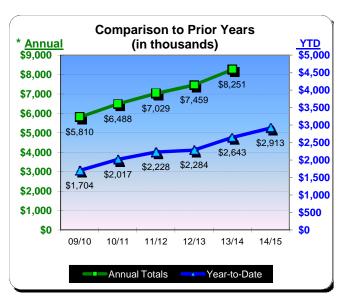

| Year             | to Date -           | February 2015 |                 |  |
|------------------|---------------------|---------------|-----------------|--|
| <u>Last Year</u> | Last Year This Year |               | <u>% Change</u> |  |
| \$2,643,333      | \$2,913,055         | \$269,722     | 10.2%           |  |

|           | Fiscal Yea  | ar 2011/12<br>% Change | Fiscal Ye          | ar 2012/13<br>% Change | Fiscal Yea  | ar 2013/14<br>% Change | Fiscal Ye          | ar 2014/15<br>% Change |
|-----------|-------------|------------------------|--------------------|------------------------|-------------|------------------------|--------------------|------------------------|
|           | Actual      | Prior Yr               | Actual             | Prior Yr               | Actual      | Prior Yr               | Actual             | Prior Yr               |
| October   | \$544,346   | 12.9%                  | \$607,091          | 11.5%                  | \$579,126   | (4.6%)                 | \$718,440          | 24.1%                  |
| November  | \$398,760   | 7.4%                   | \$407,707          | 2.2%                   | \$477,478   | 17.1%                  | \$531,343          | 11.3%                  |
| December  | \$322,930   | 1.8%                   | \$343,813          | 6.5%                   | \$456,603   | 32.8%                  | \$479,470          | 5.0%                   |
| January   | \$448,939   | 9.1%                   | \$408,967          | (8.9%)                 | \$524,101   | 28.2%                  | \$609,742          | 16.3%                  |
| February  | \$512,707   | 17.8%                  | \$516,653          | 0.8%                   | \$606,026   | 17.3%                  | \$574,060          | (5.3%)                 |
| March     | \$587,651   | (1.6%)                 | \$657,196          | 11.8%                  | \$677,075   | 3.0%                   |                    |                        |
| April     | \$581,908   | 16.8%                  | \$595,333          | 2.3%                   | \$671,182   | 12.7%                  |                    |                        |
| May       | \$593,605   | 9.4%                   | \$594,402          | 0.1%                   | \$685,575   | 15.3%                  |                    |                        |
| June      | \$700,200   | 16.9%                  | \$759,956          | 8.5%                   | \$777,981   | 2.4%                   |                    |                        |
| July      | \$927,425   | 3.4%                   | \$1,029,547        | 11.0%                  | \$1,081,288 | 5.0%                   |                    |                        |
| August    | \$834,583   | 5.0%                   | \$917,183          | 9.9%                   | \$1,014,751 | 10.6%                  |                    |                        |
| September | \$576,252   | 6.4%                   | \$621,347          | 7.8%                   | \$699,658   | 12.6%                  |                    |                        |
| Total:    | \$7,029,307 | 8.3%                   | <u>\$7,459,194</u> | 6.1%                   | \$8,250,843 | 10.6%                  | <u>\$2,913,055</u> | 10.2%                  |
|           |             |                        |                    |                        |             |                        |                    |                        |