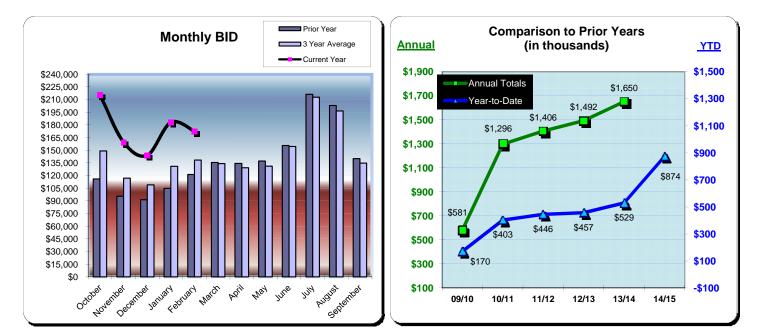

## Huntington Beach Hotels 3% Business Improvement Assessment District Reflecting February Occupancies

| Current Month - February 2015 |                  |               |                 |  |  |  |
|-------------------------------|------------------|---------------|-----------------|--|--|--|
| Last Year                     | <u>This Year</u> | <u>Change</u> | <u>% Change</u> |  |  |  |
| \$121,205                     | \$172,217        | \$51,012      | 42.1%           |  |  |  |

| * Yea     | ar to Date -     | February 20   | 15              |
|-----------|------------------|---------------|-----------------|
| Last Year | <u>This Year</u> | <u>Change</u> | <u>% Change</u> |
| \$528,666 | \$873,916        | \$345,250     | 65.3%           |