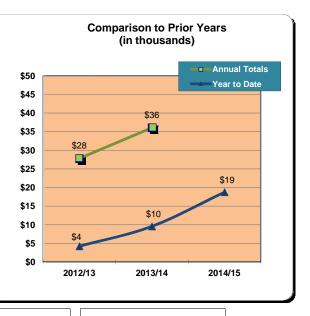

| Year             | to Date -           | February 2015 |                 |  |
|------------------|---------------------|---------------|-----------------|--|
| <u>Last Year</u> | Last Year This Year |               | <u>% Change</u> |  |
| \$2,643,333      | \$2,913,055         | \$269,722     | 10.2%           |  |

|           | Fiscal Yea  | ar 2011/12<br>% Change | Fiscal Ye          | ar 2012/13<br>% Change | Fiscal Yea  | ar 2013/14<br>% Change | Fiscal Ye          | ar 2014/15<br>% Change |
|-----------|-------------|------------------------|--------------------|------------------------|-------------|------------------------|--------------------|------------------------|
|           | Actual      | Prior Yr               | Actual             | Prior Yr               | Actual      | Prior Yr               | Actual             | Prior Yr               |
| October   | \$544,346   | 12.9%                  | \$607,091          | 11.5%                  | \$579,126   | (4.6%)                 | \$718,440          | 24.1%                  |
| November  | \$398,760   | 7.4%                   | \$407,707          | 2.2%                   | \$477,478   | 17.1%                  | \$531,343          | 11.3%                  |
| December  | \$322,930   | 1.8%                   | \$343,813          | 6.5%                   | \$456,603   | 32.8%                  | \$479,470          | 5.0%                   |
| January   | \$448,939   | 9.1%                   | \$408,967          | (8.9%)                 | \$524,101   | 28.2%                  | \$609,742          | 16.3%                  |
| February  | \$512,707   | 17.8%                  | \$516,653          | 0.8%                   | \$606,026   | 17.3%                  | \$574,060          | (5.3%)                 |
| March     | \$587,651   | (1.6%)                 | \$657,196          | 11.8%                  | \$677,075   | 3.0%                   |                    |                        |
| April     | \$581,908   | 16.8%                  | \$595,333          | 2.3%                   | \$671,182   | 12.7%                  |                    |                        |
| May       | \$593,605   | 9.4%                   | \$594,402          | 0.1%                   | \$685,575   | 15.3%                  |                    |                        |
| June      | \$700,200   | 16.9%                  | \$759,956          | 8.5%                   | \$777,981   | 2.4%                   |                    |                        |
| July      | \$927,425   | 3.4%                   | \$1,029,547        | 11.0%                  | \$1,081,288 | 5.0%                   |                    |                        |
| August    | \$834,583   | 5.0%                   | \$917,183          | 9.9%                   | \$1,014,751 | 10.6%                  |                    |                        |
| September | \$576,252   | 6.4%                   | \$621,347          | 7.8%                   | \$699,658   | 12.6%                  |                    |                        |
| Total:    | \$7,029,307 | 8.3%                   | <u>\$7,459,194</u> | 6.1%                   | \$8,250,843 | 10.6%                  | <u>\$2,913,055</u> | 10.2%                  |
|           |             |                        |                    |                        |             |                        |                    |                        |