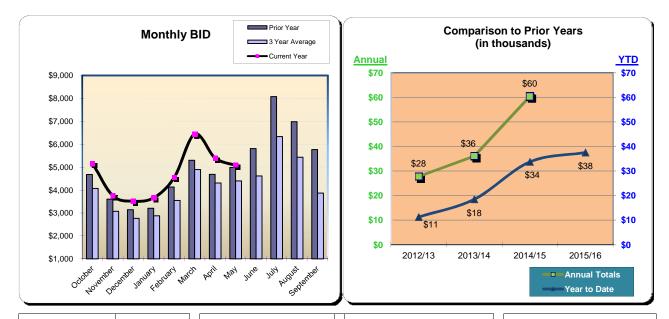

#### Sunset Beach Hotels

3% Business Improvement Assessment District Reflecting May Occupancies

| Currer    | nt Month -       | May 2016      |                 | * Year to Date - May 2010 |                  |               |                 |
|-----------|------------------|---------------|-----------------|---------------------------|------------------|---------------|-----------------|
| Last Year | <u>This Year</u> | <u>Change</u> | <u>% Change</u> | Last Year                 | <u>This Year</u> | <u>Change</u> | <u>% Change</u> |
| \$4,986   | \$5,085          | \$99          | 2.0%            | \$33,738                  | \$37,566         | \$3,828       | 11.4%           |

|           | Fiscal Year<br>2012/13 | Fiscal Year 2013/14 |          | Fiscal Year 2014/15 |        | Fiscal Year 2015/16 |       |  |
|-----------|------------------------|---------------------|----------|---------------------|--------|---------------------|-------|--|
|           |                        | % Change            |          | % Change Prior      |        | % Change Prior      |       |  |
|           | Actual                 | Actual              | Prior Yr | Actual              | Yr     | Actual              | Yr    |  |
| October   | \$1,124                | \$2,362             | 110.2%   | \$4,679             | 98.1%  | \$5,164             | 10.4% |  |
| November  | \$1,008                | \$1,863             | 84.9%    | \$3,603             | 93.4%  | \$3,753             | 4.2%  |  |
| December  | \$653                  | \$1,629             | 149.4%   | \$3,144             | 92.9%  | \$3,517             | 11.9% |  |
| January   | \$826                  | \$1,764             | 113.5%   | \$3,204             | 81.7%  | \$3,664             | 14.3% |  |
| February  | \$622                  | \$1,962             | 215.5%   | \$4,134             | 110.8% | \$4,548             | 10.0% |  |
| March     | \$1,378                | \$2,931             | 112.7%   | \$5,302             | 80.9%  | \$6,440             | 21.5% |  |
| April     | \$2,826                | \$2,848             | 0.8%     | \$4,686             | 64.5%  | \$5,396             | 15.2% |  |
| May       | \$2,826                | \$3,130             | 10.8%    | \$4,986             | 59.3%  | \$5,085             | 2.0%  |  |
| June      | \$4,113                | \$3,912             | (4.9%)   | \$5,810             | 48.5%  |                     |       |  |
| July      | \$5,291                | \$5,636             | 6.5%     | \$8,079             | 43.3%  |                     |       |  |
| August    | \$4,344                | \$4,963             | 14.3%    | \$6,978             | 40.6%  |                     |       |  |
| September | \$2,779                | \$3,048             | 9.7%     | \$5,769             | 89.3%  |                     |       |  |
| Total:    | <u>\$27,791</u>        | <u>\$36,050</u>     | 29.7%    | <u>\$60,375</u>     | 67.5%  | <u>\$37,566</u>     | 11.4% |  |