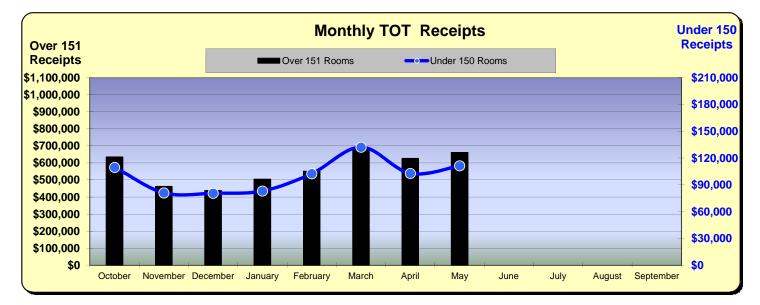

## Huntington Beach Hotels 10% Transient Occupancy Tax Receipts Reflecting May Occupancies

| Hotels Over 151 Rooms    |                  |               |                 |  |  |  |  |
|--------------------------|------------------|---------------|-----------------|--|--|--|--|
| Current Month - May 2016 |                  |               |                 |  |  |  |  |
| <u>Last Year</u>         | <u>This Year</u> | <u>Change</u> | <u>% Change</u> |  |  |  |  |
| \$608,582                | \$660,905        | \$52,323      | 8.6%            |  |  |  |  |

| Hotels Under 150 Rooms   |                  |               |                 |  |  |  |  |
|--------------------------|------------------|---------------|-----------------|--|--|--|--|
| Current Month - May 2016 |                  |               |                 |  |  |  |  |
| <u>Last Year</u>         | <u>This Year</u> | <u>Change</u> | <u>% Change</u> |  |  |  |  |
| \$114,135                | \$111,375        | (\$2,760)     | (2.4%)          |  |  |  |  |

|           | Fiscal Year 2014/15 |                      |                    |                      | Fiscal Year 2015/16 |                      |                    |                      |  |
|-----------|---------------------|----------------------|--------------------|----------------------|---------------------|----------------------|--------------------|----------------------|--|
|           | Over 151<br>Rooms   | % Change<br>Prior Yr | Under 150<br>Rooms | % Change<br>Prior Yr | Over 151<br>Rooms   | % Change<br>Prior Yr | Under 150<br>Rooms | % Change<br>Prior Yr |  |
|           | Rooms               |                      | Rooms              |                      | Rooms               |                      | Rooms              |                      |  |
| October   | \$620,594           | 25.5%                | \$97,846           | 15.5%                | \$634,210           | 2.2%                 | \$109,613          | 12.0%                |  |
| November  | \$457,014           | 10.7%                | \$74,329           | 14.9%                | \$462,230           | 1.1%                 | \$81,007           | 9.0%                 |  |
| December  | \$408,440           | 4.6%                 | \$71,030           | 7.6%                 | \$437,145           | 7.0%                 | \$80,605           | 13.5%                |  |
| January   | \$532,969           | 17.3%                | \$76,772           | 10.2%                | \$504,120           | (5.4%)               | \$83,091           | 8.2%                 |  |
| February  | \$495,594           | (6.5%)               | \$78,466           | 3.5%                 | \$550,982           | 11.2%                | \$102,508          | 30.6%                |  |
| March     | \$668,755           | 15.6%                | \$121,534          | 23.1%                | \$685,971           | 2.6%                 | \$132,163          | 8.8%                 |  |
| April     | \$649,895           | 12.0%                | \$109,830          | 20.7%                | \$626,472           | (3.6%)               | \$102,796          | (6.4%)               |  |
| May       | \$608,582           | 3.2%                 | \$114,135          | 19.2%                | \$660,905           | 8.6%                 | \$111,375          | (2.4%)               |  |
| June      | \$724,357           | 10.2%                | \$133,899          | 11.1%                |                     |                      |                    |                      |  |
| July      | \$1,000,628         | 9.4%                 | \$189,591          | 13.9%                |                     |                      |                    |                      |  |
| August    | \$853,673           | (2.1%)               | \$144,479          | 1.3%                 |                     |                      |                    |                      |  |
| September | \$660,795           | 9.2%                 | \$113,941          | 20.8%                |                     |                      |                    |                      |  |
| Total:    | <u>\$7,681,295</u>  | 8.5%                 | <u>\$1,325,852</u> | 13.3%                | <u>\$4,562,033</u>  | 2.7%                 | <u>\$803,158</u>   | 8.0%                 |  |