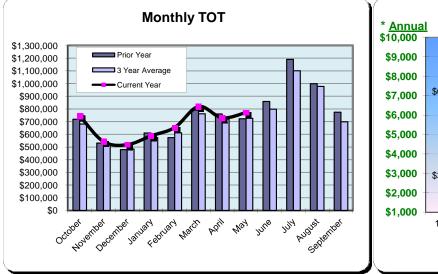

# Huntington Beach Hotels 10%Transient Occupancy Tax Receipts Reflecting May Occupancies

| Current Month - May 2016 |                     |          |                 |  |  |  |
|--------------------------|---------------------|----------|-----------------|--|--|--|
| Last Year                | Last Year This Year |          | <u>% Change</u> |  |  |  |
| \$722,717                | \$772,280           | \$49,563 | 6.9%            |  |  |  |

| Year        |                  |               |                 |  |
|-------------|------------------|---------------|-----------------|--|
| Last Year   | <u>This Year</u> | <u>Change</u> | <u>% Change</u> |  |
| \$5,185,785 | \$5,365,192      | \$179,406     | 3.5%            |  |

| Actual<br>\$607,091<br>\$407,707<br>\$343,813<br>\$408,967<br>\$516.653 | % Change<br>Prior Yr<br>11.5%<br>2.2%<br>6.5%<br>(8.9%) | Actual<br>\$579,126<br>\$477,478<br>\$456,603<br>\$524,101                                                                                                  | % Change<br>Prior Yr<br>(4.6%)<br>17.1%<br>32.8%                                                                                                                                                                                                         | Actual<br>\$718,440<br>\$531,343<br>\$479,470                                                                                                                                                                                                                                                                                 | % Change<br>Prior Yr<br>24.1%<br>11.3%<br>5.0%                                                                                                                                           | Actual<br>\$743,823<br>\$543,237<br>\$517,749                                                                                                                                                                      | % Change<br>Prior Yr<br>3.5%<br>2.2%                                                                                                                                                                                        |
|-------------------------------------------------------------------------|---------------------------------------------------------|-------------------------------------------------------------------------------------------------------------------------------------------------------------|----------------------------------------------------------------------------------------------------------------------------------------------------------------------------------------------------------------------------------------------------------|-------------------------------------------------------------------------------------------------------------------------------------------------------------------------------------------------------------------------------------------------------------------------------------------------------------------------------|------------------------------------------------------------------------------------------------------------------------------------------------------------------------------------------|--------------------------------------------------------------------------------------------------------------------------------------------------------------------------------------------------------------------|-----------------------------------------------------------------------------------------------------------------------------------------------------------------------------------------------------------------------------|
| \$407,707<br>\$343,813<br>\$408,967                                     | 2.2%<br>6.5%<br>(8.9%)                                  | \$477,478<br>\$456,603                                                                                                                                      | 17.1%<br>32.8%                                                                                                                                                                                                                                           | \$531,343                                                                                                                                                                                                                                                                                                                     | 11.3%                                                                                                                                                                                    | \$543,237                                                                                                                                                                                                          | 2.2%                                                                                                                                                                                                                        |
| \$343,813<br>\$408,967                                                  | 6.5%<br>(8.9%)                                          | \$456,603                                                                                                                                                   | 32.8%                                                                                                                                                                                                                                                    | . ,                                                                                                                                                                                                                                                                                                                           |                                                                                                                                                                                          |                                                                                                                                                                                                                    |                                                                                                                                                                                                                             |
| \$408,967                                                               | (8.9%)                                                  | + ,                                                                                                                                                         |                                                                                                                                                                                                                                                          | \$479,470                                                                                                                                                                                                                                                                                                                     | 5.0%                                                                                                                                                                                     | \$517 7/0                                                                                                                                                                                                          | 0.00/                                                                                                                                                                                                                       |
| + ,                                                                     | · · · ·                                                 | \$524,101                                                                                                                                                   | 00.00/                                                                                                                                                                                                                                                   |                                                                                                                                                                                                                                                                                                                               |                                                                                                                                                                                          | ψJI1,143                                                                                                                                                                                                           | 8.0%                                                                                                                                                                                                                        |
| ¢E16 6E2                                                                | · · · ·                                                 |                                                                                                                                                             | 28.2%                                                                                                                                                                                                                                                    | \$609,742                                                                                                                                                                                                                                                                                                                     | 16.3%                                                                                                                                                                                    | \$587,211                                                                                                                                                                                                          | (3.7%)                                                                                                                                                                                                                      |
| DO10,000                                                                | 0.8%                                                    | \$606,026                                                                                                                                                   | 17.3%                                                                                                                                                                                                                                                    | \$574,060                                                                                                                                                                                                                                                                                                                     | (5.3%)                                                                                                                                                                                   | \$653,490                                                                                                                                                                                                          | 13.8%                                                                                                                                                                                                                       |
| \$657,196                                                               | 11.8%                                                   | \$677,075                                                                                                                                                   | 3.0%                                                                                                                                                                                                                                                     | \$790,289                                                                                                                                                                                                                                                                                                                     | 16.7%                                                                                                                                                                                    | \$818,134                                                                                                                                                                                                          | 3.5%                                                                                                                                                                                                                        |
| \$595,333                                                               | 2.3%                                                    | \$671,182                                                                                                                                                   | 12.7%                                                                                                                                                                                                                                                    | \$759,725                                                                                                                                                                                                                                                                                                                     | 13.2%                                                                                                                                                                                    | \$729,268                                                                                                                                                                                                          | (4.0%)                                                                                                                                                                                                                      |
| \$594,402                                                               | 0.1%                                                    | \$685,575                                                                                                                                                   | 15.3%                                                                                                                                                                                                                                                    | \$722,717                                                                                                                                                                                                                                                                                                                     | 5.4%                                                                                                                                                                                     | \$772,280                                                                                                                                                                                                          | 6.9%                                                                                                                                                                                                                        |
| \$759,956                                                               | 8.5%                                                    | \$777,981                                                                                                                                                   | 2.4%                                                                                                                                                                                                                                                     | \$858,256                                                                                                                                                                                                                                                                                                                     | 10.3%                                                                                                                                                                                    |                                                                                                                                                                                                                    |                                                                                                                                                                                                                             |
| ,029,547                                                                | 11.0%                                                   | \$1,081,288                                                                                                                                                 | 5.0%                                                                                                                                                                                                                                                     | \$1,190,219                                                                                                                                                                                                                                                                                                                   | 10.1%                                                                                                                                                                                    |                                                                                                                                                                                                                    |                                                                                                                                                                                                                             |
| \$917,183                                                               | 9.9%                                                    | \$1,014,751                                                                                                                                                 | 10.6%                                                                                                                                                                                                                                                    | \$998,152                                                                                                                                                                                                                                                                                                                     | (1.6%)                                                                                                                                                                                   |                                                                                                                                                                                                                    |                                                                                                                                                                                                                             |
| \$621,347                                                               | 7.8%                                                    | \$699,658                                                                                                                                                   | 12.6%                                                                                                                                                                                                                                                    | \$774,736                                                                                                                                                                                                                                                                                                                     | 10.7%                                                                                                                                                                                    |                                                                                                                                                                                                                    |                                                                                                                                                                                                                             |
| ,459 <u>,</u> 194                                                       | 6.1%                                                    | <u>\$8,250,843</u>                                                                                                                                          | 10.6%                                                                                                                                                                                                                                                    | <u>\$9,007,147</u>                                                                                                                                                                                                                                                                                                            | 9.2%                                                                                                                                                                                     | <u>\$5,365,192</u>                                                                                                                                                                                                 | 3.5%                                                                                                                                                                                                                        |
|                                                                         | 594,402<br>5759,956<br>,029,547<br>5917,183<br>5621,347 | \$594,402         0.1%           \$759,956         8.5%           \$029,547         11.0%           \$917,183         9.9%           \$621,347         7.8% | \$594,402         0.1%         \$685,575           \$759,956         8.5%         \$777,981           ,029,547         11.0%         \$1,081,288           \$917,183         9.9%         \$1,014,751           \$621,347         7.8%         \$699,658 | \$594,402         0.1%         \$685,575         15.3%           \$759,956         8.5%         \$777,981         2.4%           \$029,547         11.0%         \$1,081,288         5.0%           \$917,183         9.9%         \$1,014,751         10.6%           \$621,347         7.8%         \$699,658         12.6% | \$594,4020.1%\$685,57515.3%\$722,717\$759,9568.5%\$777,9812.4%\$858,256,029,54711.0%\$1,081,2885.0%\$1,190,219\$917,1839.9%\$1,014,75110.6%\$998,152\$621,3477.8%\$699,65812.6%\$774,736 | \$594,4020.1%\$685,57515.3%\$722,7175.4%\$759,9568.5%\$777,9812.4%\$858,25610.3%\$029,54711.0%\$1,081,2885.0%\$1,190,21910.1%\$917,1839.9%\$1,014,75110.6%\$998,152(1.6%)\$621,3477.8%\$699,65812.6%\$774,73610.7% | \$594,4020.1%\$685,57515.3%\$722,7175.4%\$772,280\$759,9568.5%\$777,9812.4%\$858,25610.3%\$029,54711.0%\$1,081,2885.0%\$1,190,21910.1%\$917,1839.9%\$1,014,75110.6%\$998,152(1.6%)\$621,3477.8%\$699,65812.6%\$774,73610.7% |