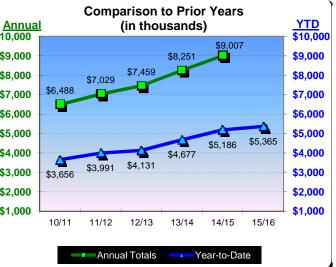

| * Year to Date - May 2016 |                  |               |                 |  |  |  |
|---------------------------|------------------|---------------|-----------------|--|--|--|
| Last Year                 | <u>This Year</u> | <u>Change</u> | <u>% Change</u> |  |  |  |
| \$1,555,735               | \$1,609,489      | \$53,754      | 3.5%            |  |  |  |

|           | Fiscal Year 2012/13 |                      | Fiscal Year 2013/14 |                      |                    | ar 2014/15           | Fiscal Year 2015/16 |                      |
|-----------|---------------------|----------------------|---------------------|----------------------|--------------------|----------------------|---------------------|----------------------|
|           | Actual              | 6 Change Prior<br>Yr | Actual              | % Change<br>Prior Yr | Actual             | 6 Change Prior<br>Yr | Actual              | % Change<br>Prior Yr |
| October   | \$121,418           | 11.5%                | \$115,825           | (4.6%)               | \$215,532          | 86.1%                | \$223,147           | 3.5%                 |
| November  | \$81,541            | 2.2%                 | \$95,495            | 17.1%                | \$159,403          | 66.9%                | \$162,971           | 2.2%                 |
| December  | \$68,762            | 6.5%                 | \$91,320            | 32.8%                | \$143,842          | 57.5%                | \$155,325           | 8.0%                 |
| January   | \$81,794            | (8.9%)               | \$104,821           | 28.2%                | \$182,922          | 74.5%                | \$176,164           | (3.7%)               |
| February  | \$103,331           | 0.8%                 | \$121,205           | 17.3%                | \$172,217          | 42.1%                | \$195,978           | 13.8%                |
| March     | \$131,440           | 11.8%                | \$135,415           | 3.0%                 | \$237,086          | 75.1%                | \$245,440           | 3.5%                 |
| April     | \$119,066           | 2.3%                 | \$134,236           | 12.7%                | \$227,918          | 69.8%                | \$218,780           | (4.0%)               |
| May       | \$118,881           | 0.1%                 | \$137,115           | 15.3%                | \$216,815          | 58.1%                | \$231,684           | 6.9%                 |
| June      | \$151,992           | 8.5%                 | \$155,596           | 2.4%                 | \$257,476          | 65.5%                |                     |                      |
| July      | \$205,911           | 11.0%                | \$216,259           | 5.0%                 | \$357,066          | 65.1%                |                     |                      |
| August    | \$183,437           | 9.9%                 | \$202,949           | 10.6%                | \$299,446          | 47.6%                |                     |                      |
| September | \$124,269           | 7.8%                 | \$139,932           | 12.6%                | \$232,420          | 66.1%                |                     |                      |
| Total:    | <u>\$1,491,842</u>  | 6.1%                 | <u>\$1,650,168</u>  | 10.6%                | <u>\$2,702,143</u> | 63.8%                | <u>\$1,609,489</u>  | 3.5%                 |