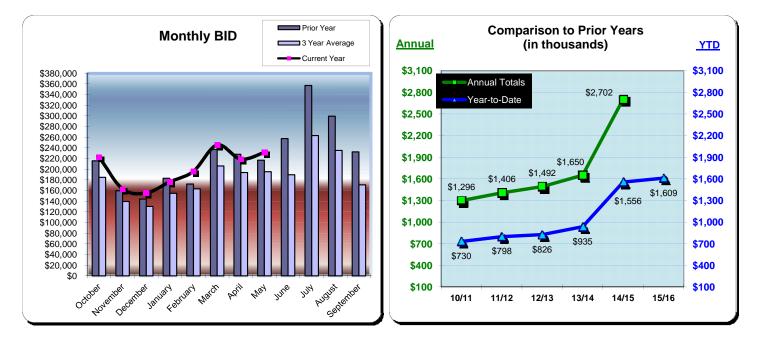

#### Huntington Beach Hotels 3% Business Improvement Assessment District Reflecting May Occupancies

| Current Month - May 2016 |                  |               |                 |  |  |  |
|--------------------------|------------------|---------------|-----------------|--|--|--|
| Last Year                | <u>This Year</u> | <u>Change</u> | <u>% Change</u> |  |  |  |
| \$216,815                | \$231,684        | \$14,869      | 6.9%            |  |  |  |

| * Year to Date - May 2016 |                  |               |                 |  |  |  |
|---------------------------|------------------|---------------|-----------------|--|--|--|
| Last Year                 | <u>This Year</u> | <u>Change</u> | <u>% Change</u> |  |  |  |
| \$1,555,735               | \$1,609,489      | \$53,754      | 3.5%            |  |  |  |

|           | Fiscal Year 2012/13 |                      | Fiscal Year 2013/14 |                      |                    | ar 2014/15           | Fiscal Year 2015/16 |                      |
|-----------|---------------------|----------------------|---------------------|----------------------|--------------------|----------------------|---------------------|----------------------|
|           | Actual              | 6 Change Prior<br>Yr | Actual              | % Change<br>Prior Yr | Actual             | 6 Change Prior<br>Yr | Actual              | % Change<br>Prior Yr |
| October   | \$121,418           | 11.5%                | \$115,825           | (4.6%)               | \$215,532          | 86.1%                | \$223,147           | 3.5%                 |
| November  | \$81,541            | 2.2%                 | \$95,495            | 17.1%                | \$159,403          | 66.9%                | \$162,971           | 2.2%                 |
| December  | \$68,762            | 6.5%                 | \$91,320            | 32.8%                | \$143,842          | 57.5%                | \$155,325           | 8.0%                 |
| January   | \$81,794            | (8.9%)               | \$104,821           | 28.2%                | \$182,922          | 74.5%                | \$176,164           | (3.7%)               |
| February  | \$103,331           | 0.8%                 | \$121,205           | 17.3%                | \$172,217          | 42.1%                | \$195,978           | 13.8%                |
| March     | \$131,440           | 11.8%                | \$135,415           | 3.0%                 | \$237,086          | 75.1%                | \$245,440           | 3.5%                 |
| April     | \$119,066           | 2.3%                 | \$134,236           | 12.7%                | \$227,918          | 69.8%                | \$218,780           | (4.0%)               |
| May       | \$118,881           | 0.1%                 | \$137,115           | 15.3%                | \$216,815          | 58.1%                | \$231,684           | 6.9%                 |
| June      | \$151,992           | 8.5%                 | \$155,596           | 2.4%                 | \$257,476          | 65.5%                |                     |                      |
| July      | \$205,911           | 11.0%                | \$216,259           | 5.0%                 | \$357,066          | 65.1%                |                     |                      |
| August    | \$183,437           | 9.9%                 | \$202,949           | 10.6%                | \$299,446          | 47.6%                |                     |                      |
| September | \$124,269           | 7.8%                 | \$139,932           | 12.6%                | \$232,420          | 66.1%                |                     |                      |
| Total:    | <u>\$1,491,842</u>  | 6.1%                 | <u>\$1,650,168</u>  | 10.6%                | <u>\$2,702,143</u> | 63.8%                | <u>\$1,609,489</u>  | 3.5%                 |

\* Effective October 1, 2014, the BID assessment increased from 2% to 3%.