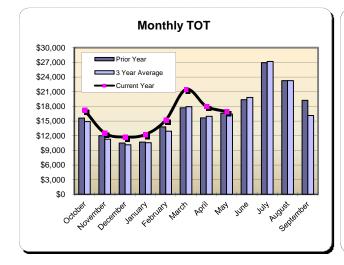

# Huntington Beach Hotels 10%Transient Occupancy Tax Receipts Reflecting May Occupancies

| Current Month - May 2016 |                     |          |                 |  |  |  |
|--------------------------|---------------------|----------|-----------------|--|--|--|
| Last Year                | Last Year This Year |          | <u>% Change</u> |  |  |  |
| \$722,717                | \$772,280           | \$49,563 | 6.9%            |  |  |  |

| Year        |                  |               |                 |  |
|-------------|------------------|---------------|-----------------|--|
| Last Year   | <u>This Year</u> | <u>Change</u> | <u>% Change</u> |  |
| \$5,185,785 | \$5,365,192      | \$179,406     | 3.5%            |  |

| Actual<br>\$607,091<br>\$407,707<br>\$343,813<br>\$408,967<br>\$516.653 | % Change<br>Prior Yr<br>11.5%<br>2.2%<br>6.5%<br>(8.9%) | Actual<br>\$579,126<br>\$477,478<br>\$456,603<br>\$524,101                                                                                                  | % Change<br>Prior Yr<br>(4.6%)<br>17.1%<br>32.8%                                                                                                                                                                                                         | Actual<br>\$718,440<br>\$531,343<br>\$479,470                                                                                                                                                                                                                                                                                 | % Change<br>Prior Yr<br>24.1%<br>11.3%<br>5.0%                                                                                                                                           | Actual<br>\$743,823<br>\$543,237<br>\$517,749                                                                                                                                                                      | % Change<br>Prior Yr<br>3.5%<br>2.2%                                                                                                                                                                                        |
|-------------------------------------------------------------------------|---------------------------------------------------------|-------------------------------------------------------------------------------------------------------------------------------------------------------------|----------------------------------------------------------------------------------------------------------------------------------------------------------------------------------------------------------------------------------------------------------|-------------------------------------------------------------------------------------------------------------------------------------------------------------------------------------------------------------------------------------------------------------------------------------------------------------------------------|------------------------------------------------------------------------------------------------------------------------------------------------------------------------------------------|--------------------------------------------------------------------------------------------------------------------------------------------------------------------------------------------------------------------|-----------------------------------------------------------------------------------------------------------------------------------------------------------------------------------------------------------------------------|
| \$407,707<br>\$343,813<br>\$408,967                                     | 2.2%<br>6.5%<br>(8.9%)                                  | \$477,478<br>\$456,603                                                                                                                                      | 17.1%<br>32.8%                                                                                                                                                                                                                                           | \$531,343                                                                                                                                                                                                                                                                                                                     | 11.3%                                                                                                                                                                                    | \$543,237                                                                                                                                                                                                          | 2.2%                                                                                                                                                                                                                        |
| \$343,813<br>\$408,967                                                  | 6.5%<br>(8.9%)                                          | \$456,603                                                                                                                                                   | 32.8%                                                                                                                                                                                                                                                    | . ,                                                                                                                                                                                                                                                                                                                           |                                                                                                                                                                                          |                                                                                                                                                                                                                    |                                                                                                                                                                                                                             |
| \$408,967                                                               | (8.9%)                                                  | + ,                                                                                                                                                         |                                                                                                                                                                                                                                                          | \$479,470                                                                                                                                                                                                                                                                                                                     | 5.0%                                                                                                                                                                                     | \$517 7/0                                                                                                                                                                                                          | 0.00/                                                                                                                                                                                                                       |
| + ,                                                                     | · · · ·                                                 | \$524,101                                                                                                                                                   | 00.00/                                                                                                                                                                                                                                                   |                                                                                                                                                                                                                                                                                                                               |                                                                                                                                                                                          | ψJI1,143                                                                                                                                                                                                           | 8.0%                                                                                                                                                                                                                        |
| ¢E16 6E2                                                                | · · · ·                                                 |                                                                                                                                                             | 28.2%                                                                                                                                                                                                                                                    | \$609,742                                                                                                                                                                                                                                                                                                                     | 16.3%                                                                                                                                                                                    | \$587,211                                                                                                                                                                                                          | (3.7%)                                                                                                                                                                                                                      |
| DO10,000                                                                | 0.8%                                                    | \$606,026                                                                                                                                                   | 17.3%                                                                                                                                                                                                                                                    | \$574,060                                                                                                                                                                                                                                                                                                                     | (5.3%)                                                                                                                                                                                   | \$653,490                                                                                                                                                                                                          | 13.8%                                                                                                                                                                                                                       |
| \$657,196                                                               | 11.8%                                                   | \$677,075                                                                                                                                                   | 3.0%                                                                                                                                                                                                                                                     | \$790,289                                                                                                                                                                                                                                                                                                                     | 16.7%                                                                                                                                                                                    | \$818,134                                                                                                                                                                                                          | 3.5%                                                                                                                                                                                                                        |
| \$595,333                                                               | 2.3%                                                    | \$671,182                                                                                                                                                   | 12.7%                                                                                                                                                                                                                                                    | \$759,725                                                                                                                                                                                                                                                                                                                     | 13.2%                                                                                                                                                                                    | \$729,268                                                                                                                                                                                                          | (4.0%)                                                                                                                                                                                                                      |
| \$594,402                                                               | 0.1%                                                    | \$685,575                                                                                                                                                   | 15.3%                                                                                                                                                                                                                                                    | \$722,717                                                                                                                                                                                                                                                                                                                     | 5.4%                                                                                                                                                                                     | \$772,280                                                                                                                                                                                                          | 6.9%                                                                                                                                                                                                                        |
| \$759,956                                                               | 8.5%                                                    | \$777,981                                                                                                                                                   | 2.4%                                                                                                                                                                                                                                                     | \$858,256                                                                                                                                                                                                                                                                                                                     | 10.3%                                                                                                                                                                                    |                                                                                                                                                                                                                    |                                                                                                                                                                                                                             |
| ,029,547                                                                | 11.0%                                                   | \$1,081,288                                                                                                                                                 | 5.0%                                                                                                                                                                                                                                                     | \$1,190,219                                                                                                                                                                                                                                                                                                                   | 10.1%                                                                                                                                                                                    |                                                                                                                                                                                                                    |                                                                                                                                                                                                                             |
| \$917,183                                                               | 9.9%                                                    | \$1,014,751                                                                                                                                                 | 10.6%                                                                                                                                                                                                                                                    | \$998,152                                                                                                                                                                                                                                                                                                                     | (1.6%)                                                                                                                                                                                   |                                                                                                                                                                                                                    |                                                                                                                                                                                                                             |
| \$621,347                                                               | 7.8%                                                    | \$699,658                                                                                                                                                   | 12.6%                                                                                                                                                                                                                                                    | \$774,736                                                                                                                                                                                                                                                                                                                     | 10.7%                                                                                                                                                                                    |                                                                                                                                                                                                                    |                                                                                                                                                                                                                             |
| ,459 <u>,</u> 194                                                       | 6.1%                                                    | <u>\$8,250,843</u>                                                                                                                                          | 10.6%                                                                                                                                                                                                                                                    | <u>\$9,007,147</u>                                                                                                                                                                                                                                                                                                            | 9.2%                                                                                                                                                                                     | <u>\$5,365,192</u>                                                                                                                                                                                                 | 3.5%                                                                                                                                                                                                                        |
|                                                                         | 594,402<br>5759,956<br>,029,547<br>5917,183<br>5621,347 | \$594,402         0.1%           \$759,956         8.5%           \$029,547         11.0%           \$917,183         9.9%           \$621,347         7.8% | \$594,402         0.1%         \$685,575           \$759,956         8.5%         \$777,981           ,029,547         11.0%         \$1,081,288           \$917,183         9.9%         \$1,014,751           \$621,347         7.8%         \$699,658 | \$594,402         0.1%         \$685,575         15.3%           \$759,956         8.5%         \$777,981         2.4%           \$029,547         11.0%         \$1,081,288         5.0%           \$917,183         9.9%         \$1,014,751         10.6%           \$621,347         7.8%         \$699,658         12.6% | \$594,4020.1%\$685,57515.3%\$722,717\$759,9568.5%\$777,9812.4%\$858,256,029,54711.0%\$1,081,2885.0%\$1,190,219\$917,1839.9%\$1,014,75110.6%\$998,152\$621,3477.8%\$699,65812.6%\$774,736 | \$594,4020.1%\$685,57515.3%\$722,7175.4%\$759,9568.5%\$777,9812.4%\$858,25610.3%\$029,54711.0%\$1,081,2885.0%\$1,190,21910.1%\$917,1839.9%\$1,014,75110.6%\$998,152(1.6%)\$621,3477.8%\$699,65812.6%\$774,73610.7% | \$594,4020.1%\$685,57515.3%\$722,7175.4%\$772,280\$759,9568.5%\$777,9812.4%\$858,25610.3%\$029,54711.0%\$1,081,2885.0%\$1,190,21910.1%\$917,1839.9%\$1,014,75110.6%\$998,152(1.6%)\$621,3477.8%\$699,65812.6%\$774,73610.7% |