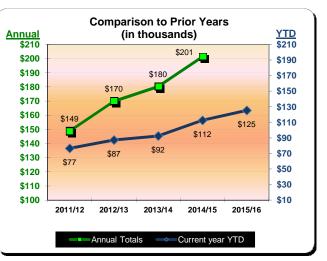

|           | Fiscal Year 2012/13 |                      | Fiscal Year 2013/14 |                      |                    | ar 2014/15           | Fiscal Year 2015/16 |                      |
|-----------|---------------------|----------------------|---------------------|----------------------|--------------------|----------------------|---------------------|----------------------|
|           | Actual              | 6 Change Prior<br>Yr | Actual              | % Change<br>Prior Yr | Actual             | 6 Change Prior<br>Yr | Actual              | % Change<br>Prior Yr |
| October   | \$121,418           | 11.5%                | \$115,825           | (4.6%)               | \$215,532          | 86.1%                | \$223,147           | 3.5%                 |
| November  | \$81,541            | 2.2%                 | \$95,495            | 17.1%                | \$159,403          | 66.9%                | \$162,971           | 2.2%                 |
| December  | \$68,762            | 6.5%                 | \$91,320            | 32.8%                | \$143,842          | 57.5%                | \$155,325           | 8.0%                 |
| January   | \$81,794            | (8.9%)               | \$104,821           | 28.2%                | \$182,922          | 74.5%                | \$176,164           | (3.7%)               |
| February  | \$103,331           | 0.8%                 | \$121,205           | 17.3%                | \$172,217          | 42.1%                | \$195,978           | 13.8%                |
| March     | \$131,440           | 11.8%                | \$135,415           | 3.0%                 | \$237,086          | 75.1%                | \$245,440           | 3.5%                 |
| April     | \$119,066           | 2.3%                 | \$134,236           | 12.7%                | \$227,918          | 69.8%                | \$218,780           | (4.0%)               |
| May       | \$118,881           | 0.1%                 | \$137,115           | 15.3%                | \$216,815          | 58.1%                | \$231,684           | 6.9%                 |
| June      | \$151,992           | 8.5%                 | \$155,596           | 2.4%                 | \$257,476          | 65.5%                |                     |                      |
| July      | \$205,911           | 11.0%                | \$216,259           | 5.0%                 | \$357,066          | 65.1%                |                     |                      |
| August    | \$183,437           | 9.9%                 | \$202,949           | 10.6%                | \$299,446          | 47.6%                |                     |                      |
| September | \$124,269           | 7.8%                 | \$139,932           | 12.6%                | \$232,420          | 66.1%                |                     |                      |
| Total:    | <u>\$1,491,842</u>  | 6.1%                 | <u>\$1,650,168</u>  | 10.6%                | <u>\$2,702,143</u> | 63.8%                | <u>\$1,609,489</u>  | 3.5%                 |