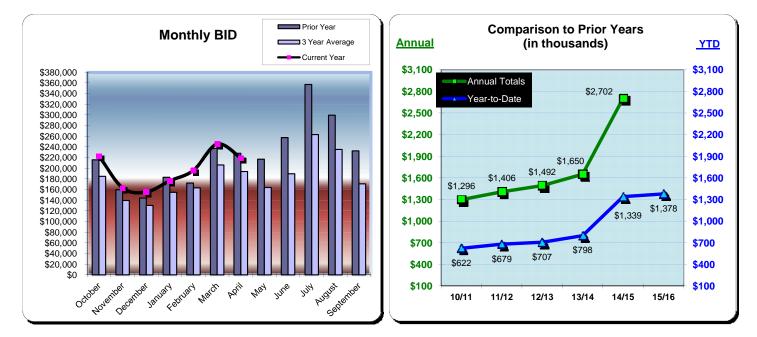

## Huntington Beach Hotels

3% Business Improvement Assessment District Reflecting April Occupancies

| Current Month - April 2016 |                  |               |                 |  |  |  |
|----------------------------|------------------|---------------|-----------------|--|--|--|
| Last Year                  | <u>This Year</u> | <u>Change</u> | <u>% Change</u> |  |  |  |
| \$227,918                  | \$218,780        | (\$9,137)     | (4.0%)          |  |  |  |

| * Year to Date - April 2016 |                  |               |                 |  |  |  |
|-----------------------------|------------------|---------------|-----------------|--|--|--|
| Last Year                   | <u>This Year</u> | <u>Change</u> | <u>% Change</u> |  |  |  |
| \$1,338,920                 | \$1,377,805      | \$38,885      | 2.9%            |  |  |  |

|           | Fiscal Year 2012/13 |                | Fiscal Year 2013/14 |          | Fiscal Yea         | ar 2014/15     | Fiscal Year 2015/16 |          |
|-----------|---------------------|----------------|---------------------|----------|--------------------|----------------|---------------------|----------|
|           |                     | % Change Prior |                     | % Change |                    | 6 Change Prior |                     | % Change |
|           | Actual              | Yr             | Actual              | Prior Yr | Actual             | Yr             | Actual              | Prior Yr |
| October   | \$121,418           | 11.5%          | \$115,825           | (4.6%)   | \$215,532          | 86.1%          | \$223,147           | 3.5%     |
| November  | \$81,541            | 2.2%           | \$95,495            | 17.1%    | \$159,403          | 66.9%          | \$162,971           | 2.2%     |
| December  | \$68,762            | 6.5%           | \$91,320            | 32.8%    | \$143,842          | 57.5%          | \$155,325           | 8.0%     |
| January   | \$81,794            | (8.9%)         | \$104,821           | 28.2%    | \$182,922          | 74.5%          | \$176,164           | (3.7%)   |
| February  | \$103,331           | 0.8%           | \$121,205           | 17.3%    | \$172,217          | 42.1%          | \$195,978           | 13.8%    |
| March     | \$131,440           | 11.8%          | \$135,415           | 3.0%     | \$237,086          | 75.1%          | \$245,440           | 3.5%     |
| April     | \$119,066           | 2.3%           | \$134,236           | 12.7%    | \$227,918          | 69.8%          | \$218,780           | (4.0%)   |
| May       | \$118,881           | 0.1%           | \$137,115           | 15.3%    | \$216,815          | 58.1%          |                     |          |
| June      | \$151,992           | 8.5%           | \$155,596           | 2.4%     | \$257,476          | 65.5%          |                     |          |
| July      | \$205,911           | 11.0%          | \$216,259           | 5.0%     | \$357,066          | 65.1%          |                     |          |
| August    | \$183,437           | 9.9%           | \$202,949           | 10.6%    | \$299,446          | 47.6%          |                     |          |
| September | \$124,269           | 7.8%           | \$139,932           | 12.6%    | \$232,420          | 66.1%          |                     |          |
| Total:    | <u>\$1,491,842</u>  | 6.1%           | <u>\$1,650,168</u>  | 10.6%    | <u>\$2,702,143</u> | 63.8%          | <u>\$1,377,805</u>  | 2.9%     |

\* Effective October 1, 2014, the BID assessment increased from 2% to 3%.