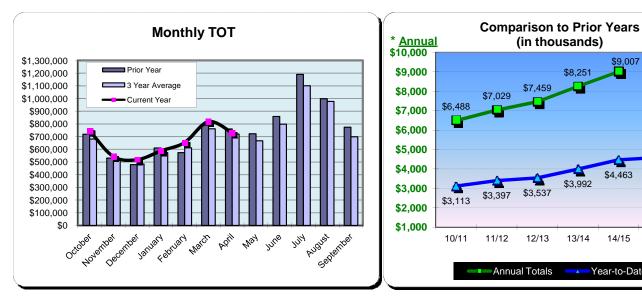

### **Huntington Beach Hotels 10%Transient Occupancy Tax Receipts Reflecting April Occupancies**

| Current Month - April 2016 |                  |               |                 |  |  |
|----------------------------|------------------|---------------|-----------------|--|--|
| <u>Last Year</u>           | <u>This Year</u> | <u>Change</u> | <u>% Change</u> |  |  |
| \$759,725                  | \$729,268        | (\$30,457)    | (4.0%)          |  |  |

| Year to Date - April 2016 |                  |               |                 |  |  |
|---------------------------|------------------|---------------|-----------------|--|--|
| Last Year                 | <u>This Year</u> | <u>Change</u> | <u>% Change</u> |  |  |
| \$4,463,068               | \$4,592,912      | \$129,844     | 2.9%            |  |  |

\$2,000

\$1,000

\$4,593

15/16

| Actual             | •                                                                                                                                             | Fiscal Year 2013/14<br>% Change                                                                                                                                                                          |                                                                                                                                                                                                                                                              | Fiscal Year 2014/15<br>% Change                                                                                                                                                                                                                                                                                                                                                 |                                                                                                                                                                                                                                                                                                                                                                                                                       |                                                                                                                                                                                                                                                                                                                                                                                                                                                                              | ar 2015/16<br>% Change                                                                                                                                                                                                                                                                                                                                                                                                                                                                                                                               |
|--------------------|-----------------------------------------------------------------------------------------------------------------------------------------------|----------------------------------------------------------------------------------------------------------------------------------------------------------------------------------------------------------|--------------------------------------------------------------------------------------------------------------------------------------------------------------------------------------------------------------------------------------------------------------|---------------------------------------------------------------------------------------------------------------------------------------------------------------------------------------------------------------------------------------------------------------------------------------------------------------------------------------------------------------------------------|-----------------------------------------------------------------------------------------------------------------------------------------------------------------------------------------------------------------------------------------------------------------------------------------------------------------------------------------------------------------------------------------------------------------------|------------------------------------------------------------------------------------------------------------------------------------------------------------------------------------------------------------------------------------------------------------------------------------------------------------------------------------------------------------------------------------------------------------------------------------------------------------------------------|------------------------------------------------------------------------------------------------------------------------------------------------------------------------------------------------------------------------------------------------------------------------------------------------------------------------------------------------------------------------------------------------------------------------------------------------------------------------------------------------------------------------------------------------------|
|                    | Prior Yr                                                                                                                                      | Actual                                                                                                                                                                                                   | Prior Yr                                                                                                                                                                                                                                                     | Actual                                                                                                                                                                                                                                                                                                                                                                          | Prior Yr                                                                                                                                                                                                                                                                                                                                                                                                              | Actual                                                                                                                                                                                                                                                                                                                                                                                                                                                                       | Prior Yr                                                                                                                                                                                                                                                                                                                                                                                                                                                                                                                                             |
| \$607,091          | 11.5%                                                                                                                                         | \$579,126                                                                                                                                                                                                | (4.6%)                                                                                                                                                                                                                                                       | \$718,440                                                                                                                                                                                                                                                                                                                                                                       | 24.1%                                                                                                                                                                                                                                                                                                                                                                                                                 | \$743,823                                                                                                                                                                                                                                                                                                                                                                                                                                                                    | 3.5%                                                                                                                                                                                                                                                                                                                                                                                                                                                                                                                                                 |
| \$407,707          | 2.2%                                                                                                                                          | \$477,478                                                                                                                                                                                                | 17.1%                                                                                                                                                                                                                                                        | \$531,343                                                                                                                                                                                                                                                                                                                                                                       | 11.3%                                                                                                                                                                                                                                                                                                                                                                                                                 | \$543,237                                                                                                                                                                                                                                                                                                                                                                                                                                                                    | 2.2%                                                                                                                                                                                                                                                                                                                                                                                                                                                                                                                                                 |
| \$343,813          | 6.5%                                                                                                                                          | \$456,603                                                                                                                                                                                                | 32.8%                                                                                                                                                                                                                                                        | \$479,470                                                                                                                                                                                                                                                                                                                                                                       | 5.0%                                                                                                                                                                                                                                                                                                                                                                                                                  | \$517,749                                                                                                                                                                                                                                                                                                                                                                                                                                                                    | 8.0%                                                                                                                                                                                                                                                                                                                                                                                                                                                                                                                                                 |
| \$408,967          | (8.9%)                                                                                                                                        | \$524,101                                                                                                                                                                                                | 28.2%                                                                                                                                                                                                                                                        | \$609,742                                                                                                                                                                                                                                                                                                                                                                       | 16.3%                                                                                                                                                                                                                                                                                                                                                                                                                 | \$587,211                                                                                                                                                                                                                                                                                                                                                                                                                                                                    | (3.7%)                                                                                                                                                                                                                                                                                                                                                                                                                                                                                                                                               |
| \$516,653          | 0.8%                                                                                                                                          | \$606,026                                                                                                                                                                                                | 17.3%                                                                                                                                                                                                                                                        | \$574,060                                                                                                                                                                                                                                                                                                                                                                       | (5.3%)                                                                                                                                                                                                                                                                                                                                                                                                                | \$653,490                                                                                                                                                                                                                                                                                                                                                                                                                                                                    | 13.8%                                                                                                                                                                                                                                                                                                                                                                                                                                                                                                                                                |
| \$657,196          | 11.8%                                                                                                                                         | \$677,075                                                                                                                                                                                                | 3.0%                                                                                                                                                                                                                                                         | \$790,289                                                                                                                                                                                                                                                                                                                                                                       | 16.7%                                                                                                                                                                                                                                                                                                                                                                                                                 | \$818,134                                                                                                                                                                                                                                                                                                                                                                                                                                                                    | 3.5%                                                                                                                                                                                                                                                                                                                                                                                                                                                                                                                                                 |
| \$595,333          | 2.3%                                                                                                                                          | \$671,182                                                                                                                                                                                                | 12.7%                                                                                                                                                                                                                                                        | \$759,725                                                                                                                                                                                                                                                                                                                                                                       | 13.2%                                                                                                                                                                                                                                                                                                                                                                                                                 | \$729,268                                                                                                                                                                                                                                                                                                                                                                                                                                                                    | (4.0%)                                                                                                                                                                                                                                                                                                                                                                                                                                                                                                                                               |
| \$594,402          | 0.1%                                                                                                                                          | \$685,575                                                                                                                                                                                                | 15.3%                                                                                                                                                                                                                                                        | \$722,717                                                                                                                                                                                                                                                                                                                                                                       | 5.4%                                                                                                                                                                                                                                                                                                                                                                                                                  |                                                                                                                                                                                                                                                                                                                                                                                                                                                                              |                                                                                                                                                                                                                                                                                                                                                                                                                                                                                                                                                      |
| \$759,956          | 8.5%                                                                                                                                          | \$777,981                                                                                                                                                                                                | 2.4%                                                                                                                                                                                                                                                         | \$858,256                                                                                                                                                                                                                                                                                                                                                                       | 10.3%                                                                                                                                                                                                                                                                                                                                                                                                                 |                                                                                                                                                                                                                                                                                                                                                                                                                                                                              |                                                                                                                                                                                                                                                                                                                                                                                                                                                                                                                                                      |
| \$1,029,547        | 11.0%                                                                                                                                         | \$1,081,288                                                                                                                                                                                              | 5.0%                                                                                                                                                                                                                                                         | \$1,190,219                                                                                                                                                                                                                                                                                                                                                                     | 10.1%                                                                                                                                                                                                                                                                                                                                                                                                                 |                                                                                                                                                                                                                                                                                                                                                                                                                                                                              |                                                                                                                                                                                                                                                                                                                                                                                                                                                                                                                                                      |
| \$917,183          | 9.9%                                                                                                                                          | \$1,014,751                                                                                                                                                                                              | 10.6%                                                                                                                                                                                                                                                        | \$998,152                                                                                                                                                                                                                                                                                                                                                                       | (1.6%)                                                                                                                                                                                                                                                                                                                                                                                                                |                                                                                                                                                                                                                                                                                                                                                                                                                                                                              |                                                                                                                                                                                                                                                                                                                                                                                                                                                                                                                                                      |
| \$621,347          | 7.8%                                                                                                                                          | \$699,658                                                                                                                                                                                                | 12.6%                                                                                                                                                                                                                                                        | \$774,736                                                                                                                                                                                                                                                                                                                                                                       | 10.7%                                                                                                                                                                                                                                                                                                                                                                                                                 |                                                                                                                                                                                                                                                                                                                                                                                                                                                                              |                                                                                                                                                                                                                                                                                                                                                                                                                                                                                                                                                      |
| <u>\$7,459,194</u> | 6.1%                                                                                                                                          | <u>\$8,250,843</u>                                                                                                                                                                                       | 10.6%                                                                                                                                                                                                                                                        | <u>\$9,007,147</u>                                                                                                                                                                                                                                                                                                                                                              | 9.2%                                                                                                                                                                                                                                                                                                                                                                                                                  | <u>\$4,592,912</u>                                                                                                                                                                                                                                                                                                                                                                                                                                                           | 2.9%                                                                                                                                                                                                                                                                                                                                                                                                                                                                                                                                                 |
|                    | \$407,707<br>\$343,813<br>\$408,967<br>\$516,653<br>\$657,196<br>\$595,333<br>\$594,402<br>\$759,956<br>\$1,029,547<br>\$917,183<br>\$621,347 | \$407,707 2.2%<br>\$343,813 6.5%<br>\$408,967 (8.9%)<br>\$516,653 0.8%<br>\$657,196 11.8%<br>\$595,333 2.3%<br>\$594,402 0.1%<br>\$759,956 8.5%<br>\$1,029,547 11.0%<br>\$917,183 9.9%<br>\$621,347 7.8% | \$407,7072.2%\$477,478\$343,8136.5%\$456,603\$408,967(8.9%)\$524,101\$516,6530.8%\$606,026\$657,19611.8%\$677,075\$595,3332.3%\$671,182\$594,4020.1%\$685,575\$759,9568.5%\$777,981\$1,029,54711.0%\$1,081,288\$917,1839.9%\$1,014,751\$621,3477.8%\$699,658 | \$407,707 2.2% \$477,478 17.1%   \$343,813 6.5% \$456,603 32.8%   \$408,967 (8.9%) \$524,101 28.2%   \$516,653 0.8% \$606,026 17.3%   \$657,196 11.8% \$677,075 3.0%   \$595,333 2.3% \$671,182 12.7%   \$594,402 0.1% \$685,575 15.3%   \$759,956 8.5% \$777,981 2.4%   \$1,029,547 11.0% \$1,081,288 5.0%   \$917,183 9.9% \$1,014,751 10.6%   \$621,347 7.8% \$699,658 12.6% | \$407,7072.2%\$477,47817.1%\$531,343\$343,8136.5%\$456,60332.8%\$479,470\$408,967(8.9%)\$524,10128.2%\$609,742\$516,6530.8%\$606,02617.3%\$574,060\$657,19611.8%\$677,0753.0%\$790,289\$595,3332.3%\$671,18212.7%\$759,725\$594,4020.1%\$685,57515.3%\$722,717\$759,9568.5%\$777,9812.4%\$858,256\$1,029,54711.0%\$1,081,2885.0%\$1,190,219\$917,1839.9%\$1,014,75110.6%\$998,152\$621,3477.8%\$699,65812.6%\$774,736 | \$407,7072.2%\$477,47817.1%\$531,34311.3%\$343,8136.5%\$456,60332.8%\$479,4705.0%\$408,967(8.9%)\$524,10128.2%\$609,74216.3%\$516,6530.8%\$606,02617.3%\$574,060(5.3%)\$657,19611.8%\$677,0753.0%\$790,28916.7%\$595,3332.3%\$671,18212.7%\$759,72513.2%\$594,4020.1%\$685,57515.3%\$722,7175.4%\$759,9568.5%\$777,9812.4%\$858,25610.3%\$1,029,54711.0%\$1,081,2885.0%\$1,190,21910.1%\$917,1839.9%\$1,014,75110.6%\$998,152(1.6%)\$621,3477.8%\$699,65812.6%\$774,73610.7% | \$407,7072.2%\$477,47817.1%\$531,34311.3%\$543,237\$343,8136.5%\$456,60332.8%\$479,4705.0%\$517,749\$408,967(8.9%)\$524,10128.2%\$609,74216.3%\$587,211\$516,6530.8%\$606,02617.3%\$574,060(5.3%)\$653,490\$657,19611.8%\$677,0753.0%\$790,28916.7%\$818,134\$595,3332.3%\$671,18212.7%\$759,72513.2%\$729,268\$594,4020.1%\$685,57515.3%\$722,7175.4%\$729,268\$759,9568.5%\$777,9812.4%\$858,25610.3%\$729,268\$1,029,54711.0%\$1,081,2885.0%\$1,190,21910.1%\$917,1839.9%\$1,014,75110.6%\$998,152(1.6%)\$621,3477.8%\$699,65812.6%\$774,73610.7% |