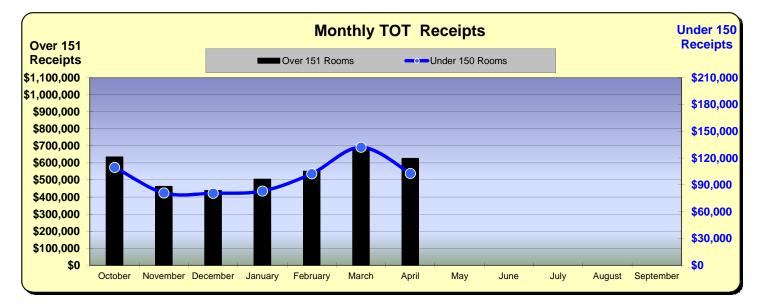

#### Huntington Beach Hotels 10% Transient Occupancy Tax Receipts Reflecting April Occupancies

| Hotels Over 151 Rooms      |                  |               |                 |  |  |  |
|----------------------------|------------------|---------------|-----------------|--|--|--|
| Current Month - April 2016 |                  |               |                 |  |  |  |
| <u>Last Year</u>           | <u>This Year</u> | <u>Change</u> | <u>% Change</u> |  |  |  |
| \$649,895                  | \$626,472        | (\$23,423)    | (3.6%)          |  |  |  |

| Hotels Under 150 Rooms     |                  |               |                 |  |  |  |
|----------------------------|------------------|---------------|-----------------|--|--|--|
| Current Month - April 2016 |                  |               |                 |  |  |  |
| <u>Last Year</u>           | <u>This Year</u> | <u>Change</u> | <u>% Change</u> |  |  |  |
| \$109,830                  | \$102,796        | (\$7,034)     | (6.4%)          |  |  |  |

|           | Fiscal Year 2014/15 |          |                    |          | Fiscal Year 2015/16 |          |                  |          |  |
|-----------|---------------------|----------|--------------------|----------|---------------------|----------|------------------|----------|--|
|           | Over 151            | % Change | Under 150          | % Change | Over 151            | % Change | Under 150        | % Change |  |
|           | Rooms               | Prior Yr | Rooms              | Prior Yr | Rooms               | Prior Yr | Rooms            | Prior Yr |  |
| October   | \$620,594           | 25.5%    | \$97,846           | 15.5%    | \$634,210           | 2.2%     | \$109,613        | 12.0%    |  |
| November  | \$457,014           | 10.7%    | \$74,329           | 14.9%    | \$462,230           | 1.1%     | \$81,007         | 9.0%     |  |
| December  | \$408,440           | 4.6%     | \$71,030           | 7.6%     | \$437,145           | 7.0%     | \$80,605         | 13.5%    |  |
| January   | \$532,969           | 17.3%    | \$76,772           | 10.2%    | \$504,120           | (5.4%)   | \$83,091         | 8.2%     |  |
| February  | \$495,594           | (6.5%)   | \$78,466           | 3.5%     | \$550,982           | 11.2%    | \$102,508        | 30.6%    |  |
| March     | \$668,755           | 15.6%    | \$121,534          | 23.1%    | \$685,971           | 2.6%     | \$132,163        | 8.8%     |  |
| April     | \$649,895           | 12.0%    | \$109,830          | 20.7%    | \$626,472           | (3.6%)   | \$102,796        | (6.4%)   |  |
| May       | \$608,582           | 3.2%     | \$114,135          | 19.2%    |                     |          |                  |          |  |
| June      | \$724,357           | 10.2%    | \$133,899          | 11.1%    |                     |          |                  |          |  |
| July      | \$1,000,628         | 9.4%     | \$189,591          | 13.9%    |                     |          |                  |          |  |
| August    | \$853,673           | (2.1%)   | \$144,479          | 1.3%     |                     |          |                  |          |  |
| September | \$660,795           | 9.2%     | \$113,941          | 20.8%    |                     |          |                  |          |  |
| Total:    | <u>\$7,681,295</u>  | 8.5%     | <u>\$1,325,852</u> | 13.3%    | <u>\$3,901,129</u>  | 1.8%     | <u>\$691,783</u> | 9.8%     |  |