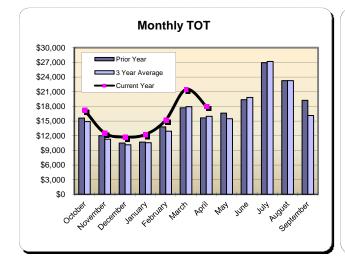

Sunset Beach Hotels 10%Transient Occupancy Tax Receipts Reflecting April Occupancies

| Curren    | t Month -        | April 2016    |                 |
|-----------|------------------|---------------|-----------------|
| Last Year | <u>This Year</u> | <u>Change</u> | <u>% Change</u> |
| \$15,619  | \$17,987         | \$2,368       | 15.2%           |

| Year to Date - April 2016 |                  |               |                 |  |  |  |  |
|---------------------------|------------------|---------------|-----------------|--|--|--|--|
| Last Year                 | <u>This Year</u> | <u>Change</u> | <u>% Change</u> |  |  |  |  |
| \$95,842                  | \$108,271        | \$12,429      | 13.0%           |  |  |  |  |