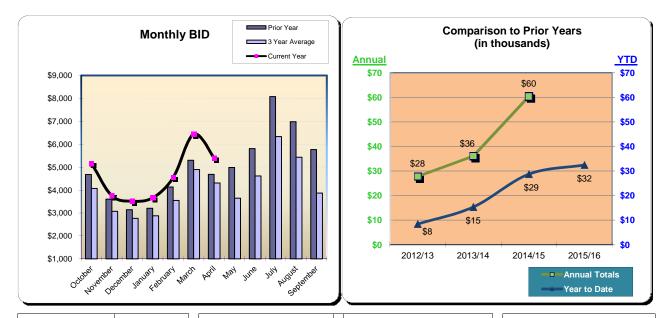

Sunset Beach Hotels 10%Transient Occupancy Tax Receipts Reflecting April Occupancies

| Curren    | t Month -        | April 2016    |                 |
|-----------|------------------|---------------|-----------------|
| Last Year | <u>This Year</u> | <u>Change</u> | <u>% Change</u> |
| \$15,619  | \$17,987         | \$2,368       | 15.2%           |

| Year to Date - April 2016 |                  |               |                 |  |  |  |  |
|---------------------------|------------------|---------------|-----------------|--|--|--|--|
| Last Year                 | <u>This Year</u> | <u>Change</u> | <u>% Change</u> |  |  |  |  |
| \$95,842                  | \$108,271        | \$12,429      | 13.0%           |  |  |  |  |