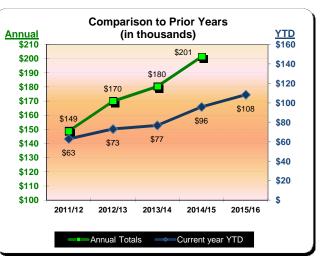

\$8,251

\$3,992

13/14

<u>\$9,</u>007

\$4,463

14/15

Year-to-Date

YTD

\$2,000

\$1,000

\$4,593

15/16

| Actual             | •                                                                                                                                             | Fiscal Year 2013/14<br>% Change                                                                                                                                                                          |                                                                                                                                                                                                                                                              | Fiscal Year 2014/15<br>% Change                                                                                                                                                                                                                                                                                                                                                 |                                                                                                                                                                                                                                                                                                                                                                                                                       |                                                                                                                                                                                                                                                                                                                                                                                                                                                                              | ar 2015/16<br>% Change                                                                                                                                                                                                                                                                                                                                                                                                                                                                                                                               |
|--------------------|-----------------------------------------------------------------------------------------------------------------------------------------------|----------------------------------------------------------------------------------------------------------------------------------------------------------------------------------------------------------|--------------------------------------------------------------------------------------------------------------------------------------------------------------------------------------------------------------------------------------------------------------|---------------------------------------------------------------------------------------------------------------------------------------------------------------------------------------------------------------------------------------------------------------------------------------------------------------------------------------------------------------------------------|-----------------------------------------------------------------------------------------------------------------------------------------------------------------------------------------------------------------------------------------------------------------------------------------------------------------------------------------------------------------------------------------------------------------------|------------------------------------------------------------------------------------------------------------------------------------------------------------------------------------------------------------------------------------------------------------------------------------------------------------------------------------------------------------------------------------------------------------------------------------------------------------------------------|------------------------------------------------------------------------------------------------------------------------------------------------------------------------------------------------------------------------------------------------------------------------------------------------------------------------------------------------------------------------------------------------------------------------------------------------------------------------------------------------------------------------------------------------------|
|                    | Prior Yr                                                                                                                                      | Actual                                                                                                                                                                                                   | Prior Yr                                                                                                                                                                                                                                                     | Actual                                                                                                                                                                                                                                                                                                                                                                          | Prior Yr                                                                                                                                                                                                                                                                                                                                                                                                              | Actual                                                                                                                                                                                                                                                                                                                                                                                                                                                                       | Prior Yr                                                                                                                                                                                                                                                                                                                                                                                                                                                                                                                                             |
| \$607,091          | 11.5%                                                                                                                                         | \$579,126                                                                                                                                                                                                | (4.6%)                                                                                                                                                                                                                                                       | \$718,440                                                                                                                                                                                                                                                                                                                                                                       | 24.1%                                                                                                                                                                                                                                                                                                                                                                                                                 | \$743,823                                                                                                                                                                                                                                                                                                                                                                                                                                                                    | 3.5%                                                                                                                                                                                                                                                                                                                                                                                                                                                                                                                                                 |
| \$407,707          | 2.2%                                                                                                                                          | \$477,478                                                                                                                                                                                                | 17.1%                                                                                                                                                                                                                                                        | \$531,343                                                                                                                                                                                                                                                                                                                                                                       | 11.3%                                                                                                                                                                                                                                                                                                                                                                                                                 | \$543,237                                                                                                                                                                                                                                                                                                                                                                                                                                                                    | 2.2%                                                                                                                                                                                                                                                                                                                                                                                                                                                                                                                                                 |
| \$343,813          | 6.5%                                                                                                                                          | \$456,603                                                                                                                                                                                                | 32.8%                                                                                                                                                                                                                                                        | \$479,470                                                                                                                                                                                                                                                                                                                                                                       | 5.0%                                                                                                                                                                                                                                                                                                                                                                                                                  | \$517,749                                                                                                                                                                                                                                                                                                                                                                                                                                                                    | 8.0%                                                                                                                                                                                                                                                                                                                                                                                                                                                                                                                                                 |
| \$408,967          | (8.9%)                                                                                                                                        | \$524,101                                                                                                                                                                                                | 28.2%                                                                                                                                                                                                                                                        | \$609,742                                                                                                                                                                                                                                                                                                                                                                       | 16.3%                                                                                                                                                                                                                                                                                                                                                                                                                 | \$587,211                                                                                                                                                                                                                                                                                                                                                                                                                                                                    | (3.7%)                                                                                                                                                                                                                                                                                                                                                                                                                                                                                                                                               |
| \$516,653          | 0.8%                                                                                                                                          | \$606,026                                                                                                                                                                                                | 17.3%                                                                                                                                                                                                                                                        | \$574,060                                                                                                                                                                                                                                                                                                                                                                       | (5.3%)                                                                                                                                                                                                                                                                                                                                                                                                                | \$653,490                                                                                                                                                                                                                                                                                                                                                                                                                                                                    | 13.8%                                                                                                                                                                                                                                                                                                                                                                                                                                                                                                                                                |
| \$657,196          | 11.8%                                                                                                                                         | \$677,075                                                                                                                                                                                                | 3.0%                                                                                                                                                                                                                                                         | \$790,289                                                                                                                                                                                                                                                                                                                                                                       | 16.7%                                                                                                                                                                                                                                                                                                                                                                                                                 | \$818,134                                                                                                                                                                                                                                                                                                                                                                                                                                                                    | 3.5%                                                                                                                                                                                                                                                                                                                                                                                                                                                                                                                                                 |
| \$595,333          | 2.3%                                                                                                                                          | \$671,182                                                                                                                                                                                                | 12.7%                                                                                                                                                                                                                                                        | \$759,725                                                                                                                                                                                                                                                                                                                                                                       | 13.2%                                                                                                                                                                                                                                                                                                                                                                                                                 | \$729,268                                                                                                                                                                                                                                                                                                                                                                                                                                                                    | (4.0%)                                                                                                                                                                                                                                                                                                                                                                                                                                                                                                                                               |
| \$594,402          | 0.1%                                                                                                                                          | \$685,575                                                                                                                                                                                                | 15.3%                                                                                                                                                                                                                                                        | \$722,717                                                                                                                                                                                                                                                                                                                                                                       | 5.4%                                                                                                                                                                                                                                                                                                                                                                                                                  |                                                                                                                                                                                                                                                                                                                                                                                                                                                                              |                                                                                                                                                                                                                                                                                                                                                                                                                                                                                                                                                      |
| \$759,956          | 8.5%                                                                                                                                          | \$777,981                                                                                                                                                                                                | 2.4%                                                                                                                                                                                                                                                         | \$858,256                                                                                                                                                                                                                                                                                                                                                                       | 10.3%                                                                                                                                                                                                                                                                                                                                                                                                                 |                                                                                                                                                                                                                                                                                                                                                                                                                                                                              |                                                                                                                                                                                                                                                                                                                                                                                                                                                                                                                                                      |
| \$1,029,547        | 11.0%                                                                                                                                         | \$1,081,288                                                                                                                                                                                              | 5.0%                                                                                                                                                                                                                                                         | \$1,190,219                                                                                                                                                                                                                                                                                                                                                                     | 10.1%                                                                                                                                                                                                                                                                                                                                                                                                                 |                                                                                                                                                                                                                                                                                                                                                                                                                                                                              |                                                                                                                                                                                                                                                                                                                                                                                                                                                                                                                                                      |
| \$917,183          | 9.9%                                                                                                                                          | \$1,014,751                                                                                                                                                                                              | 10.6%                                                                                                                                                                                                                                                        | \$998,152                                                                                                                                                                                                                                                                                                                                                                       | (1.6%)                                                                                                                                                                                                                                                                                                                                                                                                                |                                                                                                                                                                                                                                                                                                                                                                                                                                                                              |                                                                                                                                                                                                                                                                                                                                                                                                                                                                                                                                                      |
| \$621,347          | 7.8%                                                                                                                                          | \$699,658                                                                                                                                                                                                | 12.6%                                                                                                                                                                                                                                                        | \$774,736                                                                                                                                                                                                                                                                                                                                                                       | 10.7%                                                                                                                                                                                                                                                                                                                                                                                                                 |                                                                                                                                                                                                                                                                                                                                                                                                                                                                              |                                                                                                                                                                                                                                                                                                                                                                                                                                                                                                                                                      |
| <u>\$7,459,194</u> | 6.1%                                                                                                                                          | <u>\$8,250,843</u>                                                                                                                                                                                       | 10.6%                                                                                                                                                                                                                                                        | <u>\$9,007,147</u>                                                                                                                                                                                                                                                                                                                                                              | 9.2%                                                                                                                                                                                                                                                                                                                                                                                                                  | <u>\$4,592,912</u>                                                                                                                                                                                                                                                                                                                                                                                                                                                           | 2.9%                                                                                                                                                                                                                                                                                                                                                                                                                                                                                                                                                 |
|                    | \$407,707<br>\$343,813<br>\$408,967<br>\$516,653<br>\$657,196<br>\$595,333<br>\$594,402<br>\$759,956<br>\$1,029,547<br>\$917,183<br>\$621,347 | \$407,707 2.2%<br>\$343,813 6.5%<br>\$408,967 (8.9%)<br>\$516,653 0.8%<br>\$657,196 11.8%<br>\$595,333 2.3%<br>\$594,402 0.1%<br>\$759,956 8.5%<br>\$1,029,547 11.0%<br>\$917,183 9.9%<br>\$621,347 7.8% | \$407,7072.2%\$477,478\$343,8136.5%\$456,603\$408,967(8.9%)\$524,101\$516,6530.8%\$606,026\$657,19611.8%\$677,075\$595,3332.3%\$671,182\$594,4020.1%\$685,575\$759,9568.5%\$777,981\$1,029,54711.0%\$1,081,288\$917,1839.9%\$1,014,751\$621,3477.8%\$699,658 | \$407,707 2.2% \$477,478 17.1%   \$343,813 6.5% \$456,603 32.8%   \$408,967 (8.9%) \$524,101 28.2%   \$516,653 0.8% \$606,026 17.3%   \$657,196 11.8% \$677,075 3.0%   \$595,333 2.3% \$671,182 12.7%   \$594,402 0.1% \$685,575 15.3%   \$759,956 8.5% \$777,981 2.4%   \$1,029,547 11.0% \$1,081,288 5.0%   \$917,183 9.9% \$1,014,751 10.6%   \$621,347 7.8% \$699,658 12.6% | \$407,7072.2%\$477,47817.1%\$531,343\$343,8136.5%\$456,60332.8%\$479,470\$408,967(8.9%)\$524,10128.2%\$609,742\$516,6530.8%\$606,02617.3%\$574,060\$657,19611.8%\$677,0753.0%\$790,289\$595,3332.3%\$671,18212.7%\$759,725\$594,4020.1%\$685,57515.3%\$722,717\$759,9568.5%\$777,9812.4%\$858,256\$1,029,54711.0%\$1,081,2885.0%\$1,190,219\$917,1839.9%\$1,014,75110.6%\$998,152\$621,3477.8%\$699,65812.6%\$774,736 | \$407,7072.2%\$477,47817.1%\$531,34311.3%\$343,8136.5%\$456,60332.8%\$479,4705.0%\$408,967(8.9%)\$524,10128.2%\$609,74216.3%\$516,6530.8%\$606,02617.3%\$574,060(5.3%)\$657,19611.8%\$677,0753.0%\$790,28916.7%\$595,3332.3%\$671,18212.7%\$759,72513.2%\$594,4020.1%\$685,57515.3%\$722,7175.4%\$759,9568.5%\$777,9812.4%\$858,25610.3%\$1,029,54711.0%\$1,081,2885.0%\$1,190,21910.1%\$917,1839.9%\$1,014,75110.6%\$998,152(1.6%)\$621,3477.8%\$699,65812.6%\$774,73610.7% | \$407,7072.2%\$477,47817.1%\$531,34311.3%\$543,237\$343,8136.5%\$456,60332.8%\$479,4705.0%\$517,749\$408,967(8.9%)\$524,10128.2%\$609,74216.3%\$587,211\$516,6530.8%\$606,02617.3%\$574,060(5.3%)\$653,490\$657,19611.8%\$677,0753.0%\$790,28916.7%\$818,134\$595,3332.3%\$671,18212.7%\$759,72513.2%\$729,268\$594,4020.1%\$685,57515.3%\$722,7175.4%\$729,268\$759,9568.5%\$777,9812.4%\$858,25610.3%\$729,268\$1,029,54711.0%\$1,081,2885.0%\$1,190,21910.1%\$917,1839.9%\$1,014,75110.6%\$998,152(1.6%)\$621,3477.8%\$699,65812.6%\$774,73610.7% |