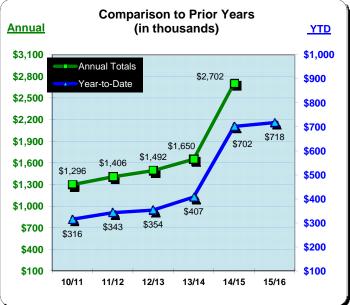

| * Year to Date - January 2016 |           |               |          |  |  |
|-------------------------------|-----------|---------------|----------|--|--|
| Last Year                     | This Year | <u>Change</u> | % Change |  |  |
| \$701,699                     | \$717,607 | \$15,908      | 2.3%     |  |  |

|           | Fiscal Ye          | ear 2012/13    | Fiscal Yea         | Fiscal Year 2013/14 |                    | ar 2014/15     | Fiscal Year 2015/16 |          |
|-----------|--------------------|----------------|--------------------|---------------------|--------------------|----------------|---------------------|----------|
|           | 9                  | % Change Prior |                    | % Change            |                    | 6 Change Prior |                     | % Change |
|           | Actual             | Yr             | Actual             | Prior Yr            | Actual             | Yr             | Actual              | Prior Yr |
| October   | \$121,418          | 11.5%          | \$115,825          | (4.6%)              | \$215,532          | 86.1%          | \$223,147           | 3.5%     |
| November  | \$81,541           | 2.2%           | \$95,495           | 17.1%               | \$159,403          | 66.9%          | \$162,971           | 2.2%     |
| December  | \$68,762           | 6.5%           | \$91,320           | 32.8%               | \$143,842          | 57.5%          | \$155,325           | 8.0%     |
| January   | \$81,794           | (8.9%)         | \$104,821          | 28.2%               | \$182,922          | 74.5%          | \$176,164           | (3.7%)   |
| February  | \$103,331          | 0.8%           | \$121,205          | 17.3%               | \$172,217          | 42.1%          |                     |          |
| March     | \$131,440          | 11.8%          | \$135,415          | 3.0%                | \$237,086          | 75.1%          |                     |          |
| April     | \$119,066          | 2.3%           | \$134,236          | 12.7%               | \$227,918          | 69.8%          |                     |          |
| Мау       | \$118,881          | 0.1%           | \$137,115          | 15.3%               | \$216,815          | 58.1%          |                     |          |
| June      | \$151,992          | 8.5%           | \$155,596          | 2.4%                | \$257,476          | 65.5%          |                     |          |
| July      | \$205,911          | 11.0%          | \$216,259          | 5.0%                | \$357,066          | 65.1%          |                     |          |
| August    | \$183,437          | 9.9%           | \$202,949          | 10.6%               | \$299,446          | 47.6%          |                     |          |
| September | \$124,269          | 7.8%           | \$139,932          | 12.6%               | \$232,420          | 66.1%          |                     |          |
| Total:    | <u>\$1,491,842</u> | 6.1%           | <b>\$1,650,168</b> | 10.6%               | <u>\$2,702,143</u> | 63.8%          | <u>\$717,607</u>    | 2.3%     |