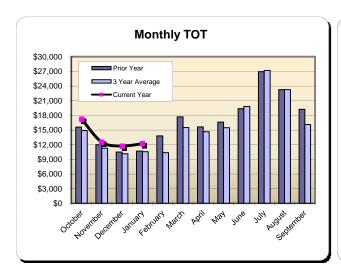

### Huntington Beach Hotels 10%Transient Occupancy Tax Receipts Reflecting January Occupancies

| Current          | Month -   | January 2016  |          |  |
|------------------|-----------|---------------|----------|--|
| <u>Last Year</u> | This Year | <u>Change</u> | % Change |  |
| \$609,742        | \$587,211 | (\$22,531)    | (3.7%)   |  |

| Year             | to Date -           | January 2016 |          |  |
|------------------|---------------------|--------------|----------|--|
| <u>Last Year</u> | Last Year This Year |              | % Change |  |
| \$2,338,995      | \$2,392,020         | \$53,025     | 2.3%     |  |

|           | Fiscal Year 2012/13<br>% Change |          | Fiscal Ye   | Fiscal Year 2013/14<br>% Change |                    | Fiscal Year 2014/15<br>% Change |             | ar 2015/16<br>% Change |
|-----------|---------------------------------|----------|-------------|---------------------------------|--------------------|---------------------------------|-------------|------------------------|
|           | Actual                          | Prior Yr | Actual      | Prior Yr                        | Actual             | Prior Yr                        | Actual      | Prior Yr               |
| October   | \$607,091                       | 11.5%    | \$579,126   | (4.6%)                          | \$718,440          | 24.1%                           | \$743,823   | 3.5%                   |
| November  | \$407,707                       | 2.2%     | \$477,478   | 17.1%                           | \$531,343          | 11.3%                           | \$543,237   | 2.2%                   |
| December  | \$343,813                       | 6.5%     | \$456,603   | 32.8%                           | \$479,470          | 5.0%                            | \$517,749   | 8.0%                   |
| January   | \$408,967                       | (8.9%)   | \$524,101   | 28.2%                           | \$609,742          | 16.3%                           | \$587,211   | (3.7%)                 |
| February  | \$516,653                       | 0.8%     | \$606,026   | 17.3%                           | \$574,060          | (5.3%)                          |             |                        |
| March     | \$657,196                       | 11.8%    | \$677,075   | 3.0%                            | \$790,289          | 16.7%                           |             |                        |
| April     | \$595,333                       | 2.3%     | \$671,182   | 12.7%                           | \$759,725          | 13.2%                           |             |                        |
| May       | \$594,402                       | 0.1%     | \$685,575   | 15.3%                           | \$722,717          | 5.4%                            |             |                        |
| June      | \$759,956                       | 8.5%     | \$777,981   | 2.4%                            | \$858,256          | 10.3%                           |             |                        |
| July      | \$1,029,547                     | 11.0%    | \$1,081,288 | 5.0%                            | \$1,190,219        | 10.1%                           |             |                        |
| August    | \$917,183                       | 9.9%     | \$1,014,751 | 10.6%                           | \$998,152          | (1.6%)                          |             |                        |
| September | \$621,347                       | 7.8%     | \$699,658   | 12.6%                           | \$774,736          | 10.7%                           |             |                        |
| Total:    | <u>\$7,459,194</u>              | 6.1%     | \$8,250,843 | 10.6%                           | <u>\$9,007,147</u> | 9.2%                            | \$2,392,020 | 2.3%                   |