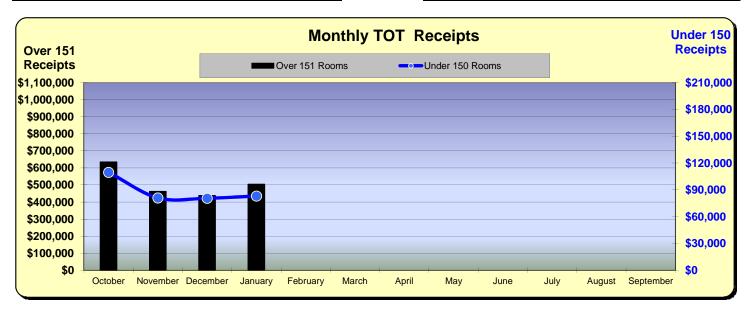

#### Huntington Beach Hotels 10% Transient Occupancy Tax Receipts Reflecting January Occupancies

| Hotels Over 151 Rooms        |           |               |          |  |  |  |
|------------------------------|-----------|---------------|----------|--|--|--|
| Current Month - January 2016 |           |               |          |  |  |  |
| <u>Last Year</u>             | This Year | <u>Change</u> | % Change |  |  |  |
| \$532,969                    | \$504,120 | (\$28,850)    | (5.4%)   |  |  |  |

| Hotels Under 150 Rooms       |           |               |          |  |  |  |
|------------------------------|-----------|---------------|----------|--|--|--|
| Current Month - January 2016 |           |               |          |  |  |  |
| <u>Last Year</u>             | This Year | <u>Change</u> | % Change |  |  |  |
| \$76,772                     | \$83,091  | \$6,319       | 8.2%     |  |  |  |

|           |                   | Fiscal Yea           | ar 2014/15         |                      | Fiscal Year 2015/16 |                      |                    |                      |  |
|-----------|-------------------|----------------------|--------------------|----------------------|---------------------|----------------------|--------------------|----------------------|--|
|           | Over 151<br>Rooms | % Change<br>Prior Yr | Under 150<br>Rooms | % Change<br>Prior Yr | Over 151<br>Rooms   | % Change<br>Prior Yr | Under 150<br>Rooms | % Change<br>Prior Yr |  |
| October   | \$620,594         | 19.0%                | \$97,846           | 14.4%                | \$634,210           | 2.2%                 | \$109,613          | 12.0%                |  |
| November  | \$457,014         | 31.4%                | \$74,329           | 23.9%                | \$462,230           | 1.1%                 | \$81,007           | 9.0%                 |  |
| December  | \$408,440         | 44.7%                | \$71,030           | 15.5%                | \$437,145           | 7.0%                 | \$80,605           | 13.5%                |  |
| January   | \$532,969         | 54.1%                | \$76,772           | 21.7%                | \$504,120           | (5.4%)               | \$83,091           | 8.2%                 |  |
| February  | \$495,594         | 11.2%                | \$78,466           | 10.7%                |                     | , ,                  |                    |                      |  |
| March     | \$668,755         | 20.0%                | \$121,534          | 21.8%                |                     |                      |                    |                      |  |
| April     | \$649,895         | 29.1%                | \$109,830          | 19.4%                |                     |                      |                    |                      |  |
| May       | \$608,582         | 21.4%                | \$114,135          | 22.7%                |                     |                      |                    |                      |  |
| June      | \$724,357         | 12.8%                | \$133,899          | 13.7%                |                     |                      |                    |                      |  |
| July      | \$1,000,628       | 15.3%                | \$189,591          | 17.2%                |                     |                      |                    |                      |  |
| August    | \$853,673         | 8.4%                 | \$144,479          | 11.4%                |                     |                      |                    |                      |  |
| September | \$660,795         | 23.9%                | \$113,941          | 29.5%                |                     |                      |                    |                      |  |
| Total:    | \$7,080,531       | 11.8%                | \$1,170,312        | 4.2%                 | \$2,037,704         | 1.7%                 | \$354,316          | 10.7%                |  |