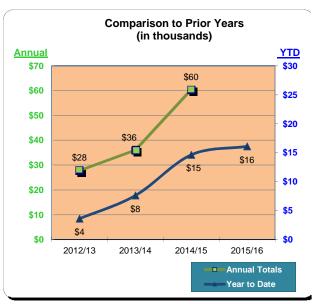

|           | Fiscal Year 2012/13<br>% Change |          | Fiscal Ye   | Fiscal Year 2013/14<br>% Change |                    | Fiscal Year 2014/15<br>% Change |             | ar 2015/16<br>% Change |
|-----------|---------------------------------|----------|-------------|---------------------------------|--------------------|---------------------------------|-------------|------------------------|
|           | Actual                          | Prior Yr | Actual      | Prior Yr                        | Actual             | Prior Yr                        | Actual      | Prior Yr               |
| October   | \$607,091                       | 11.5%    | \$579,126   | (4.6%)                          | \$718,440          | 24.1%                           | \$743,823   | 3.5%                   |
| November  | \$407,707                       | 2.2%     | \$477,478   | 17.1%                           | \$531,343          | 11.3%                           | \$543,237   | 2.2%                   |
| December  | \$343,813                       | 6.5%     | \$456,603   | 32.8%                           | \$479,470          | 5.0%                            | \$517,749   | 8.0%                   |
| January   | \$408,967                       | (8.9%)   | \$524,101   | 28.2%                           | \$609,742          | 16.3%                           | \$587,211   | (3.7%)                 |
| February  | \$516,653                       | 0.8%     | \$606,026   | 17.3%                           | \$574,060          | (5.3%)                          |             |                        |
| March     | \$657,196                       | 11.8%    | \$677,075   | 3.0%                            | \$790,289          | 16.7%                           |             |                        |
| April     | \$595,333                       | 2.3%     | \$671,182   | 12.7%                           | \$759,725          | 13.2%                           |             |                        |
| May       | \$594,402                       | 0.1%     | \$685,575   | 15.3%                           | \$722,717          | 5.4%                            |             |                        |
| June      | \$759,956                       | 8.5%     | \$777,981   | 2.4%                            | \$858,256          | 10.3%                           |             |                        |
| July      | \$1,029,547                     | 11.0%    | \$1,081,288 | 5.0%                            | \$1,190,219        | 10.1%                           |             |                        |
| August    | \$917,183                       | 9.9%     | \$1,014,751 | 10.6%                           | \$998,152          | (1.6%)                          |             |                        |
| September | \$621,347                       | 7.8%     | \$699,658   | 12.6%                           | \$774,736          | 10.7%                           |             |                        |
| Total:    | <u>\$7,459,194</u>              | 6.1%     | \$8,250,843 | 10.6%                           | <u>\$9,007,147</u> | 9.2%                            | \$2,392,020 | 2.3%                   |