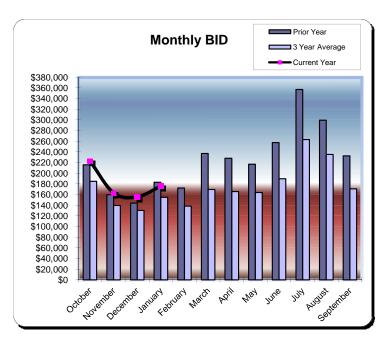

#### **Huntington Beach Hotels**

3% Business Improvement Assessment District Reflecting January Occupancies

| Current Month - January 2016 |           |               |          |  |  |
|------------------------------|-----------|---------------|----------|--|--|
| Last Year                    | This Year | <u>Change</u> | % Change |  |  |
| \$182,922                    | \$176,164 | (\$6,758)     | (3.7%)   |  |  |

| * Year to Date - January 2016 |           |               |          |  |  |
|-------------------------------|-----------|---------------|----------|--|--|
| Last Year                     | This Year | <u>Change</u> | % Change |  |  |
| \$701,699                     | \$717,607 | \$15,908      | 2.3%     |  |  |

|           | Fiscal Ye          | ear 2012/13    | Fiscal Yea         | Fiscal Year 2013/14 |                    | ar 2014/15     | Fiscal Year 2015/16 |          |
|-----------|--------------------|----------------|--------------------|---------------------|--------------------|----------------|---------------------|----------|
|           | 9                  | % Change Prior |                    | % Change            |                    | 6 Change Prior |                     | % Change |
|           | Actual             | Yr             | Actual             | Prior Yr            | Actual             | Yr             | Actual              | Prior Yr |
| October   | \$121,418          | 11.5%          | \$115,825          | (4.6%)              | \$215,532          | 86.1%          | \$223,147           | 3.5%     |
| November  | \$81,541           | 2.2%           | \$95,495           | 17.1%               | \$159,403          | 66.9%          | \$162,971           | 2.2%     |
| December  | \$68,762           | 6.5%           | \$91,320           | 32.8%               | \$143,842          | 57.5%          | \$155,325           | 8.0%     |
| January   | \$81,794           | (8.9%)         | \$104,821          | 28.2%               | \$182,922          | 74.5%          | \$176,164           | (3.7%)   |
| February  | \$103,331          | 0.8%           | \$121,205          | 17.3%               | \$172,217          | 42.1%          |                     |          |
| March     | \$131,440          | 11.8%          | \$135,415          | 3.0%                | \$237,086          | 75.1%          |                     |          |
| April     | \$119,066          | 2.3%           | \$134,236          | 12.7%               | \$227,918          | 69.8%          |                     |          |
| Мау       | \$118,881          | 0.1%           | \$137,115          | 15.3%               | \$216,815          | 58.1%          |                     |          |
| June      | \$151,992          | 8.5%           | \$155,596          | 2.4%                | \$257,476          | 65.5%          |                     |          |
| July      | \$205,911          | 11.0%          | \$216,259          | 5.0%                | \$357,066          | 65.1%          |                     |          |
| August    | \$183,437          | 9.9%           | \$202,949          | 10.6%               | \$299,446          | 47.6%          |                     |          |
| September | \$124,269          | 7.8%           | \$139,932          | 12.6%               | \$232,420          | 66.1%          |                     |          |
| Total:    | <u>\$1,491,842</u> | 6.1%           | <b>\$1,650,168</b> | 10.6%               | <u>\$2,702,143</u> | 63.8%          | <u>\$717,607</u>    | 2.3%     |

<sup>\*</sup> Effective October 1, 2014, the BID assessment increased from 2% to 3%.