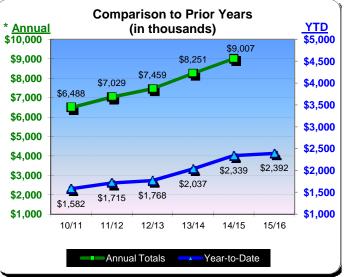

| Year             | to Date -           | January 2016 |          |  |
|------------------|---------------------|--------------|----------|--|
| <u>Last Year</u> | Last Year This Year |              | % Change |  |
| \$2,338,995      | \$2,392,020         | \$53,025     | 2.3%     |  |

|           | Fiscal Year 2012/13<br>% Change |          | Fiscal Ye   | Fiscal Year 2013/14<br>% Change |                    | Fiscal Year 2014/15<br>% Change |             | ar 2015/16<br>% Change |
|-----------|---------------------------------|----------|-------------|---------------------------------|--------------------|---------------------------------|-------------|------------------------|
|           | Actual                          | Prior Yr | Actual      | Prior Yr                        | Actual             | Prior Yr                        | Actual      | Prior Yr               |
| October   | \$607,091                       | 11.5%    | \$579,126   | (4.6%)                          | \$718,440          | 24.1%                           | \$743,823   | 3.5%                   |
| November  | \$407,707                       | 2.2%     | \$477,478   | 17.1%                           | \$531,343          | 11.3%                           | \$543,237   | 2.2%                   |
| December  | \$343,813                       | 6.5%     | \$456,603   | 32.8%                           | \$479,470          | 5.0%                            | \$517,749   | 8.0%                   |
| January   | \$408,967                       | (8.9%)   | \$524,101   | 28.2%                           | \$609,742          | 16.3%                           | \$587,211   | (3.7%)                 |
| February  | \$516,653                       | 0.8%     | \$606,026   | 17.3%                           | \$574,060          | (5.3%)                          |             |                        |
| March     | \$657,196                       | 11.8%    | \$677,075   | 3.0%                            | \$790,289          | 16.7%                           |             |                        |
| April     | \$595,333                       | 2.3%     | \$671,182   | 12.7%                           | \$759,725          | 13.2%                           |             |                        |
| May       | \$594,402                       | 0.1%     | \$685,575   | 15.3%                           | \$722,717          | 5.4%                            |             |                        |
| June      | \$759,956                       | 8.5%     | \$777,981   | 2.4%                            | \$858,256          | 10.3%                           |             |                        |
| July      | \$1,029,547                     | 11.0%    | \$1,081,288 | 5.0%                            | \$1,190,219        | 10.1%                           |             |                        |
| August    | \$917,183                       | 9.9%     | \$1,014,751 | 10.6%                           | \$998,152          | (1.6%)                          |             |                        |
| September | \$621,347                       | 7.8%     | \$699,658   | 12.6%                           | \$774,736          | 10.7%                           |             |                        |
| Total:    | <u>\$7,459,194</u>              | 6.1%     | \$8,250,843 | 10.6%                           | <u>\$9,007,147</u> | 9.2%                            | \$2,392,020 | 2.3%                   |