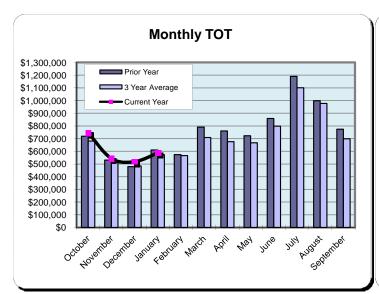

### Huntington Beach Hotels 10%Transient Occupancy Tax Receipts Reflecting January Occupancies

| Current          | Month -   | January 2016  |          |  |
|------------------|-----------|---------------|----------|--|
| <u>Last Year</u> | This Year | <u>Change</u> | % Change |  |
| \$609,742        | \$587,211 | (\$22,531)    | (3.7%)   |  |

| Year             | to Date -           | January 2016 |          |  |
|------------------|---------------------|--------------|----------|--|
| <u>Last Year</u> | Last Year This Year |              | % Change |  |
| \$2,338,995      | \$2,392,020         | \$53,025     | 2.3%     |  |

|           | Fiscal Year 2012/13<br>% Change |          | Fiscal Ye   | Fiscal Year 2013/14<br>% Change |                    | Fiscal Year 2014/15<br>% Change |             | ar 2015/16<br>% Change |
|-----------|---------------------------------|----------|-------------|---------------------------------|--------------------|---------------------------------|-------------|------------------------|
|           | Actual                          | Prior Yr | Actual      | Prior Yr                        | Actual             | Prior Yr                        | Actual      | Prior Yr               |
| October   | \$607,091                       | 11.5%    | \$579,126   | (4.6%)                          | \$718,440          | 24.1%                           | \$743,823   | 3.5%                   |
| November  | \$407,707                       | 2.2%     | \$477,478   | 17.1%                           | \$531,343          | 11.3%                           | \$543,237   | 2.2%                   |
| December  | \$343,813                       | 6.5%     | \$456,603   | 32.8%                           | \$479,470          | 5.0%                            | \$517,749   | 8.0%                   |
| January   | \$408,967                       | (8.9%)   | \$524,101   | 28.2%                           | \$609,742          | 16.3%                           | \$587,211   | (3.7%)                 |
| February  | \$516,653                       | 0.8%     | \$606,026   | 17.3%                           | \$574,060          | (5.3%)                          |             |                        |
| March     | \$657,196                       | 11.8%    | \$677,075   | 3.0%                            | \$790,289          | 16.7%                           |             |                        |
| April     | \$595,333                       | 2.3%     | \$671,182   | 12.7%                           | \$759,725          | 13.2%                           |             |                        |
| May       | \$594,402                       | 0.1%     | \$685,575   | 15.3%                           | \$722,717          | 5.4%                            |             |                        |
| June      | \$759,956                       | 8.5%     | \$777,981   | 2.4%                            | \$858,256          | 10.3%                           |             |                        |
| July      | \$1,029,547                     | 11.0%    | \$1,081,288 | 5.0%                            | \$1,190,219        | 10.1%                           |             |                        |
| August    | \$917,183                       | 9.9%     | \$1,014,751 | 10.6%                           | \$998,152          | (1.6%)                          |             |                        |
| September | \$621,347                       | 7.8%     | \$699,658   | 12.6%                           | \$774,736          | 10.7%                           |             |                        |
| Total:    | <u>\$7,459,194</u>              | 6.1%     | \$8,250,843 | 10.6%                           | <u>\$9,007,147</u> | 9.2%                            | \$2,392,020 | 2.3%                   |