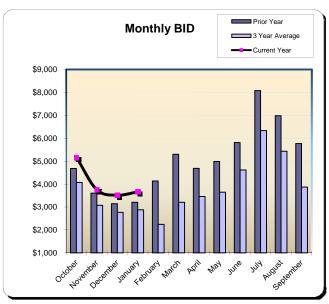

#### **Huntington Beach Hotels**

3% Business Improvement Assessment District Reflecting January Occupancies

| Current Month - January 2016 |           |               |          |  |  |
|------------------------------|-----------|---------------|----------|--|--|
| Last Year                    | This Year | <u>Change</u> | % Change |  |  |
| \$182,922                    | \$176,164 | (\$6,758)     | (3.7%)   |  |  |

| * Year to Date - January 2016 |           |               |          |  |  |
|-------------------------------|-----------|---------------|----------|--|--|
| Last Year                     | This Year | <u>Change</u> | % Change |  |  |
| \$701,699                     | \$717,607 | \$15,908      | 2.3%     |  |  |

|           | Fiscal Ye          | ear 2012/13    | Fiscal Yea         | Fiscal Year 2013/14 |                    | ar 2014/15     | Fiscal Year 2015/16 |          |
|-----------|--------------------|----------------|--------------------|---------------------|--------------------|----------------|---------------------|----------|
|           | 9                  | % Change Prior |                    | % Change            |                    | 6 Change Prior |                     | % Change |
|           | Actual             | Yr             | Actual             | Prior Yr            | Actual             | Yr             | Actual              | Prior Yr |
| October   | \$121,418          | 11.5%          | \$115,825          | (4.6%)              | \$215,532          | 86.1%          | \$223,147           | 3.5%     |
| November  | \$81,541           | 2.2%           | \$95,495           | 17.1%               | \$159,403          | 66.9%          | \$162,971           | 2.2%     |
| December  | \$68,762           | 6.5%           | \$91,320           | 32.8%               | \$143,842          | 57.5%          | \$155,325           | 8.0%     |
| January   | \$81,794           | (8.9%)         | \$104,821          | 28.2%               | \$182,922          | 74.5%          | \$176,164           | (3.7%)   |
| February  | \$103,331          | 0.8%           | \$121,205          | 17.3%               | \$172,217          | 42.1%          |                     |          |
| March     | \$131,440          | 11.8%          | \$135,415          | 3.0%                | \$237,086          | 75.1%          |                     |          |
| April     | \$119,066          | 2.3%           | \$134,236          | 12.7%               | \$227,918          | 69.8%          |                     |          |
| Мау       | \$118,881          | 0.1%           | \$137,115          | 15.3%               | \$216,815          | 58.1%          |                     |          |
| June      | \$151,992          | 8.5%           | \$155,596          | 2.4%                | \$257,476          | 65.5%          |                     |          |
| July      | \$205,911          | 11.0%          | \$216,259          | 5.0%                | \$357,066          | 65.1%          |                     |          |
| August    | \$183,437          | 9.9%           | \$202,949          | 10.6%               | \$299,446          | 47.6%          |                     |          |
| September | \$124,269          | 7.8%           | \$139,932          | 12.6%               | \$232,420          | 66.1%          |                     |          |
| Total:    | <u>\$1,491,842</u> | 6.1%           | <b>\$1,650,168</b> | 10.6%               | <u>\$2,702,143</u> | 63.8%          | <u>\$717,607</u>    | 2.3%     |