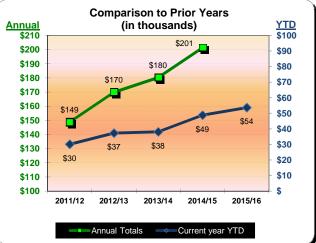

|           | Fiscal Year 2012/13<br>% Change |          | Fiscal Ye   | Fiscal Year 2013/14<br>% Change |                    | Fiscal Year 2014/15<br>% Change |             | ar 2015/16<br>% Change |
|-----------|---------------------------------|----------|-------------|---------------------------------|--------------------|---------------------------------|-------------|------------------------|
|           | Actual                          | Prior Yr | Actual      | Prior Yr                        | Actual             | Prior Yr                        | Actual      | Prior Yr               |
| October   | \$607,091                       | 11.5%    | \$579,126   | (4.6%)                          | \$718,440          | 24.1%                           | \$743,823   | 3.5%                   |
| November  | \$407,707                       | 2.2%     | \$477,478   | 17.1%                           | \$531,343          | 11.3%                           | \$543,237   | 2.2%                   |
| December  | \$343,813                       | 6.5%     | \$456,603   | 32.8%                           | \$479,470          | 5.0%                            | \$517,749   | 8.0%                   |
| January   | \$408,967                       | (8.9%)   | \$524,101   | 28.2%                           | \$609,742          | 16.3%                           | \$587,211   | (3.7%)                 |
| February  | \$516,653                       | 0.8%     | \$606,026   | 17.3%                           | \$574,060          | (5.3%)                          |             |                        |
| March     | \$657,196                       | 11.8%    | \$677,075   | 3.0%                            | \$790,289          | 16.7%                           |             |                        |
| April     | \$595,333                       | 2.3%     | \$671,182   | 12.7%                           | \$759,725          | 13.2%                           |             |                        |
| May       | \$594,402                       | 0.1%     | \$685,575   | 15.3%                           | \$722,717          | 5.4%                            |             |                        |
| June      | \$759,956                       | 8.5%     | \$777,981   | 2.4%                            | \$858,256          | 10.3%                           |             |                        |
| July      | \$1,029,547                     | 11.0%    | \$1,081,288 | 5.0%                            | \$1,190,219        | 10.1%                           |             |                        |
| August    | \$917,183                       | 9.9%     | \$1,014,751 | 10.6%                           | \$998,152          | (1.6%)                          |             |                        |
| September | \$621,347                       | 7.8%     | \$699,658   | 12.6%                           | \$774,736          | 10.7%                           |             |                        |
| Total:    | <u>\$7,459,194</u>              | 6.1%     | \$8,250,843 | 10.6%                           | <u>\$9,007,147</u> | 9.2%                            | \$2,392,020 | 2.3%                   |