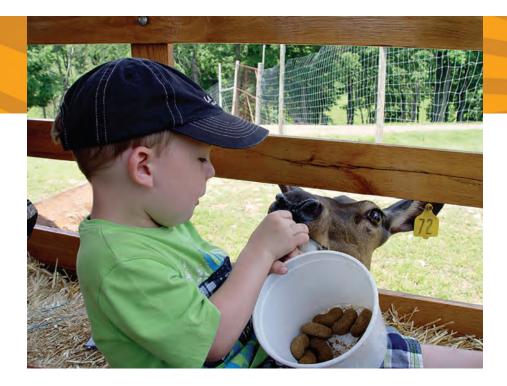

# 15. Rolling Hills Red Deer Farm Map: D5

Farm raised venison with no antibiotics or hormones. We raise over 500 red deer on our farm. During summer and early fall, we do havrides to see and feed the deer.