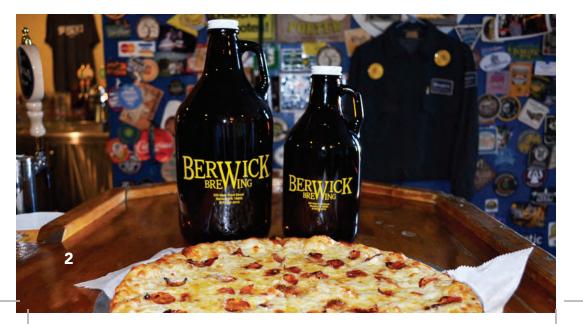

# 1. Berwick Brewing Company Map: C6

328 W. Front Street, Berwick, PA 18603

Directions: Follow Rt. 11 north or south to the corner of Oak Street. We are located behind the car dealer in the former Vaughns Bakery.

**Contact:** berwickbrewing.com • berwickbrewing@yahoo.com • 570-752-4313

Tuesday - Thursday: 3-11pm • Friday: 11am-midnight

Saturday: 1pm-midnight

Columbia County's oldest Brewery producing top quality ales and lagers. Brew Pub, kitchen features delicious pizza and other fine foods.