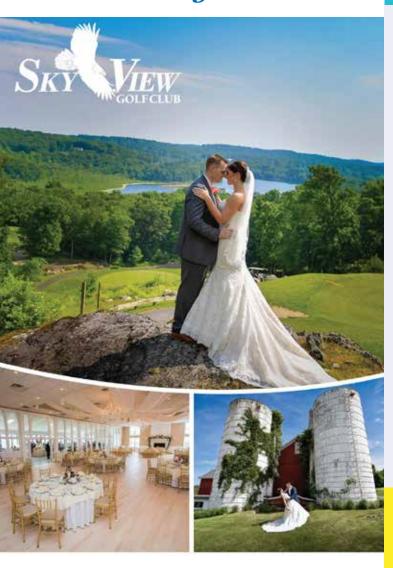

# The Ideal Wedding Venue

Skyview Golf Club is New Jersey's most scenic wedding venue. With over 190 acres of property, a rustic log cabin, and a barn complete with silos, you will have a picturesque setting for your wedding 365 days a year. The property weaves through striking natural terrain in the heart of Sussex County. Our scenic ceremony area gives a breathtaking panoramic view of the Hamburg Mountains.

#### **Skyview Golf Club**

Sparta, NJ 973-726-4653 skyviewgolf.com

PICK YOUR OWN OUTINGS let you do the harvesting!

From raspberries, strawberries and peaches in the summer, to apples and pumpkins in the fall.