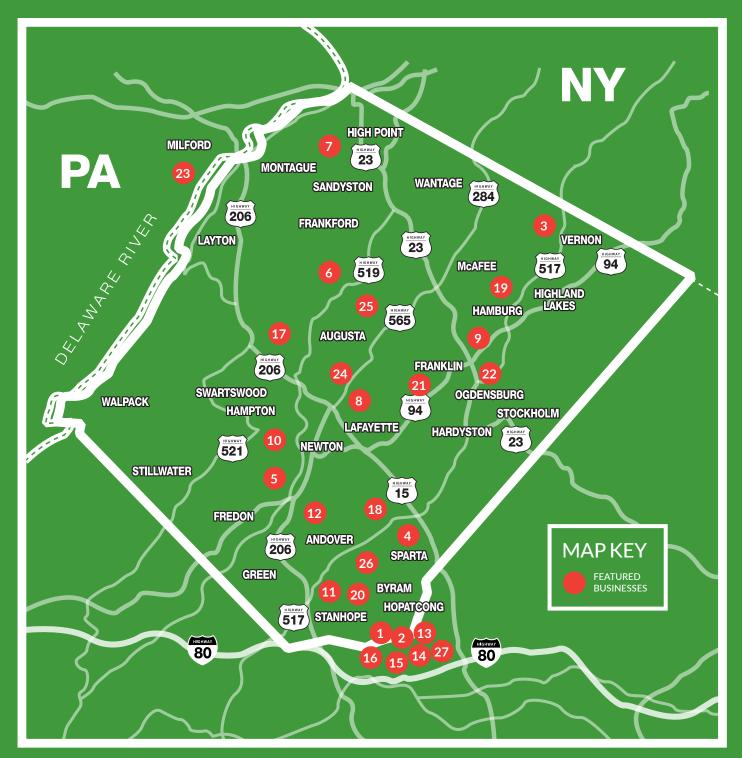

#### THE NJ SUSSEX SKYLANDS

-easy to reach, hard to leave!

# VISITORS GUIDE

**FAMILY FUN** 

RESORTS

**OUTDOOR THRILLS** 

# **ATTRACTIONS**

**EVENTS** 

**MUSEUMS** 

**RECREATION** 

**FARMS** 

**YB Farm** 

Lafayette, NJ 917-553-4950

YBFARM31.com