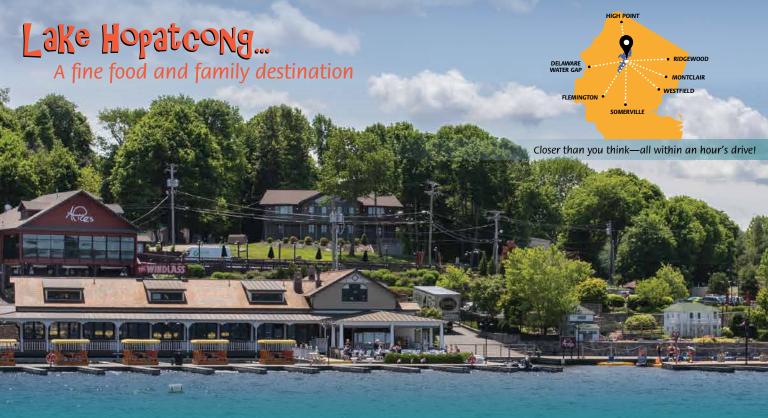

#### The Windlass

Casual lake-front dining offering Italian-American favorites and international fare. thewindlass.com

LivetheLakeNJ is a family of businesses created to give lakegoers a varied set of experiences on Lake Hopatcong. Our companies focus on dining, retail, outings and events.

Visit us online to learn more! **f** Live the Lake NI

@ @livethelakeNi

#### LAKE HOPATCONG **CRUISES**

37 Nolan's Point Park Rd. Lake Hopatcong, NJ 973-663-5000 lakehopatcongcruises.com

The largest boat on the

state's largest lake, Miss Lotta is available for lunch, dinner and Specialty Cruises as well as Private Cruises throughout the summer. Miss Lotta features a full dining room, upper deck, full bar and a state-of-the-art audiovisual system. During Lunch and Dinner Cruises, guests enjoy stunning views and delicious cuisine from sister properties, The Windlass and Alice's.

#### **THE WINDLASS**

45 Nolan's Point Park Rd. Lake Hopatcong, NJ 973-663-3190

thewindlass.com

For generations, The Windlass, a year-round restaurant at Nolan's Point on Lake Hopatcong, has offered seasonal dining with exceptional hospitality. Our historic, family-friendly restaurant offers an Italian American menu, indoor and outdoor pavilion dining with lake views, and great live music and events. The Windlass is also a perfect venue for private events; offering a private party room, customizable menus, and experienced event coordinators.