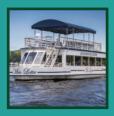

#### Lake Hopatcong Cruises

A 57' Skipperliner on Lake Hopatcong where guests can cruise around and enjoy stunning lakeviews.

Ihcruises.com

#### LAKE HOPATCONG **CRUISES**

37 Nolan's Point Park Rd. Lake Hopatcong, NJ 973-663-5000 lakehopatcongcruises.com

The largest boat on the

state's largest lake, Miss Lotta is available for lunch, dinner and Specialty Cruises as well as Private Cruises throughout the summer. Miss Lotta features a full dining room, upper deck, full bar and a state-of-the-art audiovisual system. During Lunch and Dinner Cruises, guests enjoy stunning views and delicious cuisine from sister properties, The Windlass and Alice's.