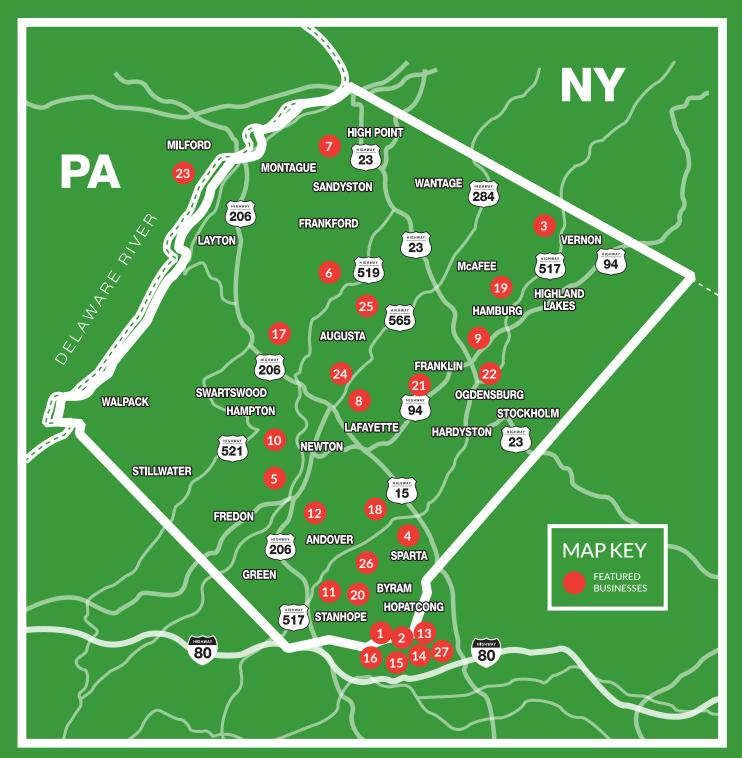

ig in all rooms.
- Free high speed Wi-Fi and the all new IHG Studio allows casting to your in room TV from your devices.
- Rent our 650 sq. ft. Crystal Room for your next meeting or event. Call us today for details & pricing.

### We're there. So you can be too.

8 North Park Drive, Newton, NJ | 973.940.8888 | newtonexpress.com



#### WHISTLING SWAN INN

Stanhope, NJ 973-347-6369 info@whistlingswaninn.com whistlingswaninn.com

Modern luxury meets Victorian elegance at the The Whistling Swan Inn, an elegantly restored 1905 Victorian home. Hospitality and quiet warmth infuse the beautiful manor house where you can stroll in the Victorian garden or read the morning paper on the veranda before heading out to enjoy all the area has to offer.

10

## FIND YOUR ADVENTURE IN THE SUSSEX SKYLANDS





# The Ideal Wedding Venue



Skyview Golf Club is New Jersey's most scenic wedding venue. With over 190 acres of property, a rustic log cabin, and a barn complete with silos, you will have a picturesque setting for your wedding 365 days a year. The property weaves through striking natural terrain in the heart of Sussex County. Our scenic ceremony area gives a breathtaking panoramic view of the Hamburg Mountains.

# **FOOD & DRINK**

**RESTAURANTS** 

**BANQUETS** 

**WEDDINGS** 

#### 28th Hole at Great Gorge Country Club

Vernon, NJ 973-827-7603 greatgorgemc.com

#### Alice's\*

Lake Hopatcong, NJ 973-663-9600 alicesrestaurantnj.com

#### **Andover Diner**

Andover, NJ 973-786-6641 andover-diner.business.site

#### **Anthony Francos Pizza**

Sparta, NJ 973-729-6000 afpizza.com

#### B