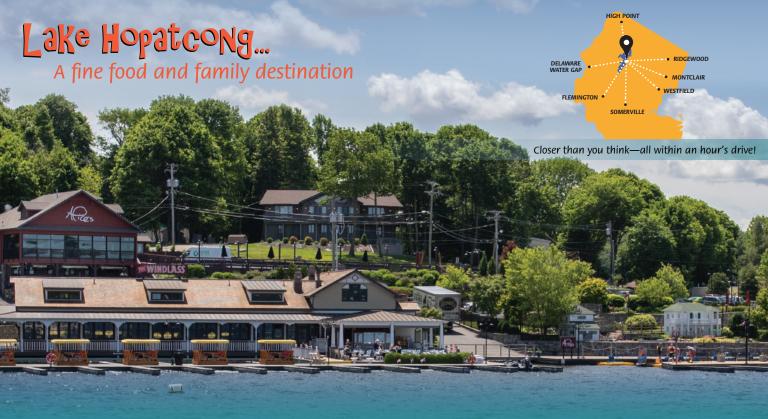

#### The Windlass

Casual lake-front dining offering Italian-American favorites and international fare. thewindlass.com

LivetheLakeNJ is a family of businesses created to give lakegoers a varied set of experiences on Lake Hopatcong. Our companies focus on dining, retail, outings and events.

#### **THE WINDLASS**

45 Nolan's Point Park Rd. Lake Hopatcong, NJ 973-663-3190

thewindlass.com

For generations, The Windlass, a year-round restaurant at Nolan's Point on Lake Hopatcong, has offered seasonal dining with exceptional hospitality. Our historic, family-friendly restaurant offers an Italian American menu, indoor and outdoor pavilion dining with lake views, and great live music and events. The Windlass is also a perfect venue for private events; offering a private party room, customizable menus, and experienced event coordinators.

#### LAKE HOPATCONG **CRUISES**

37 Nolan's Point Park Rd. Lake Hopatcong, NJ 973-663-5000 lakehopatcongcruises.com

The largest boat on the

state's largest lake, Miss Lotta is available for lunch, dinner and Specialty Cruises as well as Private Cruises throughout the summer. Miss Lotta features a full dining room, upper deck, full bar and a state-of-the-art audiovisual system. During Lunch and Dinner Cruises, guests enjoy stunning views and delicious cuisine from sister properties, The Windlass and Alice's.

#### ALICE'S AND BIG FISH LOUNGE

24 Nolan's Point Park Rd. Lake Hopatcong, NJ 973-663-9600 alicesrestaurantnj.com

Alice's is relaxed, memorable lakeview dining at its best

offering delicious food in a casual atmosphere with picturesque views of Lake Hopatcong. An exciting menu includes shareable dishes, delicious burgers, and fun drinks. Go below deck to Big Fish Lounge for live music and enjoy a beer or handcrafted cocktail along with dart boards, shuffleboard, corn-hole, bumper pool, and flat screen TVs.