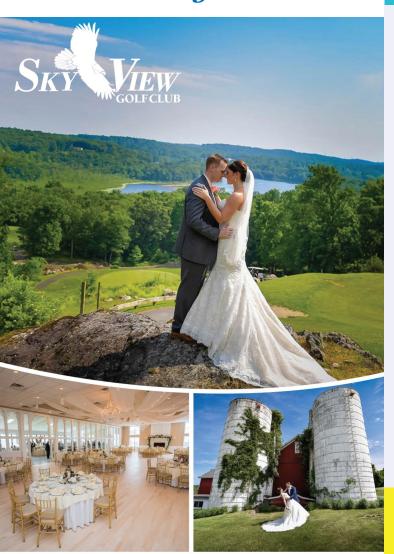

#### **Skyview Golf Club**

Sparta, NJ 973-726-4653 skyviewgolf.com

**PICK YOUR OWN OUTINGS** let you do the harvesting!

From raspberries, strawberries and peaches in the summer, to apples and pumpkins in the fall. Choose and cut your own Christmas tree too!

# The Ideal Wedding Venue

Skyview Golf Club is New Jersey's most scenic wedding venue. With over 190 acres of property, a rustic log cabin, and a barn complete with silos, you will have a picturesque setting for your wedding 365 days a year. The property weaves through striking natural terrain in the heart of Sussex County. Our scenic ceremony area gives a breathtaking panoramic view of the Hamburg Mountains.