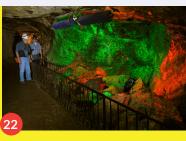

# STERLING HILL MINING MUSEUM

Ogdensburg, NJ 973-209-7212 sterlinghillminingmuseum.org

What was once one of the world's richest zinc ore deposits and renowned zinc mine is now a world famous museum and attraction. Expect a fun, scientific adventure including an underground mine tour, the one and only fluorescent "Rainbow Tunnel," Museum of Fluorescence, and an amazing collection of fluorescent minerals. You'll go inside the mine itself and see mining equipment, a drilling and blasting demonstration and other enticing displays. Come and see why this area in NJ is called "the fluorescent mineral capital of the world!"