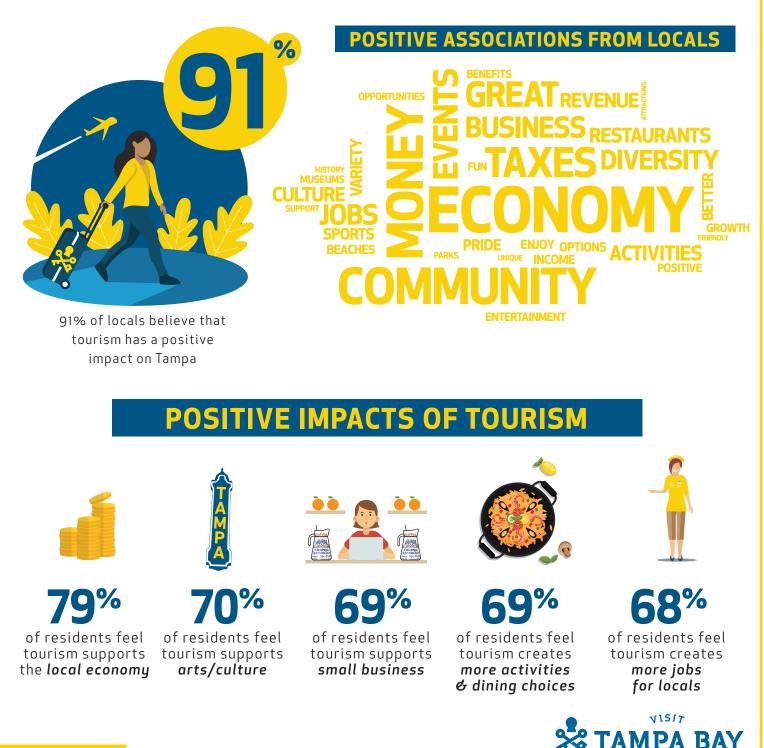

## VISIT TAMPA BAY VALUE OF TOURISM TO RESIDENTS OF HILLSBOROUGH COUNTY

Tourism continues to be a major economic driver in Tampa Bay and Hillsborough County. The purpose of the following research is to assess local residents' perceived value of tourism, to explore their perception of tourism's impact on the community and on individuals, and to examine the awareness and evaluation of Visit Tampa Bay and their efforts to support the positive impacts.