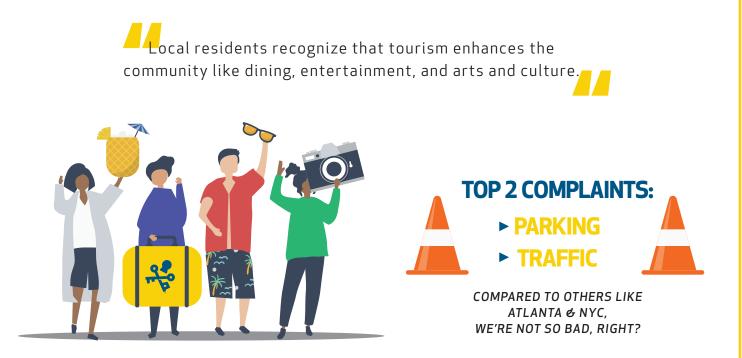

## VISIT TAMPA BAY VALUE OF TOURISM TO RESIDENTS OF HILLSBOROUGH COUNTY

Tourism continues to be a major economic driver in Tampa Bay and Hillsborough County. The purpose of the following research is to assess local residents' perceived value of tourism, to explore their perception of tourism's impact on the community and on individuals, and to examine the awareness and evaluation of Visit Tampa Bay and their efforts to support the positive impacts.