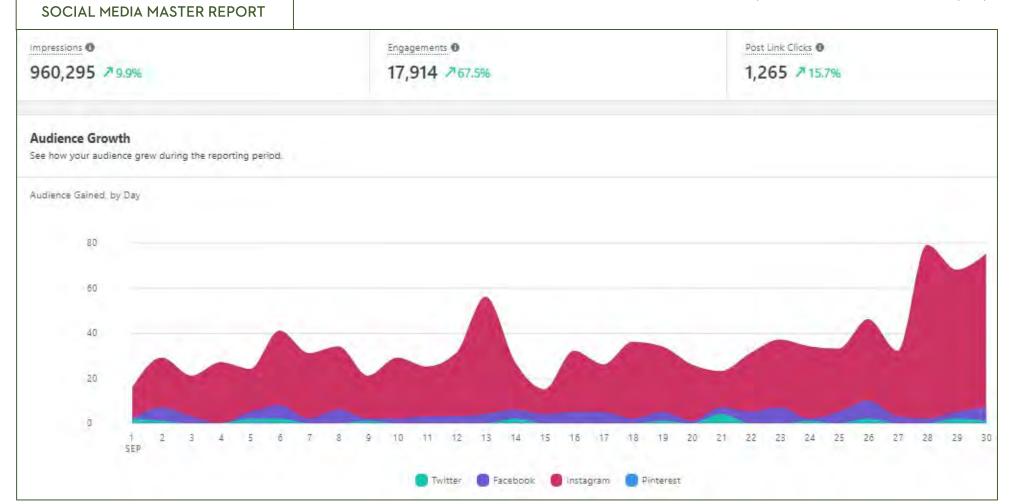

To help promote our local restaurants during the lockdown we created imagery to make it easy for everyone staying in Temecula Valley to find takeout from our members.

SOCIAL MEDIA MASTER REPORT

Media Impact Pixels Link our marketing efforts directly to actual travel outcomes

18,880

\*\*\* (1)

Impressions

In 2021, we received over 12 million impressions, 264k engagements, and 55K direct clicks to our website. Instagram and Tiktok continue to outperform our other platforms, as they focus on short-form vertical video. On Instagram, some of our top posts had organic impressions in the 30k range with many of these posts featuring our beautiful landscapes and views. We have been using past post data from previous years to see what types of posts perform best on our feed.

This year, we also began promoting on AMP stories in partnership with Visit California through our Crowdriff Story Network. We are slowly starting to get more exposure on the platform as our feeds start pulling into Google search algorithms. We will continue creating content for this platform since we hope to target users who are already searching for us on search engines.

Our Live Glass Full video campaign, launched in August, has done well organically. We will continue to push this on our story feeds during the first half of the new year. Our Live Glass Full hashtag has surpassed 1,000 tags, and &e hoping to increase this number as we get into 2022.