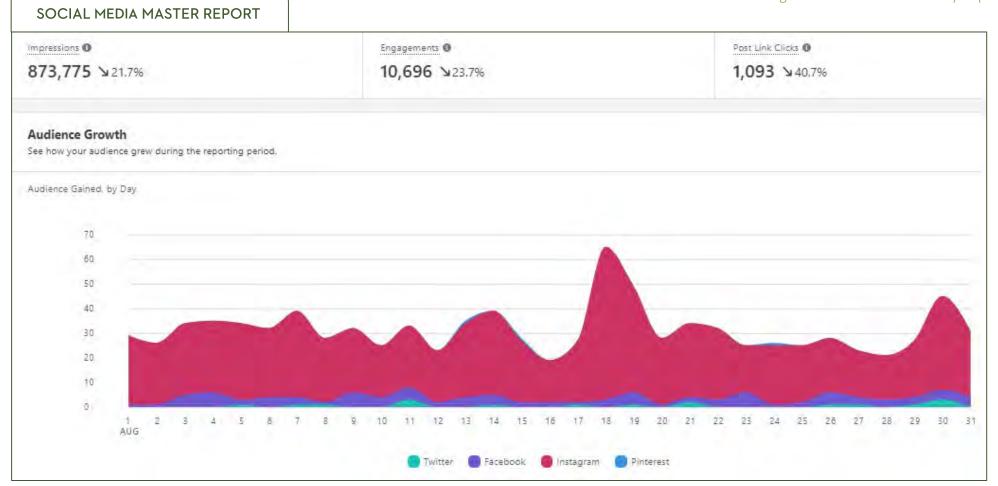

18,880

\*\*\* (1)

Impressions

In 2021, we received over 12 million impressions, 264k engagements, and 55K direct clicks to our website. Instagram and Tiktok continue to outperform our other platforms, as they focus on short-form vertical video. On Instagram, some of our top posts had organic impressions in the 30k range with many of these posts featuring our beautiful landscapes and views. We have been using past post data from previous years to see what types of posts perform best on our feed.

This year, we also began promoting on AMP stories in partnership with Visit California through our Crowdriff Story Network. We are slowly starting to get more exposure on the platform as our feeds start pulling into Google search algorithms. We will continue creating content for this platform since we hope to target users who are already searching for us on search engines.

Our Live Glass Full video campaign, launched in August, has done well organically. We will continue to push this on our story feeds during the first half of the new year. Our Live Glass Full hashtag has surpassed 1,000 tags, and &e hoping to increase this number as we get into 2022.

To help promote our local restaurants during the lockdown we created imagery to make it easy for everyone staying in Temecula Valley to find takeout from our members.

SOCIAL MEDIA MASTER REPORT

Media Impact Pixels Link our marketing efforts directly to actual travel outcomes