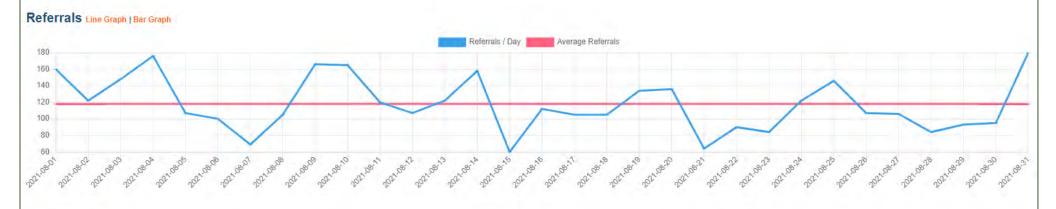

#### **HOTEL WEBSITE REFERRALS** Referrals Line Graph | Bar Graph Average Referrals 350 300 250 200 Searches by Category TOTAL ALL LODGING BED & BREAKFAST/VACATION HOME HOTEL/MOTEL RESORTS VACATION RENTAL 77229 62833 2858 3964 4773 2801 Searches by Campaign TEMECULA-TEMECULA-TEMECULA-TEMECULA-TEMECULA-TEMECULA-TEMECULA-TEMECULA-INTERIOR-MOBILE TABLET TOTAL DIRECT BOOKINGWIDGET(WIDGET)-BOOKINGWIDGET(WIDGET)-BOOKINGWIDGET-BOOKINGWIDGET-INTERIOR-BOOKINGWIDGET BOOKINGWIDGET(WIDGET) BOOKINGWIDGET(WIDGET) LODGINGS PACKAGES LODGINGS PACKAGES BOOKINGWIDGET 22 153 40 2585 77229 1043 50954 1244 21101 Referrals By Category TOTAL ALL LODGING BED & BREAKFAST/VACATION HOME HOTEL/MOTEL RESORTS VACATION RENTAL 42288 2229 52547 3505 2640