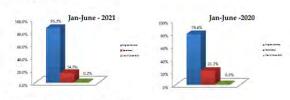

#### **HOTEL WEBSITE REFERRALS** Referrals Line Graph | Bar Graph Average Referrals 350 300 250 200 Searches by Category TOTAL ALL LODGING BED & BREAKFAST/VACATION HOME HOTEL/MOTEL RESORTS VACATION RENTAL 77229 62833 2858 3964 4773 2801 Searches by Campaign TEMECULA-TEMECULA-TEMECULA-TEMECULA-TEMECULA-TEMECULA-TEMECULA-TEMECULA-INTERIOR-MOBILE TABLET TOTAL DIRECT BOOKINGWIDGET(WIDGET)-BOOKINGWIDGET(WIDGET)-BOOKINGWIDGET-BOOKINGWIDGET-INTERIOR-BOOKINGWIDGET BOOKINGWIDGET(WIDGET) BOOKINGWIDGET(WIDGET) LODGINGS PACKAGES LODGINGS PACKAGES BOOKINGWIDGET 22 153 40 2585 77229 1043 50954 1244 21101 Referrals By Category TOTAL ALL LODGING BED & BREAKFAST/VACATION HOME HOTEL/MOTEL RESORTS VACATION RENTAL 42288 2229 52547 3505 2640