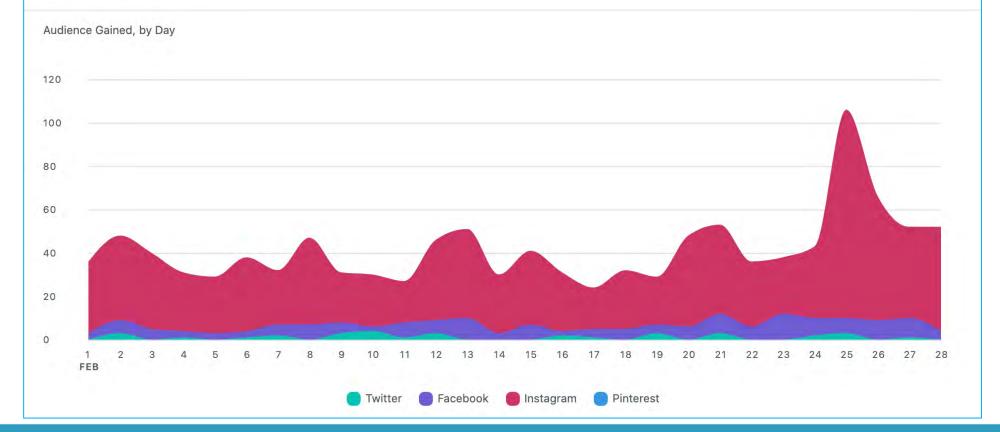

18,880

\*\*\* (1)

Impressions

In 2021, we received over 12 million impressions, 264k engagements, and 55K direct clicks to our website. Instagram and Tiktok continue to outperform our other platforms, as they focus on short-form vertical video. On Instagram, some of our top posts had organic impressions in the 30k range with many of these posts featuring our beautiful landscapes and views. We have been using past post data from previous years to see what types of posts perform best on our feed.

This year, we also began promoting on AMP stories in partnership with Visit California through our Crowdriff Story Network. We are slowly starting to get more exposure on the platform as our feeds start pulling into Google search algorithms. We will continue creating content for this platform since we hope to target users who are already searching for us on search engines.

Our Live Glass Full video campaign, launched in August, has done well organically. We will continue to push this on our story feeds during the first half of the new year. Our Live Glass Full hashtag has surpassed 1,000 tags, and &e hoping to increase this number as we get into 2022.