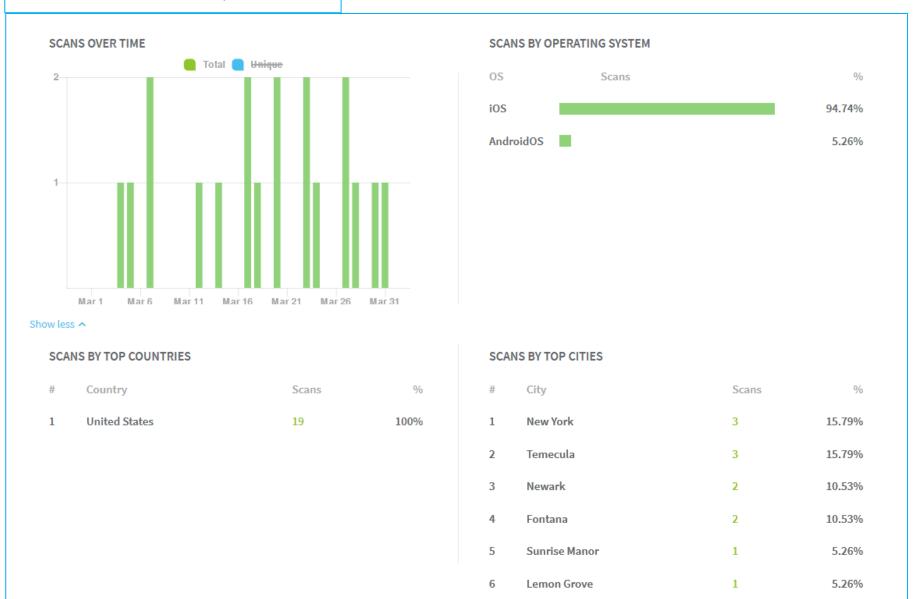

To help promote our local restaurants during the lockdown we created imagery to make it easy for everyone staying in Temecula Valley to find takeout from our members.

SOCIAL MEDIA MASTER REPORT

Media Impact Pixels Link our marketing efforts directly to actual travel outcomes

The Website Impact Pixel links our website visitors to travel outcomes.