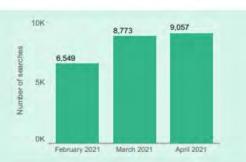

#### **HOTEL WEBSITE REFERRALS** Referrals Line Graph | Bar Graph Average Referrals 350 300 250 200 Searches by Category TOTAL ALL LODGING BED & BREAKFAST/VACATION HOME HOTEL/MOTEL RESORTS VACATION RENTAL 77229 62833 2858 3964 4773 2801 Searches by Campaign TEMECULA-TEMECULA-TEMECULA-TEMECULA-TEMECULA-TEMECULA-TEMECULA-TEMECULA-INTERIOR-MOBILE TABLET TOTAL DIRECT BOOKINGWIDGET(WIDGET)-BOOKINGWIDGET(WIDGET)-BOOKINGWIDGET-BOOKINGWIDGET-INTERIOR-BOOKINGWIDGET BOOKINGWIDGET(WIDGET) BOOKINGWIDGET(WIDGET) LODGINGS PACKAGES LODGINGS PACKAGES BOOKINGWIDGET 22 153 40 2585 77229 1043 50954 1244 21101 Referrals By Category TOTAL ALL LODGING BED & BREAKFAST/VACATION HOME HOTEL/MOTEL RESORTS VACATION RENTAL 42288 2229 52547 3505 2640