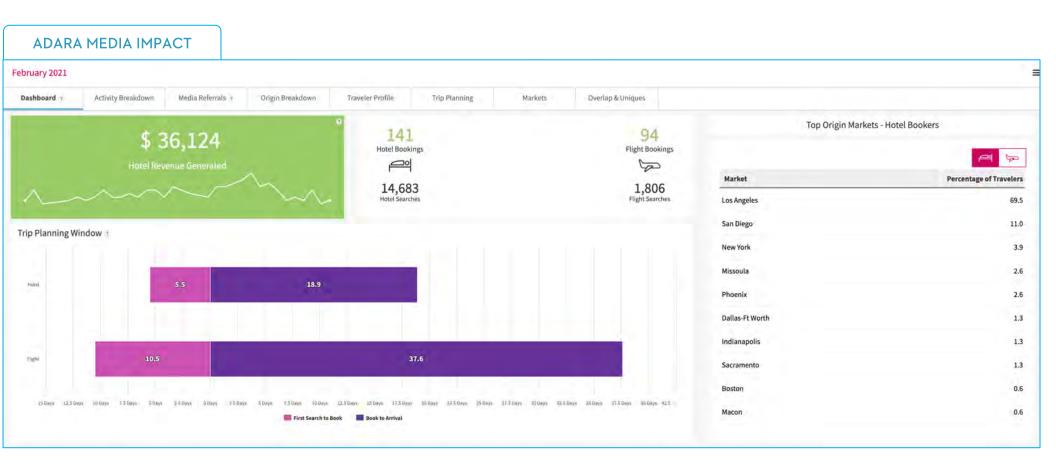

To help promote our local restaurants during the lockdown we created imagery to make it easy for everyone staying in Temecula Valley to find takeout from our members.

SOCIAL MEDIA MASTER REPORT

Media Impact Pixels Link our marketing efforts directly to actual travel outcomes

The Website Impact Pixel links our website visitors to travel outcomes.