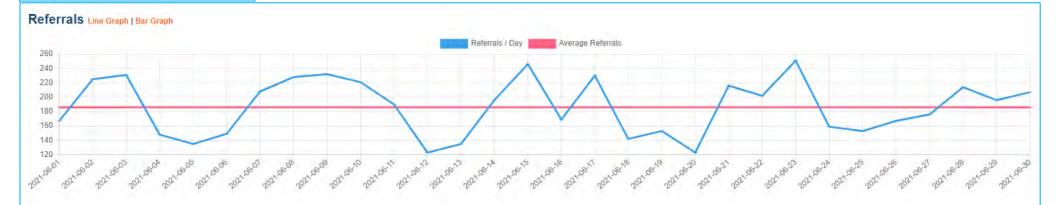

#### **HOTEL WEBSITE REFERRALS** Referrals Line Graph | Bar Graph Average Referrals 350 300 250 200 Searches by Category TOTAL ALL LODGING BED & BREAKFAST/VACATION HOME HOTEL/MOTEL RESORTS VACATION RENTAL 77229 62833 2858 3964 4773 2801 Searches by Campaign TEMECULA-TEMECULA-TEMECULA-TEMECULA-TEMECULA-TEMECULA-TEMECULA-TEMECULA-INTERIOR-MOBILE TABLET TOTAL DIRECT BOOKINGWIDGET(WIDGET)-BOOKINGWIDGET(WIDGET)-BOOKINGWIDGET-BOOKINGWIDGET-INTERIOR-BOOKINGWIDGET BOOKINGWIDGET(WIDGET) BOOKINGWIDGET(WIDGET) LODGINGS PACKAGES LODGINGS PACKAGES BOOKINGWIDGET 22 153 40 2585 77229 1043 50954 1244 21101 Referrals By Category TOTAL ALL LODGING BED & BREAKFAST/VACATION HOME HOTEL/MOTEL RESORTS VACATION RENTAL 42288 2229 52547 3505 2640