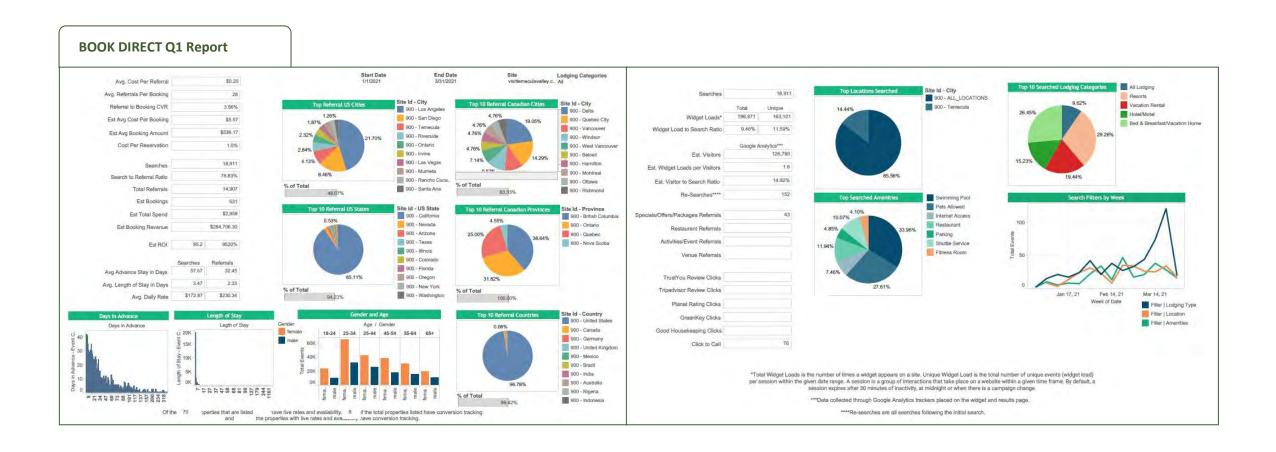

ng. This is a small town with big visions." - Food Wine Travel





#### **HOTEL WEBSITE REFERRALS** Referrals Line Graph | Bar Graph Average Referrals 350 300 250 200 Searches by Category TOTAL ALL LODGING BED & BREAKFAST/VACATION HOME HOTEL/MOTEL RESORTS VACATION RENTAL 77229 62833 2858 3964 4773 2801 Searches by Campaign TEMECULA-TEMECULA-TEMECULA-TEMECULA-TEMECULA-TEMECULA-TEMECULA-TEMECULA-INTERIOR-MOBILE TABLET TOTAL DIRECT BOOKINGWIDGET(WIDGET)-BOOKINGWIDGET(WIDGET)-BOOKINGWIDGET-BOOKINGWIDGET-INTERIOR-BOOKINGWIDGET BOOKINGWIDGET(WIDGET) BOOKINGWIDGET(WIDGET) LODGINGS PACKAGES LODGINGS PACKAGES BOOKINGWIDGET 22 153 40 2585 77229 1043 50954 1244 21101 Referrals By Category TOTAL ALL LODGING BED & BREAKFAST/VACATION HOME HOTEL/MOTEL RESORTS VACATION RENTAL 42288 2229 52547 3505 2640



#### **BOOK DIRECT Q2 Report**



#### **BOOK DIRECT Q3 Report**







18.860

\*\*\* 3



Impressions

20,742

\*\*\* [4]

Impressions

20,074

\*\*\* (1)

Impressions



19,641

\*\*\*

Impressions

19,293

\*\*\*

Impressions

18,880

\*\*\* (1)

Impressions

In 2021, we received over 12 million impressions, 264k engagements, and 55K direct clicks to our website. Instagram and Tiktok continue to outperform our other platforms, as they focus on short-form vertical video. On Instagram, some of our top posts had organic impressions in the 30k range with many of these posts featuring our beautiful landscapes and views. We have been using past post data from previous years to see what types of posts perform best on our feed.

This year, we also began promoting on AMP stories in partnershi