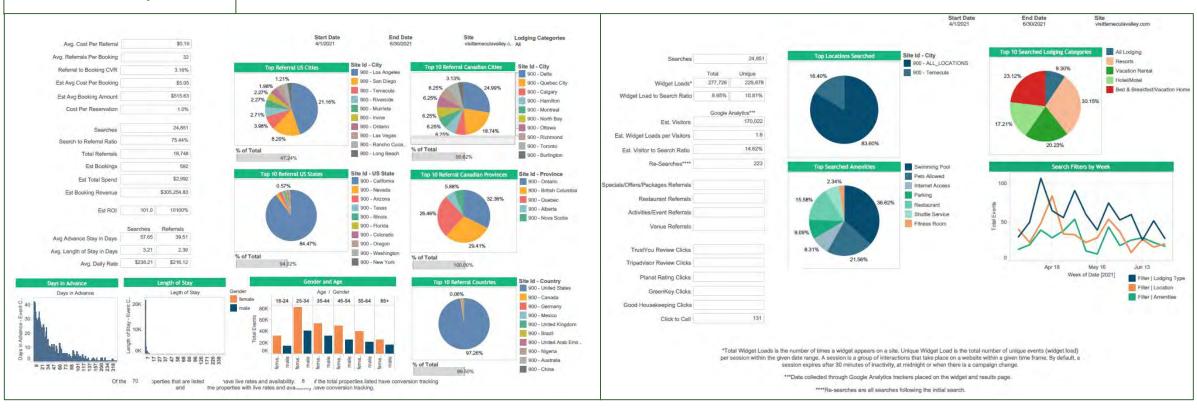

#### **BOOK DIRECT Q3 Report**

18.860

\*\*\* 3

Impressions

20,742

\*\*\* [4]

Impressions

20,074