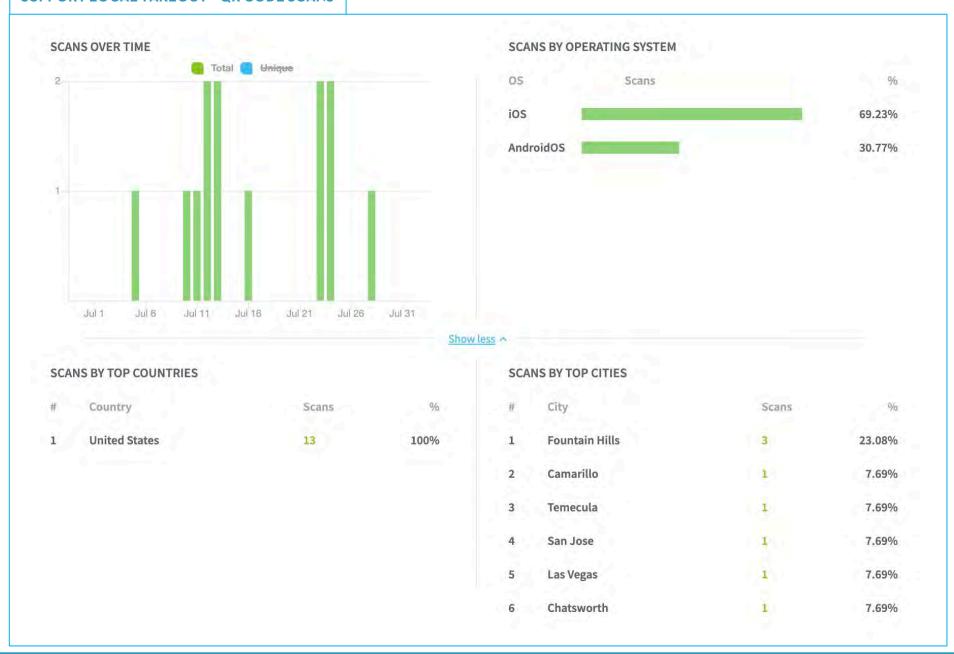

te 31.02% Book > Direct Network Bounce Rate 29.70% May 2021 June 2021 July 2021 6 - 5.6 min **DURATION** Overall 4.3 min 3.6 min Desktop 5.6 min Mobile 3.6 min Global A verage Overall: 3.8 min Global Desktop A verage: 4.7 min Global Mobile A verage: 3.2 min Avg. Desktop .. Avg. Mobile g. **DEVICE BREAKDOWN** Desktop 34.9% Mobile 65.1% Global Average on Desktop: 39.0% Global Average on Mobile: 61.0% Desktop Users Mobile Users TOTAL REFERRALS TO PROPERTIES: 5,216 Overall Search to Referral Ratio 71.18% 6K-Desktop 147.97% 5.592 Mobile 38.11% ≗ 0 4K BOOK) DIRECT NETWORK SEARCH TO REFERRAL RATIOS Overall 83.46% Desktop 156.77% Mobile 43.17% June 2021 July 2021



2021 July Performance & Activity Report

#### **VISITOR INFORMATION - QR CODE SCANS**



#### SUPPORT LOCAL TAKEOUT - QR CODE SCANS





Media Impact Pixels Link our marketing efforts directly to actual travel outcomes



The Website Impact Pixel links our website visitors to travel outcomes.



#### SOCIAL MEDIA STORIES & POSTS

In the month of July, we focused on posting short-form video on Reels and Tiktok to showcase our destination. Our Sprout Social analytic reports and native platform statistics show video is favored in the algorithm. We will continue to take advantage of short-term video this month and next month until new features are added on each platform. A lot of our members are experimenting with video as well, and we have been able to curate a lot of their content on our feed.

Our latest Instagram Guide published showcases the "Top 10 Things To Do This Summer". This list includes tags for each of our par