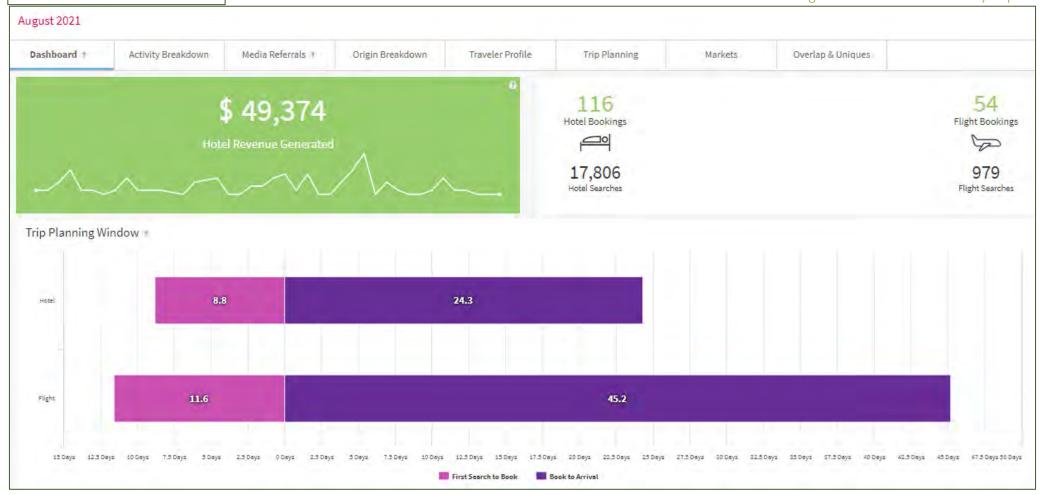

#### **AIRDNA REPORT** Average Daily Rate Occupancy Rate Market Grade Revenue ( ) Rental Demand Dec: \$445 Jul: 74% Aug: \$6,239 (1) Revenue Growth \$370 ( ) Seasonality ( Regulation Apr: \$2,539 Mar: \$310 Mar: 32% (i) Investability 93 of 100 View Rates → View Occupancy → View Revenue → 1 1 1 Booking Lead Time Occupancy Rate **Booked Properties** 35% 46 days 345 **a** 27% Monthly -34% Monthly -0.3% Monthly -Dutch Village Historical Occupancy Rates Entire Home Bedrooms: All Accommodates: All Apply ☑ 25th percentile ☑ 50th percentile ☑ 75th percentile ☑ 90th percentile 100% Butterfield Lake Estates Rainbow Paloma Feb '20 Pala Mesa Palomar Mountain