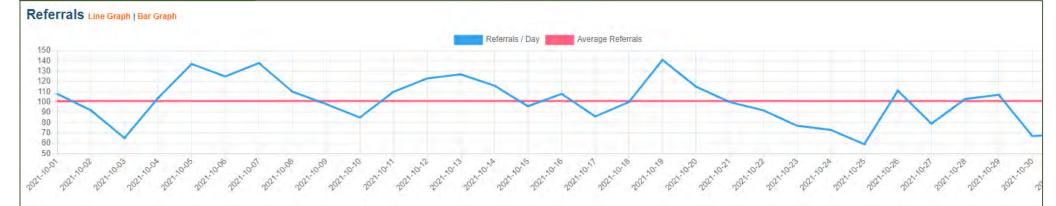

#### **HOTEL WEBSITE REFERRALS** Referrals Line Graph | Bar Graph Average Referrals 350 300 250 200 Searches by Category TOTAL ALL LODGING BED & BREAKFAST/VACATION HOME HOTEL/MOTEL RESORTS VACATION RENTAL 77229 62833 2858 3964 4773 2801 Searches by Campaign TEMECULA-TEMECULA-TEMECULA-TEMECULA-TEMECULA-TEMECULA-TEMECULA-TEMECULA-INTERIOR-MOBILE TABLET TOTAL DIRECT BOOKINGWIDGET(WIDGET)-BOOKINGWIDGET(WIDGET)-BOOKINGWIDGET-BOOKINGWIDGET-INTERIOR-BOOKINGWIDGET BOOKINGWIDGET(WIDGET) BOOKINGWIDGET(WIDGET) LODGINGS PACKAGES LODGINGS PACKAGES BOOKINGWIDGET 22 153 40 2585 77229 1043 50954 1244 21101 Referrals By Category TOTAL ALL LODGING BED & BREAKFAST/VACATION HOME HOTEL/MOTEL RESORTS VACATION RENTAL 42288 2229 52547 3505 2640