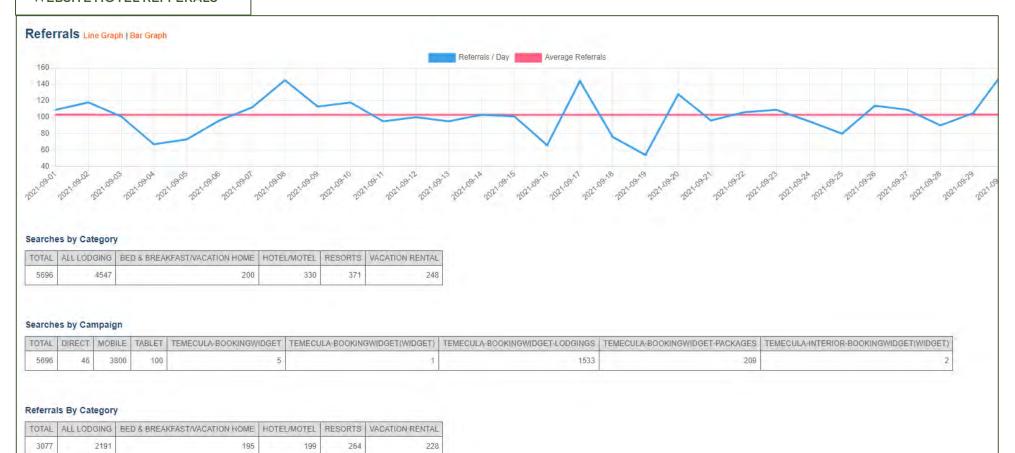

#### **HOTEL WEBSITE REFERRALS** Referrals Line Graph | Bar Graph Average Referrals 350 300 250 200 Searches by Category TOTAL ALL LODGING BED & BREAKFAST/VACATION HOME HOTEL/MOTEL RESORTS VACATION RENTAL 77229 62833 2858 3964 4773 2801 Searches by Campaign TEMECULA-TEMECULA-TEMECULA-TEMECULA-TEMECULA-TEMECULA-TEMECULA-TEMECULA-INTERIOR-MOBILE TABLET TOTAL DIRECT BOOKINGWIDGET(WIDGET)-BOOKINGWIDGET(WIDGET)-BOOKINGWIDGET-BOOKINGWIDGET-INTERIOR-BOOKINGWIDGET BOOKINGWIDGET(WIDGET) BOOKINGWIDGET(WIDGET) LODGINGS PACKAGES LODGINGS PACKAGES BOOKINGWIDGET 22 153 40 2585 77229 1043 50954 1244 21101 Referrals By Category TOTAL ALL LODGING BED & BREAKFAST/VACATION HOME HOTEL/MOTEL RESORTS VACATION RENTAL 42288 2229 52547 3505 2640