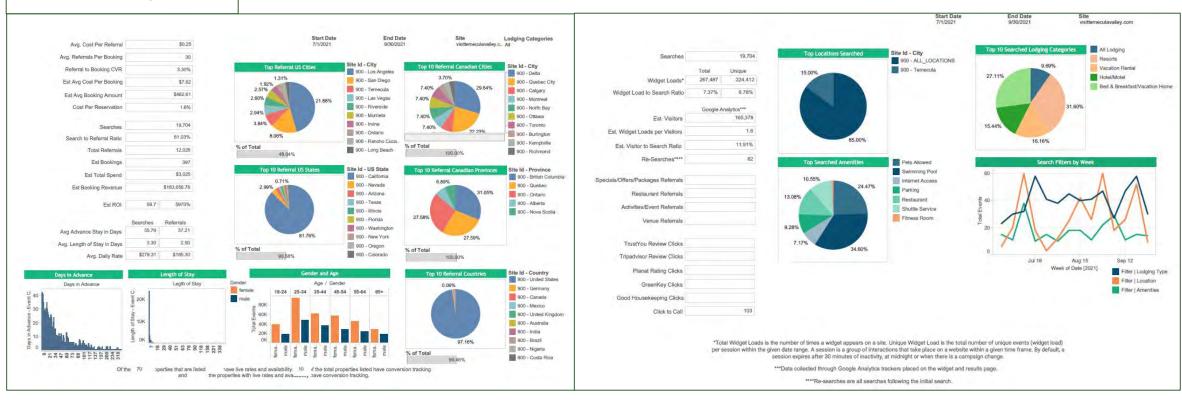

#### **BOOK DIRECT Q3 Report**

18.860

\*\*\* 3

Impressions

20,742

\*\*\* [4]

Impressions

20,074