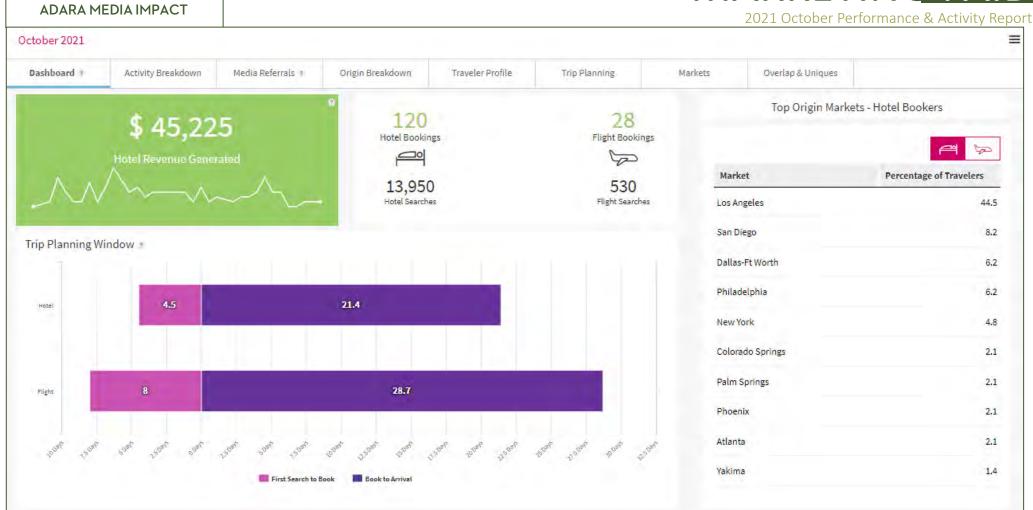

#### Combined Activity:

2021 sales leads are slowly starting to come in mostly with summer to fall dates. VTV continues to directly pass inquiries on to hotel partners with large meeting space availability; partnering with TCl and South Coast.