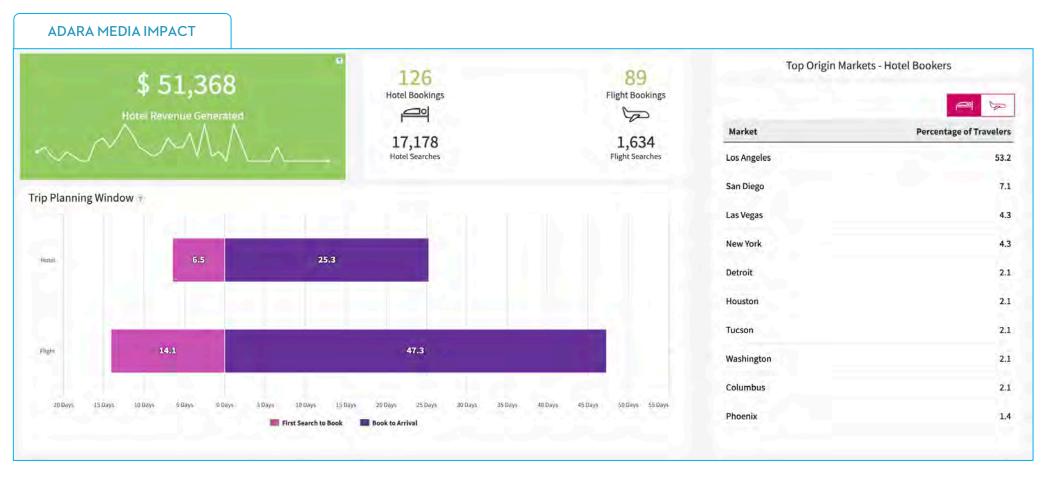

31.02% Book > Direct Network Bounce Rate 29.70% May 2021 June 2021 July 2021 6 - 5.6 min **DURATION** Overall 4.3 min 3.6 min Desktop 5.6 min Mobile 3.6 min Global A verage Overall: 3.8 min Global Desktop A verage: 4.7 min Global Mobile A verage: 3.2 min Avg. Desktop .. Avg. Mobile g. **DEVICE BREAKDOWN** Desktop 34.9% Mobile 65.1% Global Average on Desktop: 39.0% Global Average on Mobile: 61.0% Desktop Users Mobile Users TOTAL REFERRALS TO PROPERTIES: 5,216 Overall Search to Referral Ratio 71.18% 6K-Desktop 147.97% 5.592 Mobile 38.11% ≗ 0 4K BOOK) DIRECT NETWORK SEARCH TO REFERRAL RATIOS Overall 83.46% Desktop 156.77% Mobile 43.17% June 2021 July 2021



2021 July Performance & Activity Report

#### **VISITOR INFORMATION - QR CODE SCANS**



#### SUPPORT LOCAL TAKEOUT - QR CODE SCANS





Media Impact Pixels Link our marketing efforts directly to actual travel outcomes



The Website Impact Pixel links our website visitors to travel outcomes.



#### SOCIAL MEDIA STORIES & POSTS

In the month of July, we focused on posting short-form video on Reels and Tiktok to showcase our destination. Our Sprout Social analytic reports and native platform statistics show video is favored in the algorithm. We will continue to take advantage of short-term video this month and next month until new features are added on each platform. A lot of our members are experimenting with video as well, and we have been able to curate a lot of their content on our feed.

Our latest Instagram Guide published showcases the "Top 10 Things To Do This Summer". This list includes tags for each of our partn