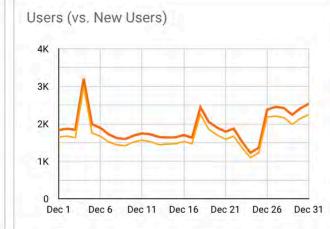

18,880

\*\*\* (1)

Impressions

In 2021, we received over 12 million impressions, 264k engagements, and 55K direct clicks to our website. Instagram and Tiktok continue to outperform our other platforms, as they focus on short-form vertical video. On Instagram, some of our top posts had organic impressions in the 30k range with many of these posts featuring our beautiful landscapes and views. We have been using past post data from previous years to see what types of posts perform best on our feed.