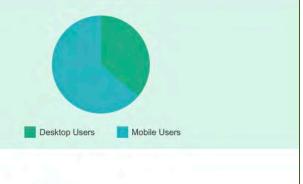

#### **HOTEL WEBSITE REFERRALS** Referrals Line Graph | Bar Graph Average Referrals 350 300 250 200 Searches by Category TOTAL ALL LODGING BED & BREAKFAST/VACATION HOME HOTEL/MOTEL RESORTS VACATION RENTAL 77229 62833 2858 3964 4773 2801 Searches by Campaign TEMECULA-TEMECULA-TEMECULA-TEMECULA-TEMECULA-TEMECULA-TEMECULA-TEMECULA-INTERIOR-MOBILE TABLET TOTAL DIRECT BOOKINGWIDGET(WIDGET)-BOOKINGWIDGET(WIDGET)-BOOKINGWIDGET-BOOKINGWIDGET-INTERIOR-BOOKINGWIDGET BOOKINGWIDGET(WIDGET) BOOKINGWIDGET(WIDGET) LODGINGS PACKAGES LODGINGS PACKAGES BOOKINGWIDGET 22 153 40 2585 77229 1043 50954 1244 21101 Referrals By Category TOTAL ALL LODGING BED & BREAKFAST/VACATION HOME HOTEL/MOTEL RESORTS VACATION RENTAL 42288 2229 52547 3505 2640