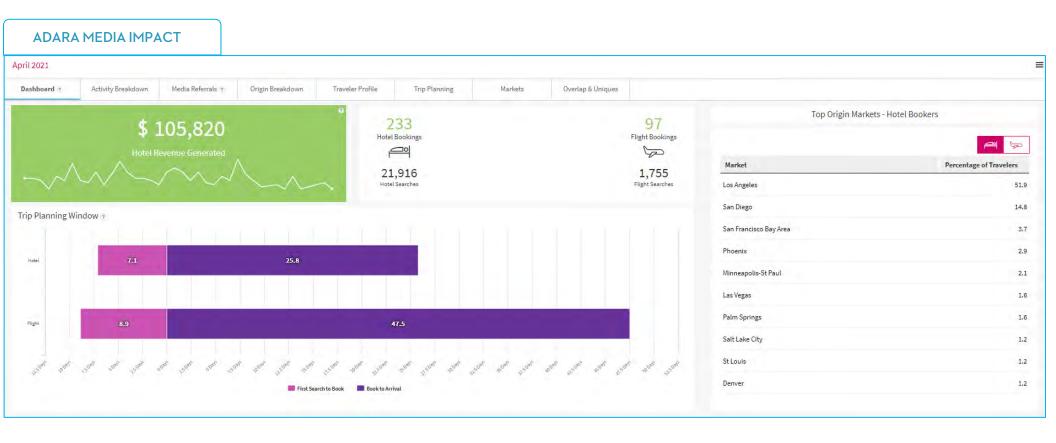

09        | 262                           | 249         | 420     | 307             |

## Referrals By Button

| TOTAL | BOOKDIRECT BUTTON | GET PHONE LINK | PICTURE LINK | TITLE | WEBSITE |
|-------|-------------------|----------------|--------------|-------|---------|
| 7147  | 2969              | 42             | 2269         | 1214  | 653     |



# **VISITOR INFORMATION - QR CODE SCANS** SCANS OVER TIME SCANS BY OPERATING SYSTEM Total | Unique 05 Scans iOS 80.88% AndroidOS 17.65% OSX 1.47% May 1 Apr 11 Apr 16 Apr 21 Apr 26 Show less ~ SCANS BY TOP COUNTRIES SCANS BY TOP CITIES 96 City Country Scans Scans 1 United States 68 100% 1 Los Angeles 16 23.53% 2 Newark 10.29% 3 New York 10.29% 4 Temecula 5.88% 5 Santa Monica 2.94% 6 Irvine 2 2.94%



# SUPPORT LOCAL TAKEOUT - QR CODE SCANS





Media Impact Pixels Link our marketing efforts directly to actual travel outcomes



The Website Impact Pixel links our website visitors to travel outcomes.

# BOOK DIRECT ENGAGEMENT REPORT

# BOOK - DIRECT ENGAGEMENT REPORT

Site visittemeculavalley.com

Start Date 4/1/2021 End Date 4/30/2021

# **BOOK ) DIRECT RESULTS PAGE**

# ENGAGEMENT

Searches 9,057

Desktop 22.4 Properties Viewed on Average Mobile 39.6 Properties Viewed on Average

Book > Direct Network Desktop 47.2 Properties Viewed Book > Direct Network Mobile 38.5 Properties Viewed

Bounce Rate 28.41%

Book > Direct Network Bounce Rate 30.65%



# DURATION

Overall 4.2 min

Desktop 4.7 min

Mobile 3.9 min

Global Average Overall: 3.7 min

Global Desktop Average: 4.8 min

Global Mobile Average: 3.1 min



# **DEVICE BREAKDOWN**