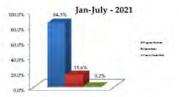

### PUBLIC RELATIONS - EARNED

|                      | Current<br>(2021) | Previous<br>(2020) |
|----------------------|-------------------|--------------------|
| Press Releases       | 16                | 30                 |
| Media FAMs           | 3                 | 4                  |
| Press Trips          | 11                | 33                 |
| Coverage Received    | 122               | 108                |
| Coverage Impressions | 4,305,258,326     | 2,014,417,615      |
| Coverage Value       | \$88,108,246      | \$43,417,062       |

### 122 Stories - 4.5 Billion Impressions - \$88 Million Value

"Here, raise a glass to these spectacular outdoor experiences that you can have at wineries." - Forbes

"One day is simply not enough to experience the maximum relaxation visitors can achieve in Temecula..." - Los Angeles Times