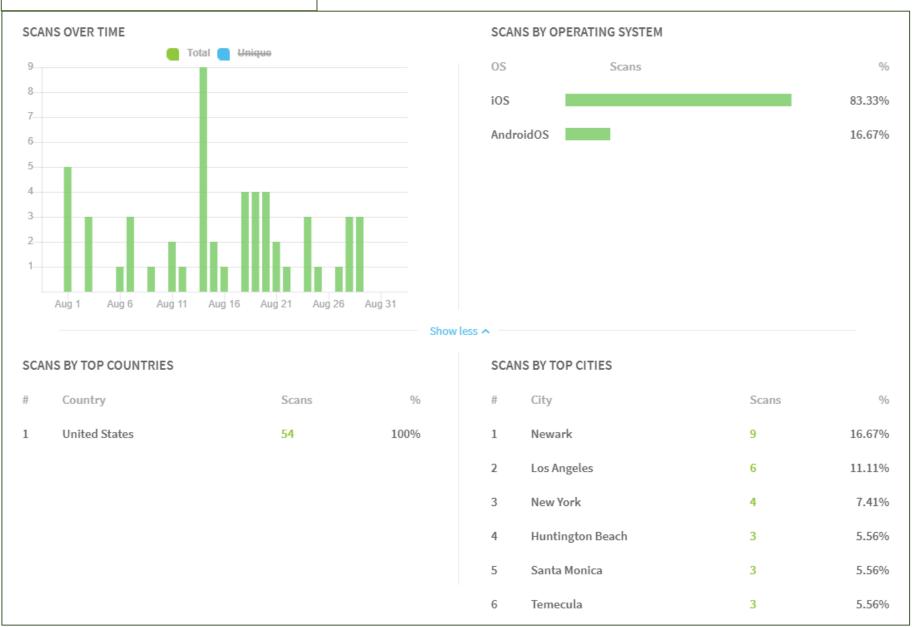

-------------------|---------------------------------|---------------------------------|---------------------------------|
| 6677  | 18     | 4527   | 94     | 8                      | 1836                            | 193                             | 1                               |

#### Referrals By Category

| TOTAL | ALL LODGING | BED & BREAKFAST/VACATION HOME | HOTEL/MOTEL | RESORTS | VACATION RENTAL |
|-------|-------------|-------------------------------|-------------|---------|-----------------|
| 3648  | 2923        | 202                           | 110         | 249     | 164             |

#### **BOOK DIRECT ENGAGEMENT REPORT**

# MARKETING PAID

2021 August Performance & Activity Report





2021 August Performance & Activity Report

### VISITOR INFORMATION - QR CODE SCANS



ADARA MEDIA IMPACT

2021 August Performance & Activity Report



| Market      | Percentage of Travelers |
|-------------|-------------------------|
| Los Angeles | 43.3                    |
| San Diego   | 10.2                    |
| Phoenix     | 6.3                     |
| Las Vegas   | 3.9                     |

Media Impact Pixels Link our marketing efforts directly to actual travel outcomes



The Website Impact Pixel links our website visitors to travel outcomes.

# MARKETING BRAND

#### **SOCIAL MEDIA STORIES & POSTS**

2021 August Performance & Activity Report

We launched our new brand on August 18, 2021. All of our social platforms received new logo, description, and link updates. On the day of the launch, we Celebrated with our MANIFESTOAST. A lot of our partners participated