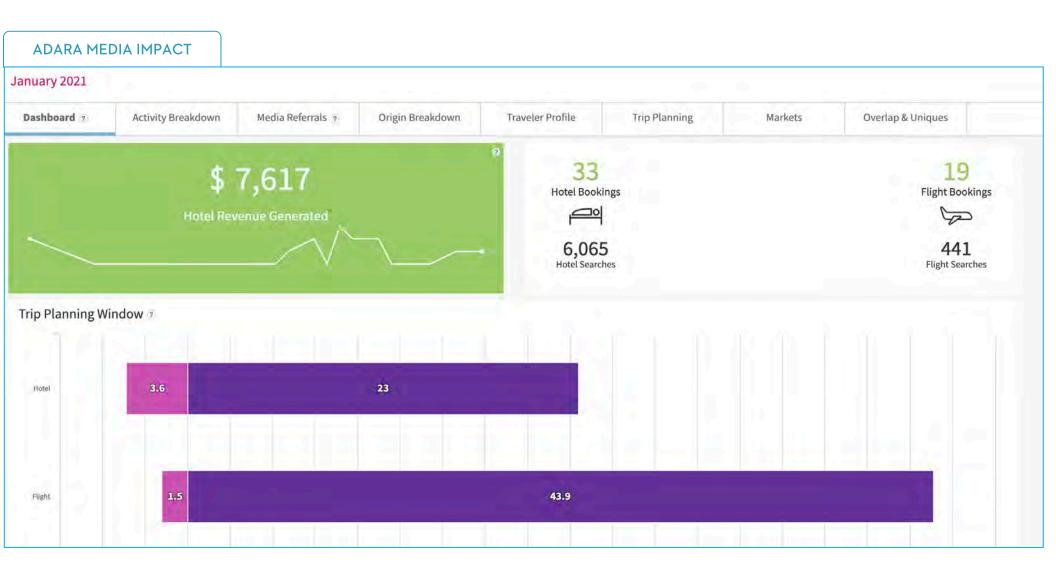

### **JANUARY 2021 BOARD REPORT**

#### **AIRDNA REPORT** Average Daily Rate Occupancy Rate Market Grade Revenue ( ) Rental Demand Dec: \$445 Jul: 74% Aug: \$6,239 (1) Revenue Growth \$370 ( ) Seasonality ( Regulation Apr: \$2,539 Mar: \$310 Mar: 32% (i) Investability 93 of 100 View Rates → View Occupancy → View Revenue → 1 1 1 Booking Lead Time Occupancy Rate **Booked Properties** 35% 46 days 345 **a** 27% Monthly -34% Monthly -0.3% Monthly -Dutch Village Historical Occupancy Rates Entire Home Bedrooms: All Accommodates: All Apply ☑ 25th percentile ☑ 50th percentile ☑ 75th percentile ☑ 90th percentile 100% Butterfield Lake Estates Rainbow Paloma Feb '20 Pala Mesa Palomar Mountain