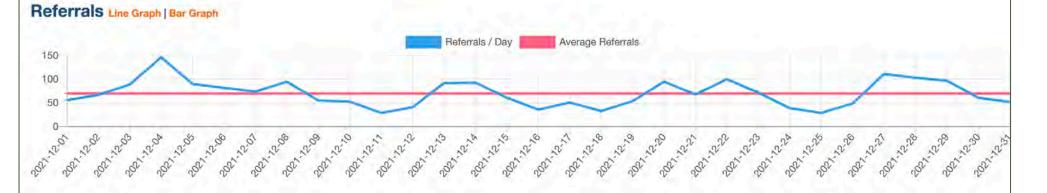

#### **HOTEL WEBSITE REFERRALS** Referrals Line Graph | Bar Graph Average Referrals 350 300 250 200 Searches by Category TOTAL ALL LODGING BED & BREAKFAST/VACATION HOME HOTEL/MOTEL RESORTS VACATION RENTAL 77229 62833 2858 3964 4773 2801 Searches by Campaign TEMECULA-TEMECULA-TEMECULA-TEMECULA-TEMECULA-TEMECULA-TEMECULA-TEMECULA-INTERIOR-MOBILE TABLET TOTAL DIRECT BOOKINGWIDGET(WIDGET)-BOOKINGWIDGET(WIDGET)-BOOKINGWIDGET-BOOKINGWIDGET-INTERIOR-BOOKINGWIDGET BOOKINGWIDGET(WIDGET) BOOKINGWIDGET(WIDGET) LODGINGS PACKAGES LODGINGS PACKAGES BOOKINGWIDGET 22 153 40 2585 77229 1043 50954 1244 21101 Referrals By Category TOTAL ALL LODGING BED & BREAKFAST/VACATION HOME HOTEL/MOTEL RESORTS VACATION RENTAL 42288 2229 52547 3505 2640