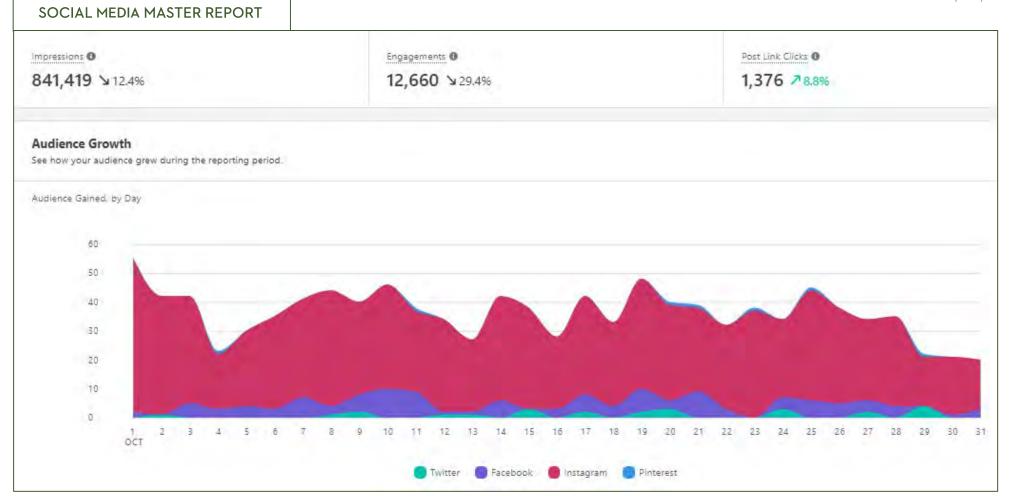

18,880

\*\*\* (1)

Impressions

In 2021, we received over 12 million impressions, 264k engagements, and 55K direct clicks to our website. Instagram and Tiktok continue to outperform our other platforms, as they focus on short-form vertical video. On Instagram, some of our top posts had organic impressions in the 30k range with many of these posts featuring our beautiful landscapes and views. We have been using past post data from previous years to see what types of posts perform best on our feed.

This year, we also began promoting on AMP stories in partnership with Visit California through our Crowdriff Story Network. We are slowly starting to get more exposure on the platform as our feeds start pulling into Google search algorithms. We will continue creating content for this platform since we hope to target users who are already searching for us on search engines.

Our Live Glass Full video campaign, launched in August, has done well organically. We will continue to push this on our story feeds during the first half of the new year. Our Live Glass Full hashtag has surpassed 1,000 tags, and &e hoping to increase this number as we get into 2022.