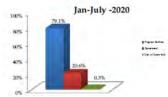

### PUBLIC RELATIONS - EARNED

|                      | Current<br>(2021) | Previous<br>(2020) |
|----------------------|-------------------|--------------------|
| Press Releases       | 16                | 30                 |
| Media FAMs           | 3                 | 4                  |
| Press Trips          | 11                | 33                 |
| Coverage Received    | 122               | 108                |
| Coverage Impressions | 4,305,258,326     | 2,014,417,615      |
| Coverage Value       | \$88,108,246      | \$43,417,062       |

### 122 Stories - 4.5 Billion Impressions - \$88 Million Value

"Here, raise a glass to these spectacular outdoor experiences that you can have at wineries." - Forbes

"One day is simply not enough to experience the maximum relaxation visitors can achieve in Temecula..." - Los Angeles Times