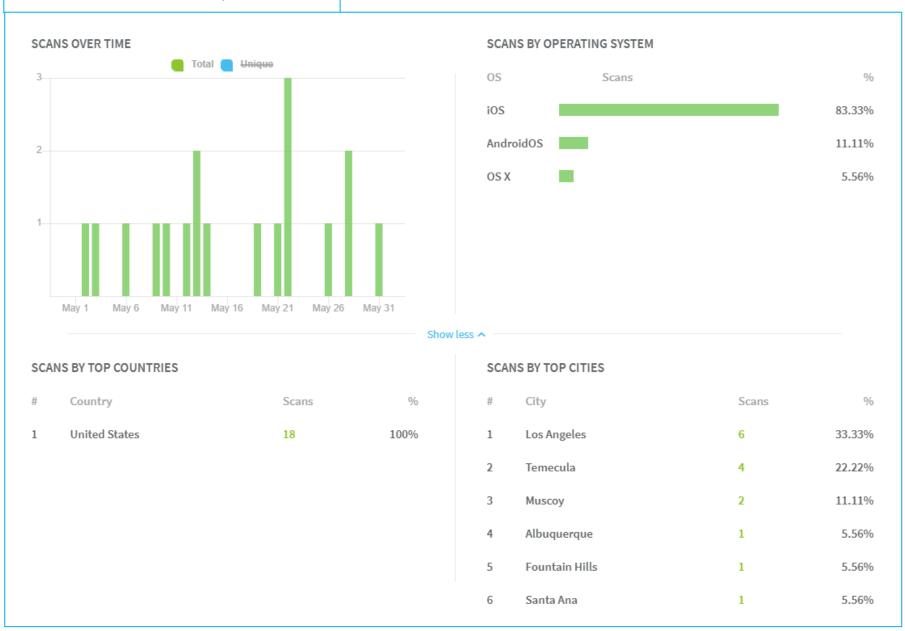

|

## Searches by Campaign

| TOTAL | DIRECT | MOBILE | TABLET | TEMECULA-BOOKINGWIDGET-LODGINGS | TEMECULA-BOOKINGWIDGET-PACKAGES |
|-------|--------|--------|--------|---------------------------------|---------------------------------|
| 8288  | 160    | 5343   | 130    | 2397                            | 258                             |

# Referrals By Category

| ı | TOTAL | ALL LODGING | BED & BREAKFAST/VACATION HOME | HOTEL/MOTEL | RESORTS | VACATION RENTAL |
|---|-------|-------------|-------------------------------|-------------|---------|-----------------|
|   | 6008  | 5119        | 204                           | 195         | 317     | 173             |



VISITOR INFORMATION - QR CODE SCANS





2021 May Performance & Activity Report

# SUPPORT LOCAL TAKEOUT - QR CODE SCANS



2021 May Performance & Activity Report



Media Impact Pixels Link our marketing efforts directly to actual travel outcomes



The Website Impact Pixel links our website visitors to travel outcomes.

# BOOK DIRECT ENGAGEMENT REPORT

# visittemeculavalley.com BOOK > DIRECT **ENGAGEMENT REPORT** Start Date End Date 5/1/2021 5/31/2021 BOOK > DIRECT RESULTS PAGE 10K 9,057 ENGAGEMENT 8,288 Searches 8,288 Desktop 21.8 Properties Viewed on Average Mobile 37.2 Properties Viewed on Average 5 5K Book > Direct Network Desktop 48.0 Properties Viewed Book > Direct Network Mobile 38.6 Properties Viewed Bounce Rate 29.59% Book > Direct Network Bounce Rate 30.55% March 2021 April 2021 May 2021 DURATION 5.0 min Overall 3.4 min Desktop 5.0 min 2.6 min Mobile 2.6 min Global Average Overall: 3.8 min Global