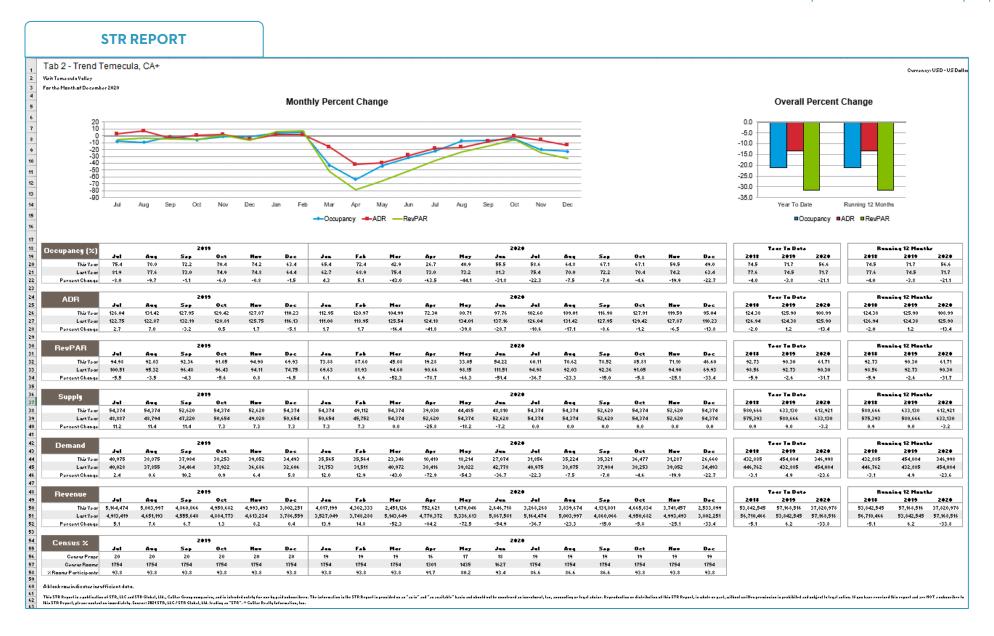

#### **STR REPORT**

Visit Temecula Valley
For the Month of January 2021

| 0.0   |         |      | -   | -          | - 1  |
|-------|---------|------|-----|------------|------|
| 5.0   |         |      |     |            |      |
| 0.0   |         | -    | _   |            |      |
| 5.0   |         |      | _   |            |      |
| 0.0   |         | -    | _   |            |      |
| 0.0   |         | -    |     | _          |      |
| 0.0   |         | _    |     | _          |      |
| i.0 — |         |      |     |            |      |
| .0    |         |      |     |            |      |
|       | Year To | Date | Run | ning 12 Mo | nths |