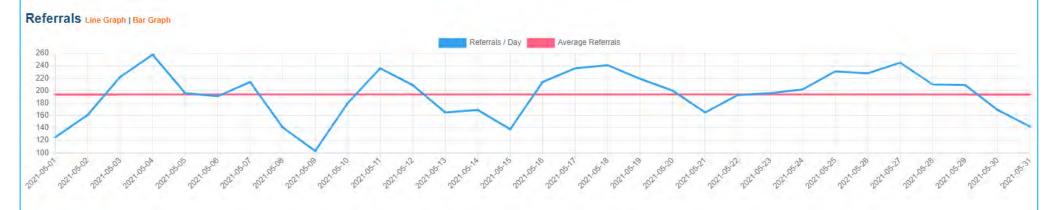

#### **HOTEL WEBSITE REFERRALS** Referrals Line Graph | Bar Graph Average Referrals 350 300 250 200 Searches by Category TOTAL ALL LODGING BED & BREAKFAST/VACATION HOME HOTEL/MOTEL RESORTS VACATION RENTAL 77229 62833 2858 3964 4773 2801 Searches by Campaign TEMECULA-TEMECULA-TEMECULA-TEMECULA-TEMECULA-TEMECULA-TEMECULA-TEMECULA-INTERIOR-MOBILE TABLET TOTAL DIRECT BOOKINGWIDGET(WIDGET)-BOOKINGWIDGET(WIDGET)-BOOKINGWIDGET-BOOKINGWIDGET-INTERIOR-BOOKINGWIDGET BOOKINGWIDGET(WIDGET) BOOKINGWIDGET(WIDGET) LODGINGS PACKAGES LODGINGS PACKAGES BOOKINGWIDGET 22 153 40 2585 77229 1043 50954 1244 21101 Referrals By Category TOTAL ALL LODGING BED & BREAKFAST/VACATION HOME HOTEL/MOTEL RESORTS VACATION RENTAL 42288 2229 52547 3505 2640