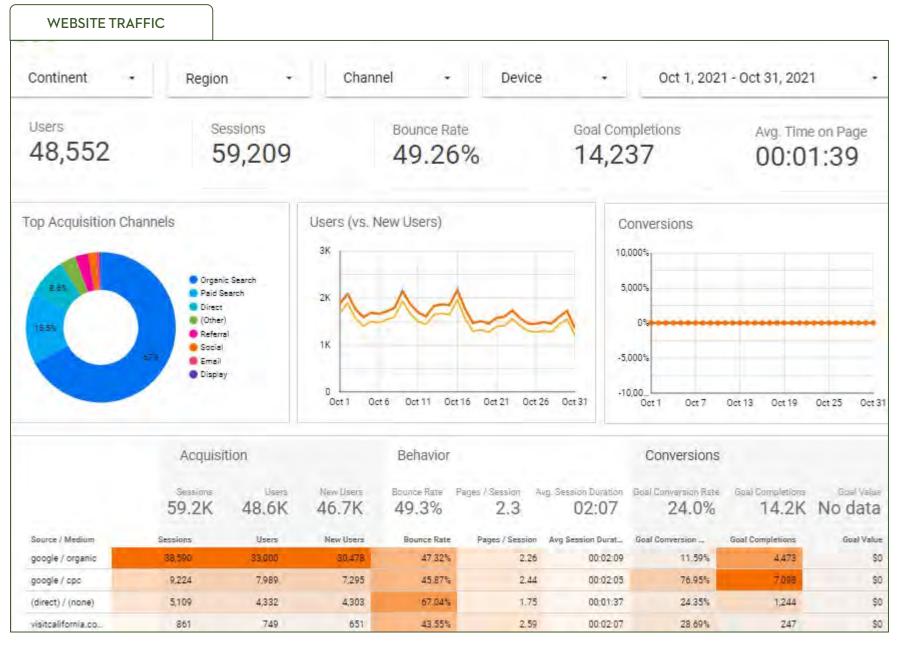

18,880

\*\*\* (1)

Impressions

In 2021, we received over 12 million impressions, 264k engagements, and 55K direct clicks to our website. Instagram and Tiktok continue to outperform our other platforms, as they focus on short-form vertical video. On Instagram, some of our top posts had organic impressions in the 30k range with many of these posts featuring our beautiful landscapes and views. We have been using past post data from previous years to see what types of posts perform best on our feed.

This year, we also began promoting on AMP stories in partnership with Visit California through our Crowdriff Story Network. We are slowly starting to get more exposure on the platform as our feeds start pulling into Google search algorithms. We will continue creating content for this platform since we hope to target users who are already searching for us on search engines.

Our Live Glass Full video campaign, launched in August, has done well organically. We will continue to push this on our story feeds during the first half of the new year. Our Live Glass Full hashtag has surpassed 1,000 tags, and &e hoping to increase this number as we get into 2022.