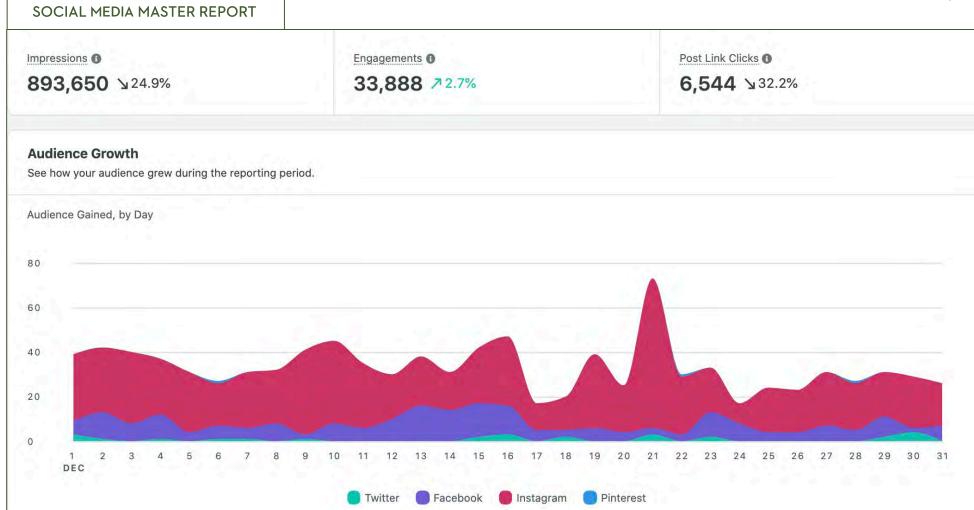

To help promote our local restaurants during the lockdown we created imagery to make it easy for everyone staying in Temecula Valley to find takeout from our members.

SOCIAL MEDIA MASTER REPORT

Media Impact Pixels Link our marketing efforts directly to actual travel outcomes

#### SOCIAL MEDIA STORIES/POSTS

2021 January Performance & Activity Report

During the month of January, we focused on promoting the Shop Local and Order Takeout pages featured on our website. Our promotions on social media continued to be story based due to the Stay-At-Home Order. We focused on using local hashtags and targeting our existing fan base instead of seeking out new audiences. Specials we featured on our social media feeds were also cross promoted on our website galleries. We geotagged and added call-to-action links to our imagery to increase referral traffic to member websites. Members have been encouraged to submit their content through our Crowdriff collector link to add any specials or promotions they would like featured on our website. Visit California uses the Crowdriff platform as well, so having more member generated photos and videos will be very important in the next few months: <a href="https://upload.crowdriff.com/visittemeculavalleymembers">https://upload.crowdriff.com/visittemeculavalleymembers</a>