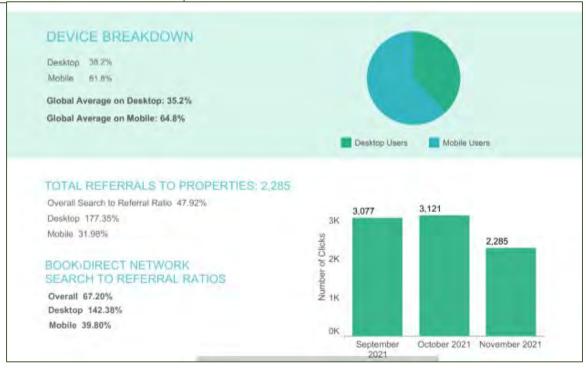

#### **HOTEL WEBSITE REFERRALS** Referrals Line Graph | Bar Graph Average Referrals 350 300 250 200 Searches by Category TOTAL ALL LODGING BED & BREAKFAST/VACATION HOME HOTEL/MOTEL RESORTS VACATION RENTAL 77229 62833 2858 3964 4773 2801 Searches by Campaign TEMECULA-TEMECULA-TEMECULA-TEMECULA-TEMECULA-TEMECULA-TEMECULA-TEMECULA-INTERIOR-MOBILE TABLET TOTAL DIRECT BOOKINGWIDGET(WIDGET)-BOOKINGWIDGET(WIDGET)-BOOKINGWIDGET-BOOKINGWIDGET-INTERIOR-BOOKINGWIDGET BOOKINGWIDGET(WIDGET) BOOKINGWIDGET(WIDGET) LODGINGS PACKAGES LODGINGS PACKAGES BOOKINGWIDGET 22 153 40 2585 77229 1043 50954 1244 21101 Referrals By Category TOTAL ALL LODGING BED & BREAKFAST/VACATION HOME HOTEL/MOTEL RESORTS VACATION RENTAL 42288 2229 52547 3505 2640