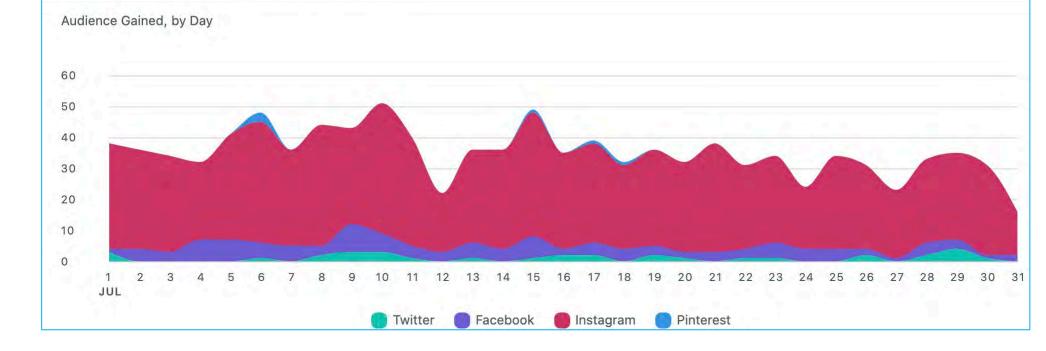

18,880

\*\*\* (1)

Impressions

In 2021, we received over 12 million impressions, 264k engagements, and 55K direct clicks to our website. Instagram and Tiktok continue to outperform our other platforms, as they focus on short-form vertical video. On Instagram, some of our top posts had organic impressions in the 30k range with many of these posts featuring our beautiful landscapes and views. We have been using past post data from previous years to see what types of posts perform best on our feed.

This year, we also began promoting on AMP stories in partnership with Visit California through our Crowdriff Story Network. We are slowly starting to get more exposure on the platform as our feeds start pulling into Google search algorithms. We will continue creating content for this platform since we hope to target users who are already searching for us on search engines.

Our Live Glass Full video campaign, launched in August, has done well organically. We will continue to push this on our story feeds during the first half of the new year. Our Live Glass Full hashtag has surpassed 1,000 tags, and &e hoping to increase this number as we get into 2022.