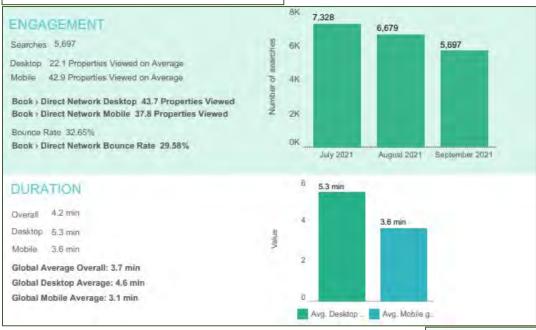

#### **HOTEL WEBSITE REFERRALS** Referrals Line Graph | Bar Graph Average Referrals 350 300 250 200 Searches by Category TOTAL ALL LODGING BED & BREAKFAST/VACATION HOME HOTEL/MOTEL RESORTS VACATION RENTAL 77229 62833 2858 3964 4773 2801 Searches by Campaign TEMECULA-TEMECULA-TEMECULA-TEMECULA-TEMECULA-TEMECULA-TEMECULA-TEMECULA-INTERIOR-MOBILE TABLET TOTAL DIRECT BOOKINGWIDGET(WIDGET)-BOOKINGWIDGET(WIDGET)-BOOKINGWIDGET-BOOKINGWIDGET-INTERIOR-BOOKINGWIDGET BOOKINGWIDGET(WIDGET) BOOKINGWIDGET(WIDGET) LODGINGS PACKAGES LODGINGS PACKAGES BOOKINGWIDGET 22 153 40 2585 77229 1043 50954 1244 21101 Referrals By Category TOTAL ALL LODGING BED & BREAKFAST/VACATION HOME HOTEL/MOTEL RESORTS VACATION RENTAL 42288 2229 52547 3505 2640