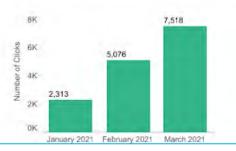

18,880

\*\*\* (1)

Impressions

In 2021, we received over 12 million impressions, 264k engagements, and 55K direct clicks to our website. Instagram and Tiktok continue to outperform our other platforms, as they focus on short-form vertical video. On Instagram, some of our top posts had organic impressions in the 30k range with many of these posts featuring our beautiful landscapes and views. We have been using past post data from previous years to see what types of posts perform best on our feed.