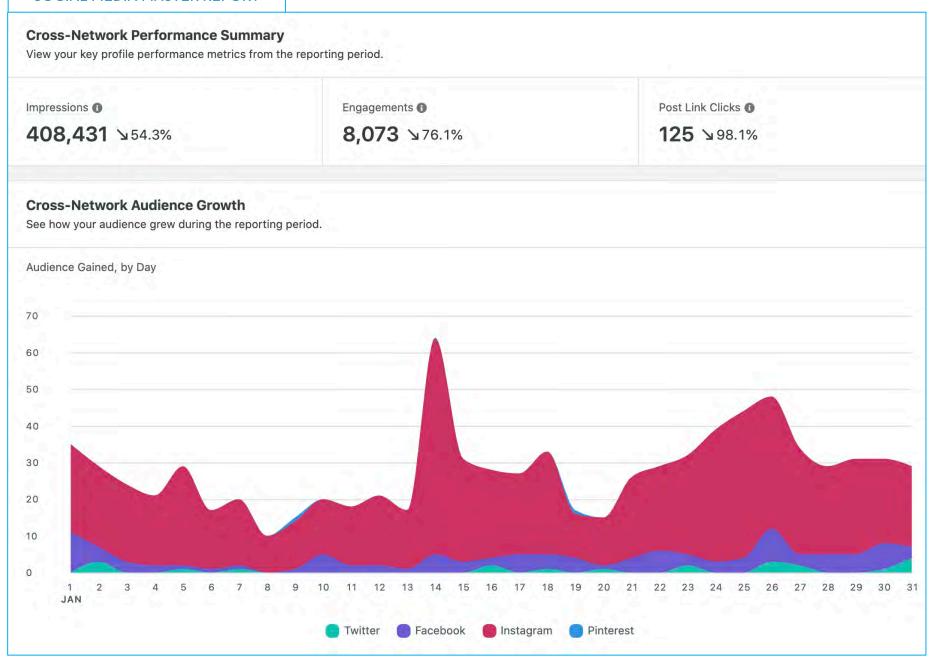

18,880

\*\*\* (1)

Impressions

In 2021, we received over 12 million impressions, 264k engagements, and 55K direct clicks to our website. Instagram and Tiktok continue to outperform our other platforms, as they focus on short-form vertical video. On Instagram, some of our top posts had organic impressions in the 30k range with many of these posts featuring our beautiful landscapes and views. We have been using past post data from previous years to see what types of posts perform best on our feed.

This year, we also began promoting on AMP stories in partnership with Visit California through our Crowdriff Story Network. We are slowly starting to get more exposure on the platform as our feeds start pulling into Google search algorithms. We will continue creating content for this platform since we hope to target users who are already searching for us on search engines.

Our Live Glass Full video campaign, launched in August, has done well organically. We will continue to push this on our story feeds during the first half of the new year. Our Live Glass Full hashtag has surpassed 1,000 tags, and &e hoping to increase this number as we get into 2022.