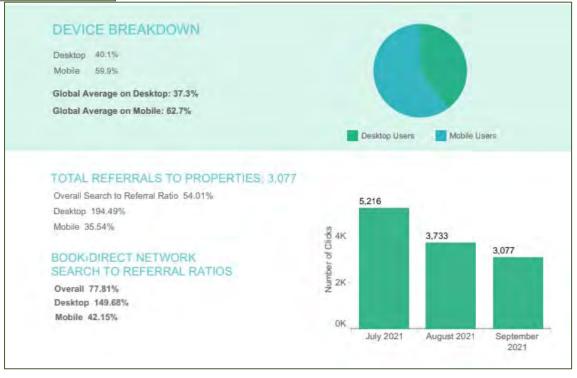

#### **HOTEL WEBSITE REFERRALS** Referrals Line Graph | Bar Graph Average Referrals 350 300 250 200 Searches by Category TOTAL ALL LODGING BED & BREAKFAST/VACATION HOME HOTEL/MOTEL RESORTS VACATION RENTAL 77229 62833 2858 3964 4773 2801 Searches by Campaign TEMECULA-TEMECULA-TEMECULA-TEMECULA-TEMECULA-TEMECULA-TEMECULA-TEMECULA-INTERIOR-MOBILE TABLET TOTAL DIRECT BOOKINGWIDGET(WIDGET)-BOOKINGWIDGET(WIDGET)-BOOKINGWIDGET-BOOKINGWIDGET-INTERIOR-BOOKINGWIDGET BOOKINGWIDGET(WIDGET) BOOKINGWIDGET(WIDGET) LODGINGS PACKAGES LODGINGS PACKAGES BOOKINGWIDGET 22 153 40 2585 77229 1043 50954 1244 21101 Referrals By Category TOTAL ALL LODGING BED & BREAKFAST/VACATION HOME HOTEL/MOTEL RESORTS VACATION RENTAL 42288 2229 52547 3505 2640