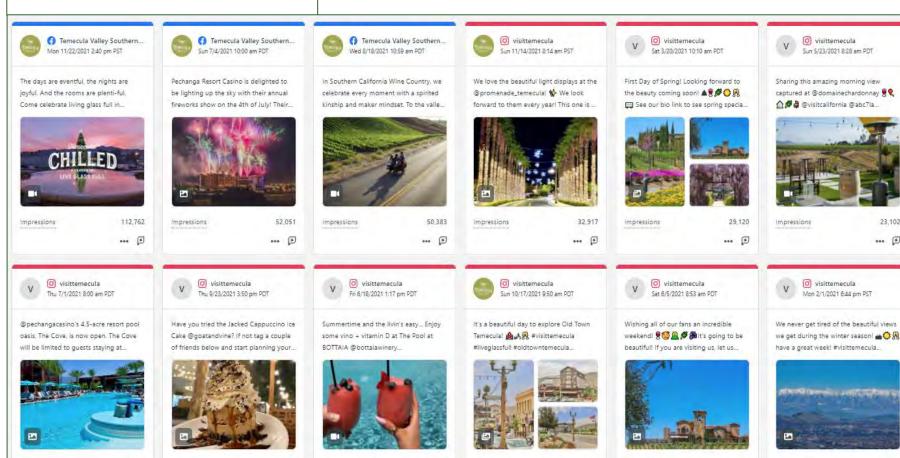

#### SOCIAL MEDIA STORIES/POSTS

2021 January Performance & Activity Report

During the month of January, we focused on promoting the Shop Local and Order Takeout pages featured on our website. Our promotions on social media continued to be story based due to the Stay-At-Home Order. We focused on using local hashtags and targeting our existing fan base instead of seeking out new audiences. Specials we featured on our social media feeds were also cross promoted on our website galleries. We geotagged and added call-to-action links to our imagery to increase referral traffic to member websites. Members have been encouraged to submit their content through our Crowdriff collector link to add any specials or promotions they would like featured on our website. Visit California uses the Crowdriff platform as well, so having more member generated photos and videos will be very important in the next few months: <a href="https://upload.crowdriff.com/visittemeculavalleymembers">https://upload.crowdriff.com/visittemeculavalleymembers</a>