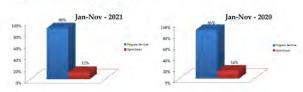

#### **HOTEL WEBSITE REFERRALS** Referrals Line Graph | Bar Graph Average Referrals 350 300 250 200 Searches by Category TOTAL ALL LODGING BED & BREAKFAST/VACATION HOME HOTEL/MOTEL RESORTS VACATION RENTAL 77229 62833 2858 3964 4773 2801 Searches by Campaign TEMECULA-TEMECULA-TEMECULA-TEMECULA-TEMECULA-TEMECULA-TEMECULA-TEMECULA-INTERIOR-MOBILE TABLET TOTAL DIRECT BOOKINGWIDGET(WIDGET)-BOOKINGWIDGET(WIDGET)-BOOKINGWIDGET-BOOKINGWIDGET-INTERIOR-BOOKINGWIDGET BOOKINGWIDGET(WIDGET) BOOKINGWIDGET(WIDGET) LODGINGS PACKAGES LODGINGS PACKAGES BOOKINGWIDGET 22 153 40 2585 77229 1043 50954 1244 21101 Referrals By Category TOTAL ALL LODGING BED & BREAKFAST/VACATION HOME HOTEL/MOTEL RESORTS VACATION RENTAL 42288 2229 52547 3505 2640