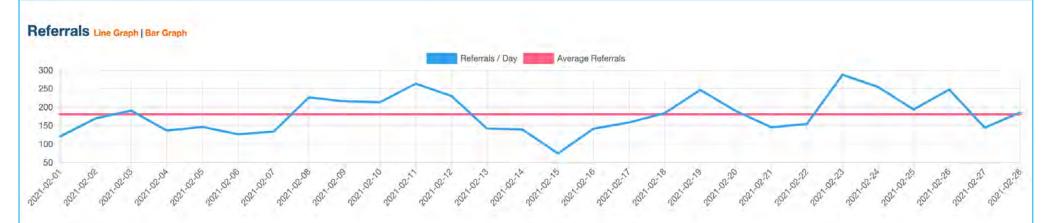

#### **HOTEL WEBSITE REFERRALS** Referrals Line Graph | Bar Graph Average Referrals 350 300 250 200 Searches by Category TOTAL ALL LODGING BED & BREAKFAST/VACATION HOME HOTEL/MOTEL RESORTS VACATION RENTAL 77229 62833 2858 3964 4773 2801 Searches by Campaign TEMECULA-TEMECULA-TEMECULA-TEMECULA-TEMECULA-TEMECULA-TEMECULA-TEMECULA-INTERIOR-MOBILE TABLET TOTAL DIRECT BOOKINGWIDGET(WIDGET)-BOOKINGWIDGET(WIDGET)-BOOKINGWIDGET-BOOKINGWIDGET-INTERIOR-BOOKINGWIDGET BOOKINGWIDGET(WIDGET) BOOKINGWIDGET(WIDGET) LODGINGS PACKAGES LODGINGS PACKAGES BOOKINGWIDGET 22 153 40 2585 77229 1043 50954 1244 21101 Referrals By Category TOTAL ALL LODGING BED & BREAKFAST/VACATION HOME HOTEL/MOTEL RESORTS VACATION RENTAL 42288 2229 52547 3505 2640