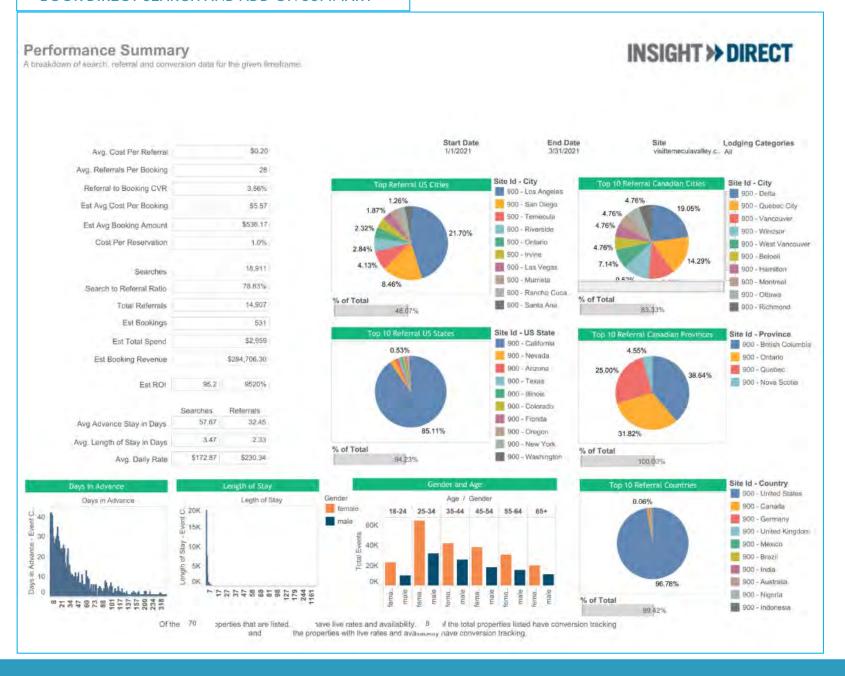

#### **HOTEL WEBSITE REFERRALS** Referrals Line Graph | Bar Graph Average Referrals 350 300 250 200 Searches by Category TOTAL ALL LODGING BED & BREAKFAST/VACATION HOME HOTEL/MOTEL RESORTS VACATION RENTAL 77229 62833 2858 3964 4773 2801 Searches by Campaign TEMECULA-TEMECULA-TEMECULA-TEMECULA-TEMECULA-TEMECULA-TEMECULA-TEMECULA-INTERIOR-MOBILE TABLET TOTAL DIRECT BOOKINGWIDGET(WIDGET)-BOOKINGWIDGET(WIDGET)-BOOKINGWIDGET-BOOKINGWIDGET-INTERIOR-BOOKINGWIDGET BOOKINGWIDGET(WIDGET) BOOKINGWIDGET(WIDGET) LODGINGS PACKAGES LODGINGS PACKAGES BOOKINGWIDGET 22 153 40 2585 77229 1043 50954 1244 21101 Referrals By Category TOTAL ALL LODGING BED & BREAKFAST/VACATION HOME HOTEL/MOTEL RESORTS VACATION RENTAL 42288 2229 52547 3505 2640