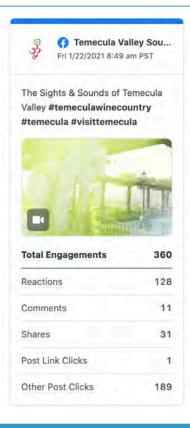

#### SOCIAL MEDIA STORIES/POSTS

2021 January Performance & Activity Report

During the month of January, we focused on promoting the Shop Local and Order Takeout pages featured on our website. Our promotions on social media continued to be story based due to the Stay-At-Home Order. We focused on using local hashtags and targeting our existing fan base instead of seeking out new audiences. Specials we featured on our social media feeds were also cross promoted on our website galleries. We geotagged and added call-to-action links to our imagery to increase referral traffic to member websites. Members have been encouraged to submit their content through our Crowdriff collector link to add any specials or promotions they would like featured on our website. Visit California uses the Crowdriff platform as well, so having more member generated photos and videos will be very important in the next few months: <a href="https://upload.crowdriff.com/visittemeculavalleymembers">https://upload.crowdriff.com/visittemeculavalleymembers</a>