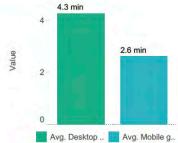

#### **HOTEL WEBSITE REFERRALS** Referrals Line Graph | Bar Graph Average Referrals 350 300 250 200 Searches by Category TOTAL ALL LODGING BED & BREAKFAST/VACATION HOME HOTEL/MOTEL RESORTS VACATION RENTAL 77229 62833 2858 3964 4773 2801 Searches by Campaign TEMECULA-TEMECULA-TEMECULA-TEMECULA-TEMECULA-TEMECULA-TEMECULA-TEMECULA-INTERIOR-MOBILE TABLET TOTAL DIRECT BOOKINGWIDGET(WIDGET)-BOOKINGWIDGET(WIDGET)-BOOKINGWIDGET-BOOKINGWIDGET-INTERIOR-BOOKINGWIDGET BOOKINGWIDGET(WIDGET) BOOKINGWIDGET(WIDGET) LODGINGS PACKAGES LODGINGS PACKAGES BOOKINGWIDGET 22 153 40 2585 77229 1043 50954 1244 21101 Referrals By Category TOTAL ALL LODGING BED & BREAKFAST/VACATION HOME HOTEL/MOTEL RESORTS VACATION RENTAL 42288 2229 52547 3505 2640