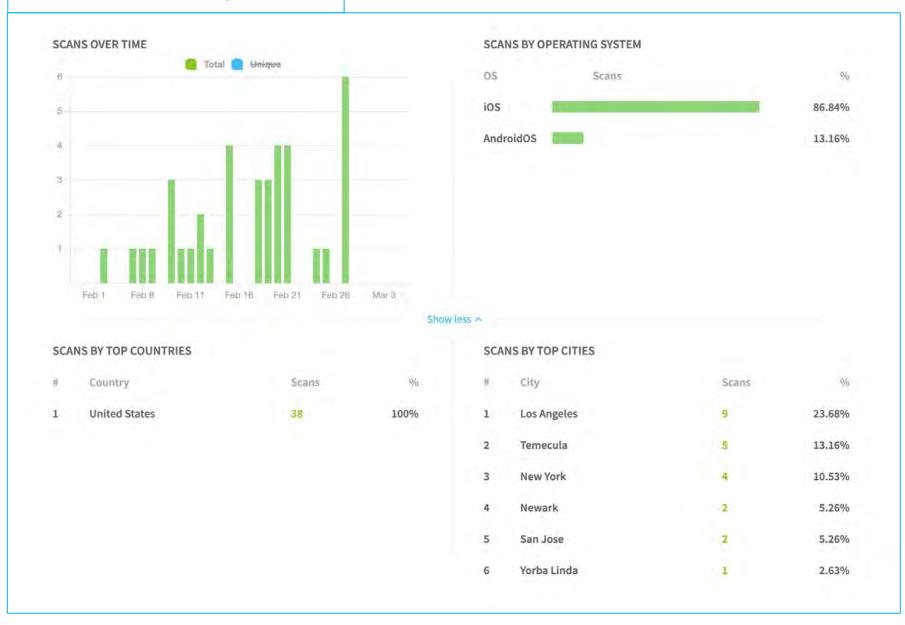

#### **AIRDNA REPORT** Average Daily Rate Occupancy Rate Market Grade Revenue ( ) Rental Demand Dec: \$445 Jul: 74% Aug: \$6,239 (1) Revenue Growth \$370 ( ) Seasonality ( Regulation Apr: \$2,539 Mar: \$310 Mar: 32% (i) Investability 93 of 100 View Rates → View Occupancy → View Revenue → 1 1 1 Booking Lead Time Occupancy Rate **Booked Properties** 35% 46 days 345 **a** 27% Monthly -34% Monthly -0.3% Monthly -Dutch Village Historical Occupancy Rates Entire Home Bedrooms: All Accommodates: All Apply ☑ 25th percentile ☑ 50th percentile ☑ 75th percentile ☑ 90th percentile 100% Butterfield Lake Estates Rainbow Paloma Feb '20 Pala Mesa Palomar Mountain