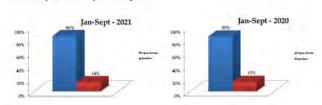

### PUBLIC RELATIONS - EARNED

|                      | Current<br>(2021) | Previous<br>(2020) |
|----------------------|-------------------|--------------------|
| Press Releases       | 16                | 30                 |
| Media FAMs           | 3                 | 4                  |
| Press Trips          | 11                | 33                 |
| Coverage Received    | 122               | 108                |
| Coverage Impressions | 4,305,258,326     | 2,014,417,615      |
| Coverage Value       | \$88,108,246      | \$43,417,062       |

### 122 Stories - 4.5 Billion Impressions - \$88 Million Value

"Here, raise a glass to these spectacular outdoor experiences that you can have at wineries." - Forbes

"One day is simply not enough to experience the maximum relaxation visitors can achieve in Temecula..." - Los Angeles Times