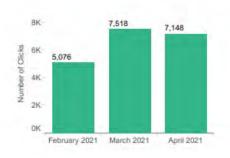

#### **HOTEL WEBSITE REFERRALS** Referrals Line Graph | Bar Graph Average Referrals 350 300 250 200 Searches by Category TOTAL ALL LODGING BED & BREAKFAST/VACATION HOME HOTEL/MOTEL RESORTS VACATION RENTAL 77229 62833 2858 3964 4773 2801 Searches by Campaign TEMECULA-TEMECULA-TEMECULA-TEMECULA-TEMECULA-TEMECULA-TEMECULA-TEMECULA-INTERIOR-MOBILE TABLET TOTAL DIRECT BOOKINGWIDGET(WIDGET)-BOOKINGWIDGET(WIDGET)-BOOKINGWIDGET-BOOKINGWIDGET-INTERIOR-BOOKINGWIDGET BOOKINGWIDGET(WIDGET) BOOKINGWIDGET(WIDGET) LODGINGS PACKAGES LODGINGS PACKAGES BOOKINGWIDGET 22 153 40 2585 77229 1043 50954 1244 21101 Referrals By Category TOTAL ALL LODGING BED & BREAKFAST/VACATION HOME HOTEL/MOTEL RESORTS VACATION RENTAL 42288 2229 52547 3505 2640

18,880

\*\*\* (1)

Impressions

In 2021, we received over 12 million impressions, 264k engagements, and 55K direct clicks to our website. Instagram and Tiktok continue to outperform our other platforms, as they focus on short-form vertical video. On Instagram, some of our top posts had organic impressions in the 30k range with many of these posts featuring our beautiful landscapes and views. We have been using past post data from previous years to see what types of posts perform best on our feed.