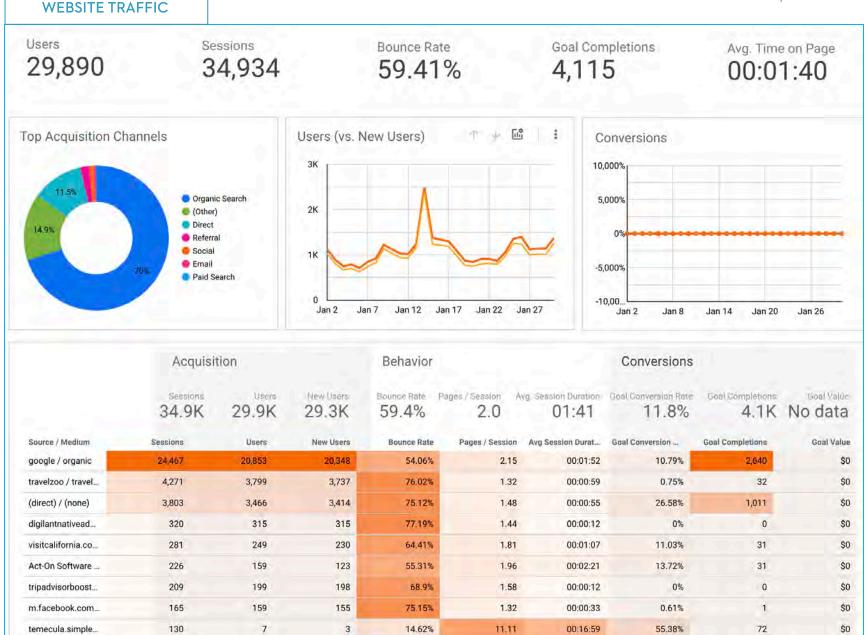

18,880

\*\*\* (1)

Impressions

In 2021, we received over 12 million impressions, 264k engagements, and 55K direct clicks to our website. Instagram and Tiktok continue to outperform our other platforms, as they focus on short-form vertical video. On Instagram, some of our top posts had organic impressions in the 30k range with many of these posts featuring our beautiful landscapes and views. We have been using past post data from previous years to see what types of posts perform best on our feed.

This year, we also began promoting on AMP stories in partnership with Visit California through our Crowdriff Story Network. We are slowly starting to get more exposure on the platform as our feeds start pulling into Google search algorithms. We will continue creating content for this platform since we hope to target users who are already searching for us on search engines.

Our Live Glass Full video campaign, launched in August, has done well organically. We will continue to push this on our story feeds during the first half of the new year. Our Live Glass Full hashtag has surpassed 1,000 tags, and &e hoping to increase this number as we get into 2022.