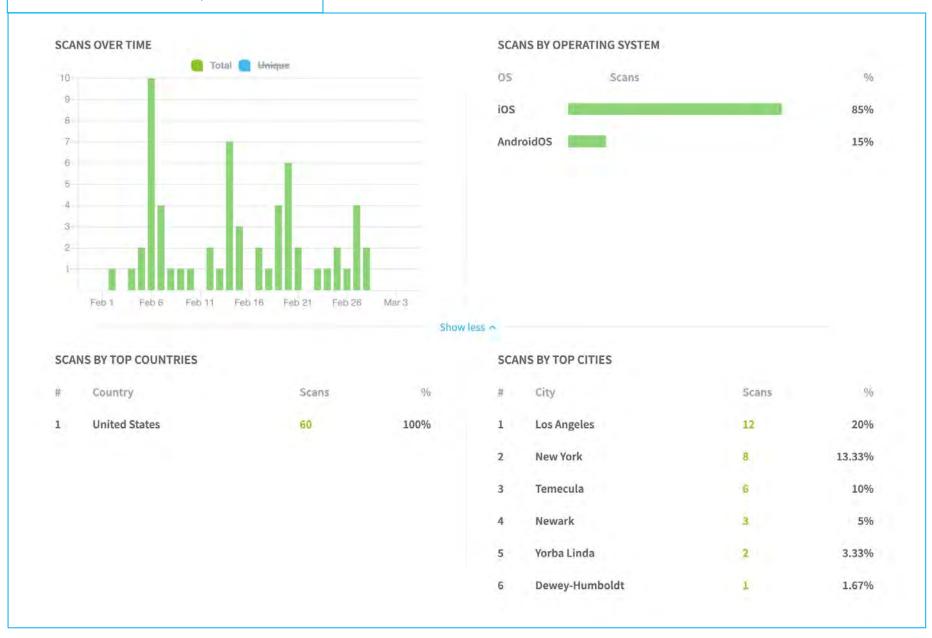

#### **AIRDNA REPORT** Average Daily Rate Occupancy Rate Market Grade Revenue ( ) Rental Demand Dec: \$445 Jul: 74% Aug: \$6,239 (1) Revenue Growth \$370 ( ) Seasonality ( Regulation Apr: \$2,539 Mar: \$310 Mar: 32% (i) Investability 93 of 100 View Rates → View Occupancy → View Revenue → 1 1 1 Booking Lead Time Occupancy Rate **Booked Properties** 35% 46 days 345 **a** 27% Monthly -34% Monthly -0.3% Monthly -Dutch Village Historical Occupancy Rates Entire Home Bedrooms: All Accommodates: All Apply ☑ 25th percentile ☑ 50th percentile ☑ 75th percentile ☑ 90th percentile 100% Butterfield Lake Estates Rainbow Paloma Feb '20 Pala Mesa Palomar Mountain