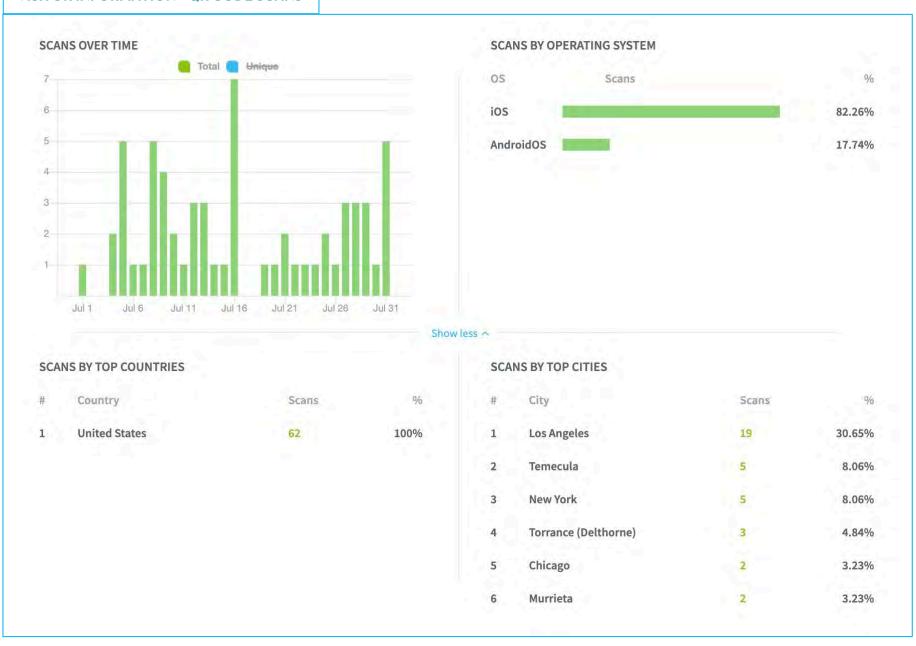

ork Mobile 38.5 Properties Viewed 2K Bounce Rate 31.02% Book > Direct Network Bounce Rate 29.70% May 2021 June 2021 July 2021 6 - 5.6 min **DURATION** Overall 4.3 min 3.6 min Desktop 5.6 min Mobile 3.6 min Global A verage Overall: 3.8 min Global Desktop A verage: 4.7 min Global Mobile A verage: 3.2 min Avg. Desktop .. Avg. Mobile g. **DEVICE BREAKDOWN** Desktop 34.9% Mobile 65.1% Global Average on Desktop: 39.0% Global Average on Mobile: 61.0% Desktop Users Mobile Users TOTAL REFERRALS TO PROPERTIES: 5,216 Overall Search to Referral Ratio 71.18% 6K-Desktop 147.97% 5.592 Mobile 38.11% ≗ 0 4K BOOK) DIRECT NETWORK SEARCH TO REFERRAL RATIOS Overall 83.46% Desktop 156.77% Mobile 43.17% June 2021 July 2021



2021 July Performance & Activity Report

#### **VISITOR INFORMATION - QR CODE SCANS**



#### SUPPORT LOCAL TAKEOUT - QR CODE SCANS





Media Impact Pixels Link our marketing efforts directly to actual travel outcomes



The Website Impact Pixel links our website visitors to travel outcomes.



#### SOCIAL MEDIA STORIES & POSTS

In the month of July, we focused on posting short-form video on Reels and Tiktok to showcase our destination. Our Sprout Social analytic reports and native platform statistics show video is favored in the algorithm. We will continue to take advantage of short-term video this month and next month until new features are added on each platform. A lot of our members are experimenting with video as well, and we have been able to curate a lot of their content on our feed.

Our latest Instagram Guide published showcases the "Top 10 Things To Do This Summer