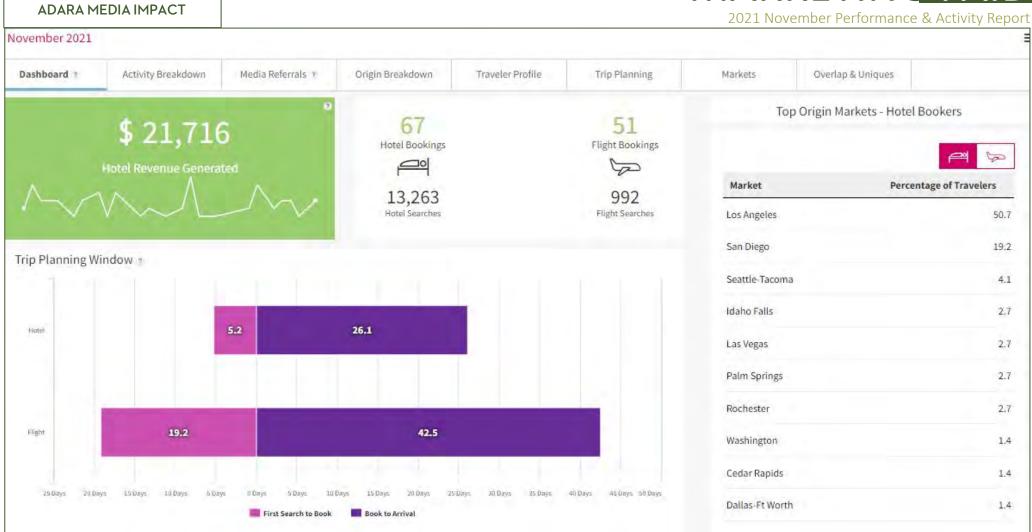

7  | 4      | 3241   | 82     | 1289                            | 151                             |

### Referrals By Category

| TOTAL | ALL LODGING. | BED & BREAKFAST/VACATION HOME | HOTEL/MOTEL | RESORTS | VACATION RENTAL |
|-------|--------------|-------------------------------|-------------|---------|-----------------|
| 2285  | 1682         | 135                           | 76          | 215     | 177             |

### Referrals By Button

| TOTAL | BOOKDIRECT BUTTON | GET PHONE LINK | PICTURE LINK | TITLE | WEBSITE |
|-------|-------------------|----------------|--------------|-------|---------|
| 2285  | 620               | 22             | 908          | 438   | 297     |

### **BOOK DIRECT ENGAGEMENT REPORT**

# MARKETING PAID

2021 November Performance & Activity Report









Media Impact Pixels Link our marketing efforts directly to actual travel outcomes



The Website Impact Pixel links our website visitors to travel outcomes.

# MARKETING BRAND

### **SOCIAL MEDIA STORIES & POSTS**

2021 November Performance & Activity Report

In November, we continued our Craft Hop Beer Tour promotion until the weekend of November 13<sup>th</sup>. We promoted the event on our story feeds, and we created an event on Facebook that received several responses. A lot of breweries were able to reshare our stories since we tagged them in each story sequence. The event was successful, and several breweries were able to give out most of the custom glasses created for the promotion. In the future, we hope more breweries can enticing beer and food pairings that can be showcased on