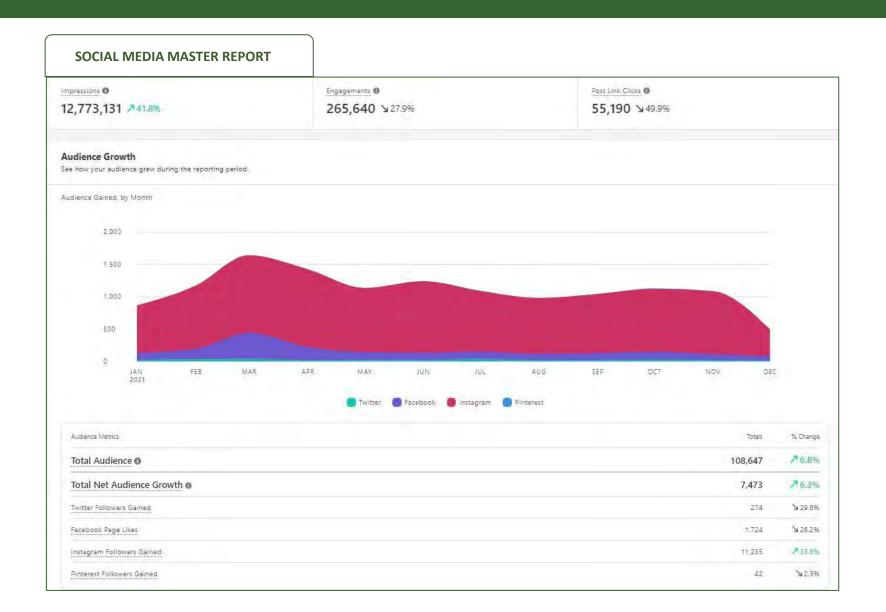

18,880

\*\*\* (1)

Impressions

In 2021, we received over 12 million impressions, 264k engagements, and 55K direct clicks to our website. Instagram and Tiktok continue to outperform our other platforms, as they focus on short-form vertical video. On Instagram, some of our top posts had organic impressions in the 30k range with many of these posts featuring our beautiful landscapes and views. We have been using past post data from previous years to see what types of posts perform best on our feed.

This year, we also began promoting on AMP stories in partnership with Visit California through our Crowdriff Story Network. We are slowly starting to get more exposure on the platform as our feeds start pulling into Google search algorithms. We will continue creating content for this platform since we hope to target users who are already searching for us on search engines.

Our Live Glass Full video campaign, launched in August, has done well organically. We will continue to push this on our story feeds during the first half of the new year. Our Live Glass Full hashtag has surpassed 1,000 tags, and &e hoping to increase this number as we get into 2022.