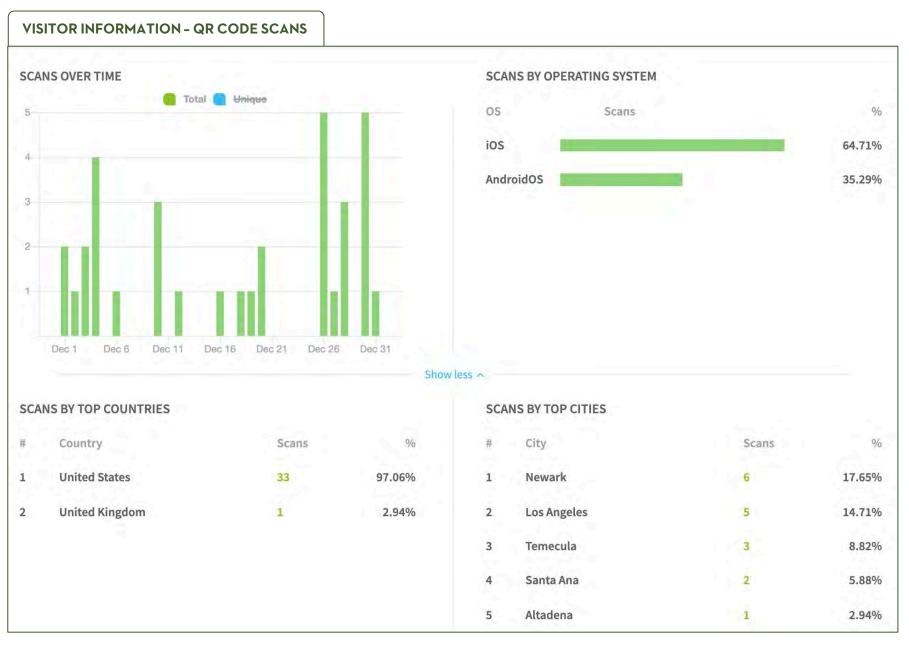

PAGE

#### **ENGAGEMENT**

Searches 4,539

Desktop 22.1 Properties Viewed on Average
Mobile 42.3 Properties Viewed on Average

Book > Direct Network Desktop 36.9 Properties Viewed Book > Direct Network Mobile 32.2 Properties Viewed

Bounce Rate 32.47%

Book > Direct Network Bounce Rate 27.77%



#### DURATION

Overall 3.2 min

Desktop 4.3 min

Mobile 2.6 min

Global Average Overall: 3.3 min Global Desktop Average: 4.2 min Global Mobile Average: 2.7 min



#### **DEVICE BREAKDOWN**

Desktop 36.2% Mobile 63.8%

Global Average on Desktop: 34.2%

Global Average on Mobile: 65.8%



#### TOTAL REFERRALS TO PROPERTIES: 2,173

Overall Search to Referral Ratio 47.87%

Desktop 166.59%

Mobile 35.20%

#### BOOK DIRECT NETWORK SEARCH TO REFERRAL RATIOS

Overall 63.01% Desktop 140.32% Mobile 36.50%







Media Impact Pixels Link our marketing efforts directly to actual travel outcomes



The Website Impact Pixel links our website visitors to travel outcomes.

## MARKETING BRAND

#### **SOCIAL MEDIA STORIES & POSTS**

2021 December Performance & Activity Report

In December, we promoted our annual Temecula Chilled Campaign. We began the month with the promotion of our Temecula Chilled Eats & Drinks. This year we filmed one master video for Facebook and YouTube and series of shorter vertical videos that were featured on Instagram Reels and TikTok. We also posted stories on our feeds and tagged our partners on a regular basis. Two amplified stories were also published for the promotion. One featured our most popular events and happenings, and the other featured all of our Temecula Chilled