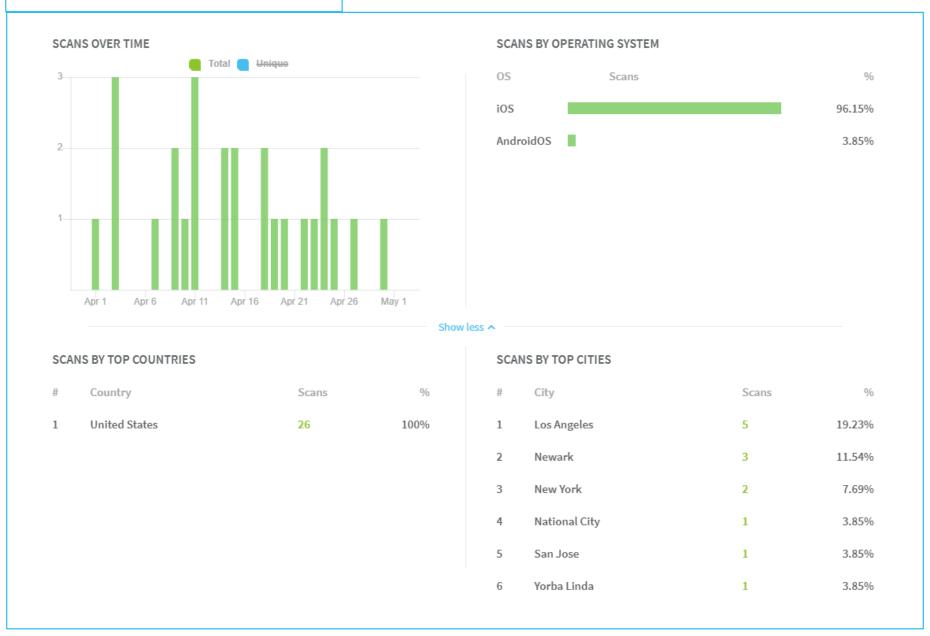

5909        | 262                           | 249         | 420     | 307             |

## Referrals By Button

| TOTAL | BOOKDIRECT BUTTON | GET PHONE LINK | PICTURE LINK | TITLE | WEBSITE |
|-------|-------------------|----------------|--------------|-------|---------|
| 7147  | 2969              | 42             | 2269         | 1214  | 653     |



# **VISITOR INFORMATION - QR CODE SCANS** SCANS OVER TIME SCANS BY OPERATING SYSTEM Total | Unique 05 Scans iOS 80.88% AndroidOS 17.65% OSX 1.47% May 1 Apr 11 Apr 16 Apr 21 Apr 26 Show less ~ SCANS BY TOP COUNTRIES SCANS BY TOP CITIES 96 City Country Scans Scans 1 United States 68 100% 1 Los Angeles 16 23.53% 2 Newark 10.29% 3 New York 10.29% 4 Temecula 5.88% 5 Santa Monica 2.94% 6 Irvine 2 2.94%



# SUPPORT LOCAL TAKEOUT - QR CODE SCANS





Media Impact Pixels Link our marketing efforts directly to actual travel outcomes



The Website Impact Pixel links our website visitors to travel outcomes.

# BOOK DIRECT ENGAGEMENT REPORT

# BOOK - DIRECT ENGAGEMENT REPORT

Site visittemeculavalley.com

Start Date 4/1/2021 End Date 4/30/2021

# **BOOK ) DIRECT RESULTS PAGE**

# ENGAGEMENT

Searches 9,057

Desktop 22.4 Properties Viewed on Average Mobile 39.6 Properties Viewed on Average

Book > Direct Network Desktop 47.2 Properties Viewed Book > Direct Network Mobile 38.5 Properties Viewed

Bounce Rate 28.41%

Book > Direct Network Bounce Rate 30.65%



# DURATION

Overall 4.2 min

Desktop 4.7 min

Mobile 3.9 min

Global Average Overall: 3.7 min

Global Desktop Average: 4.8 min

Global Mobile Average: 3.1 min



# **DEVICE BREAKDOWN