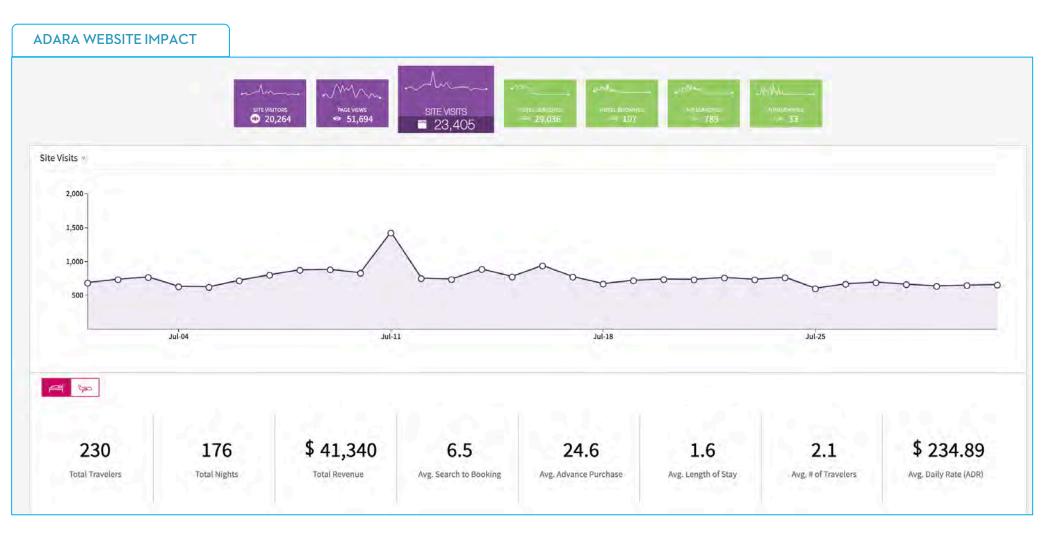

min **DURATION** Overall 4.3 min 3.6 min Desktop 5.6 min Mobile 3.6 min Global A verage Overall: 3.8 min Global Desktop A verage: 4.7 min Global Mobile A verage: 3.2 min Avg. Desktop .. Avg. Mobile g. **DEVICE BREAKDOWN** Desktop 34.9% Mobile 65.1% Global Average on Desktop: 39.0% Global Average on Mobile: 61.0% Desktop Users Mobile Users TOTAL REFERRALS TO PROPERTIES: 5,216 Overall Search to Referral Ratio 71.18% 6K-Desktop 147.97% 5.592 Mobile 38.11% ≗ 0 4K BOOK) DIRECT NETWORK SEARCH TO REFERRAL RATIOS Overall 83.46% Desktop 156.77% Mobile 43.17% June 2021 July 2021



2021 July Performance & Activity Report

#### **VISITOR INFORMATION - QR CODE SCANS**



#### SUPPORT LOCAL TAKEOUT - QR CODE SCANS





Media Impact Pixels Link our marketing efforts directly to actual travel outcomes



The Website Impact Pixel links our website visitors to travel outcomes.



#### SOCIAL MEDIA STORIES & POSTS

In the month of July, we focused on posting short-form video on Reels and Tiktok to showcase our destination. Our Sprout Social analytic reports and native platform statistics show video is favored in the algorithm. We will continue to take advantage of short-term video this month and next month until new features are added on each platform. A lot of our members are experimenting with video as well, and we have been able to curate a lot of their content on our feed.

Our latest Instagram Guide published showcases the "Top 10 Things To Do This Summer". This list includes tags for each of our partners, and it has been shared on our story feed several times. A lot of fans have sent