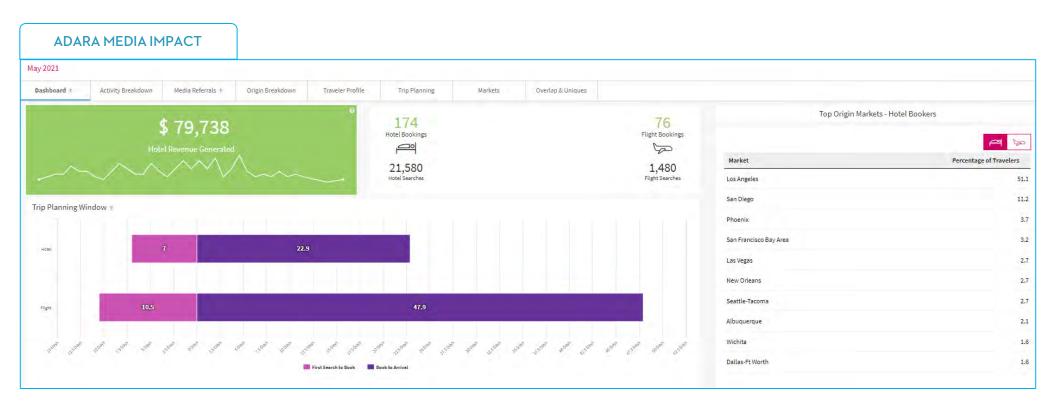

CT | MOBILE | TABLET | TEMECULA-BOOKINGWIDGET-LODGINGS | TEMECULA-BOOKINGWIDGET-PACKAGES |
|-------|--------|--------|--------|---------------------------------|---------------------------------|
| 8288  | 160    | 5343   | 130    | 2397                            | 258                             |

# Referrals By Category

| ı | TOTAL | ALL LODGING | BED & BREAKFAST/VACATION HOME | HOTEL/MOTEL | RESORTS | VACATION RENTAL |
|---|-------|-------------|-------------------------------|-------------|---------|-----------------|
|   | 6008  | 5119        | 204                           | 195         | 317     | 173             |



VISITOR INFORMATION - QR CODE SCANS





2021 May Performance & Activity Report

# SUPPORT LOCAL TAKEOUT - QR CODE SCANS



2021 May Performance & Activity Report



Media Impact Pixels Link our marketing efforts directly to actual travel outcomes



The Website Impact Pixel links our website visitors to travel outcomes.

# BOOK DIRECT ENGAGEMENT REPORT

# visittemeculavalley.com BOOK > DIRECT **ENGAGEMENT REPORT** Start Date End Date 5/1/2021 5/31/2021 BOOK > DIRECT RESULTS PAGE 10K 9,057 ENGAGEMENT 8,288 Searches 8,288 Desktop 21.8 Properties Viewed on Average Mobile 37.2 Properties Viewed on Average 5 5K Book > Direct Network Desktop 48.0 Properties Viewed Book > Direct Network Mobile 38.6 Properties Viewed Bounce Rate 29.59% Book > Direct Network Bounce Rate 30.55% March 2021 April 2021 May 2021 DURATION 5.0 min Overall 3.4 min Desktop 5.0 min 2.6 min Mobile 2.6 min Global Average Overall: 3.8 min Global Desktop Average: 4.8 min Global Mobile Ave