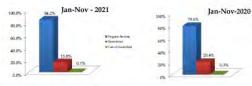

### PUBLIC RELATIONS - EARNED

|                      | Current<br>(2021) | Previous<br>(2020) |
|----------------------|-------------------|--------------------|
| Press Releases       | 16                | 30                 |
| Media FAMs           | 3                 | 4                  |
| Press Trips          | 11                | 33                 |
| Coverage Received    | 122               | 108                |
| Coverage Impressions | 4,305,258,326     | 2,014,417,615      |
| Coverage Value       | \$88,108,246      | \$43,417,062       |

### 122 Stories - 4.5 Billion Impressions - \$88 Million Value

"Here, raise a glass to these spectacular outdoor experiences that you can have at wineries." - Forbes

"One day is simply not enough to experience the maximum relaxation visitors can achieve in Temecula..." - Los Angeles Times