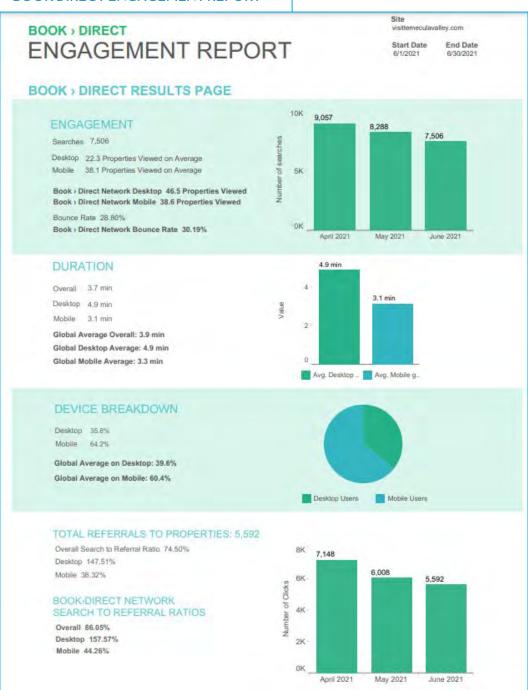

#### **BOOK DIRECT Q2 Report**

#### **BOOK DIRECT Q3 Report**

18.860

\*\*\* 3

Impressions

20,742

\*\*\* [4]

Impressions

20,074