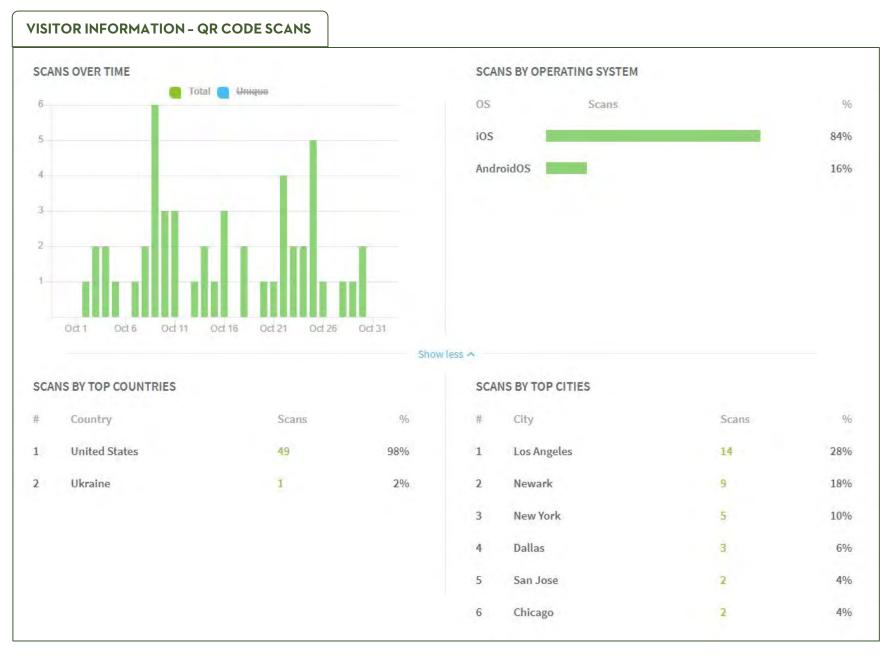

#### **HOTEL WEBSITE REFERRALS** Referrals Line Graph | Bar Graph Average Referrals 350 300 250 200 Searches by Category TOTAL ALL LODGING BED & BREAKFAST/VACATION HOME HOTEL/MOTEL RESORTS VACATION RENTAL 77229 62833 2858 3964 4773 2801 Searches by Campaign TEMECULA-TEMECULA-TEMECULA-TEMECULA-TEMECULA-TEMECULA-TEMECULA-TEMECULA-INTERIOR-MOBILE TABLET TOTAL DIRECT BOOKINGWIDGET(WIDGET)-BOOKINGWIDGET(WIDGET)-BOOKINGWIDGET-BOOKINGWIDGET-INTERIOR-BOOKINGWIDGET BOOKINGWIDGET(WIDGET) BOOKINGWIDGET(WIDGET) LODGINGS PACKAGES LODGINGS PACKAGES BOOKINGWIDGET 22 153 40 2585 77229 1043 50954 1244 21101 Referrals By Category TOTAL ALL LODGING BED & BREAKFAST/VACATION HOME HOTEL/MOTEL RESORTS VACATION RENTAL 42288 2229 52547 3505 2640