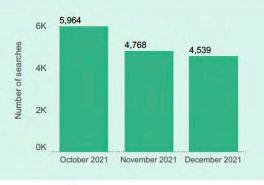

#### **HOTEL WEBSITE REFERRALS** Referrals Line Graph | Bar Graph Average Referrals 350 300 250 200 Searches by Category TOTAL ALL LODGING BED & BREAKFAST/VACATION HOME HOTEL/MOTEL RESORTS VACATION RENTAL 77229 62833 2858 3964 4773 2801 Searches by Campaign TEMECULA-TEMECULA-TEMECULA-TEMECULA-TEMECULA-TEMECULA-TEMECULA-TEMECULA-INTERIOR-MOBILE TABLET TOTAL DIRECT BOOKINGWIDGET(WIDGET)-BOOKINGWIDGET(WIDGET)-BOOKINGWIDGET-BOOKINGWIDGET-INTERIOR-BOOKINGWIDGET BOOKINGWIDGET(WIDGET) BOOKINGWIDGET(WIDGET) LODGINGS PACKAGES LODGINGS PACKAGES BOOKINGWIDGET 22 153 40 2585 77229 1043 50954 1244 21101 Referrals By Category TOTAL ALL LODGING BED & BREAKFAST/VACATION HOME HOTEL/MOTEL RESORTS VACATION RENTAL 42288 2229 52547 3505 2640