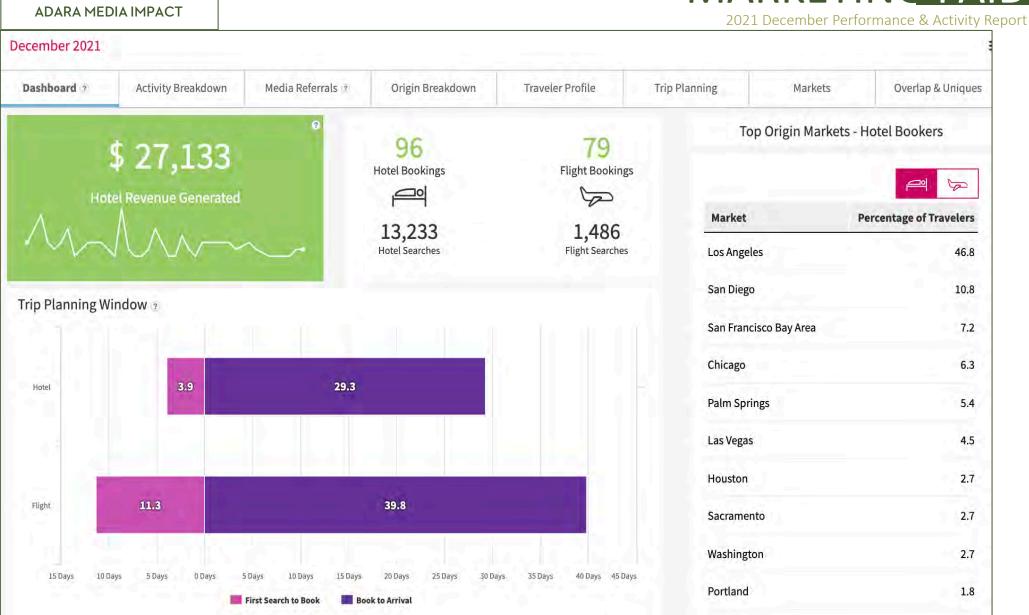

GE

#### **ENGAGEMENT**

Searches 4,539

Desktop 22.1 Properties Viewed on Average
Mobile 42.3 Properties Viewed on Average

Book > Direct Network Desktop 36.9 Properties Viewed Book > Direct Network Mobile 32.2 Properties Viewed

Bounce Rate 32.47%

Book > Direct Network Bounce Rate 27.77%



#### DURATION

Overall 3.2 min

Desktop 4.3 min

Mobile 2.6 min

Global Average Overall: 3.3 min Global Desktop Average: 4.2 min Global Mobile Average: 2.7 min



#### **DEVICE BREAKDOWN**

Desktop 36.2% Mobile 63.8%

Global Average on Desktop: 34.2%

Global Average on Mobile: 65.8%



#### TOTAL REFERRALS TO PROPERTIES: 2,173

Overall Search to Referral Ratio 47.87%

Desktop 166.59%

Mobile 35.20%

#### BOOK DIRECT NETWORK SEARCH TO REFERRAL RATIOS

Overall 63.01% Desktop 140.32% Mobile 36.50%







Media Impact Pixels Link our marketing efforts directly to actual travel outcomes



The Website Impact Pixel links our website visitors to travel outcomes.

## MARKETING BRAND

#### **SOCIAL MEDIA STORIES & POSTS**

2021 December Performance & Activity Report

In December, we promoted our annual Temecula Chilled Campaign. We began the month with the promotion of our Temecula Chilled Eats & Drinks. This year we filmed one master video for Facebook and YouTube and series of shorter vertical videos that were featured on Instagram Reels and TikTok. We also posted stories on our feeds and tagged our partners on a regular basis. Two amplified stories were also published for the promotion. One featured our most popular events and happenings, and the other featured all of our Temecula Chilled i