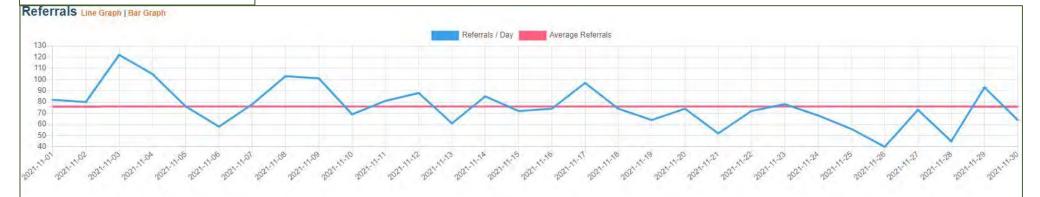

#### **HOTEL WEBSITE REFERRALS** Referrals Line Graph | Bar Graph Average Referrals 350 300 250 200 Searches by Category TOTAL ALL LODGING BED & BREAKFAST/VACATION HOME HOTEL/MOTEL RESORTS VACATION RENTAL 77229 62833 2858 3964 4773 2801 Searches by Campaign TEMECULA-TEMECULA-TEMECULA-TEMECULA-TEMECULA-TEMECULA-TEMECULA-TEMECULA-INTERIOR-MOBILE TABLET TOTAL DIRECT BOOKINGWIDGET(WIDGET)-BOOKINGWIDGET(WIDGET)-BOOKINGWIDGET-BOOKINGWIDGET-INTERIOR-BOOKINGWIDGET BOOKINGWIDGET(WIDGET) BOOKINGWIDGET(WIDGET) LODGINGS PACKAGES LODGINGS PACKAGES BOOKINGWIDGET 22 153 40 2585 77229 1043 50954 1244 21101 Referrals By Category TOTAL ALL LODGING BED & BREAKFAST/VACATION HOME HOTEL/MOTEL RESORTS VACATION RENTAL 42288 2229 52547 3505 2640