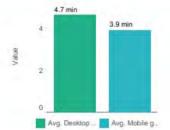

#### **HOTEL WEBSITE REFERRALS** Referrals Line Graph | Bar Graph Average Referrals 350 300 250 200 Searches by Category TOTAL ALL LODGING BED & BREAKFAST/VACATION HOME HOTEL/MOTEL RESORTS VACATION RENTAL 77229 62833 2858 3964 4773 2801 Searches by Campaign TEMECULA-TEMECULA-TEMECULA-TEMECULA-TEMECULA-TEMECULA-TEMECULA-TEMECULA-INTERIOR-MOBILE TABLET TOTAL DIRECT BOOKINGWIDGET(WIDGET)-BOOKINGWIDGET(WIDGET)-BOOKINGWIDGET-BOOKINGWIDGET-INTERIOR-BOOKINGWIDGET BOOKINGWIDGET(WIDGET) BOOKINGWIDGET(WIDGET) LODGINGS PACKAGES LODGINGS PACKAGES BOOKINGWIDGET 22 153 40 2585 77229 1043 50954 1244 21101 Referrals By Category TOTAL ALL LODGING BED & BREAKFAST/VACATION HOME HOTEL/MOTEL RESORTS VACATION RENTAL 42288 2229 52547 3505 2640