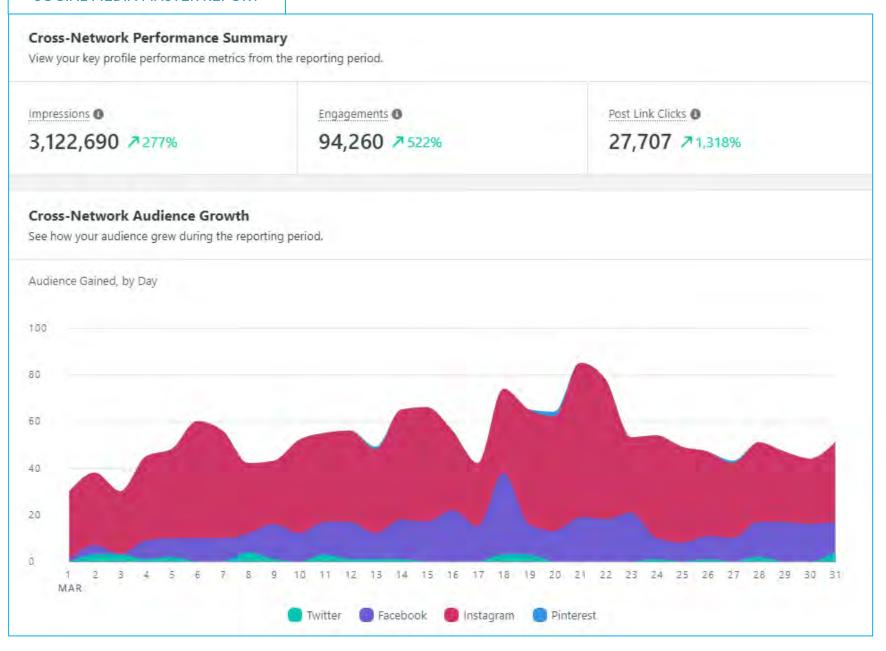

18,880

\*\*\* (1)

Impressions

In 2021, we received over 12 million impressions, 264k engagements, and 55K direct clicks to our website. Instagram and Tiktok continue to outperform our other platforms, as they focus on short-form vertical video. On Instagram, some of our top posts had organic impressions in the 30k range with many of these posts featuring our beautiful landscapes and views. We have been using past post data from previous years to see what types of posts perform best on our feed.

This year, we also began promoting on AMP stories in partnership with Visit California through our Crowdriff Story Network. We are slowly starting to get more exposure on the platform as our feeds start pulling into Google search algorithms. We will continue creating content for this platform since we hope to target users who are already searching for us on search engines.

Our Live Glass Full video campaign, launched in August, has done well organically. We will continue to push this on our story feeds during the first half of the new year. Our Live Glass Full hashtag has surpassed 1,000 tags, and &e hoping to increase this number as we get into 2022.