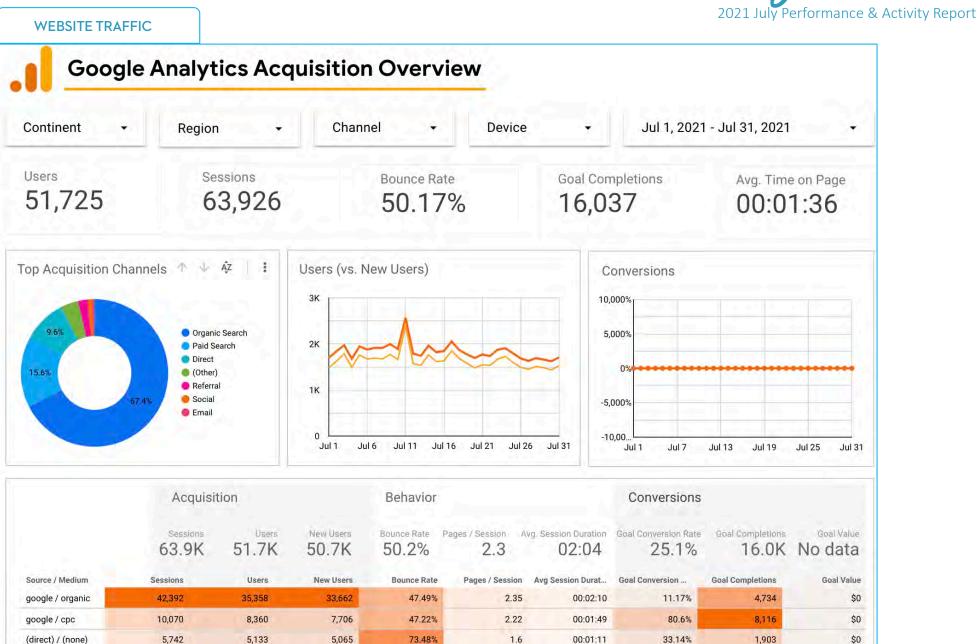

18,880

\*\*\* (1)

Impressions

In 2021, we received over 12 million impressions, 264k engagements, and 55K direct clicks to our website. Instagram and Tiktok continue to outperform our other platforms, as they focus on short-form vertical video. On Instagram, some of our top posts had organic impressions in the 30k range with many of these posts featuring our beautiful landscapes and views. We have been using past post data from previous years to see what types of posts perform best on our feed.

This year, we also began promoting on AMP stories in partnership with Visit California through our Crowdriff Story Network. We are slowly starting to get more exposure on the platform as our feeds start pulling into Google search algorithms. We will continue creating content for this platform since we hope to target users who are already searching for us on search engines.

Our Live Glass Full video campaign, launched in August, has done well organically. We will continue to push this on our story feeds during the first half of the new year. Our Live Glass Full hashtag has surpassed 1,000 tags, and &e hoping to increase this number as we get into 2022.