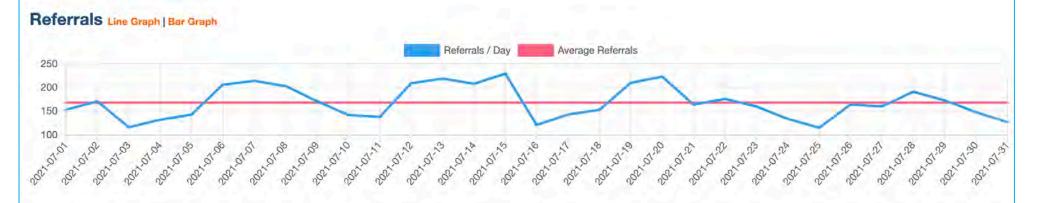

#### **HOTEL WEBSITE REFERRALS** Referrals Line Graph | Bar Graph Average Referrals 350 300 250 200 Searches by Category TOTAL ALL LODGING BED & BREAKFAST/VACATION HOME HOTEL/MOTEL RESORTS VACATION RENTAL 77229 62833 2858 3964 4773 2801 Searches by Campaign TEMECULA-TEMECULA-TEMECULA-TEMECULA-TEMECULA-TEMECULA-TEMECULA-TEMECULA-INTERIOR-MOBILE TABLET TOTAL DIRECT BOOKINGWIDGET(WIDGET)-BOOKINGWIDGET(WIDGET)-BOOKINGWIDGET-BOOKINGWIDGET-INTERIOR-BOOKINGWIDGET BOOKINGWIDGET(WIDGET) BOOKINGWIDGET(WIDGET) LODGINGS PACKAGES LODGINGS PACKAGES BOOKINGWIDGET 22 153 40 2585 77229 1043 50954 1244 21101 Referrals By Category TOTAL ALL LODGING BED & BREAKFAST/VACATION HOME HOTEL/MOTEL RESORTS VACATION RENTAL 42288 2229 52547 3505 2640