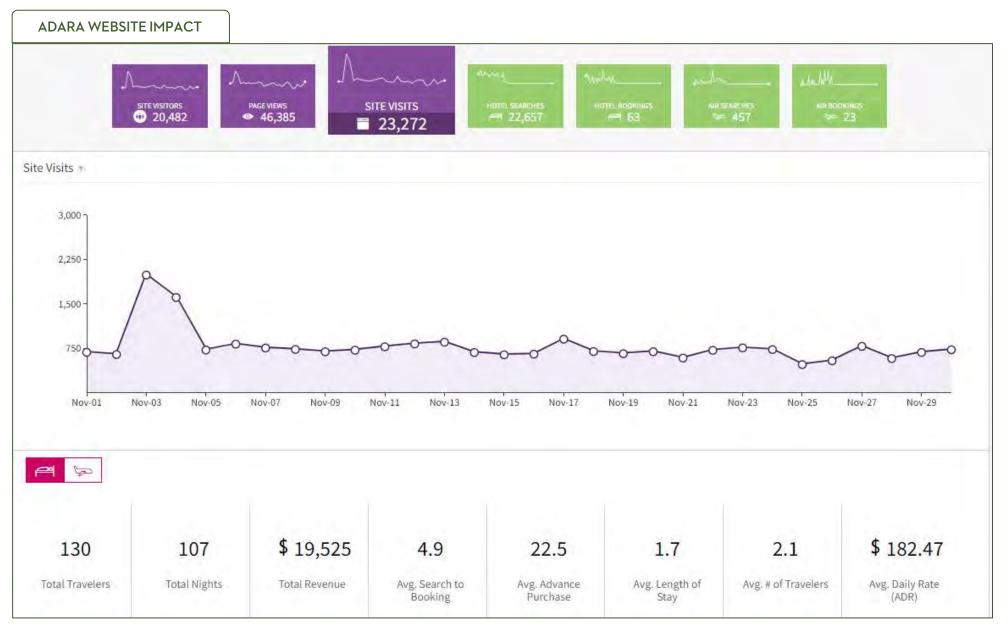

To help promote our local restaurants during the lockdown we created imagery to make it easy for everyone staying in Temecula Valley to find takeout from our members.

SOCIAL MEDIA MASTER REPORT

Media Impact Pixels Link our marketing efforts directly to actual travel outcomes

The Website Impact Pixel links our website visitors to travel outcomes.