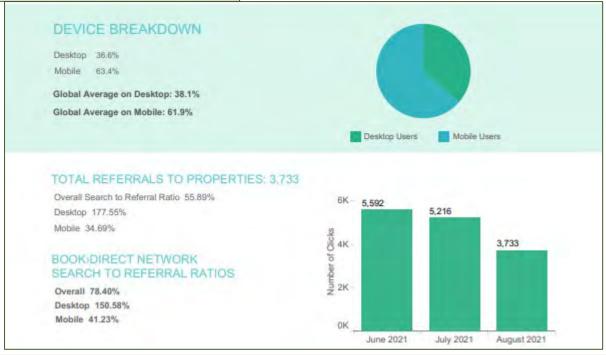

PACKAGES | TEMECULA-INTERIOR-BOOKINGWIDGET |
|-------|--------|--------|--------|------------------------|---------------------------------|---------------------------------|---------------------------------|
| 6677  | 18     | 4527   | 94     | 8                      | 1836                            | 193                             | 1                               |

#### Referrals By Category

| TOTAL | ALL LODGING | BED & BREAKFAST/VACATION HOME | HOTEL/MOTEL | RESORTS | VACATION RENTAL |
|-------|-------------|-------------------------------|-------------|---------|-----------------|
| 3648  | 2923        | 202                           | 110         | 249     | 164             |

#### **BOOK DIRECT ENGAGEMENT REPORT**

# MARKETING PAID

2021 August Performance & Activity Report





2021 August Performance & Activity Report

### VISITOR INFORMATION - QR CODE SCANS



ADARA MEDIA IMPACT

2021 August Performance & Activity Report



| Market      | Percentage of Travelers |
|-------------|-------------------------|
| Los Angeles | 43.3                    |
| San Diego   | 10.2                    |
| Phoenix     | 6.3                     |
| Las Vegas   | 3.9                     |

Media Impact Pixels Link our marketing efforts directly to actual travel outcomes



The Website Impact Pixel links our website visitors to travel outcomes.

# MARKETING BRAND

#### **SOCIAL MEDIA STORIES & POSTS**

2021 August Performance & Activity Report

We launched our new brand on August 18, 2021. All of our social platforms received new logo, description, and link updates. On the day