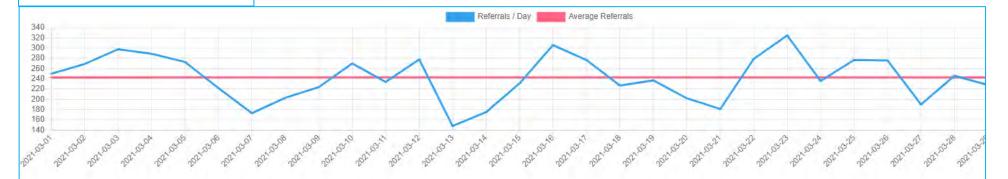

#### **HOTEL WEBSITE REFERRALS** Referrals Line Graph | Bar Graph Average Referrals 350 300 250 200 Searches by Category TOTAL ALL LODGING BED & BREAKFAST/VACATION HOME HOTEL/MOTEL RESORTS VACATION RENTAL 77229 62833 2858 3964 4773 2801 Searches by Campaign TEMECULA-TEMECULA-TEMECULA-TEMECULA-TEMECULA-TEMECULA-TEMECULA-TEMECULA-INTERIOR-MOBILE TABLET TOTAL DIRECT BOOKINGWIDGET(WIDGET)-BOOKINGWIDGET(WIDGET)-BOOKINGWIDGET-BOOKINGWIDGET-INTERIOR-BOOKINGWIDGET BOOKINGWIDGET(WIDGET) BOOKINGWIDGET(WIDGET) LODGINGS PACKAGES LODGINGS PACKAGES BOOKINGWIDGET 22 153 40 2585 77229 1043 50954 1244 21101 Referrals By Category TOTAL ALL LODGING BED & BREAKFAST/VACATION HOME HOTEL/MOTEL RESORTS VACATION RENTAL 42288 2229 52547 3505 2640