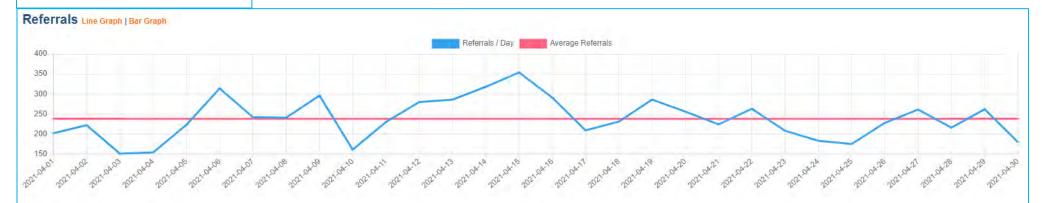

#### **HOTEL WEBSITE REFERRALS** Referrals Line Graph | Bar Graph Average Referrals 350 300 250 200 Searches by Category TOTAL ALL LODGING BED & BREAKFAST/VACATION HOME HOTEL/MOTEL RESORTS VACATION RENTAL 77229 62833 2858 3964 4773 2801 Searches by Campaign TEMECULA-TEMECULA-TEMECULA-TEMECULA-TEMECULA-TEMECULA-TEMECULA-TEMECULA-INTERIOR-MOBILE TABLET TOTAL DIRECT BOOKINGWIDGET(WIDGET)-BOOKINGWIDGET(WIDGET)-BOOKINGWIDGET-BOOKINGWIDGET-INTERIOR-BOOKINGWIDGET BOOKINGWIDGET(WIDGET) BOOKINGWIDGET(WIDGET) LODGINGS PACKAGES LODGINGS PACKAGES BOOKINGWIDGET 22 153 40 2585 77229 1043 50954 1244 21101 Referrals By Category TOTAL ALL LODGING BED & BREAKFAST/VACATION HOME HOTEL/MOTEL RESORTS VACATION RENTAL 42288 2229 52547 3505 2640