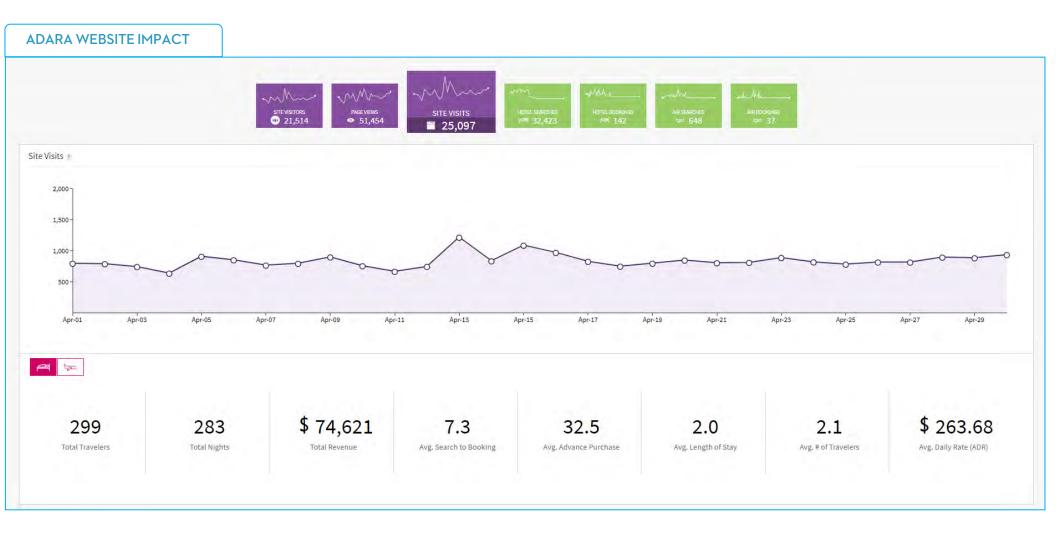

To help promote our local restaurants during the lockdown we created imagery to make it easy for everyone staying in Temecula Valley to find takeout from our members.

SOCIAL MEDIA MASTER REPORT

Media Impact Pixels Link our marketing efforts directly to actual travel outcomes

The Website Impact Pixel links our website visitors to travel outcomes.