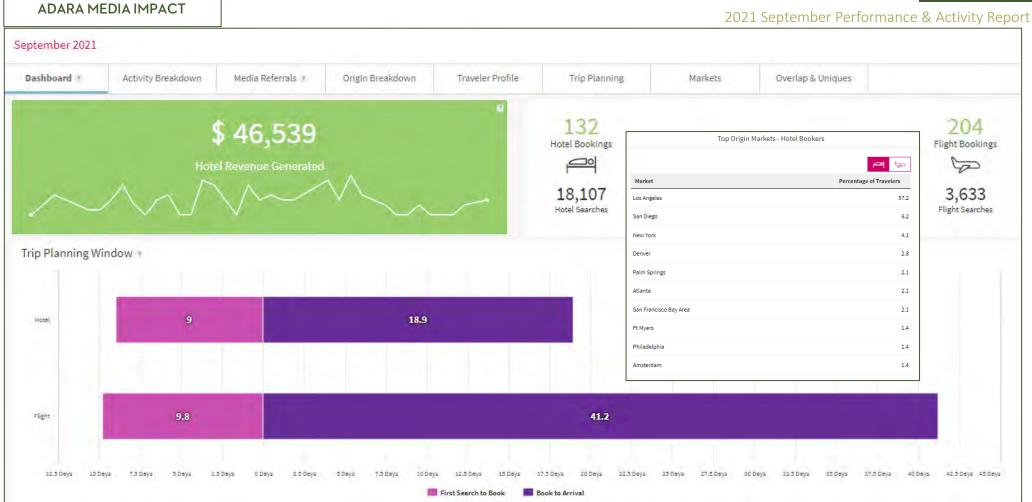

#### **HOTEL WEBSITE REFERRALS** Referrals Line Graph | Bar Graph Average Referrals 350 300 250 200 Searches by Category TOTAL ALL LODGING BED & BREAKFAST/VACATION HOME HOTEL/MOTEL RESORTS VACATION RENTAL 77229 62833 2858 3964 4773 2801 Searches by Campaign TEMECULA-TEMECULA-TEMECULA-TEMECULA-TEMECULA-TEMECULA-TEMECULA-TEMECULA-INTERIOR-MOBILE TABLET TOTAL DIRECT BOOKINGWIDGET(WIDGET)-BOOKINGWIDGET(WIDGET)-BOOKINGWIDGET-BOOKINGWIDGET-INTERIOR-BOOKINGWIDGET BOOKINGWIDGET(WIDGET) BOOKINGWIDGET(WIDGET) LODGINGS PACKAGES LODGINGS PACKAGES BOOKINGWIDGET 22 153 40 2585 77229 1043 50954 1244 21101 Referrals By Category TOTAL ALL LODGING BED & BREAKFAST/VACATION HOME HOTEL/MOTEL RESORTS VACATION RENTAL 42288 2229 52547 3505 2640