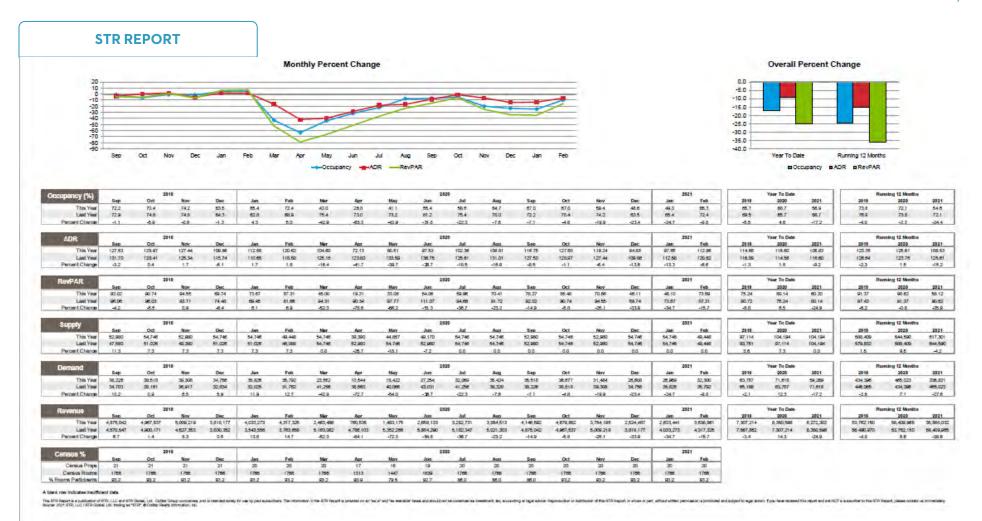

#### **STR REPORT**

Visit Temecula Valley
For the Month of January 2021

| 0.0   |         |      | -   | -          | - 1  |
|-------|---------|------|-----|------------|------|
| 5.0   |         |      |     |            |      |
| 0.0   |         | -    | _   |            |      |
| 5.0   |         |      | _   |            |      |
| 0.0   |         | -    | _   |            |      |
| 0.0   |         | -    |     | _          |      |
| 0.0   |         | _    |     | _          |      |
| i.0 — |         |      |     |            |      |
| .0    |         |      |     |            |      |
|       | Year To | Date | Run | ning 12 Mo | nths |