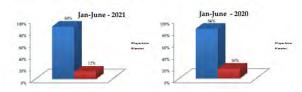

#### **HOTEL WEBSITE REFERRALS** Referrals Line Graph | Bar Graph Average Referrals 350 300 250 200 Searches by Category TOTAL ALL LODGING BED & BREAKFAST/VACATION HOME HOTEL/MOTEL RESORTS VACATION RENTAL 77229 62833 2858 3964 4773 2801 Searches by Campaign TEMECULA-TEMECULA-TEMECULA-TEMECULA-TEMECULA-TEMECULA-TEMECULA-TEMECULA-INTERIOR-MOBILE TABLET TOTAL DIRECT BOOKINGWIDGET(WIDGET)-BOOKINGWIDGET(WIDGET)-BOOKINGWIDGET-BOOKINGWIDGET-INTERIOR-BOOKINGWIDGET BOOKINGWIDGET(WIDGET) BOOKINGWIDGET(WIDGET) LODGINGS PACKAGES LODGINGS PACKAGES BOOKINGWIDGET 22 153 40 2585 77229 1043 50954 1244 21101 Referrals By Category TOTAL ALL LODGING BED & BREAKFAST/VACATION HOME HOTEL/MOTEL RESORTS VACATION RENTAL 42288 2229 52547 3505 2640