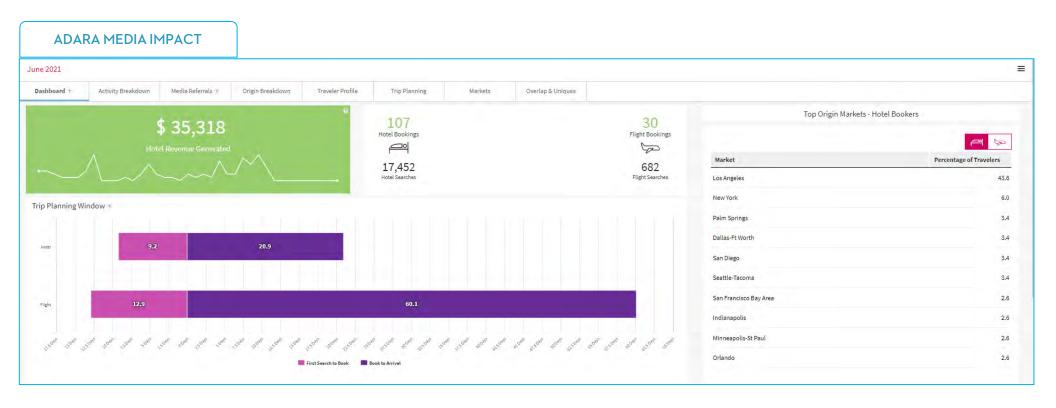

----------|---------|-----------------|
| 5592  | 4647        | 190                           | 191         | 339     | 225             |

#### **VISITOR INFORMATION - QR CODE SCANS**



#### SUPPORT LOCAL TAKEOUT - QR CODE SCANS





#### SCANS BY TOP COUNTRIES

# Country Scans %

1 United States 11 100%

| SCANS | S BY TOP CITIES |       |        |
|-------|-----------------|-------|--------|
| #     | City            | Scans | %      |
| 1     | Los Angeles     | 5     | 45.45% |
| 2     | Honolulu        | 1     | 9.09%  |
| 3     | Temecula        | 1     | 9.09%  |
| 4     | Modesto         | 1     | 9.09%  |
| 5     | Newark          | 1     | 9.09%  |
| 6     | New York        | 1     | 9.09%  |
|       |                 |       |        |

2021 June Performance & Activity Report



Media Impact Pixels Link our marketing efforts directly to actual travel outcomes



The Website Impact Pixel links our website visitors to travel outcomes.

#### **BOOK DIRECT ENGAGEMENT REPORT**





2021 June Performance & Activity Report

2021 June Performance & Activity Report

#### BOOK DIRECT Q2 PERFORMANCE SUMMARY

Performance Summary A breakdown of search, referral and conversion data for the given timeframe. Start Date **End Date** Site **Lodging Categories** \$0.16 4/1/2021 6/30/2021 visittemeculavalley.c.. All Avg. Cost Per Referral Avg. Referrals Per Booking 32 Site Id - City Top 10 Referral Canadian Cities Site Id - City Top Referral US Cities Referral to Booking CVR 3.16% 900 - Los Angeles 900 - Delta 1.21% 3.13% 900 - San Diego Est Avg Cost Per Booking \$5.05 900 - Quebec