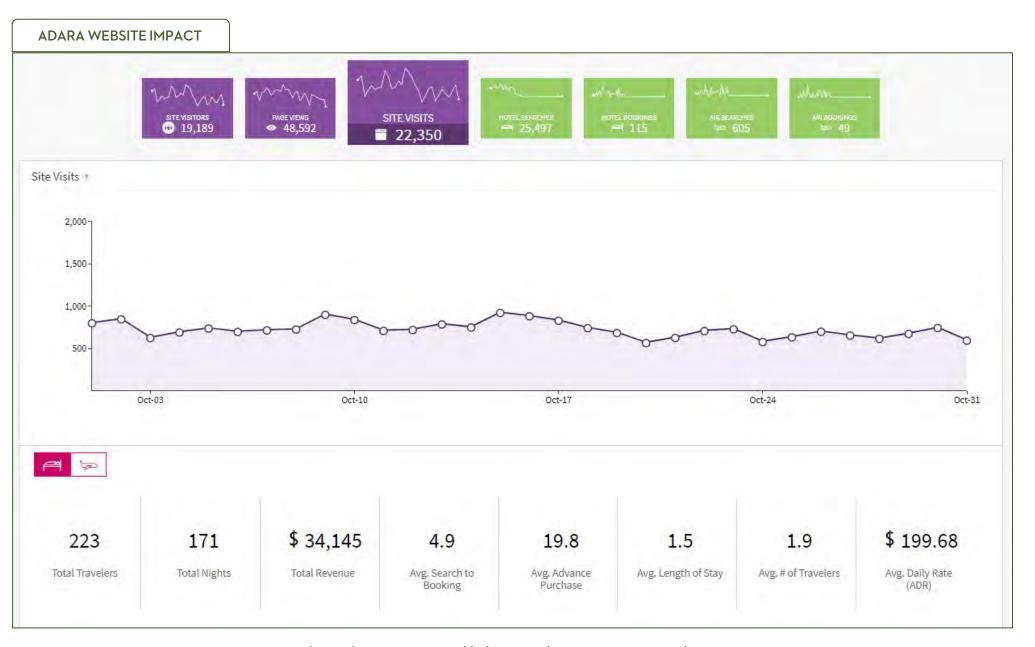

18,880

\*\*\* (1)

Impressions

In 2021, we received over 12 million impressions, 264k engagements, and 55K direct clicks to our website. Instagram and Tiktok continue to outperform our other platforms, as they focus on short-form vertical video. On Instagram, some of our top posts had organic impressions in the 30k range with many of these posts featuring our beautiful landscapes and views. We have been using past post data from previous years to see what types of posts perform best on our feed.

This year, we also began promoting on AMP stories in partnership with Visit California through our Crowdriff Story Network. We are slowly starting to get more exposure on the platform as our feeds start pulling into Google search algorithms. We will continue creating content for this platform since we hope to target users who are already searching for us on search engines.

Our Live Glass Full video campaign, launched in August, has done well organically. We will continue to push this on our story feeds during the first half of the new year. Our Live Glass Full hashtag has surpassed 1,000 tags, and &e hoping to increase this number as we get into 2022.