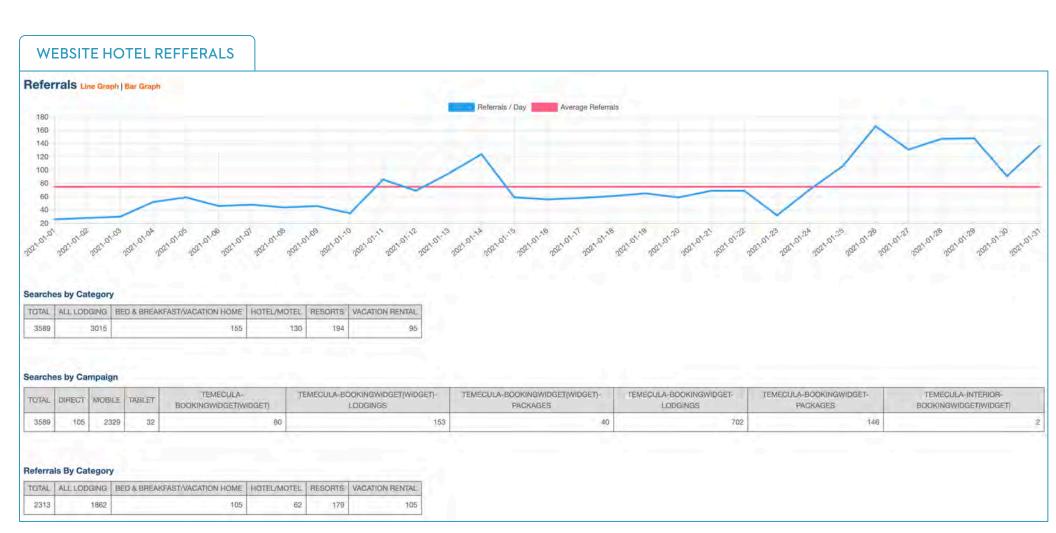

#### **HOTEL WEBSITE REFERRALS** Referrals Line Graph | Bar Graph Average Referrals 350 300 250 200 Searches by Category TOTAL ALL LODGING BED & BREAKFAST/VACATION HOME HOTEL/MOTEL RESORTS VACATION RENTAL 77229 62833 2858 3964 4773 2801 Searches by Campaign TEMECULA-TEMECULA-TEMECULA-TEMECULA-TEMECULA-TEMECULA-TEMECULA-TEMECULA-INTERIOR-MOBILE TABLET TOTAL DIRECT BOOKINGWIDGET(WIDGET)-BOOKINGWIDGET(WIDGET)-BOOKINGWIDGET-BOOKINGWIDGET-INTERIOR-BOOKINGWIDGET BOOKINGWIDGET(WIDGET) BOOKINGWIDGET(WIDGET) LODGINGS PACKAGES LODGINGS PACKAGES BOOKINGWIDGET 22 153 40 2585 77229 1043 50954 1244 21101 Referrals By Category TOTAL ALL LODGING BED & BREAKFAST/VACATION HOME HOTEL/MOTEL RESORTS VACATION RENTAL 42288 2229 52547 3505 2640