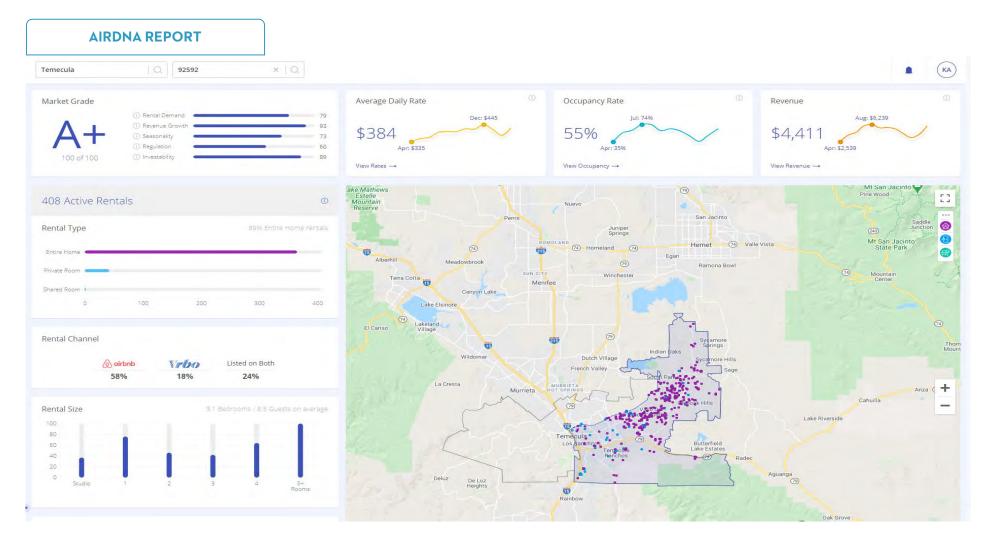

#### **AIRDNA REPORT** Average Daily Rate Occupancy Rate Market Grade Revenue ( ) Rental Demand Dec: \$445 Jul: 74% Aug: \$6,239 (1) Revenue Growth \$370 ( ) Seasonality ( Regulation Apr: \$2,539 Mar: \$310 Mar: 32% (i) Investability 93 of 100 View Rates → View Occupancy → View Revenue → 1 1 1 Booking Lead Time Occupancy Rate **Booked Properties** 35% 46 days 345 **a** 27% Monthly -34% Monthly -0.3% Monthly -Dutch Village Historical Occupancy Rates Entire Home Bedrooms: All Accommodates: All Apply ☑ 25th percentile ☑ 50th percentile ☑ 75th percentile ☑ 90th percentile 100% Butterfield Lake Estates Rainbow Paloma Feb '20 Pala Mesa Palomar Mountain