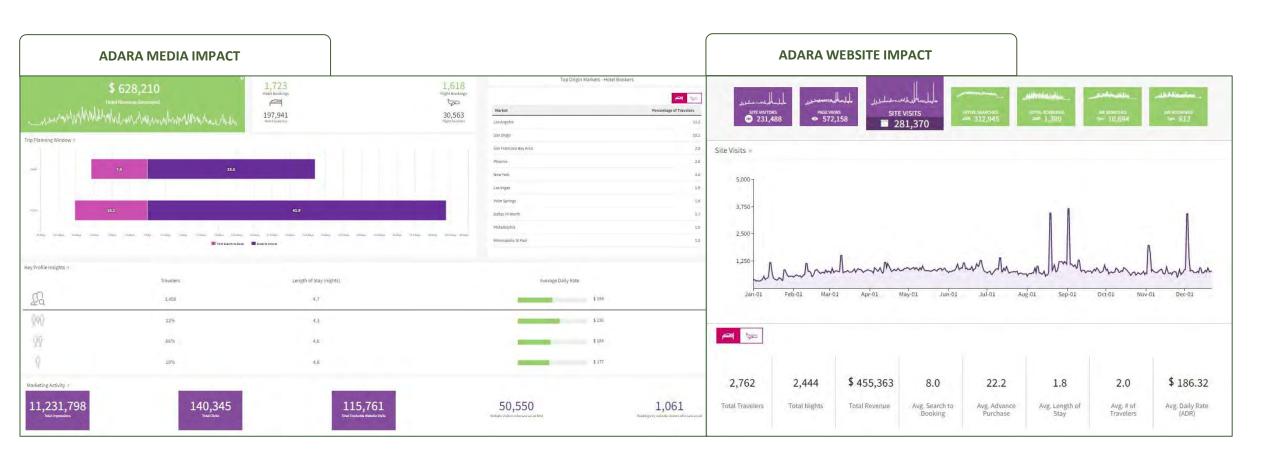

To help promote our local restaurants during the lockdown we created imagery to make it easy for everyone staying in Temecula Valley to find takeout from our members.

SOCIAL MEDIA MASTER REPORT

Media Impact Pixels Link our marketing efforts directly to actual travel outcomes

The Website Impact Pixel links our website visitors to travel outcomes.