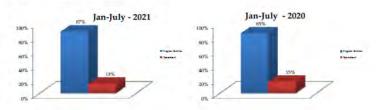

| Expenses/In-Kind | Expenses | In-kind |
|------------------|----------|---------|
| Total            | 0        | \$560   |

| Publications with<br>Articles | Total Publications | # w/at least 1 Article | %  |
|-------------------------------|--------------------|------------------------|----|
| Total                         | 664                | 149                    | 22 |