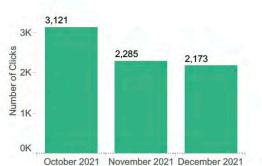

#### **HOTEL WEBSITE REFERRALS** Referrals Line Graph | Bar Graph Average Referrals 350 300 250 200 Searches by Category TOTAL ALL LODGING BED & BREAKFAST/VACATION HOME HOTEL/MOTEL RESORTS VACATION RENTAL 77229 62833 2858 3964 4773 2801 Searches by Campaign TEMECULA-TEMECULA-TEMECULA-TEMECULA-TEMECULA-TEMECULA-TEMECULA-TEMECULA-INTERIOR-MOBILE TABLET TOTAL DIRECT BOOKINGWIDGET(WIDGET)-BOOKINGWIDGET(WIDGET)-BOOKINGWIDGET-BOOKINGWIDGET-INTERIOR-BOOKINGWIDGET BOOKINGWIDGET(WIDGET) BOOKINGWIDGET(WIDGET) LODGINGS PACKAGES LODGINGS PACKAGES BOOKINGWIDGET 22 153 40 2585 77229 1043 50954 1244 21101 Referrals By Category TOTAL ALL LODGING BED & BREAKFAST/VACATION HOME HOTEL/MOTEL RESORTS VACATION RENTAL 42288 2229 52547 3505 2640