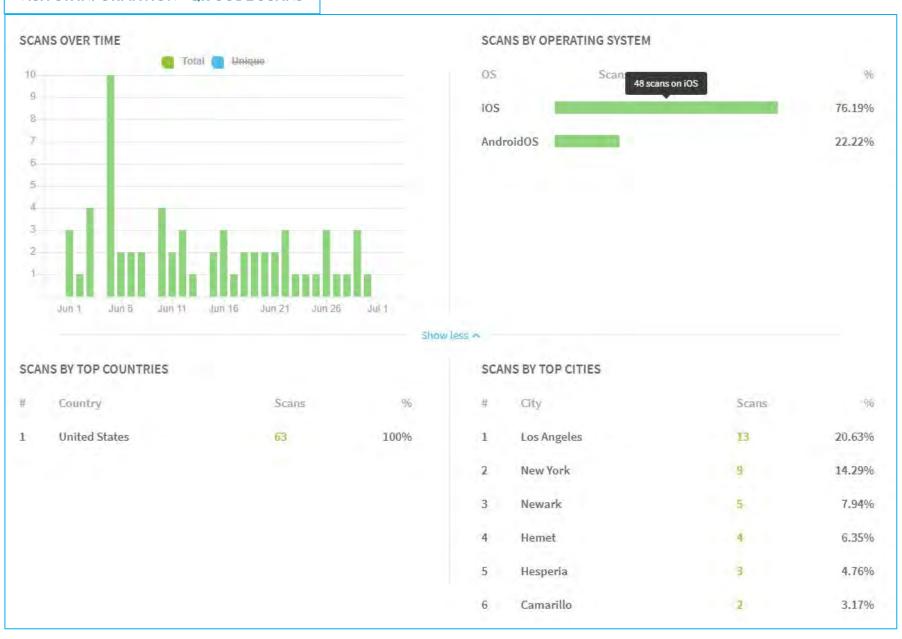

#### **HOTEL WEBSITE REFERRALS** Referrals Line Graph | Bar Graph Average Referrals 350 300 250 200 Searches by Category TOTAL ALL LODGING BED & BREAKFAST/VACATION HOME HOTEL/MOTEL RESORTS VACATION RENTAL 77229 62833 2858 3964 4773 2801 Searches by Campaign TEMECULA-TEMECULA-TEMECULA-TEMECULA-TEMECULA-TEMECULA-TEMECULA-TEMECULA-INTERIOR-MOBILE TABLET TOTAL DIRECT BOOKINGWIDGET(WIDGET)-BOOKINGWIDGET(WIDGET)-BOOKINGWIDGET-BOOKINGWIDGET-INTERIOR-BOOKINGWIDGET BOOKINGWIDGET(WIDGET) BOOKINGWIDGET(WIDGET) LODGINGS PACKAGES LODGINGS PACKAGES BOOKINGWIDGET 22 153 40 2585 77229 1043 50954 1244 21101 Referrals By Category TOTAL ALL LODGING BED & BREAKFAST/VACATION HOME HOTEL/MOTEL RESORTS VACATION RENTAL 42288 2229 52547 3505 2640