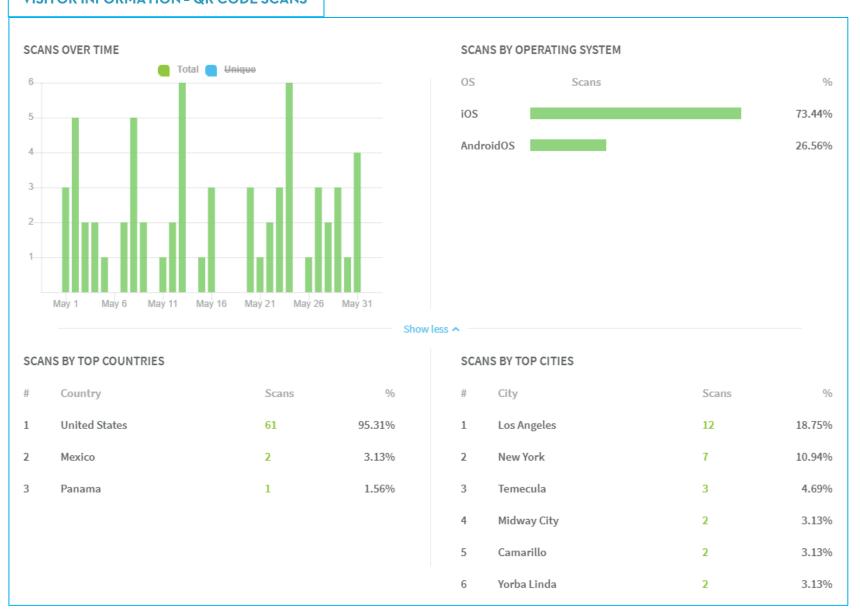

819        | 269                           | 446         | 504     | 250             |

## Searches by Campaign

| TOTAL | DIRECT | MOBILE | TABLET | TEMECULA-BOOKINGWIDGET-LODGINGS | TEMECULA-BOOKINGWIDGET-PACKAGES |
|-------|--------|--------|--------|---------------------------------|---------------------------------|
| 8288  | 160    | 5343   | 130    | 2397                            | 258                             |

# Referrals By Category

| ı | TOTAL | ALL LODGING | BED & BREAKFAST/VACATION HOME | HOTEL/MOTEL | RESORTS | VACATION RENTAL |
|---|-------|-------------|-------------------------------|-------------|---------|-----------------|
|   | 6008  | 5119        | 204                           | 195         | 317     | 173             |



VISITOR INFORMATION - QR CODE SCANS





2021 May Performance & Activity Report

# SUPPORT LOCAL TAKEOUT - QR CODE SCANS



2021 May Performance & Activity Report



Media Impact Pixels Link our marketing efforts directly to actual travel outcomes



The Website Impact Pixel links our website visitors to travel outcomes.

# BOOK DIRECT ENGAGEMENT REPORT

# visittemeculavalley.com BOOK > DIRECT **ENGAGEMENT REPORT** Start Date End Date 5/1/2021 5/31/2021 BOOK > DIRECT RESULTS PAGE 10K 9,057 ENGAGEMENT 8,288 Searches 8,288 Desktop 21.8 Properties Viewed on Average Mobile 37.2 Properties Viewed on Average 5 5K Book > Direct Network Desktop 48.0 Properties Viewed Book > Direct Network Mobile 38.6 Properties Viewed Bounce Rate 29.59% Book > Direct Network Bounce Rate 30.55% March 2021 April 2021 May 2021 DURATION 5.0 min Overall 3