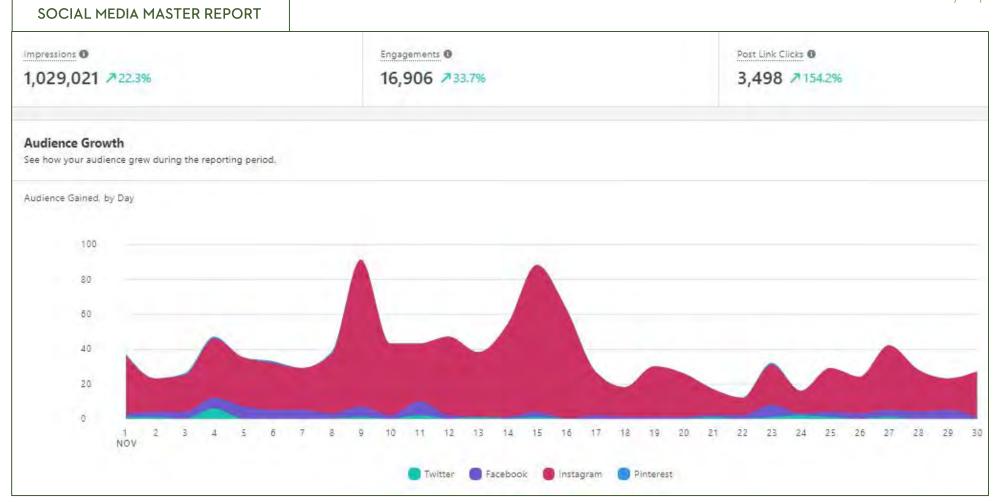

18,880

\*\*\* (1)

Impressions

In 2021, we received over 12 million impressions, 264k engagements, and 55K direct clicks to our website. Instagram and Tiktok continue to outperform our other platforms, as they focus on short-form vertical video. On Instagram, some of our top posts had organic impressions in the 30k range with many of these posts featuring our beautiful landscapes and views. We have been using past post data from previous years to see what types of posts perform best on our feed.

This year, we also began promoting on AMP stories in partnership with Visit California through our Crowdriff Story Network. We are slowly starting to get more exposure on the platform as our feeds start pulling into Google search algorithms. We will continue creating content for this platform since we hope to target users who are already searching for us on search engines.

Our Live Glass Full video campaign, launched in August, has done well organically. We will continue to push this on our story feeds during the first half of the new year. Our Live Glass Full hashtag has surpassed 1,000 tags, and &e hoping to increase this number as we get into 2022.