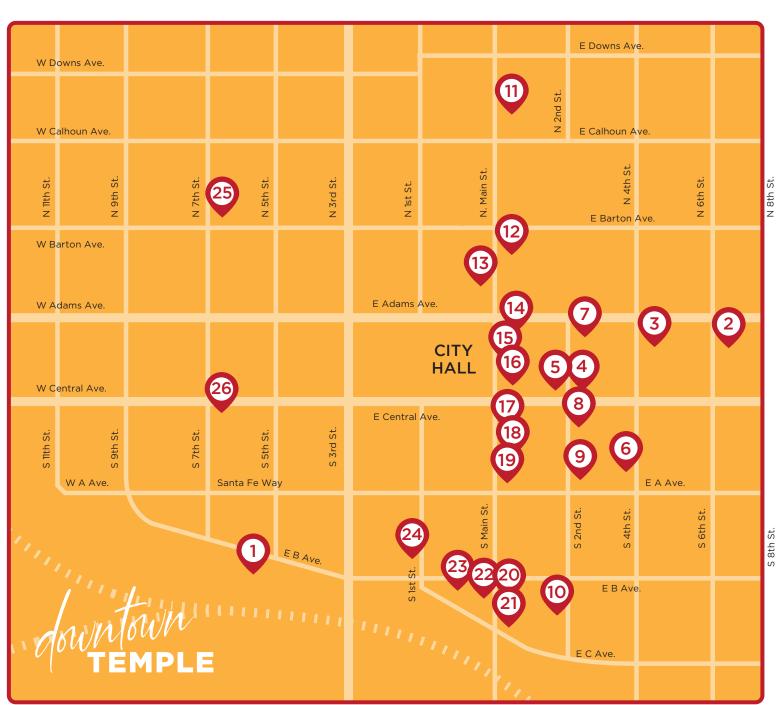

'IMAGINE THE POSSIBILITIES'.

- 1. Santa Fe Depot 315 W. Ave. B Tour starting point with MKT Depot restoration info
- 2. Weird Doughs 11 N. 6th St. New bakery & café coming soon
- 3. Current home of Temple Children's Museum 11 N. 4th St. Facility to be showcased by museum representatives
- 4. Arcadia Theater-Hawn Hotel-Sears Bldgs. 3 N. 2nd St. Turner Behringer Co. representatives will share info
- 5. Central Plaza 2 N. 2nd St. Info on professional building (SPJST Bldg.) restoration at 103 E. Central Ave.
- 6. The Wreck Center & The Art Dept. 14-16 S. 4th St. New community arts center coming soon
- 7. Precious Memories 17 N. 2nd St. A new floral, gift and all-year Christmas decoration store
- 8. Upscale Shop Space 3 & 5 S. 2nd St. High quality shop space available in a thriving part of downtown
- 9. Nami Restaurant 19 S. 2nd St. See exciting future building rehab plans

Future home of

- 10. Temple Children's Museum 214 S. 2nd St. Future facility to be showcased by museum representatives
- 11. Christ Episcopal Church Community Garden 301 N. Main St. Community garden opening soon
- 12. Kyle Hotel Shop Space 111 N. Main St. Shop space available on N. Main St.
- 13. Darling Décor & More 110 N. Main St. New annex-shop in addition to original shop
- 14. KPA Engineers/Downtown Public Project 19 N. Main St. Info about downtown public improvements
- 15. The Smokehouse 9 N. Main St. New BBQ restaurant with recreational axe-throwing coming soon
- **16.** Cha Community **7 N. Main St.** Downtown Temple's cool new boba tea shop
- 17. One South Main (OSM) Office Complex 1 S. Main St. Recently remodeled upscale office space
- 18. Future Butcher-Baker Shop 13 S. Main St. Shop info & expanded Bird Creek Restaurant & Brew Pub info
- 19. Total Elegance Creation 15 S. Main St. New downtown wedding & event center
- 20. Chupacabra Gym 201 S. Main St. New downtown gym coming soon
- 21. Folsom Parkside Mixed-Use Bldgs. 205 S. Main St. See plans for development along Santa Fe Market Trail
- 22. Relics Antiques 202 S. Main St. New home of Relics Antiques
- 23. Glory Days Shoe Shine 5 W. Ave. B New shoe shine shop opening soon
- 24. Lenna Lane 118 S. 1st St. New downtown boutique & gift shop coming soon
- 25. FoxDog Café & Beer Garden 209 N. 7th St. Downtown's newest café & beer garden now open
- 26. Temple Daily Telegram's Former Print Shop 315 W. Central Ave. Space now available for lease