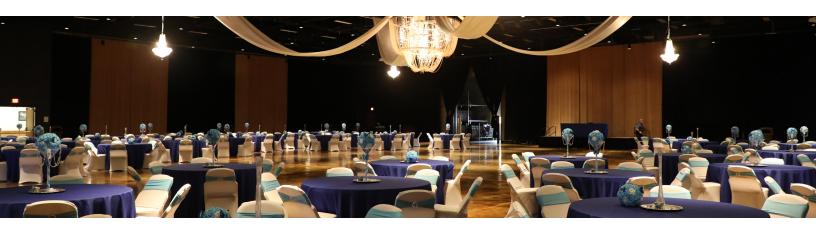

## AMENITIE

**FULL SERVICE IN-HOUSE CATERING** 

**RECEPTION AREA** 

**ROOM OPTIONS: MAIN HALL,** HALLS A-C, NORTH ROOMS AND **SOUTH ROOMS** 

**FLEXIBLE EVENT SPACE** 

**FULL BAR AVAILABLE** 

**OUTDOOR SPACE** 

WIRELESS INTERNET/WI-FI

**MAXIMUM CAPACITY OF 3,795 INDIVIDUALS** 

Conveniently located off I-35, the Frank W. Mayborn Civic and Convention Center is the place to be for events large and small. The facility has separate halls and rooms for rent enabling our guests the opportunity to rent as much of the center as needed for their special events. With a maximum capacity of 3,795 individuals and approximately 30,000 sq. ft. of meeting space, this venue has all the necessities needed to make your event a success.

Don't settle on your event expectations. Whether your event is a convention, corporate meeting, or private event, the staff at the Frank W. Mayborn Civic and Convention Center are ready to give you extraordinary service without exception by designing the perfect layout to bring your vision to life.