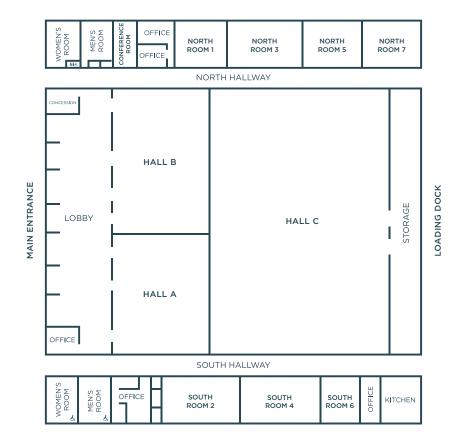

## AMENITIE

**FULL SERVICE IN-HOUSE CATERING** 

**RECEPTION AREA** 

**ROOM OPTIONS: MAIN HALL,** HALLS A-C, NORTH ROOMS AND **SOUTH ROOMS** 

**FLEXIBLE EVENT SPACE** 

**FULL BAR AVAILABLE** 

**OUTDOOR SPACE** 

| PRICING              | WEEKDAY 6 HOUR                | WEEKDAY FULL DAY | WEEKEND 6 HOUR | WEEKEND FULL DAY |  |  |  |
|----------------------|-------------------------------|------------------|----------------|------------------|--|--|--|
| MAIN HALL (A, B & C) | \$880                         | \$990            | \$990          | \$1100           |  |  |  |
| HALL A               | \$275                         | \$330            | \$330          | \$385            |  |  |  |
| HALL B               | \$330                         | \$385            | \$385          | \$440            |  |  |  |
| HALL C               | \$550                         | \$660            | \$660          | \$770            |  |  |  |
| NORTH ROOMS          | \$220                         | \$330            | \$330          | \$390            |  |  |  |
| SOUTH ROOMS          | \$170                         | \$280            | \$280          | \$330            |  |  |  |
| ENTIRE BUILDING      | \$990                         | \$1100           | \$1100         | \$1200           |  |  |  |
| CONFERENCE ROOM      | \$20/HR   SPECIAL RULES APPLY |                  |                |                  |  |  |  |

| CAPACITY             | LxWxH       | FT <sup>2</sup> | AUDITORIUM               | BANQUET | CLASSROOM | 10x10 BOOTHS |
|----------------------|-------------|-----------------|--------------------------|---------|-----------|--------------|
| MAIN HALL (A, B & C) | 133x140x22' | 18,620          | 1926                     | 880     | 1002      | 88           |
| HALL A               | 59x50x22'   | 2,929           | 278                      | 128     | 105       | 13           |
| HALL B               | 74x50x22'   | 3,737           | 378                      | 160     | 141       | 19           |
| HALL C               | 133x90x22'  | 11,970          | 1236                     | 528     | 630       | 60           |
| NORTH ROOM 1         | 30x25x12'   | 645             | 50                       | 32      | 24        | N/A          |
| NORTH ROOM 3         | 43x25x12'   | 925             | 95                       | 48      | 39        | N/A          |
| NORTH ROOMS 5-7      | 34x25x12'   | 366             | 60                       | 24      | 18        | N/A          |
| SOUTH ROOMS 2-4      | 53x23x12'   | 1,070           | 116                      | 64      | 55        | N/A          |
| SOUTH ROOM 6         | 22x23x12'   | 432             | 25                       | 24      | 16        | N/A          |
| CONFERENCE ROOM      | 15x25x12'   | 375             | *CONFERENCE ROOM SEATS 8 |         |           |              |