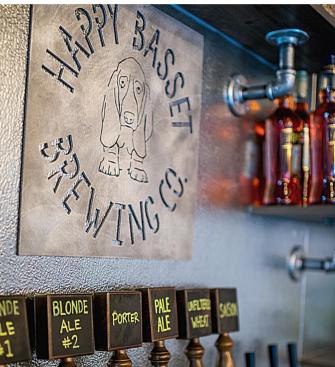

<u>Matrot Castle</u> 6424 SW Huntoon St. Topeka, KS 66615

<u>Glacier's Edge Winery</u> 1636 SE 85th St. Wakarusa, KS 66546

<u>Crooked Post Winery</u> 7397 K, KS-92 Ozawkie, KS 66070

<u>Happy Bassett Brewing Co.</u> 6044 SW 29th St. Topeka, KS 66614