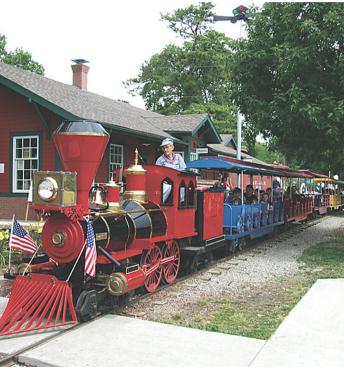

## Visit Topeka

Stroll through the beautiful Ted Ensley Gardens at scenic Lake Shawnee where you'll delight in a variety of spectacular plantings and tranquil settings. Sit awhile in our pergola or pagoda, relax and enjoy! Take the family to Gage Park for play time and a ride on the train. Ward-Mead Park offers a 2 1/2 acre botanical garden with multiple areas to sit back and relax in nature.

<u>Ted Ensley Gardens at Lake Shawnee</u> 3650 SE West Edge Rd. Topeka, KS 66605

<u>Gage Park</u> 635 SW Gage Boulevard Topeka, KS 66606

<u>Lake Shawnee</u> 3137 SE 29th Topeka, KS 66605

Ward Meade Park 124 NW Filmore St. Topeka, KS 66606