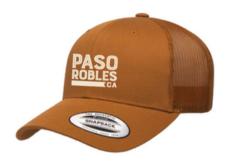

#### **PASO ROBLES HAT - CARAMEL**

Cost per item: \$12.50 Suggested retail: \$25