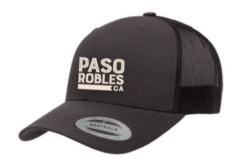

### **PASO ROBLES HAT - CHARCOAL**

Cost per item: \$12.50 Suggested retail: \$25