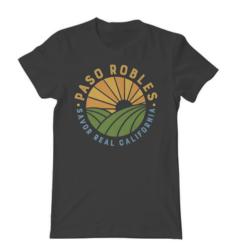

## **DAWN - SHALE BLUE HEATHER**

WOMEN'S / S, M, L, XL, 2XL

Cost per item: \$10 Suggested retail: \$20