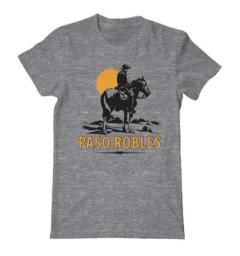

## **RIDER - ATHLETIC HEATHER**

WOMEN'S / S, M, L, XL, 2XL

Cost per item: \$10 Suggested retail: \$20