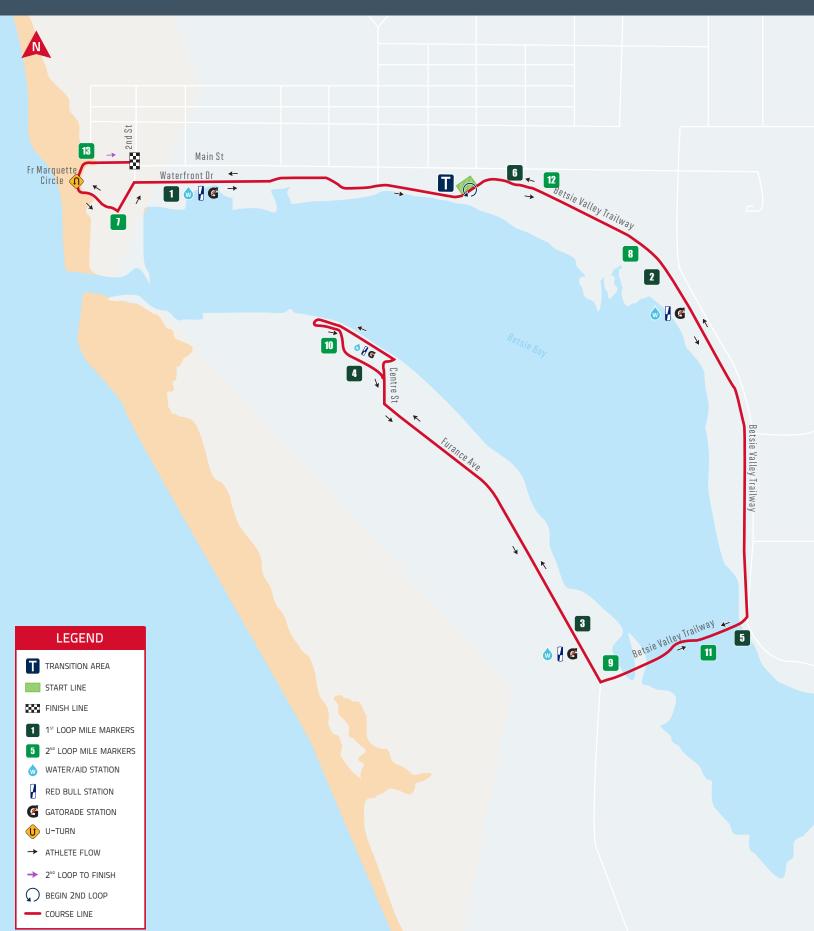

## TURN BY TURN DIRECTIONS

- Exit transition and turn right onto the Betsie Valley Trailway to begin lap 1
  - Continue straight onto Waterfront Dr.
    - Left turn onto 2nd Street.
    - Right turn onto Fr. Marquette Cir.
      - U-turn on Fr. Marquette Cir.
      - Left turn onto 2nd Street
    - Right turn onto Waterfront Dr.
  - Continue straight onto the Betsie Valley Trailway
  - Right turn onto the shoulder of M-22/Lake St.
    - Right turn onto Frankfort Ave.
    - Frankfort Ave. becomes Furnace Ave.
      - Right turn onto Centre Street
  - Right turn onto the paved path in front of the picnic pavilion
    - Left turn onto the paved path along the water
      - Continue straight over the wooden deck
        - Left turn just past the bench
    - Left turn to head back toward the wooden deck
      - Continue straight over the wooden deck
  - Right turn on the paved path immediately past the wooden deck
    - Slight right turn into the parking lot toward Centre Street
      - Right turn onto Centre Street
      - Left turn onto Furnace Ave.
      - Furnace Ave. becomes Frankfort Ave.
      - Left turn onto the shoulder of M-22/Lake Street
        - Left turn onto the Betsie Valley Trailway
    - Continue straight past the transition area to begin lap 2
  - After completing lap 2, continue straight past the transition area
    - Continue straight onto Waterfront Dr.
      - Left turn onto 2nd Street.
      - Right turn onto Fr. Marquette Cir.
- Fr. Marquette Cir. becomes Main Street Continue straight onto Main Street to the finish line