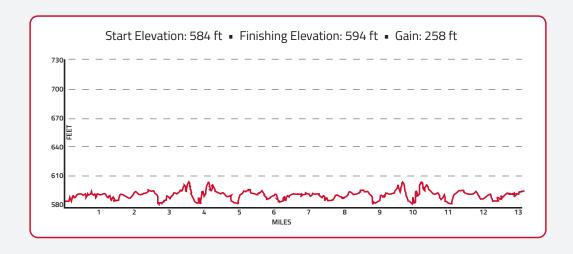

turn to head back toward the wooden deck
      - Continue straight over the wooden deck
  - Right turn on the paved path immediately past the wooden deck
    - Slight right turn into the parking lot toward Centre Street
      - Right turn onto Centre Street
      - Left turn onto Furnace Ave.
      - Furnace Ave. becomes Frankfort Ave.
      - Left turn onto the shoulder of M-22/Lake Street
        - Left turn onto the Betsie Valley Trailway
    - Continue straight past the transition area to begin lap 2
  - After completing lap 2, continue straight past the transition area
    - Continue straight onto Waterfront Dr.
      - Left turn onto 2nd Street.
      - Right turn onto Fr. Marquette Cir.
- Fr. Marquette Cir. becomes Main Street Continue straight onto Main Street to the finish line