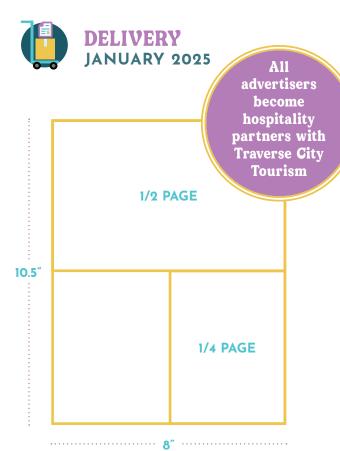

### **Ad Rates + Specs**

| STANDARD POSITION                    |          |
|--------------------------------------|----------|
| FULL PAGE Up to 100 words 3-4 images | \$10,500 |
| 1/2 PAGE Up to 80 words 1-2 images   | \$5,900  |
| 1/4 PAGE Up to 50 words I image      | \$3,150  |