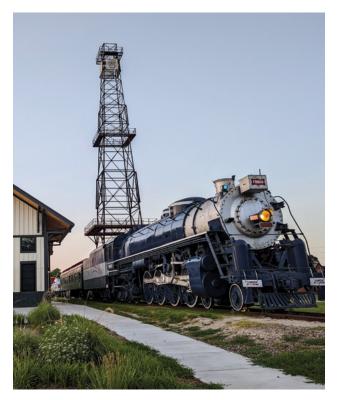

TULSA TUNNELS Tyler Layne Photography



BLUE DOME DISTRICT, DOWNTOWN Tyler Layne Photography







#### OKMULGEE, OKLAHOMA Rockee Harjo



### SAND SPRINGS, OKLAHOMA



#### SAPULPA FIRE MUSEUM



PAWHUSKA, OKLAHOMA "Killers of the flower moon"



#### ARKANSAS RIVER TYLER LAYNE PHOTOGRAPHY



#### POST OAK LODGE



#### **KEYSTONE LAKE**



#### TURKEY MOUNTAIN URBAN WILDERNESS AREA



PHILBROOK MUSEUM OF ART Tyler Layne Photography



#### WESTHOPE "FRANK LLOYD WRIGHT"



#### WESTHOPE "FRANK LLOYD WRIGHT"



#### **RESERVOIR HILL HOUSE**



## CABINS IN SPAVINAW, OKLAHOMA

## **ROADSIDE AT**



# TRACTIONS

ROUTE 66 RISING SCULPTURE Tyler Layne Photography



#### BUCK ATOM'S COSMIC CURIOS ON 66 Tyler Layne Photography



#### BLUE WHALE OF CATOOSA, OKLAHOMA Tyler Layne Photography



#### ROUTE 66 HISTORICAL VILLAGE CLOUDLESS LENS PHOTOGRAPHY



#### TULSA GOLDEN DRILLER Tyler Layne Photography

Meg Gould, Executive Director meggould@visittulsa.com 972.679.8473



Natalie Bowling, Manager nataliebowling@visittulsa.com 918.560.0258