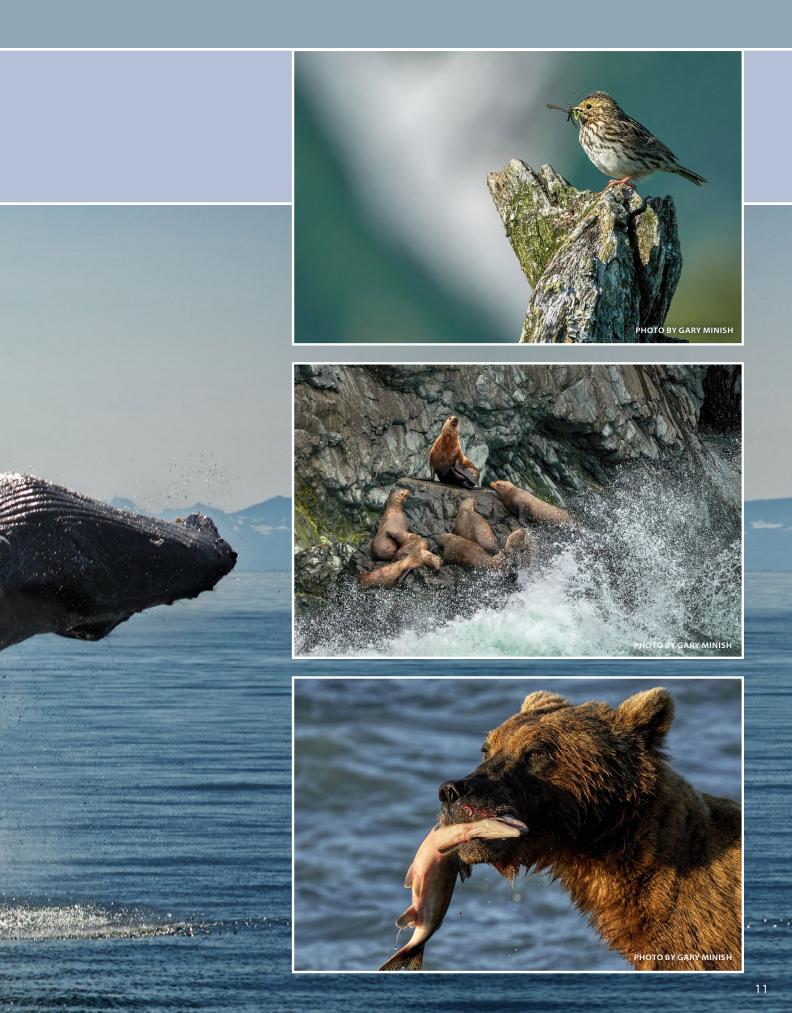

# The natural beauty, with wildlife in abundance, creates the

perfect adventure playground for activities for all the family to enjoy. Located in the northeast section of Prince William Sound, and surrounded by the Chugach Mountains, the tallest coastal mountains in North America, it is not uncommon to see humpback and orca whales playing within the Port of Valdez. Visitors can also experience these magnificent creatures in their natural habitat while on a day cruise with one of our glacier tours as they take you through Prince William Sound. Keep your eyes open for sea otters, puffins, seals, sea lions, and Dall's porpoise swimming alongside your boat or kayak.

Both black and brown bears live here and are frequently seen wandering about eating their fill of berries and fish, while also teaching their young cubs before returning to their dens before the winter snowfall comes. Majestic birds like the American bald eagle, ptarmigan, terns, swans, swallows and hummingbirds are among the many avian species that live in or migrate to Valdez. There is ample opportunity for the birding enthusiast in you to see and photograph.