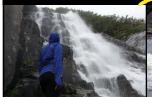

# Land of Waterfalls

Valdez, Alaska has some of the most breathtaking waterfalls in the world. With more than 27 feet of average snowfall during the winter, Valdez becomes The Land of Waterfalls when the snow melts in the spring and summer time. Countless waterfalls cascade down almost every mountain side in Valdez.

When driving into Valdez, you will pass through Keystone Canyon; a place of spectacular waterfalls, magnificent geology and fascinating history. Horsetail Falls and Bridal Veil Falls cascade over towering canyon walls, greeting travelers from above. Keystone Canyon is located at miles 14 through 17 on the Richardson Highway.

There are various ways to get up close to these spectacular waterfalls: drive through the Keystone Canyon and park at one of the pull-outs to take beautiful photos; raft or kayak the Lowe River which runs directly in front of Bridal Veil Falls; or hike through the 1.8mile Keystone Canyon Pack Trail that puts hikers above the **Bridal Veil Falls and Keystone** Canyon for a breathtaking birds-eye view. Ice climb the magnificent frozen waterfalls in the winter time.