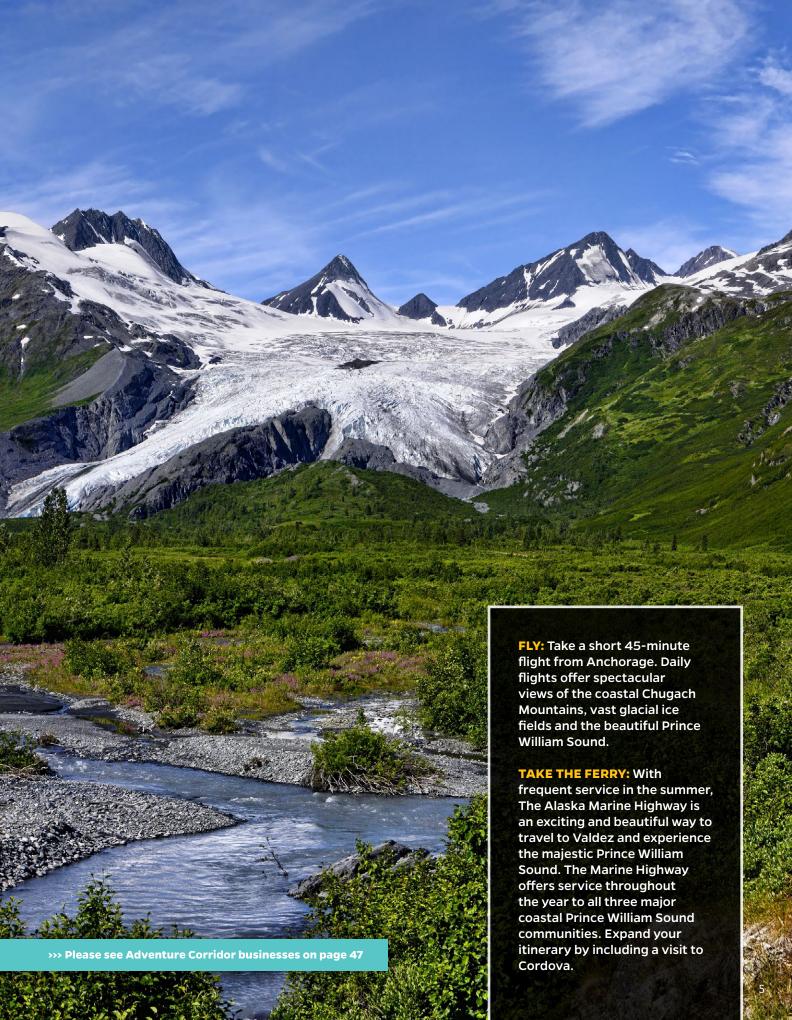

# Prepare to be Amazed

# Imagine being near the

face of calving glaciers watching huge chunks of ice fall into the ocean as the rumbling crack of breaking ice fills the air. Whether you charter a helicopter, take a boat, kayak, or hike, Valdez has many accessible, breathtaking glaciers to explore. Some of the main glaciers include...

WORTHINGTON GLACIER is one of the most accessible glaciers in Alaska. Located in Thompson Pass, just off the Richardson Highway, this glacier is a must-see if you're driving in or out of Valdez. Watch for the turnout area to the glacier, park your vehicle, and then walk up to the glacier for an up-close experience.