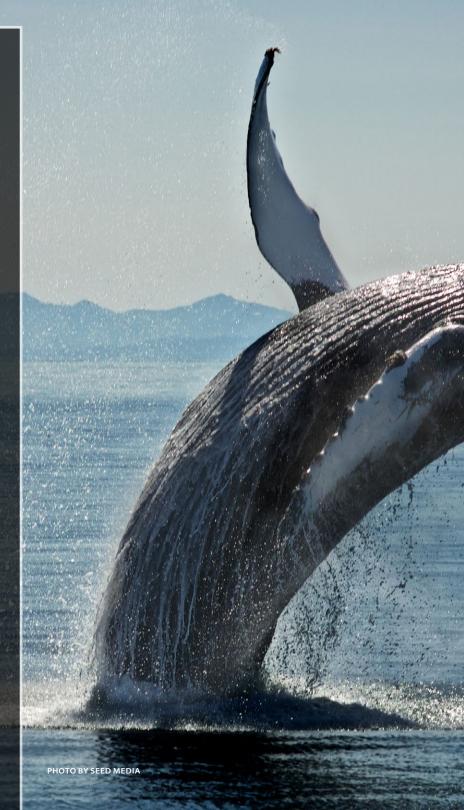

# The natural beauty, with wildlife in abundance, creates the

perfect adventure playground for activities for all the family to enjoy. Located in the northeast section of Prince William Sound, and surrounded by the Chugach Mountains, the tallest coastal mountains in North America, it is not uncommon to see humpback and orca whales playing within the Port of Valdez. Visitors can also experience these magnificent creatures in their natural habitat while on a day cruise with one of our glacier tours as they take you through Prince William Sound. Keep your eyes open for sea otters, puffins, seals, sea lions, and Dall's porpoise swimming alongside your boat or kayak.