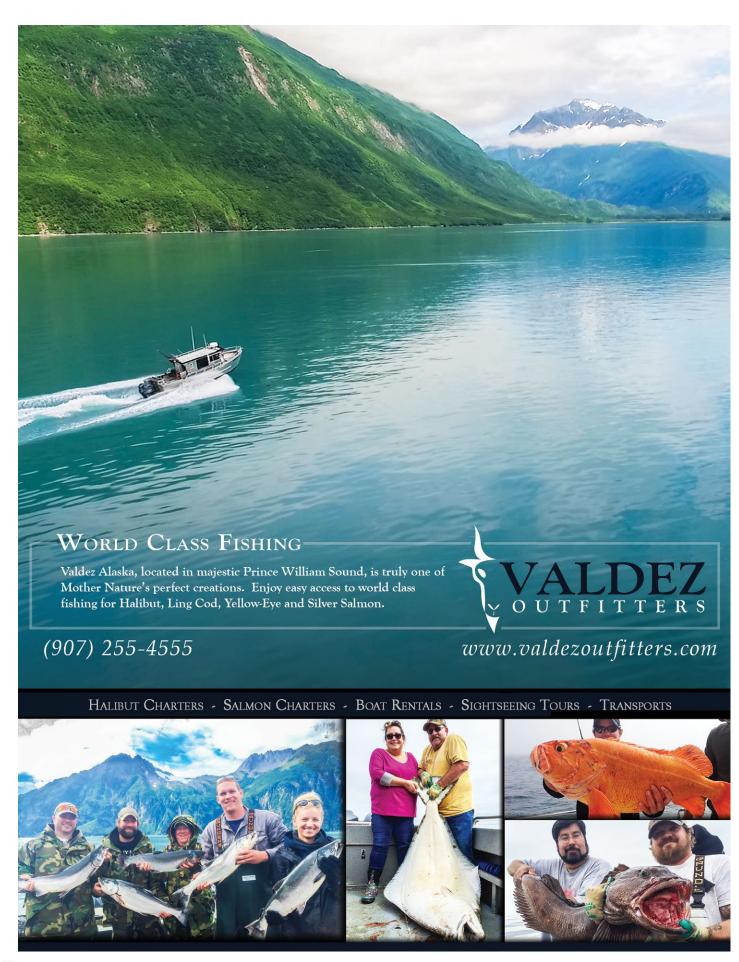

## **WORLD CLASS FISHING**

THE PRINCE WILLIAM SOUND in Valdez is a premier fishing destination. Open year-round, our waters are home to all species of salmon, rockfish, lingcod, and some of the most accessible halibut in Alaska. You can drop a line from shore, take your own boat, rent a boat, or take a fishing charter into deeper seas. Either way, you're likely to catch enough fish to eat for dinner, or fill your freezer.

Valdez is home to the oldest fish derbies in Alaska, awarding thousands of dollars in prize money each year. Young and old, all skill levels, the thrill of reeling in a recordbreaking fish will keep you coming back for more. Derby info can be found on the inside back cover.