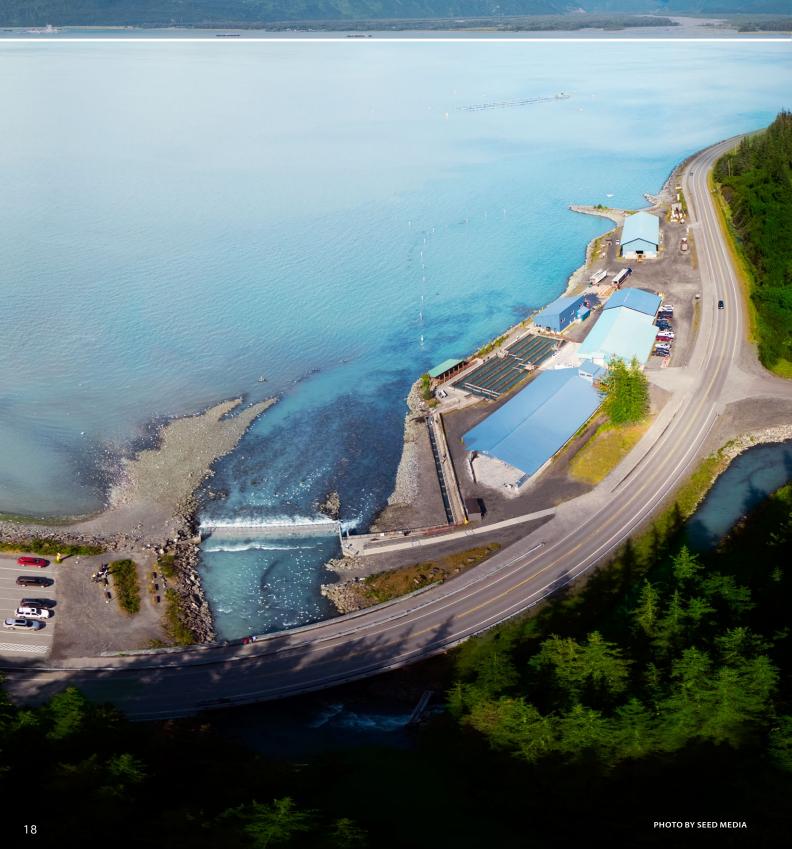

# **FISH HATCHERY**

SOLOMON GULCH HATCHERY presents a unique opportunity to observe salmon as they return to spawn. The hatchery is located across the port on Dayville Road en route to Allison Point. Completed in February 1983 to ensure sufficient numbers of salmon return each year, the facility is licensed to incubate, rear and release 270 million pink salmon, and 2 million Coho. This production capacity provides for an impressive release of 240 million Pink Salmon fry and 1.80 million Coho Salmon smolts each year.

The Valdez Fisheries Development Association, Inc. (VFDA) operates under permits authorized by the State of Alaska allowing private not-for-profit entities to operate salmon hatcheries to sustain Alaska's wild salmon resources through regional fisheries enhancement programs. The best time to view salmon at the hatchery is July through October.

Bears, eagles, seagulls, sea lions and sea otters can be found feeding on the fish. Fishing is prohibited within 300 feet of the weir and fish ladder and, also in the brood pond area. Please respect all wildlife, especially maintaining a safe distance from any bears in the area. Bears are wild animals and can be dangerous.

Take the self-guided walking tour that begins along the fish ladder and learn the history, unique fish culture operations of this hatchery and the economic benefits to Alaskan fisheries through interpretive displays panels and interactive videos. The self-guided walkway is open daily, 7 a.m. to 7 p.m., from May to October.