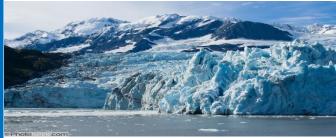

# Prepare to be Amazed

# Imagine being near the

face of calving glaciers watching huge chunks of ice fall into the ocean as the rumbling crack of breaking ice fills the air. Whether you charter a helicopter, take a boat, kayak, or hike, Valdez has many accessible, breathtaking glaciers to explore. Some of the main glaciers include...

VALDEZ GLACIER is located on the outskirts of Valdez and is full of amazing history. Known as the All American Route, gold seekers traveled over the glacier into the interior of Alaska during the Gold Rush of 1898. In the summer, Valdez Glacier can be accessed by kayak with one of our experienced local adventure companies. At certain times during the winter, you can hike, ski or snowmobile to the face of the glacier.