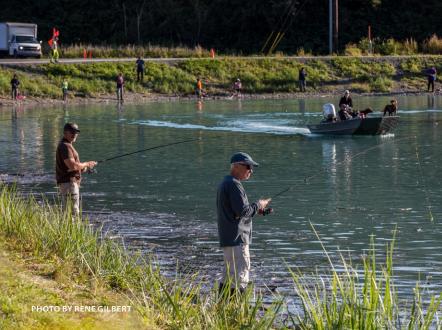

# Get Hooked on Valdez

## **WORLD CLASS FISHING**

THE PRINCE WILLIAM SOUND in Valdez is a premier fishing destination. Open year-round, our waters are home to all species of salmon, rockfish, lingcod, and some of the most accessible halibut in Alaska. You can drop a line from shore, take your own boat, rent a boat, or take a fishing charter into deeper seas. Either way, you're likely to catch enough fish to eat for dinner, or fill your freezer.

Valdez is home to the oldest fish derbies in Alaska, awarding thousands of dollars in prize money each year. Young and old, all skill levels, the thrill of reeling in a recordbreaking fish will keep you coming back for more. Derby info can be found on the inside back cover.