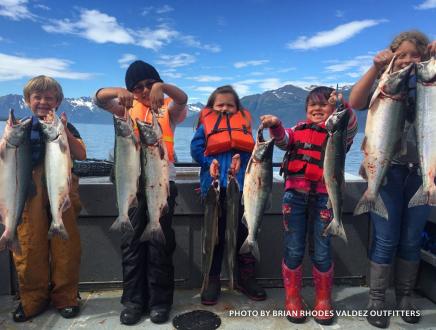

# Get Hooked on Valdez

## **WORLD CLASS FISHING**

THE PRINCE WILLIAM SOUND in Valdez is a premier fishing destination. Open year-round, our waters are home to all species of salmon, rockfish, lingcod, and some of the most accessible halibut in Alaska. You can drop a line from shore, take your own boat, rent a boat, or take a fishing charter into deeper seas. Either way, you're likely to catch enough fish to eat for dinner, or fill your freezer.

Valdez is home to the oldest fish derbies in Alaska, awarding thousands of dollars in prize money each year. Young and old, all skill levels, the thrill of reeling in a recordbreaking fish will keep you coming back for more. Derby info can be found on the inside back cover.