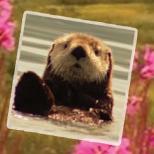

# Nature and Wildlife

# The natural beauty, with wildlife in abundance, creates the

perfect adventure playground for activities for all the family to enjoy. Located in the northeast section of Prince William Sound, and surrounded by the Chugach Mountains, the tallest coastal mountains in North America, it is not uncommon to see humpback and orca whales playing within the Port of Valdez. Visitors can also experience these magnificent creatures in their natural habitat while on a day cruise with one of our glacier tours as they take you through Prince William Sound. Keep your eyes open for sea otters, puffins, seals, sea lions, and Dall's porpoise swimming alongside your boat or kayak.

Both black and brown bears live here and are frequently seen wandering about eating their fill of berries and fish, while also teaching their young cubs before returning to their dens before the winter snowfall comes. Majestic birds like the American bald eagle, ptarmigan, terns, swans, swallows and hummingbirds are among the many avian species that live in or migrate to Valdez. There is ample opportunity for the birding enthusiast in you to see and photograph.