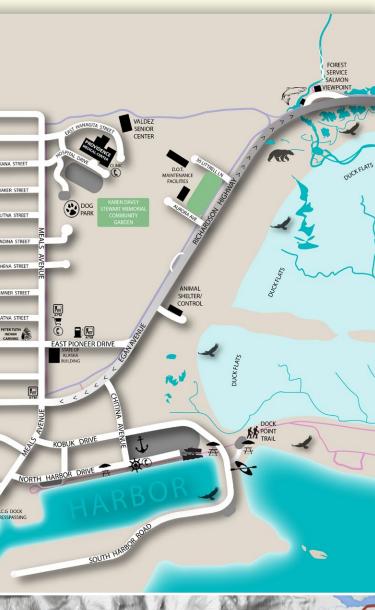

# VALDEZ AREA GUIDE MAP

309 Fairbanks Dr., Valdez (907) 835-2984 valdezalaska.org

## **LOCATION**

Northeast section of Prince William Sound, surrounded by the Chugach Mountains, the tallest coastal mountains in North America, rising from sea level to an elevation of 7,000 feet. Also the most heavily glaciated mountains in the Northwest.