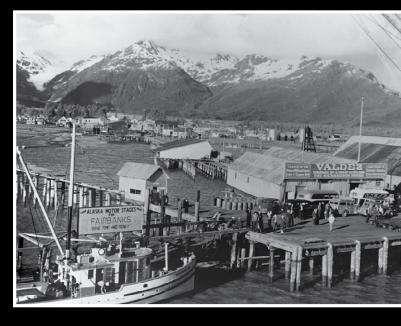

**1790** Spanish explorer Salvador Fidalgo was sent to Alaska to investigate Russian involvement and to establish claim in the area.

1897 Gold seekers came to Valdez to follow the "All American Route" over the Valdez Glacier into the Interior of Alaska. A tent city sprang up at the head of the bay, thus Valdez was formed.

IN 1907, a shootout between two rival railroad companies ended Valdez's hope of becoming the railroad link from tidewater to the Kennicott Copper Mine. A half-completed tunnel in the Keystone Canyon marks the end of railroad days in Valdez.

1919 The Keystone Canyon Trail became the Richardson Highway, Alaska's first highway and served as the only viable inland route to Fairbanks. Valdez became a coastal port for the interior.

**1964** The city of Valdez was badly shaken but not destroyed in the 1964 Good Friday Earthquake.