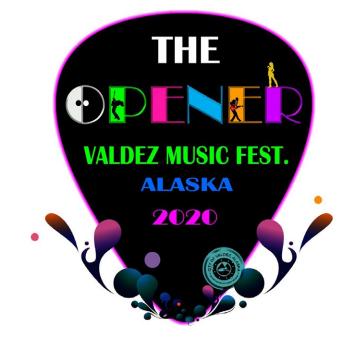

## "THE OPENER" MUSIC FESTIVAL

Mark the start of summer - Attend Valdez's family friendly music event - Free to the public! Local artisans, food vendors, beer garden, merchandise, and so much more! A great time to be had for the whole family! Just bring a chair and your love of music! For more information visit valdezak.gov/494/Valdez-Music-Festival.