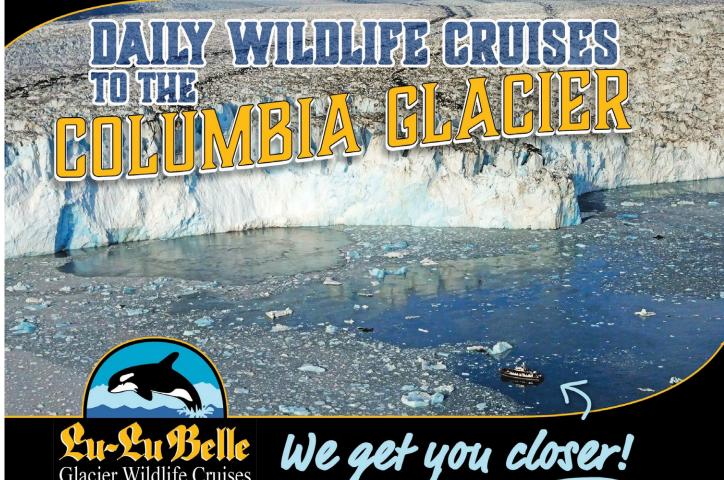

Lu-Lu Belle, the limousine of Prince William Sound

Glacier Wildlife Cruises

See the natural beauty of Prince William Sound as we head towards the mighty Columbia Glacier. Bring your camera but leave your watch at home, as we take our time exploring all Alaska has to offer!

# PURCHASE YOUR TICKETS TODAY!

Phone: 1-800-411-0090 Online: lulubelletours.com Office: 240 Kobuk Drive / Valdez, AK (one block off the Richardson HWY)

#### Lu-Lu Belle Glacier Wildlife Cruises

Physical Address: 240 Kobuk Dr.

Mailing Address: P.O. Box 1832, Valdez, AK, 99686

Phone: (907) 835-5141 Toll Free: 1-800-411-0090 Email: info@lulubelletours.com Web: lulubelletours.com Season: Summer

The most entertaining, educational cruise in AK since 1979. Event oriented cruises, operated by Capt. Fred Rodolf on the beautiful yacht Lu-Lu Belle.