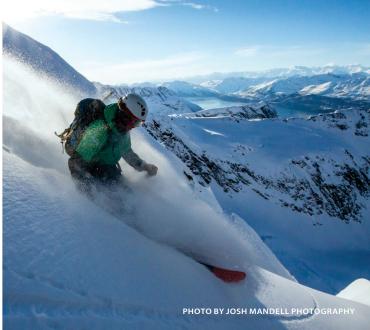

# Winter in Valdez

# Valdez is the snow capital of the U.S.A.

VALDEZ IS THE IDEAL LOCATION for the best heliskiing snowboarding, ice climbing, fat bike riding, and cross-country skiing in the Chugach Mountains of Alaska. With most areas heavily glaciated, Valdez has an incredible variety of terrain at your at your fingertips: steep mountain faces, large powder bowls, longer couloirs and everything in between that you won't find anywhere else.

Unlike other areas within Alaska, Valdez has a longstanding reputation for great snow: more than 300 inches is measured annually in the city, and 600 to 900 inches in nearby Thompson Pass.

Your dream winter vacation has it all, as local Valdez guides and outfitters showcase the unmatched beauty, and the vast and equally spectacular terrain. Single or multi-day vacation packages are available that provide the ultimate experience for everyone from Beginners to Experts.