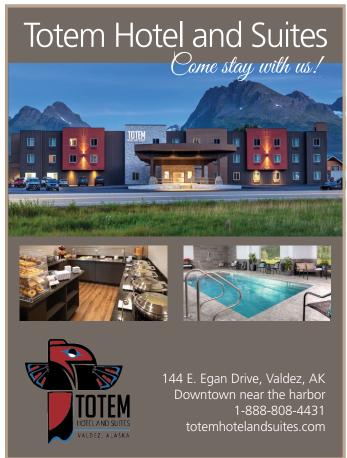

#### **Totem Hotel &Suites**

Physical Address: 144 E. Egan Drive

Mailing Address: P.O. Box 648, Valdez, AK, 99686

Phone: (907) 835-4443 Toll Free: 1-888-808-4431 Email: reservations@toteminn.com Web: totemhotelandsuites.com

Season: Year-Round

Experience Valdez in comfort and style. Enjoy a 65-room hotel combining modern design and amenities with traditional Alaskan hospitality. Sixteen suites with full kitchens and 10 cabins. Located one block from the boat harbor, next to the Valdez welcome

arch. 🖮 🕏