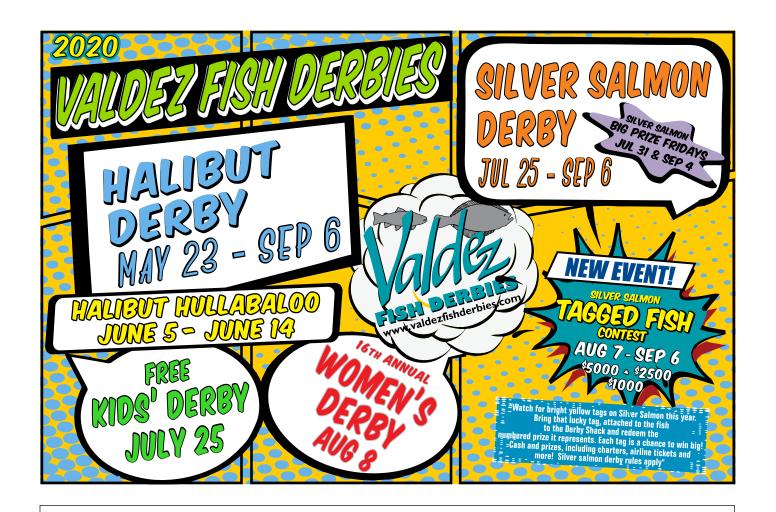

# **2020 CALENDAR OF EVENTS**

#### **Valdez Fish Derbies**

Physical Address: Derby Weigh-In Station on Chitina

Ave

Mailing Address: P.O. Box 1053, Valdez, AK, 99686

Phone: (907)835-5680

Email: info@valdezfishderbies.com Web: valdezfishderbies.com Season: Summer (May 18-Sept 1)

Buy a derby ticket and you could win a \$10,000 1st place prize in the Valdez Halibut Derby and Silver Salmon Derby. There are weekly 1st & 2nd place prizes in the Halibut Derby. Daily Prizes for the Silver Derby. Each Derby Ticket purchased is entered in a drawing for \$5,000. Kids Pink Salmon Derby-July 20.

Women's Silver Salmon Derby-Aug 10.