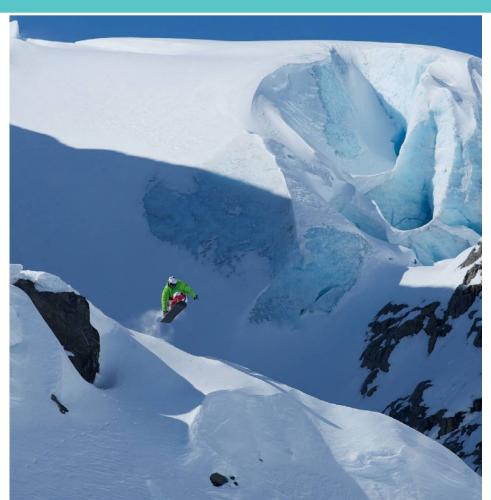

# Valdez is the snow capital of the U.S.A.

VALDEZ IS THE IDEAL LOCATION for the best heliskiing snowboarding, ice climbing, fat bike riding, and cross-country skiing in the Chugach Mountains of Alaska. With most areas heavily glaciated, Valdez has an incredible variety of terrain at your at your fingertips: steep mountain faces, large powder bowls, longer couloirs and everything in between that you won't find anywhere else.

Unlike other areas within Alaska, Valdez has a longstanding reputation for great snow: more than 300 inches is measured annually in the city, and 600 to 900 inches in nearby Thompson Pass.

Your dream winter vacation has it all, as local Valdez guides and outfitters showcase the unmatched beauty, and the vast and equally spectacular terrain. Single or multi-day vacation packages are available that provide the ultimate experience for everyone from Beginners to Experts.