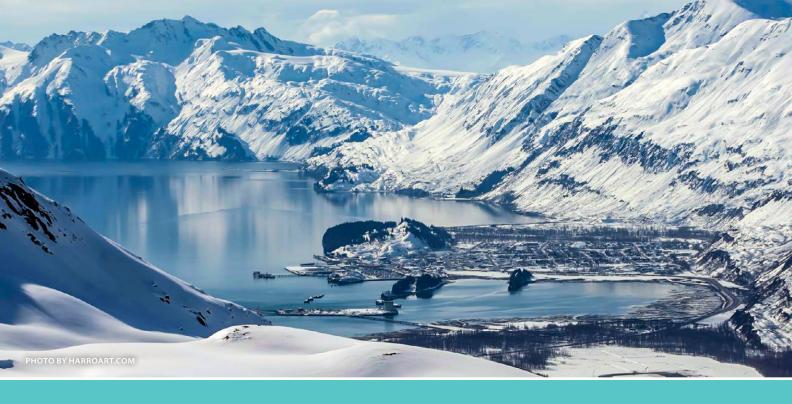

## **LOCATION**

Northeast section of Prince William Sound, surrounded by the Chugach Mountains, the tallest coastal mountains in North America, rising from sea level to an elevation of 7,000 feet. Also the most heavily glaciated mountains in the Northwest.