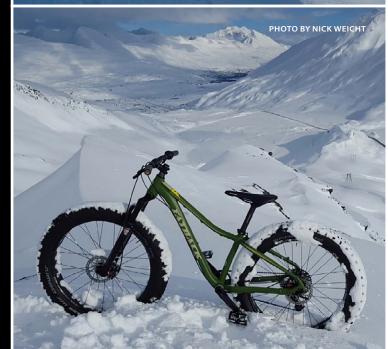

# Winter Sporting Event Schedule

As one might expect with this much snow, Valdez and Thompson Pass host multiple sporting events throughout the winter, including cross-country skiing, snowmobile races, ice climbing, big fat bike riding, speed-riding and paragliding.

BIG FAT BIKE FESTIVAL: Annual Chugach Fat Bike Bash featuring a little something for everyone, from fun-loving fatties to cross-country specialists, a family and spectators-friendly fat bike rodeo and the Fat Freeride World Championships. This is not your standard issue long-distance sufferfest. We just want to have fun!