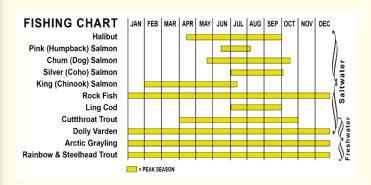

## **WORLD CLASS FISHING**

THE PRINCE WILLIAM SOUND in Valdez is a premier fishing destination. Open year-round, our waters are home to all species of salmon, rockfish, lingcod, and some of the most accessible halibut in Alaska. You can drop a line from shore, take your own boat, rent a boat, or take a fishing charter into deeper seas. Either way, you're likely to catch enough fish to eat for dinner, or fill your freezer.

Valdez is home to the oldest fish derbies in Alaska, awarding thousands of dollars in prize money each year. Young and old, all skill levels, the thrill of reeling in a recordbreaking fish will keep you coming back for more. Derby info can be found on the inside back cover.