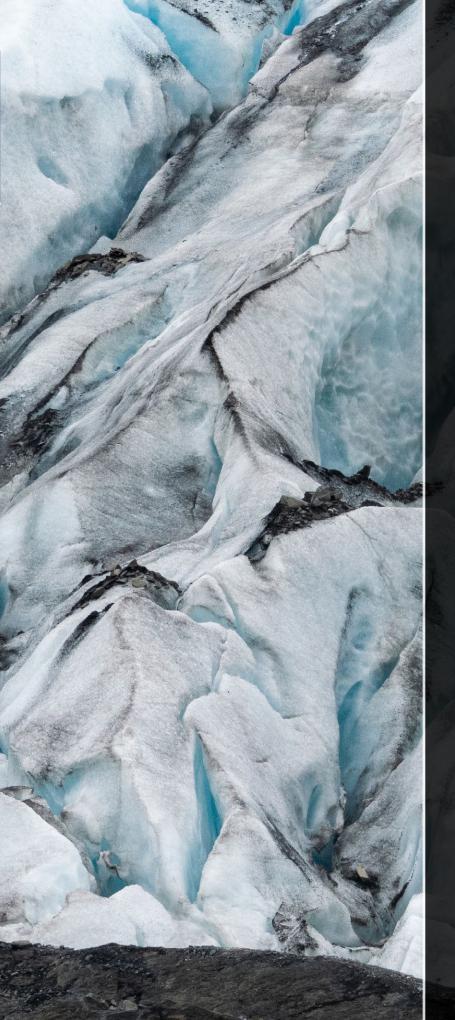

# Imagine being near the

face of calving glaciers watching huge chunks of ice fall into the ocean as the rumbling crack of breaking ice fills the air. Whether you charter a helicopter, take a boat, kayak, or hike, Valdez has many accessible, breathtaking glaciers to explore. Some of the main glaciers include...

COLUMBIA GLACIER is the second largest tidewater glacier in North America and the largest in Prince William Sound. Navigate through chunks of glacial ice on wildlife cruises or kayak day trips, or take a helicopter ride to see the wonders of Columbia Glacier.