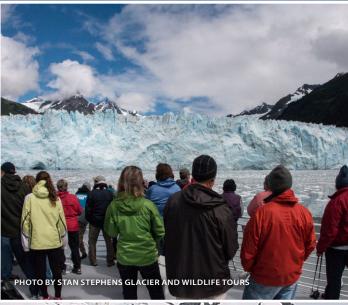

#### Stan Stephens Glacier & Wildlife Cruises

Physical Address: 112 N Harbor Drive

Mailing Address: P.O. Box 1297, Valdez, AK, 99686

Phone: (907) 835-4731 Toll Free: 1-866-867-1297 Email: info@stephenscruises.com Web: stanstephenscruises.com

Season: Summer

Travel with the local experts through the fjords and passageways of Prince William Sound to Meares or Columbia Glacier. View amazing wildlife such as seals, sea otters, sea lions, whales, and porpoise as well as marine birdlife like puffins. Two tours daily: mid-May through mid—September. Service Animals Only, &

#### **Stan Stephens Glacier & Wildlife Cruises**

Physical Address: 112 N Harbor Drive

Mailing Address: P.O. Box 1297, Valdez, AK, 99686

Phone: (907) 835-4731 Toll Free: 1-866-867-1297 Email: info@stephenscruises.com Web: stanstephenscruises.com

Season: Summer

Travel with the local experts through the fjords & passageways of Prince William Sound. Custom group charters between any of the Sounds' ports — Valdez, Whittier and Cordova — can be organized. These trips are a great way to combine a day of glacier & wildlife sightseeing with transportation. Service Animals Only,