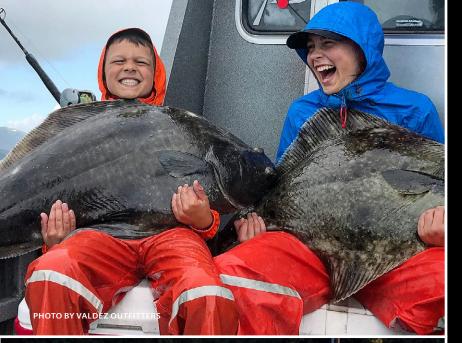

# Get Hooked on Valdez

## **WORLD CLASS FISHING**

THE PRINCE WILLIAM SOUND in Valdez is a premier fishing destination. Open year-round, our waters are home to all species of salmon, rockfish, lingcod, and some of the most accessible halibut in Alaska. You can drop a line from shore, take your own boat, rent a boat, or take a fishing charter into deeper seas. Either way, you're likely to catch enough fish to eat for dinner, or fill your freezer.

Valdez is home to the oldest fish derbies in Alaska, awarding thousands of dollars in prize money each year. Young and old, all skill levels, the thrill of reeling in a recordbreaking fish will keep you coming back for more. Derby info can be found on the inside back cover.