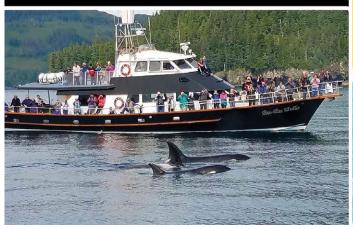

# The natural beauty, with wildlife in abundance, creates the

perfect adventure playground for activities for all the family to enjoy. Located in the northeast section of Prince William Sound, and surrounded by the Chugach Mountains, the tallest coastal mountains in North America, it is not uncommon to see humpback and orca whales playing within the Port of Valdez. Visitors can also experience these magnificent creatures in their natural habitat while on a day cruise with one of our glacier tours as they take you through Prince William Sound. Keep your eyes open for sea otters, puffins, seals, sea lions, and Dall's porpoise swimming alongside your boat or kayak.