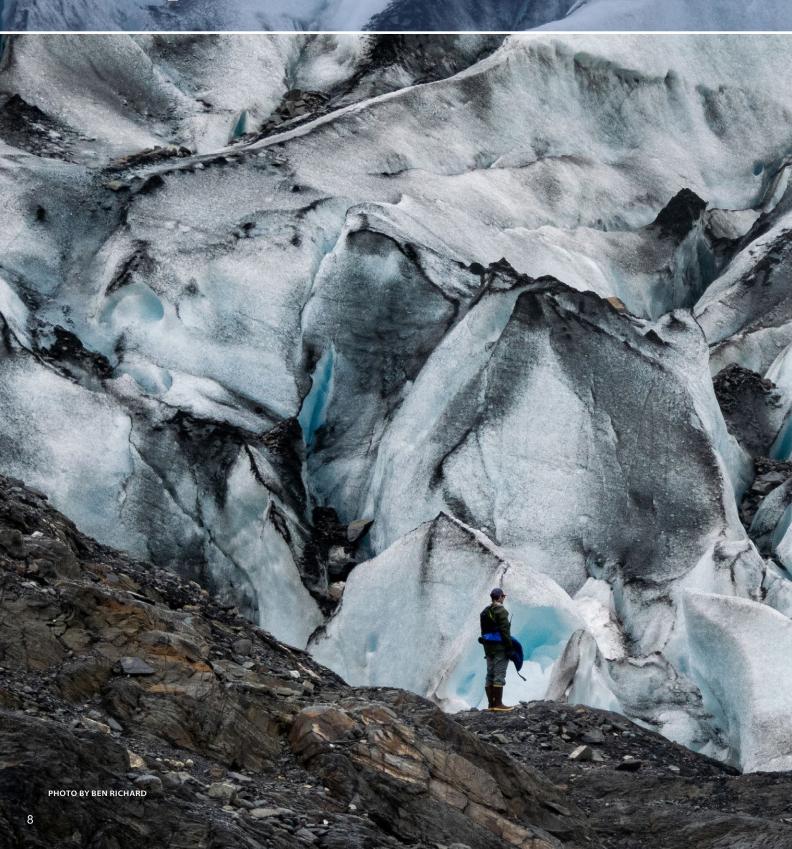

# Imagine being near the

face of calving glaciers watching huge chunks of ice fall into the ocean as the rumbling crack of breaking ice fills the air. Whether you charter a helicopter, take a boat, kayak, or hike, Valdez has many accessible, breathtaking glaciers to explore. Some of the main glaciers include...

COLUMBIA GLACIER is the second largest tidewater glacier in North America and the largest in Prince William Sound. Navigate through chunks of glacial ice on wildlife cruises or kayak day trips, or take a helicopter ride to see the wonders of Columbia Glacier.