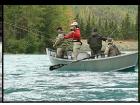

## **WORLD CLASS FISHING**

THE PRINCE WILLIAM SOUND in Valdez is a premier fishing destination. Open year-round, our waters are home to all species of salmon, rockfish, lingcod, and some of the most accessible halibut in Alaska. You can drop a line from shore, take your own boat, rent a boat, or take a fishing charter into deeper seas. Either way, you're likely to catch enough fish to eat for dinner, or fill your freezer.

Valdez is home to the oldest fish derbies in Alaska, awarding thousands of dollars in prize money each year. Young and old, all skill levels, the thrill of reeling in a recordbreaking fish will keep you coming back for more. Derby info can be found on the inside back cover.