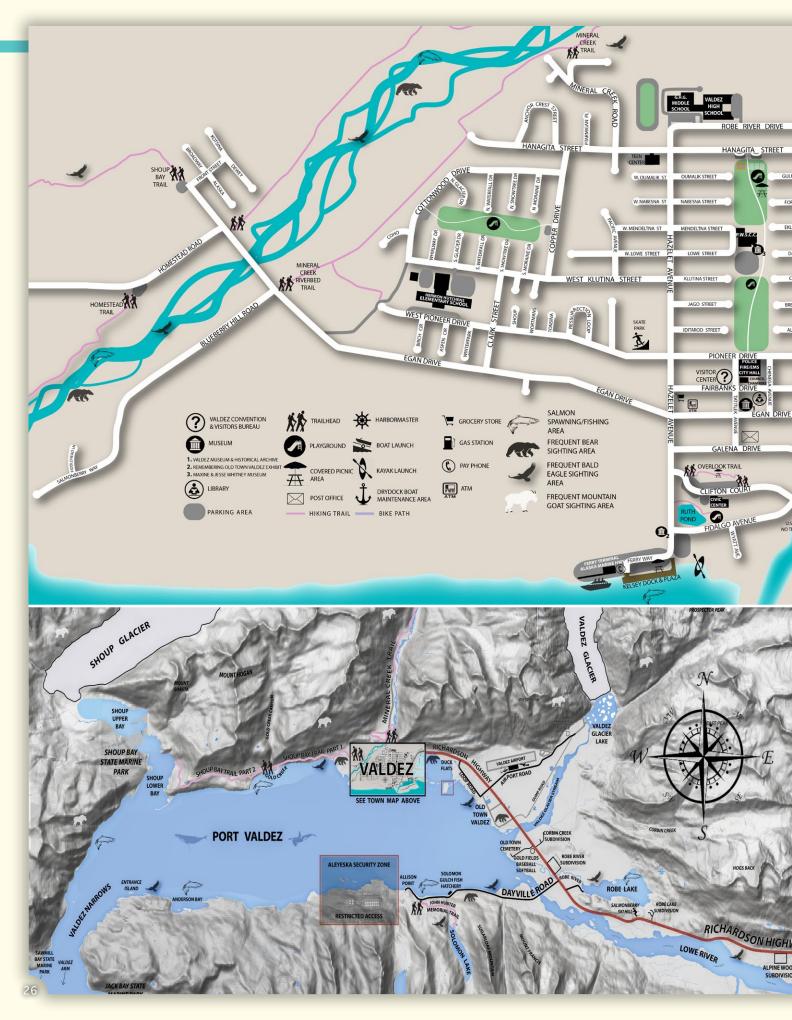

# Local Hiking Trails

Valdez boasts some of the most scenic and historic trails in Alaska. Ranging in terms of length and difficulty, our trails offer something for everyone.

Dock Point Trail, a one-mile round trip hike located next to the small boat harbor, offers a beautiful view overlooking the Port of

There are many more hikes to be found on the map on page 26.

Look for this symbol: 👌

Valdez and the Alyeska Oil Terminal. Take the Homestead Trail for a leisurely walk through the woods out to the delta of Mineral Creek. Or, choose the more difficult Shoup Bay Trail that leads to the breathtaking Shoup Bay Glacier. See an amazing Kittiwake Rookery along the way (please check on conditions of this trail before hiking).

Mineral Creek Canyon is an extremely popular, six-mile gravel road that gradually winds its way through a majestic mountain canyon with magnificent cascad-

ing waterfalls virtually everywhere you look. Hike in as far as you like or go all the way to the end of the trail and see an abandoned goldstamp mill.

The John Hunter Memorial Trail begins in a beautiful coastal spruce forest and steadily becomes steeper before merging with the Alyeska Pipeline Maintenance Road. This trail offers spectacular views of the Port of Valdez, mountains, glaciers and more. You know you're at the end of the trail when you reach Solomon Lake and its two dams.

# VALDEZ AREA GUIDE MAP

309 Fairbanks Dr., Valdez (907) 835-2984 valdezalaska.org

## **LOCATION**

Northeast section of Prince William Sound, surrounded by the Chugach Mountains, the tallest coastal mountains in North America, rising from sea level to an elevation of 7,000 feet. Also the most heavily glaciated mountains in the Northwest.