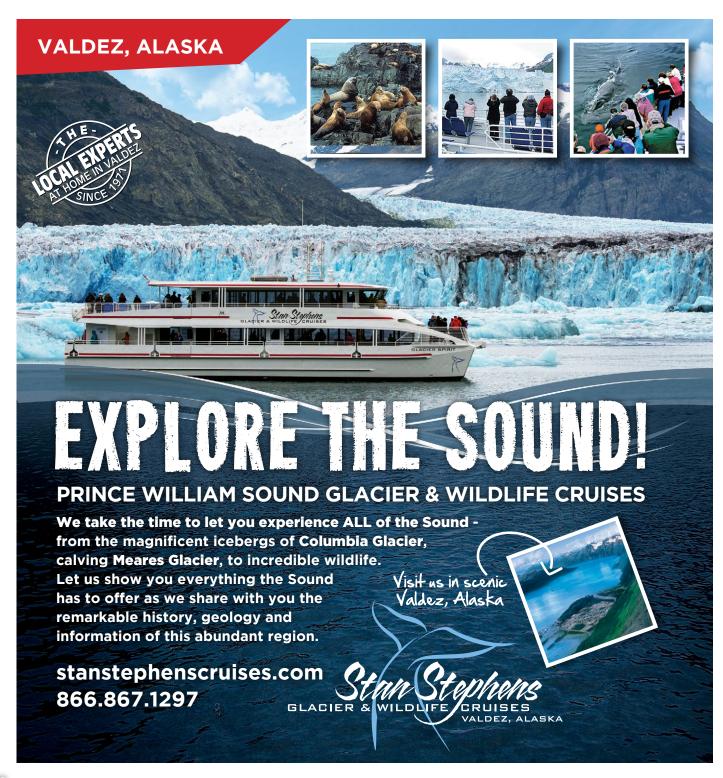

#### Stan Stephens Glacier & Wildlife Cruises

Physical Address: 112 N Harbor Drive

Mailing Address: P.O. Box 1297, Valdez, AK, 99686

Phone: (907) 835-4731 Toll Free: 1-866-867-1297 Email: info@stephenscruises.com Web: stanstephenscruises.com

Season: Summer

Travel with the local experts through the fjords and passageways of Prince William Sound to Meares or Columbia Glacier. View amazing wildlife such as seals, sea otters, sea lions, whales, and porpoise as well as marine birdlife like puffins. Two tours daily: mid-May through mid—September. Service Animals Only, &