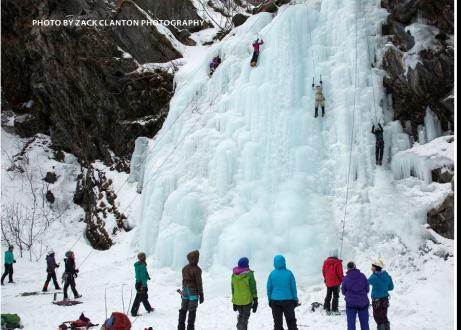

Keystone Canyon, about 13 miles from the city, has abundant pathways to adventure for ice climbers. Climbing ribbons of frozen water in this spectacular area and finding this caliber of ice from right off the Richardson Highway, you won't find anything else like this in the world other than Valdez. Visitors from around the world join in on the fun during the annual Valdez Ice Climbing Festival in February.

### **FEBRUARY**

**VALDEZ ICE CLIMBING FESTIVAL:** The frozen waterfall ice of Valdez tests world class ice climbers in speed climbing, technical placement, and endurance.