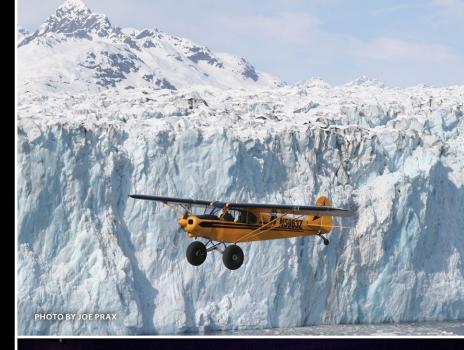

# 2019 Valdez Photo Contest Winners Thank you to all who entered!

4-5 Adventure Corridor

6-7 History, the Arts & Culture

8-9 Prepare To Be Amazed

10-11 Nature & Wildlife

**12-13** Hiking & Waterfalls

**14-15** Tours & Attractions