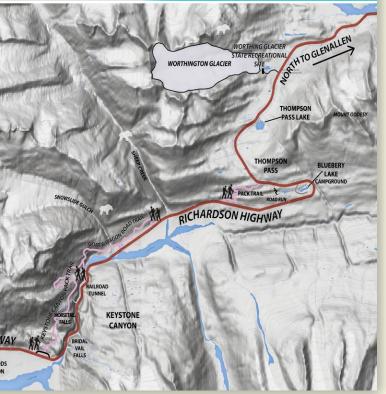

WORTHINGTON GLACIER is one of the most accessible glaciers in Alaska. Located in Thompson Pass, just off the Richardson Highway, this glacier is a must-see if you're driving in or out of Valdez. Watch for the turnout area to the glacier, park your vehicle, and then walk up to the glacier for an up-close experience.

When driving into Valdez, you will pass through Keystone Canyon; a place of spectacular waterfalls, magnificent geology and fascinating history. Horsetail Falls and Bridal Veil Falls cascade over towering canyon walls, greeting travelers from above. Keystone Canyon is located at miles 14 through 17 on the Richardson Highway.

There are various ways to get up close to these spectacular waterfalls: drive through the Keystone Canyon and park at one of the pull-outs to take beautiful photos; raft or kayak the Lowe River which runs directly in front of Bridal Veil Falls; or hike through the 1.8mile Keystone Canyon Pack Trail that puts hikers above the **Bridal Veil Falls and Keystone** Canyon for a breathtaking birds-eye view. Ice climb the magnificent frozen waterfalls in the winter time.

Keystone Canyon, about 13 miles from the city, has abundant pathways to adventure for ice climbers. Climbing ribbons of frozen water in this spectacular area and finding this caliber of ice from right off the Richardson Highway, you won't find anything else like this in the world other than Valdez. Visitors from around the world join in on the fun during the annual Valdez Ice Climbing Festival in February.