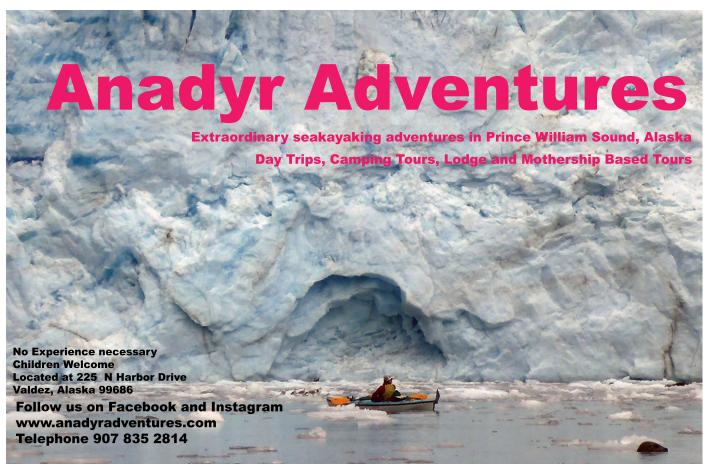

#### **Anadyr Adventures**

Physical Address: 225 N. Harbor Drive Mailing Address: P.O. Box 1821, Valdez, AK, 99686

Phone: (907) 835-2814 Toll Free: 1-800-865-2925

Email: anadyradventures@gmail.com

Web: anadyradventures.com

Season: Summer

Sea kayaking for a day or week in Prince William Sound. Experienced guides lead you to amazing scenery, glacier and wildlife. No experience necessary.