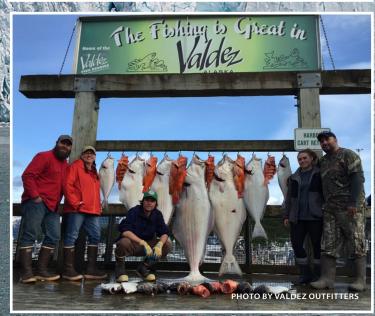

## **WORLD CLASS FISHING**

THE PRINCE WILLIAM SOUND in Valdez is a premier fishing destination. Open year-round, our waters are home to all species of salmon, rockfish, lingcod, and some of the most accessible halibut in Alaska. You can drop a line from shore, take your own boat, rent a boat, or take a fishing charter into deeper seas. Either way, you're likely to catch enough fish to eat for dinner, or fill your freezer.

Valdez is home to the oldest fish derbies in Alaska, awarding thousands of dollars in prize money each year. Young and old, all skill levels, the thrill of reeling in a recordbreaking fish will keep you coming back for more. Derby info can be found on the inside back cover.

# Valdez Outfitters

Physical Address: 241 N. Harbor Drive

Mailing Address: P.O. Box 967, Valdez, AK, 99686

Phone: (907) 255-4555 Email: info@valdezoutfitters.com Web: valdezoutfitters.com

Season: Year-Round

#### **Valdez Outfitters**

Physical Address: 241 N. Harbor Drive Mailing Address: P.O. Box 967, Valdez, AK, 99686

Phone: (907) 255-4555 Email: info@valdezoutfitters.com Web: valdezoutfitters.com Season: Year-Round

We offer a wide variety of services to suit your exploration needs! Come do a full day of Halibut / Ling Cod / Rock Fish fishing or a half day Silver Salmon fishing. We also offer Wildlife and Glacier Tours in Prince William Sound. Give us a call to explore everything Valdez has to offer!