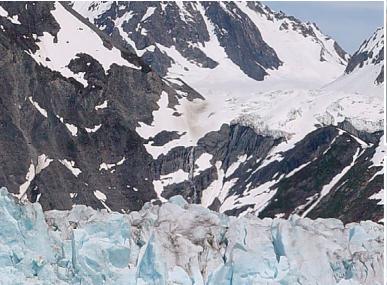

# Prepare to be Amazed

# Imagine being near the

face of calving glaciers watching huge chunks of ice fall into the ocean as the rumbling crack of breaking ice fills the air. Whether you charter a helicopter, take a boat, kayak, or hike, Valdez has many accessible, breathtaking glaciers to explore. Some of the main glaciers include...

WORTHINGTON GLACIER is one of the most accessible glaciers in Alaska. Located in Thompson Pass, just off the Richardson Highway, this glacier is a must-see if you're driving in or out of Valdez. Watch for the turnout area to the glacier, park your vehicle, and then walk up to the glacier for an up-close experience.

VALDEZ GLACIER is located on the outskirts of Valdez and is full of amazing history. Known as the All American Route, gold seekers traveled over the glacier into the interior of Alaska during the Gold Rush of 1898. In the summer, Valdez Glacier can be accessed by kayak with one of our experienced local adventure companies. At certain times during the winter, you can hike, ski or snowmobile to the face of the glacier.

COLUMBIA GLACIER is the second largest tidewater glacier in North America and the largest in Prince William Sound. Navigate through chunks of glacial ice on wildlife cruises or kayak day trips, or take a helicopter ride to see the wonders of Columbia Glacier.

MEARES GLACIER is unique. While most glaciers throughout the world are retreating, Meares Glacier is one of the only advancing tidewater glaciers in North America. It is located at the head of Unakwik Inlet in Prince William Sound. Hop aboard a day cruise and travel within a quarter mile of the face of Meares Glacier. See pods of whales and other wildlife along the way.

SHOUP GLACIER is tucked away in Shoup Bay and is accessible by boat, kayak, and helicopter or on foot. Experienced hikers can take the 8.5-mile hike to Shoup Bay for fabulous views and an amazing kittiwake rookery. Please check on current conditions of trail before hiking.