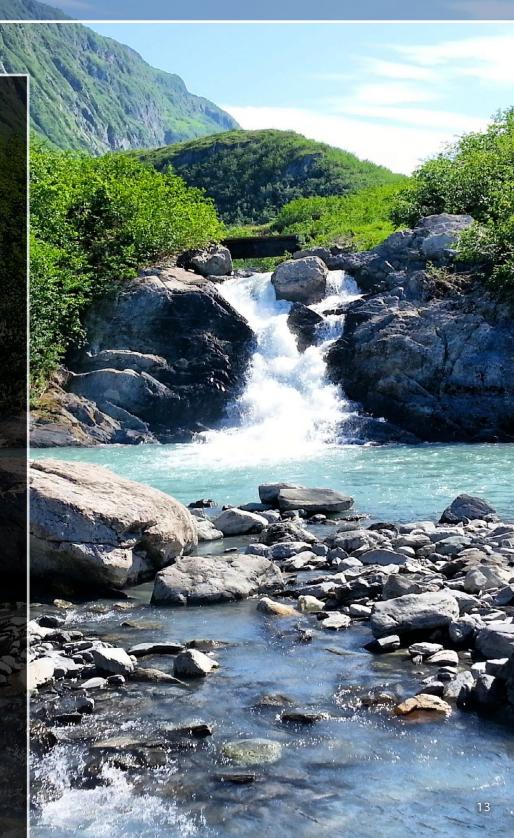

Mineral Creek Canyon is an extremely popular, six-mile gravel road that gradually winds its way through a majestic mountain canyon with magnificent cascad-

ing waterfalls virtually everywhere you look. Hike in as far as you like or go all the way to the end of the trail and see an abandoned goldstamp mill.