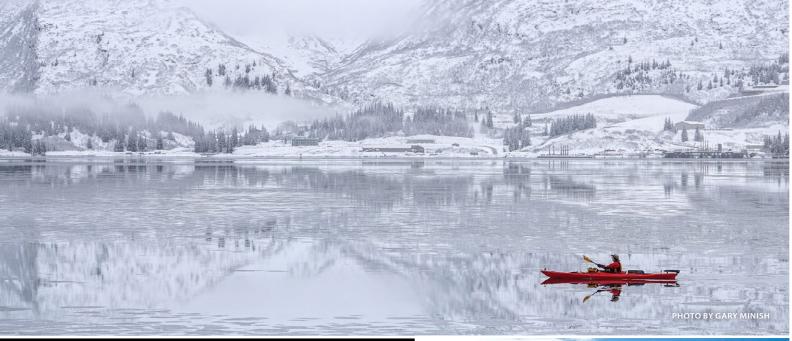

# Tours and

PHOTO BY GARY MINISH

# Attractions

# There are a plethora

of year-round activities to do in Valdez, one of the prettiest places in Alaska. Outdoor adventure enthusiasts, Visitors looking to escape into the respite of Mother Nature, or just ticking off your bucket list, Valdez is the place to be, and do it all.

Valdez tours range from Glacier and Wildlife; White Water Rafting; Kayaking; Sailing; Scuba Diving; Photography; History Boat Tours; Fishing Charters and many more within the summer. Once the snow falls then you will enjoy snowboarding, heli skiing, snowmobiling, ice climbing and snow fat bike outdoor adventures.