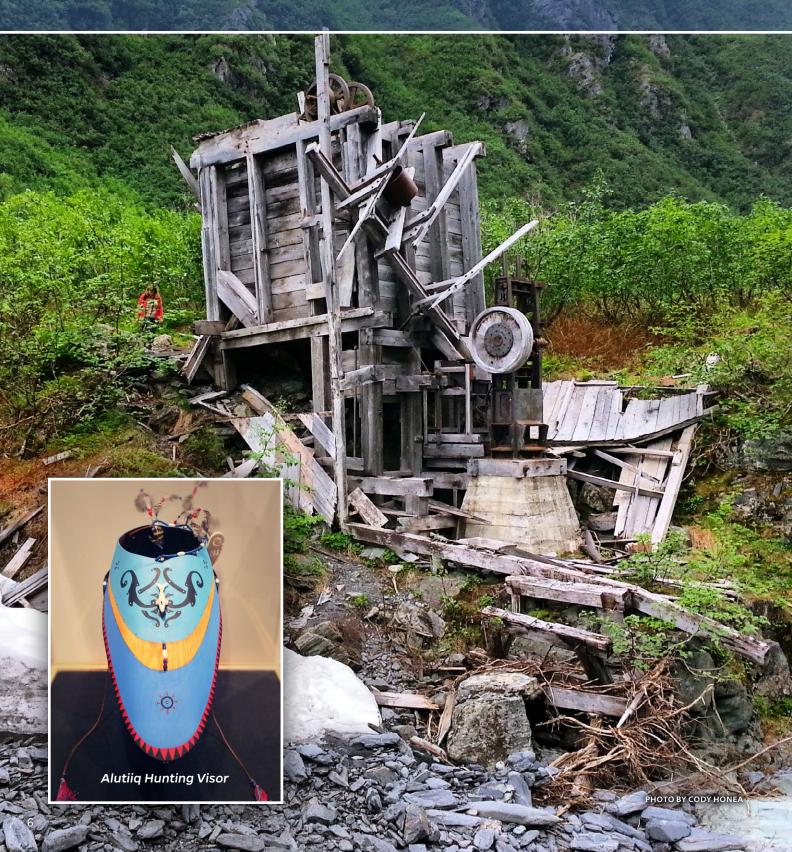

# History, the Arts & Culture

Prior to 1778 The territory south of Valdez belonged to the Chugach, an Alaska Native people in the region of Prince William Sound on the southern coast of Alaska. The Chugach people are an Alutiiq (Pacific Eskimo) people who speak the Chugach dialect of the Alutiiq language.

The land to the north is that of the Ahtna. Both Native tribes used the area for trade.

1779 Captain Cook sailed into the Sound naming it Sandwich Sound after the Earl of Sandwich. Editors of Cook's maps renamed it Prince William Sound after Prince William IV.

**1790** Spanish explorer Salvador Fidalgo was sent to Alaska to investigate Russian involvement and to establish claim in the area.

1897 Gold seekers came to Valdez to follow the "All American Route" over the Valdez Glacier into the Interior of Alaska. A tent city sprang up at the head of the bay, thus Valdez was formed.

IN 1907, a shootout between two rival railroad companies ended Valdez's hope of becoming the railroad link from tidewater to the Kennicott Copper Mine. A half-completed tunnel in the Keystone Canyon marks the end of railroad days in Valdez.