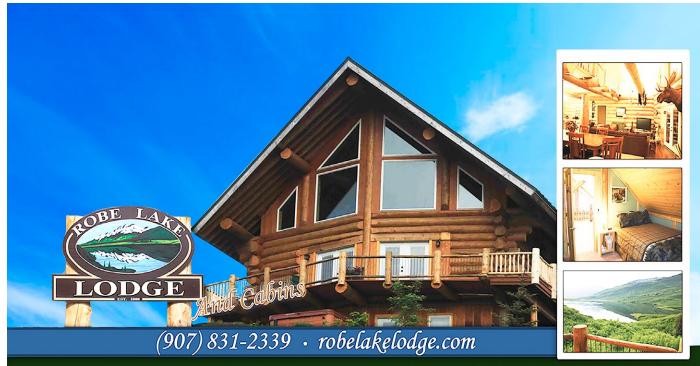

# **Robe Lake Lodge & Cabins**

Physical Address: 5325 Lake View Drive Mailing Address: P.O. Box 1126, Valdez, AK, 99686

Phone: (907) 831-2339 Email: info@robelakelodge.com

Web: robelakelodge.com Season: Year-Round

Beautiful Alaskan Log Lodge and Private Rental Cabins. Gorgeous views of Robe Lake & surrounding Chugach Mtns. Minutes from downtown. Cabins, lodge rooms or full lodge available. Nightly/weekly rates. Alaska resident/military discounts. Continental breakfast\*, Wi-Fi, satellite TV, hot tub & sauna.