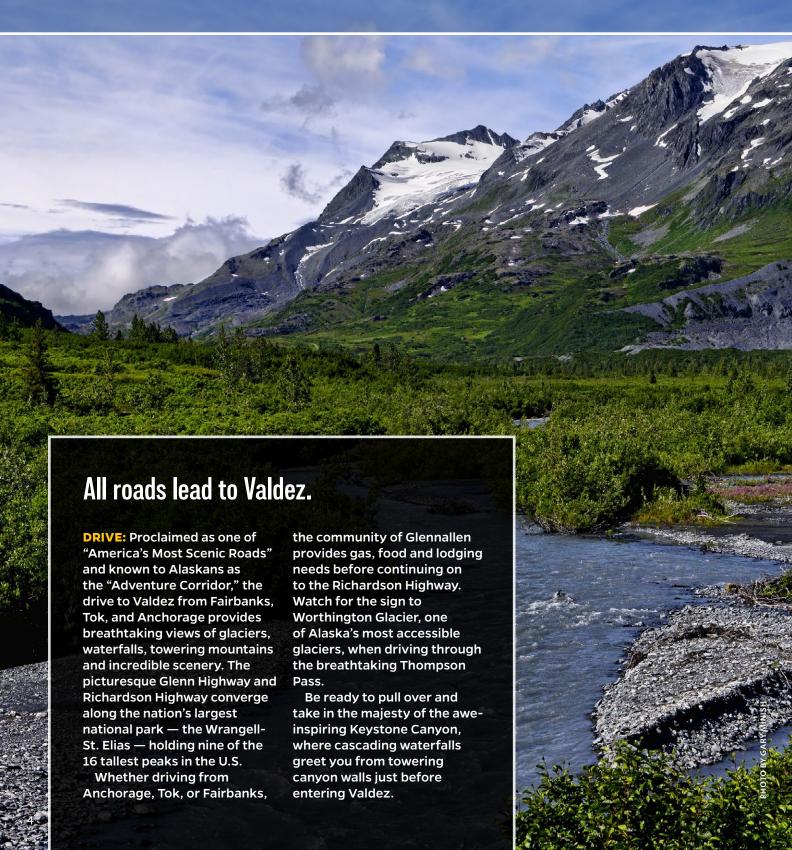

# Alaska's Adventure Corridor

# History, the Arts & Culture

Prior to 1778 The territory south of Valdez belonged to the Chugach, an Alaska Native people in the region of Prince William Sound on the southern coast of Alaska. The Chugach people are an Alutiiq (Pacific Eskimo) people who speak the Chugach dialect of the Alutiiq language.

The land to the north is that of the Ahtna. Both Native tribes used the area for trade.

1779 Captain Cook sailed into the Sound naming it Sandwich Sound after the Earl of Sandwich. Editors of Cook's maps renamed it Prince William Sound after Prince William IV.

**1790** Spanish explorer Salvador Fidalgo was sent to Alaska to investigate Russian involvement and to establish claim in the area.

1897 Gold seekers came to Valdez to follow the "All American Route" over the Valdez Glacier into the Interior of Alaska. A tent city sprang up at the head of the bay, thus Valdez was formed.

IN 1907, a shootout between two rival railroad companies ended Valdez's hope of becoming the railroad link from tidewater to the Kennicott Copper Mine. A half-completed tunnel in the Keystone Canyon marks the end of railroad days in Valdez.

1919 The Keystone Canyon Trail became the Richardson Highway, Alaska's first highway and served as the only viable inland route to Fairbanks. Valdez became a coastal port for the interior.

**1964** The city of Valdez was badly shaken but not destroyed in the 1964 Good Friday Earthquake.

1967 After the earthquake, the U.S. Army Corps of Engineers, transported houses and buildings by truck to the new site, to re-establish the new city at its present location. The original town site was dismantled and abandoned but can be viewed and explored today.

**FROM 1975-1977**, the Trans-Alaska pipeline was built to carry oil from the Prudhoe Bay oil fields in northern Alaska to a terminal in Valdez, the nearest ice-free port.

1989 The largest oil spill in Northern American history, at the time, occurred when the oil tanker, Exxon Valdez, was leaving Prince William Sound. The spill occurred at Bligh Reef, about 25 miles from Valdez. Although the oil did not reach Valdez, the world-wide community gathered together to clean up and care for the precious wildlife, demonstrating that through disaster there is always a place for unity and kindness.

**TODAY** Valdez's amazingly rich history shapes the community that exists now through Art, Music, Museums and Cultural Events.

Valdez is known to Alaskans as one of the prettiest towns in all of Alaska with majestic mountain views, an abundance of wildlife and marine life, the residents of our small rural seaside town are forever reminded of how much we have overcome.