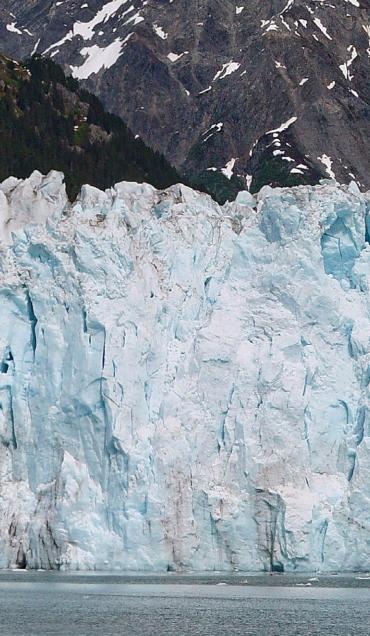

# Prepare to be Amazed

# Imagine being near the

face of calving glaciers watching huge chunks of ice fall into the ocean as the rumbling crack of breaking ice fills the air. Whether you charter a helicopter, take a boat, kayak, or hike, Valdez has many accessible, breathtaking glaciers to explore. Some of the main glaciers include...

WORTHINGTON GLACIER is one of the most accessible glaciers in Alaska. Located in Thompson Pass, just off the Richardson Highway, this glacier is a must-see if you're driving in or out of Valdez. Watch for the turnout area to the glacier, park your vehicle, and then walk up to the glacier for an up-close experience.

VALDEZ GLACIER is located on the outskirts of Valdez and is full of amazing history. Known as the All American Route, gold seekers traveled over the glacier into the interior of Alaska during the Gold Rush of 1898. In the summer, Valdez Glacier can be accessed by kayak with one of our experienced local adventure companies. At certain times during the winter, you can hike, ski or snowmobile to the face of the glacier.

COLUMBIA GLACIER is the second largest tidewater glacier in North America and the largest in Prince William Sound. Navigate through chunks of glacial ice on wildlife cruises or kayak day trips, or take a helicopter ride to see the wonders of Columbia Glacier.

MEARES GLACIER is unique. While most glaciers throughout the world are retreating, Meares Glacier is one of the only advancing tidewater glaciers in North America. It is located at the head of Unakwik Inlet in Prince William Sound. Hop aboard a day cruise and travel within a quarter mile of the face of Meares Glacier. See pods of whales and other wildlife along the way.

SHOUP GLACIER is tucked away in Shoup Bay and is accessible by boat, kayak, and helicopter or on foot. Experienced hikers can take the 8.5-mile hike to Shoup Bay for fabulous views and an amazing kittiwake rookery. Please check on current conditions of trail before hiking.