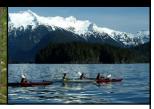

# The natural beauty, with wildlife in abundance, creates the

perfect adventure playground for activities for all the family to enjoy. Located in the northeast section of Prince William Sound, and surrounded by the Chugach Mountains, the tallest coastal mountains in North America, it is not uncommon to see humpback and orca whales playing within the Port of Valdez. Visitors can also experience these magnificent creatures in their natural habitat while on a day cruise with one of our glacier tours as they take you through Prince William Sound. Keep your eyes open for sea otters, puffins, seals, sea lions, and Dall's porpoise swimming alongside your boat or kayak.

Lu-Lu Belle, the limousine of Prince William Sound

Glacier Wildlife Cruises

See the natural beauty of Prince William Sound as we head towards the mighty Columbia Glacier. Bring your camera but leave your watch at home, as we take our time exploring all Alaska has to offer!