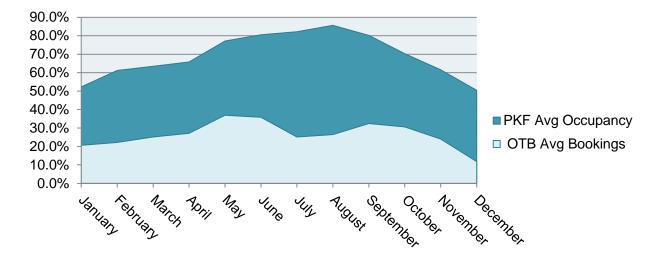

#### Table 2. PKF Monthly Occupancy Rates 2006-2014

We can now calculate and compare the nine year monthly average for both the PKF monthly occupancy rates and the OTB monthly booking rates. The following figure illustrates the relationship between the percent of rooms booked on the first of each month and the actual percent of rooms that were occupied for the month.

Figure 1. Nine Year Average of Monthly PKF Occupancy & OTB Booking Rates

From the Vancouver OTB Project, we have data available on the percentage of rooms booked on each day of the month by the first of the respective month. The relationship between daily bookings and actual daily occupancy can be extrapolated using previous data from our OTB models and PKF occupancy rates.

The PKF occupancy data gives us the monthly occupancy rate and the Vancouver OTB Project provides us with the monthly bookings rate and the daily booking rates as described above. From these three data sets we can estimate the daily occupancy rate for each day of the year in the 2006-2014 timeframe. The details of this calculation are outlined in Appendix 1.