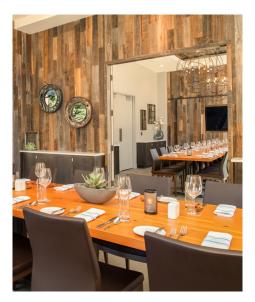

#### PRIVATE DINING

Our private dining room features reclaimed wood and floor-to-ceiling windows. Elevate your corporate event with our 65-inch TV or take the meeting outside to the patio and cozy-up to one of our fire pits. Customized set menu options are available.

We also feature a private dining room that overlooks Esther Short Park and can seat up to 12 guests, for your one-of-a-kind event.