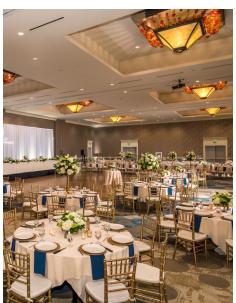

# **MEETINGS AND EVENTS**

Host your next event at the beautiful Hilton Vancouver Washington. With flexible event space, we have the right accommodations for any event including small meetings, large conventions, and social events.

- 30,000 sq. ft. of flexible event space made up of 21 individual meeting rooms
- Heritage Ballroom accommodates 1,000 Guests banquet style
- High-speed internet access available throughout
- Complete Conference Services and Audio-Visual Teams