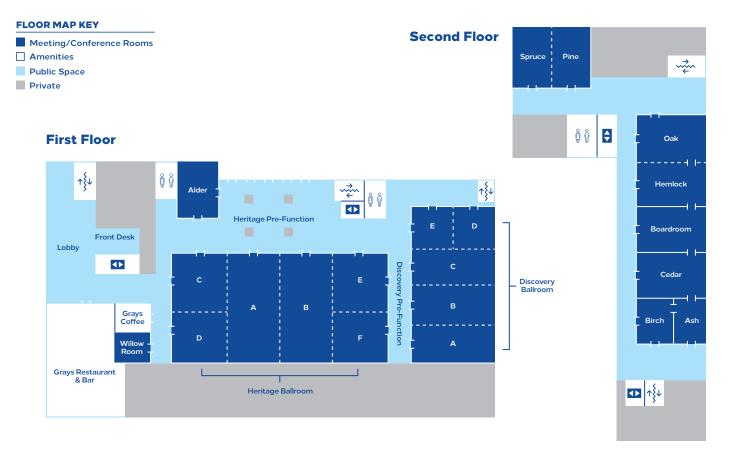

# **Conference And Event Rooms** Capacity Chart

|                              |                         | Area               | Length      | Width                 |                  |                  |                   |                  |                    |                       |
|------------------------------|-------------------------|--------------------|-------------|-----------------------|------------------|------------------|-------------------|------------------|--------------------|-----------------------|
| Name Heritage Ballroom       | Location<br>First Floor | ( <b>Sq. Ft.</b> ) | (Ft.)<br>89 | ( <b>Ft.</b> )<br>157 | Theater<br>1,400 | Classroom<br>700 | Conference<br>N/A | Banquet<br>1.000 | Reception<br>1,500 | <b>U-Shape</b><br>N/A |
| Heritage A                   | First Floor             | 3,462              | 39          | 89                    | 300              | 160              | N/A               | 240              | 340                | N/A                   |
|                              |                         |                    |             |                       |                  |                  |                   |                  |                    | N/A<br>N/A            |
| Heritage B                   | First Floor             | 3,462              | 39          | 89                    | 300              | 160              | N/A               | 240              | 340                |                       |
| Heritage C                   | First Floor             | 1,771              | 39          | 45                    | 150              | 80               | 50                | 120              | 150                | 60                    |
| Heritage D                   | First Floor             | 1,804              | 39          | 45                    | 150              | 80               | 50                | 120              | 150                | 60                    |
| Heritage E                   | First Floor             | 1,773              | 39          | 45                    | 150              | 80               | 50                | 120              | 150                | 60                    |
| Heritage F                   | First Floor             | 1,802              | 39          | 45                    | 150              | 80               | 50                | 120              | 150                | 60                    |
| Heritage Pre-Function Space  | First Floor             | 3,300              | N/A         | N/A                   | N/A              | N/A              | N/A               | N/A              | N/A                | N/A                   |
| Discovery Ballroom           | First Floor             | 7,776              | 60          | 125                   | 650              | 360              | N/A               | 600              | 725                | N/A                   |
| Discovery A                  | First Floor             | 1,918              | 31          | 60                    | 165              | 90               | 60                | 140              | 160                | 75                    |
| Discovery B                  | First Floor             | 1,936              | 31          | 60                    | 165              | 90               | 60                | 140              | 160                | 75                    |
| Discovery C                  | First Floor             | 1,934              | 31          | 60                    | 165              | 90               | 60                | 140              | 160                | 75                    |
| Discovery D                  | First Floor             | 994                | 30          | 31                    | 85               | 45               | 30                | 60               | 80                 | 35                    |
| Discovery E                  | First Floor             | 994                | 30          | 31                    | 85               | 45               | 30                | 60               | 80                 | 35                    |
| Discovery Pre-Function Space | First Floor             | 2,400              | N/A         | N/A                   | N/A              | N/A              | N/A               | N/A              | N/A                | N/A                   |
| Alder                        | First Floor             | 1,052              | 25          | 42                    | 90               | 50               | 30                | 60               | 100                | 35                    |
| Willow Room                  | First Floor             | 256                | 16          | 16                    | N/A              | N/A              | 10                | N/A              | N/A                | N/A                   |
| Cedar                        | Second Floor            | 1,090              | 25          | 43                    | 90               | 50               | 30                | 60               | 100                | 35                    |
| Hemlock and Oak Combined     | Second Floor            | 2,320              | 46          | 52                    | 200              | 100              | 60                | 130              | 200                | 60                    |
| Hemlock                      | Second Floor            | 1,103              | 26          | 43                    | 90               | 50               | 28                | 60               | 100                | 30                    |
| Oak                          | Second Floor            | 1,217              | 26          | 46                    | 90               | 50               | 30                | 60               | 100                | 30                    |
| Pine and Spruce Combined     | Second Floor            | 1,922              | 37          | 52                    | 160              | 90               | 60                | 120              | 160                | 60                    |
| Pine                         | Second Floor            | 952                | 26          | 37                    | 70               | 45               | 24                | 50               | 60                 | 24                    |
| Spruce                       | Second Floor            | 970                | 26          | 37                    | 70               | 45               | 24                | 50               | 60                 | 24                    |
| Ash                          | Second Floor            | 523                | 21          | 27                    | 40               | 25               | 20                | 30               | 30                 | 18                    |
| Birch                        | Second Floor            | 581                | 22          | 25                    | 40               | 25               | 20                | 30               | 30                 | 18                    |
| Boardroom                    | Second Floor            | 981                | 25          | 35                    | N/A              | N/A              | 16                | N/A              | N/A                | N/A                   |