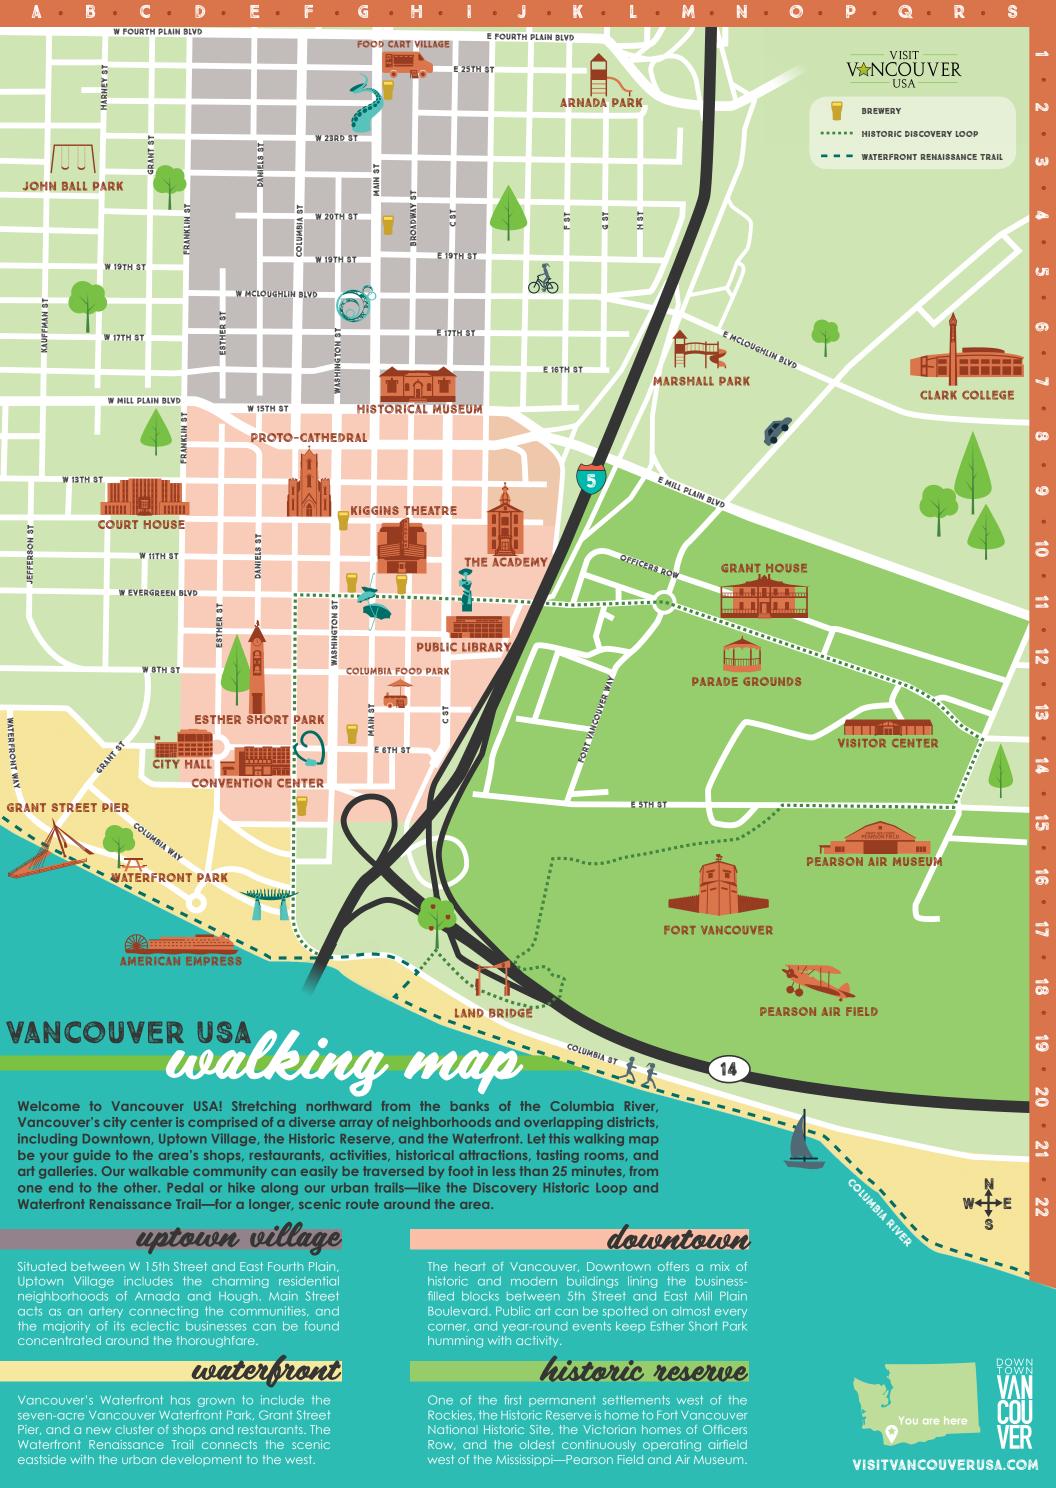

| arts and culture                                  |               | bakeries, coffee shops, cafes cont                   |            | restaurants cont.                                            |       | shopping and retail cont.                                     |             |
|---------------------------------------------------|---------------|------------------------------------------------------|------------|--------------------------------------------------------------|-------|---------------------------------------------------------------|-------------|
| ANGST ART GALLERY                                 | H10           | MON AMI                                              | G5         | MCMENAMINS ON THE COLUMBIA                                   | R23   | ERIK RUNYAN JEWELERS                                          |             |
| 1015 Main St.  ART AT THE CAVE                    |               | 1906 Main St. RELEVANT COFFEE                        | •          | 1801 SE Columbia River Dr.  THE MIGHTY BOWL                  | _     | 501 Main St.                                                  | G14         |
| 108 E Evergreen Blvd.                             | H11           | 1703 Main St., Ste. A                                | H5         | 108 W 8th St.                                                | G12   | EVERYBODY'S MUSIC 1801 D St., Ste. B                          | J5          |
| ART ON THE BOULEVARD 210 W Evergreen Blvd.        | —F11          | ROSEMARY CAFÉ 1001 Main St.                          | G11        | NOM NOM RESTAURANT & GRILL<br>801 C St.                      | 112   | THE FRENCH DOOR  109 W Mill Plain Blvd.                       | G8          |
| THE ARTIST LOFT 1001 Main St., Ste. C             | H11           | SAVONA COFFEE HOUSE<br>1898 SE Columbia River Dr.    | S22        | NONAVO PIZZA<br>110 W Sixth St.                              | G14   | HOUSE OF VINTAGE                                              | G8          |
| AURORA GALLERY 1004 Main St.                      | G11           | SIMPLY SWEETS 607 Washington St.                     | G14        | ORIENTAL FAST BOWL<br>905 Main St.                           | G12   | I LIKE COMICS                                                 | H6          |
| COLUMBIA DANCE CENTER                             | H6            | STARBUCKS COFFEE - DOWNTOWN                          | F12        | PACIFIC HOUSE                                                | G12   | 1715 Broadway St.  LOVE POTION MAGICKAL PERFUMERIE            |             |
| 1700 Broadway St.  FIREHOUSE GLASS                |               | 304 W 8th St.  STARBUCKS COFFEE - UPTOWN VILLAGE     |            | 819 Main St.  PEKING GARDEN CHINESE RESTAURANT               | _     | 703 Main St.                                                  | G13         |
| 518 Main St.  GEMÉ ART                            | G14           | 2420 Main St.                                        | -G2        | 2101 Main St.                                                | G3    | LUCKY LOAN<br>614 Main St.                                    | G13         |
| 209 W 6th St.                                     | F14           | SUGAR AND SALT BAKERY & CAFÉ 207 E McLoughlin Blvd.  | H6         | PHO HAVEN<br>2014 Main St.                                   | G4    | MACKENSIE'S TREASURES<br>108 W 9th St.                        | G12         |
| MAGENTA THEATER 1108 Main St.                     | G10           | SYRUP TRAP<br>1104 Main St., Ste. 111                | G10        | PIZZERIA SUL LAGO 650 Waterfront Way - Opening 2019          | C16   | MAIN STREET ACE HARDWARE 2515 Main St.                        | G4          |
| MELT GLASS ART SUPPLY 502 Washington St.          | G14           | TREAT VANCOUVER 210 W Evergreen Blvd., Ste. 600      | <b>F11</b> | PROVECHO MEXICAN GRILL 1801 Main St.                         | H6    | MAIN STREET TRADER                                            | G1          |
|                                                   |               | WATER LILY CAFÉ                                      | Н13        | SABOR MEXICANO<br>2108 Main St.                              | G3    | 1916 Main St.  MAIN STREET VINTAGE HOME                       | Н6          |
| attraction                                        | ns            | 805 Broadway St., Ste. 105 YOGURT TIME               | G5         | THE SMOKIN' OAK PIT & DRINKERY                               | F14   | 1803 Main St.  MIEKO'S MARKETPLACE FLOWERS                    |             |
| THE ACADEMY CHAPEL & BALLROOM                     |               | 1813 Main St.                                        | -G5        | 501 Columbia St.  STACK 571 BURGER & WHISKEY BAR             |       | 210 W Evergreen Blvd.                                         | F11         |
| 400 E Evergreen Blvd.                             | J10           | bars and nightli                                     | he.        | 660 Waterfront Way, Ste. A                                   | C16   | MOD HAUS<br>812 Columbia St.                                  | F12         |
| 1511 Main St.                                     | H7            |                                                      |            | SUBWAY RESTAURANT - DOWNTOWN<br>406 W 8th St.                | E12   | MOST EVERYTHING<br>815 Washington St.                         | G12         |
| ESTHER SHORT PARK 6th St. & Columbia St.          | E13           | BRICKHOUSE BAR & GRILL<br>109 W 15th St.             | G8         | SUSHI MO<br>1012 Washington St.                              | G11   | MY JEWELER                                                    | G12         |
| FORT VANCOUVER NATL. HISTORIC SITE E 5th St.      | L16           | DONNELL'S BAR<br>813 Main St.                        | G12        | THAI ORCHID RESTAURANT & SUSHI BAR                           | F11   | 809 Main St.  NATTY ANN'S GIFTS & GLITTER                     | G10         |
| FORT VANCOUVER VISITOR CENTER                     | Q13           | THE GROCERY COCKTAIL & SOCIAL                        | G13        | TIGER'S GARDEN                                               | F12   | 1104 Main St.  NOT TOO SHABBY                                 |             |
| 1501 E Evergreen Blvd.  GRANT STREET PIER         |               | 115 W 7th St. LOW BAR                                |            | 312 W 8th St. TOMMY O'S PACIFIC RIM BISTRO                   |       | 1515 Broadway St.                                             | —H7         |
| Grant St. & Waterfront Way                        | B16           | 809 Washington St.                                   | G12        | 801 Washington St.                                           | G12   | OLD GLORY ANTIQUE MALL<br>2000 Main St.                       | G4          |
| 1011 Main St.                                     | G11           | MAIN EVENT SPORTS GRILL<br>800 Main St.              | G12        | TWIGS BISTRO AND MARTINI BAR<br>801 Waterfront Way, Ste. 103 | B15   | PACIFIC JEWELERS 2313 Main St.                                | G2          |
| MARSHALL HOUSE 1301 Officers Row                  | O12           | PAUL'S RESTAURANT & THE ELBOW ROOM 1800 Broadway St. | H6         | UPTOWN BARREL ROOM<br>2011 Main St.                          | G4    | RAND JEWELER 112 E Evergreen Blvd.                            | —H11        |
| OFFICERS ROW  E. Evergreen Blvd.                  | M11           | RENEGADES BAR & GRILL                                | H13        | YANCOUVER PIZZA COMPANY 2219 Main St.                        | G3    | SECOND HAND SOLUTIONS THRIFT                                  |             |
| PEARSON AIR MUSEUM                                | Q15           | SHANAHAN'S PUB & WHISKEY INFIRMARY                   | G6         | VINNIE'S PIZZA                                               | G11   | STORE & COFFEE SHOP<br>915 W 13th St.                         | A9          |
| 1115 E 5th St. THE PROTO-CATHEDRAL OF ST. JAMES   |               | 209 W McLoughlin Blvd. SIX SHOOTER BAR               |            | 1000 Main St. WAREHOUSE '23                                  |       | SWEET SPOT SKIRTS<br>105 W 6th St.                            | G14         |
| 218 W 12th St.                                    | G10           | 611 Main St. SIX WEST LOUNGE                         | H13        | 100 Columbia St., Ste.102                                    | E17   | UPTOWN ATTIC                                                  | G5          |
| REGAL CINEMAS CITY CENTER STADIUM<br>801 C St.    | 113           | 606 Broadway St.                                     | H13        | WHO SONG & LARRY'S 111 SE Columbia Way                       | H18   | 1902 Main St.  URBAN ECCENTRIC                                | -G2         |
| THE SOURCE CLIMBING CENTER 1118 Main St.          | G10           | THE THIRSTY SASQUATCH 2110 Main St.                  | —G3        | WILDFIN AMERICAN GRILL 777 Waterfront Way, Ste. 101          | B15   | 2311 Main St.  URBAN BARNHOUSE                                |             |
| VANCOUVER COMMUNITY LIBRARY 901 C St.             | — <u>[11]</u> | TIP TOP TAVERN 2100 Main St.                         | —G3        |                                                              |       | 1333 Washington St.                                           | G8          |
| VANCOUVER FARMERS MARKET                          | D13           | TOP SHELF COCKTAIL & MARTINI BAR                     | G14        | h                                                            | otels | VANCOUVER RARE COIN 110 W 9th St.                             | G12         |
| 605 Esther St.  VANCOUVER WATERFRONT PARK         |               | 600 Main St. UNDERBAR                                | Uz         | BRIAR ROSE BED & BREAKFAST                                   | E10   | VERITAS GUITARS 606 Main St.                                  | G14         |
| Columbia Way & Esther St.                         | D17           | 1701 ½ Broadway St.                                  | по         | 314 W 11th St.  COMFORT INN & SUITES VANCOUVER               |       | WALGREENS 2521 Main St.                                       | —H1         |
| bakeries, coffee shops, ca                        | hes           | restauran                                            | of a       | 401 E 13th St.  ECONO LODGE                                  | J10   | WILD FERN BOUTIQUE                                            | G12         |
|                                                   |               | restutum                                             |            | 601 Broadway St.                                             | H14   | 901 Main St.                                                  |             |
| 808 SUNRISE DELI<br>808 Harney St.                | B12           | AMARO'S TABLE<br>1220 Main St., Ste. 100             | G10        | HILTON VANCOUVER WA & CONVENTION CENTER                      | F14   | wine and br                                                   | ew          |
| AKKAD CAFÉ 609 W 11th St.                         | C11           | BEACHES RESTAURANT & BAR 1919 SE Columbia River Dr.  | \$23       | 301 W 6th St.  HOMEWOOD SUITES BY HILTON                     |       |                                                               |             |
| BLACK ROCK COFFEE BAR                             | H11           | BIG TOWN HERO                                        | —H11       | 701 SE Columbia Shores Blvd.                                 | \$22  | BARLOW'S PUBLIC HOUSE<br>801 Waterfront Way                   | B12         |
| 1001 Broadway St.  BLEU DOOR BAKERY               |               | 1005 Broadway St.  BLACK ANGUS STEAKHOUSE            |            | shopping and re                                              | otail | BEERDED BROTHERS BREWING<br>106 W 6th St.                     | G14         |
| 2411 Main St.  BOOMERANG BISTRO                   | B16           | 415 E 13th St.                                       | J9         | snopping una re                                              | ecuco | BURNT BRIDGE CELLARS 1500 Broadway St.                        | H8          |
| 810 Main St., Ste. B                              | G12           | THE DAILY CATCH 777 Waterfront Way, Ste. 101         | B15        | 1709 RECORDS<br>1709 Broadway St.                            | H6    | CELLAR 55 TASTING ROOM                                        | G5          |
| BREWED CAFE & PUB<br>603 Main St.                 | G14           | <b>DEDIKO</b> 210 W Evergreen Blvd.                  | F11        | ARNADA NATURALS 2407 Main St.                                | G2    | 1812 Washington St.  COUVE CYCLE - TOURS                      |             |
| CITY SANDWICH SHOP                                | Н13           | EATERY AT THE GRANT HOUSE                            | -N11       | BELIEVE BOUTIQUE                                             | G14   | 202 W 5th St.                                                 | F14         |
| COMPASS COFFEE                                    | G12           | ELEMENTS RESTAURANT                                  | G12        | 108 W 6th St.  BIKE CLARK COUNTY                             |       | 1919 Main St.                                                 | <b>G4</b>   |
| 817 Washington St.  DULIN'S VILLAGE CAFE          | G4            | 907 Main St.  GRAYS RESTAURANT                       |            | 1604 Main St.                                                | G7    | <b>HEATHEN BREWING FERAL PUBLIC HOUSE</b> 1109 Washington St. | G10         |
| 1929 Main St. FLEUR CHOCOLATE                     |               | 301 W 6th St.                                        | F14        | 111 W 9th St.                                                | G12   | KOI POND CELLARS 212 E Evergreen Blvd.                        | <b>—I11</b> |
| 1304 Main St.                                     | <b>G</b> 9    | 585 W 8th St.                                        | D13        | BRIZ LOAN & GUITAR 506 Washington St.                        | G14   | LOOWIT BREWING                                                | F14         |
| <b>FOODE CAFÉ</b><br>900 Washington St., Ste. 120 | G11           | INGRID'S GOOD STREET FOOD<br>& PALEO GRILL           | H6)        | CROWN BRIDAL  111 W 7th St coming soon                       | G13   | 507 Columbia St.  MARYHILL WINERY                             |             |
| GENO'S ESPRESSO<br>1220 Main St., Ste. 100        | G10           | 1701 Broadway St.  JERUSALEM RESTAURANT & CAFÉ       |            | DICKENS CHILDREN'S BOOKS &                                   |       | 801 Waterfront Way, Ste. 105 NICHE WINE BAR                   | B15         |
| GRAYS COFFEE - INSIDE THE HILTON 301 W 6th St.    | E14           | 106 E Evergreen Blvd.                                | H11        | PUBLISHING LAB 1911 Main St., Ste. A                         | G5    | 1013 Main St.                                                 | G11         |
| ICE CREAM RENAISSANCE                             | —G4           | JOE'S CRAB SHACK<br>101 E Columbia Way               | G18        | THE DIFFERENCE 114 E Evergreen Blvd. Ste. 110                | H11   | 108 W Evergreen Blvd.                                         | G11         |
| 1925 Main St.  JAVA HOUSE                         |               | JORGE'S TEQUILA FACTORY 1004 Washington St.          | G11        | DIVINE CONSIGN<br>904 Main St.                               | G12   | SULEI CELLARS<br>613 Main St.                                 | G13         |
| 210 W Evergreen Blvd., Ste. 400  JOE BROWN'S CAFÉ | —F11          | LA BOTTEGA<br>1905 Main St.                          | G5         | DOPPELGÄNGER                                                 | F12   | TAP UNION FREEHOUSE 1300 Washington St., Ste. 200             | F9          |
| 817 Main St.                                      | G12           | LITTLE CONEJO                                        | G14        | 302 W 8th St.  DUKE'S ART & ANTIQUES                         |       | TRAP DOOR BREWING                                             | -G1         |
| <b>KAFIEX COFFEE LAB</b> 720 Esther St.           | E12           | 114 W 6th St.  LITTLE ITALY'S TRATTORIA              |            | 1911 Main St., Ste. B                                        | G5    | 2315 Main St.  TRUSTY BREWING COMPANY                         |             |
|                                                   |               | 901 Washington St.                                   | G12        |                                                              |       | 114 E Evergreen Blvd.                                         | H11         |
|                                                   |               |                                                      |            |                                                              |       |                                                               |             |