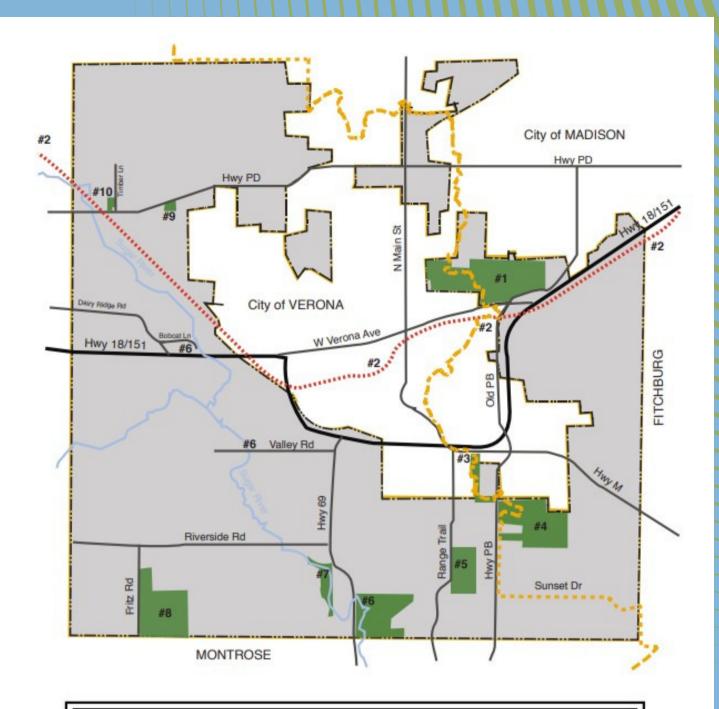

## Points of Interest in Town of Verona

- 1. Badger Prairie Park
- 2. Military Ridge Trail
- 3. Moraine Kettles Preserve
- 4. Prairie Moraine Park
- 5. Scheidegger Forest

Ice Age Trail

- 6. Sugar River Water Trail
- 7. Sugar River Davidson Unit
- 8. Madison School Forest
- 9. Town Prairie
- 10. Sugar River Savanna