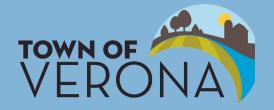

## **Natural Areas Tour**

Sign up to visit the ten Town of Verona Natural Areas. The Town has widely varied topography both glaciated and "driftless" preserved oak savanna, restored prairies and the Sugar River. As an incentive, you'll receive a commemorative patch and certificate of completion signed by the Town Chair.

Badger Prairie County Park
Military Ridge State Trail
Madison School Forest
Sugar River
Scheidegger County Forest
Moraine Kettles Preserve
Prairie Moraine County
Sugar River Davidson Unit
Town of Verona Pairie
Sugar River Savanna

## Points of Interest in Town of Verona

- 1. Badger Prairie Park
- 2. Military Ridge Trail
- 3. Moraine Kettles Preserve
- 4. Prairie Moraine Park
- 5. Scheidegger Forest

Ice Age Trail

- 6. Sugar River Water Trail
- 7. Sugar River Davidson Unit
- 8. Madison School Forest
- 9. Town Prairie
- 10. Sugar River Savanna