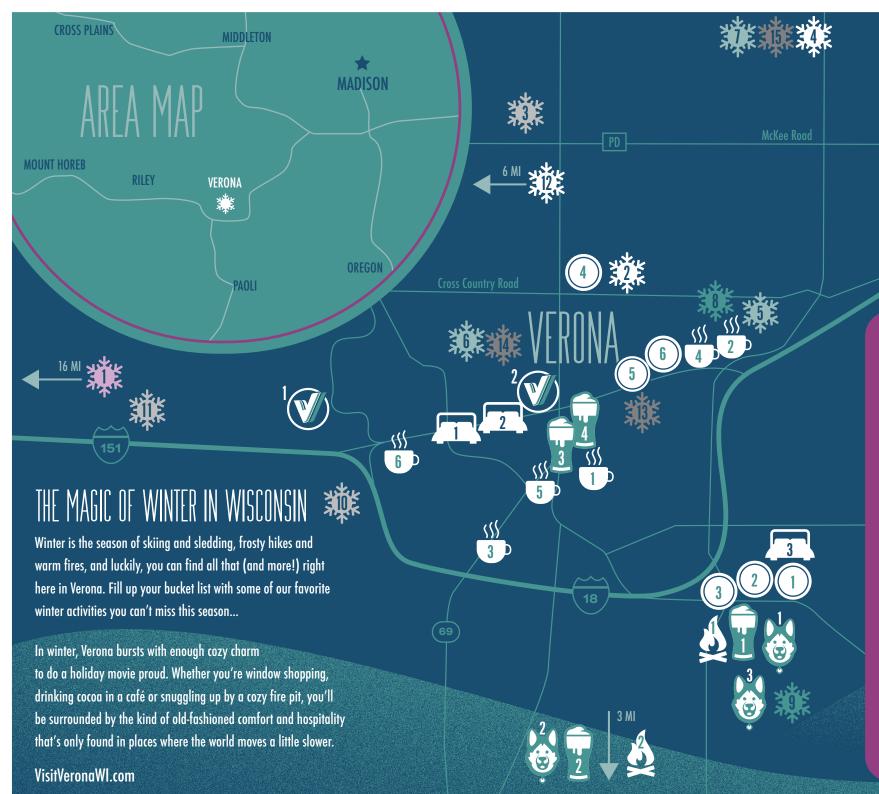

## DINING

- 1. Sugar River Pizza
- 2. El Charro

6. Pizza Ranch

#### DRINKS

- 1. Wisconsin Brewing
- 2. Hop Garden/The Mill (Paoli)
- 3. Hop Haus Verona
- 4. Toot & Kate's

### **COFFEE & BREAKFAST**

- 1. Sow's Ear 2. Gus's Diner
- 3. N+1
- 4. Hodge Podge
- 5. Alice Good
- 6. Grace Coffee

#### DOG FRIENDLY

- 1. Wisconsin Brewing
  - 2. Hop Garden/The Mill (Paoli) 3. Prairie Moraine Dog Park
  - & Hiking

#### FIRE PITS

- 1. Wisconsin Brewing
- 2. Hop Garden/The Mill (Paoli)
- 3. Hop Haus (Éitchburg)

### POINT OF INTEREST

- 1. Epic Campus Tours
- 2. Visitor Center

#### **LODGING**

- 1. Fairfield Inn
- 2. Holiday Inn Express
- 3. Hyatt Place

# **OUTDOOR ACTIVITIES**

#### **SKIING, TUBING &** SNOWBOARDING

1. Tyrol Basin (Mount Horeb)

### CROSS COUNTRY SKIING

- 2. Ice Age Trail
- 3. University Ridge
- 4. Elver Park

- 5. Badger Prairie Park
- 6. Sugar Creek Elementary
- 7. Elver Park

- 8. Badger Prairie Park
- 9. Prairie Moraine Co Park

### SNOWMOBILING

- 10. Military Ridge State Trail #38
- 11. Dane County Trail #53
- 12. Riley Tavern

- 13. Verona Ice Arena 14. Harriet Park
- 15. Elver Park