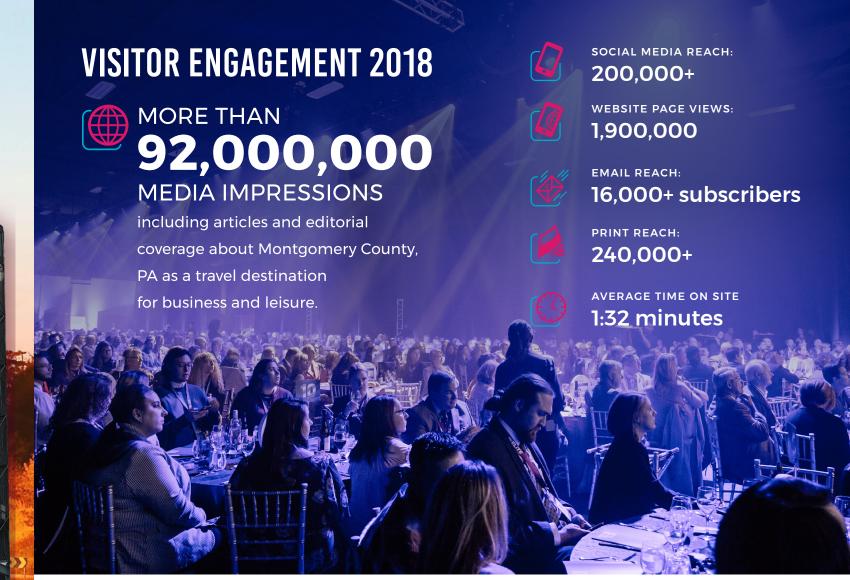

\$1.65 Billion 2018 Annual Tourism Spending

2,100,000 Hotel Rooms Booked in 2018