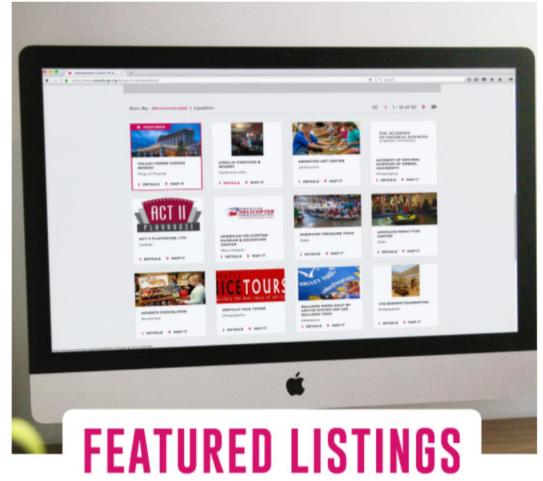

## **RATE:** \$250/mo SECTION SPONSORSHIP

— 360 рх x 200 рх —

Drive more visitors to your door with a section sponsorship, located at the bottom of all pages. Two are available per page.

Position your business as a not-to-be-missed experience. Our featured listing program gives your business priority placement on all relevant pages.