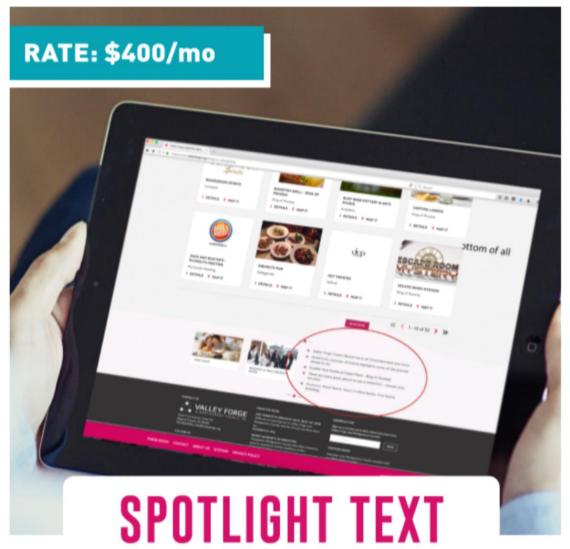

— 65 characters or less —

Speical text only call-outs that draw attention to your business, located at the bottom of all pages.