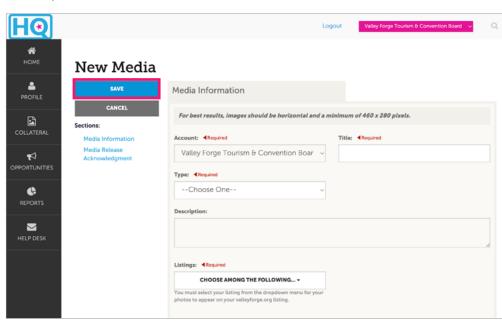

## 4. Complete Media Information

5. Hit **SAVE** to upload the photo.

- Be sure to complete all fields, being as detailed as possible.
- Under "Type" always select "Image" from the drop down menu.
- Images should be 460 x 285 pixels and horizontal for best results.