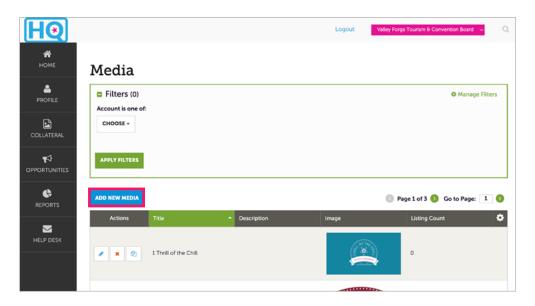

# **Adding Photos**

1. Log into HQ at valleyforge.org/hq



 Bookmark this page for easy access! For assistance with accessing your login information please email cramer@valleyforge.org.

2. Once on the home page, click Collateral then Media







## **Adding Photos**

### 3. Select Add New Media



## 4. Complete Media Information



5. Hit **SAVE** to upload the photo.

- Be sure to complete all fields, being as detailed as possible.
- Under "Type" always select "Image" from the drop down menu.
- Images should be 460 x 285 pixels and horizontal for best results.

For help, contact:

#### Aja Cramer

Membership Sales Manager cramer@valleyforge.org

## **Tyler Gebhard**

Events and Services Coordinator gebhard@valleyforge.org