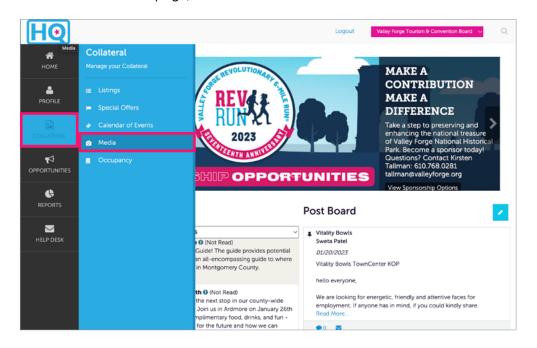

# **Adding Photos**

1. Log into HQ at valleyforge.org/hq

 Bookmark this page for easy access! For assistance with accessing your login information please email cramer@valleyforge.org.

2. Once on the home page, click Collateral then Media