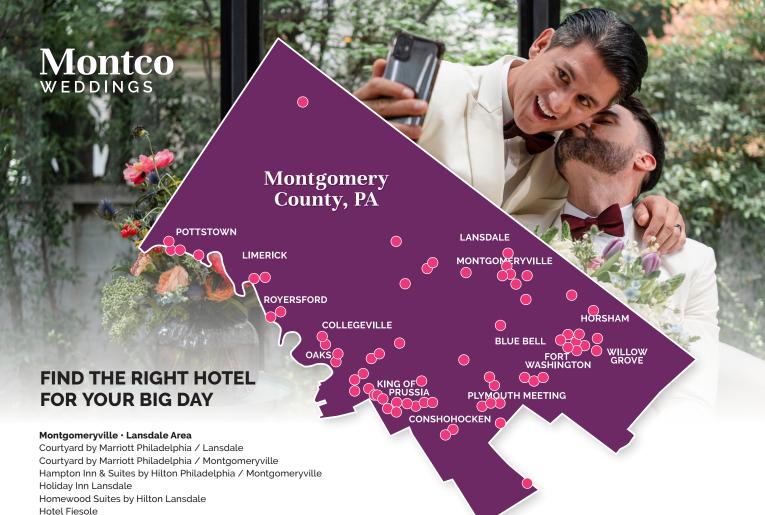

## **BONUS GIFT:**

When we help you find a wedding vendor, you'll receive a bonus gift of **\$50 per vendor booked**. (max \$150 bonus)

Joseph Ambler Inn

Quality Inn Montgomeryville

Residence Inn by Marriott Montgomeryville

Rodeway Inn Conference Center

Staybridge Suites Montgomeryville

### Oaks · Collegeville · Royersford · Limerick · Pottstown Area

America's Best Value Inn Pottstown

Courtyard by Marriott Philadelphia / Valley Forge / Collegeville

Days Inn Pottstown

Fairfield Inn & Suites Pottstown

Hampton Inn & Suites Valley Forge / Oaks

Hampton Inn Limerick

Hilton Garden Inn Valley Forge

Holiday Inn Express Hotel & Suites Limerick / Pottstown

Homewood Suites Valley Forge

Quality Inn Pottstown

Residence Inn by Marriott Collegeville

Royersford Hotel

Soiourner Suites

Staybridge Suites Philadelphia / Valley Forge

The Globe Inn

Tru by Hilton Audubon / Valley Forge

# Plymouth Meeting · Blue Bell · Conshohocken Area

Courtyard by Marriott Plymouth Meeting

DoubleTree Suites by Hilton Philadelphia West

Extended Stay America Plymouth Meeting

Hampton Inn Philadelphia / Plymouth Meeting

Homewood Suites by Hilton Philadelphia / Plymouth Meeting

Hyatt House Philadelphia / Plymouth Meeting

Marriot Philadelphia West

Normandy Farm Hotel & Conference Center

Residence Inn by Marriot Philadelphia / Bala Cynwyd

Residence Inn by Marriott Philadelphia / Conshohocken

WoodSpring Suites Philadelphia / Plymouth Meeting

### King of Prussia Area

America's Best Value Inn Norristown

Best Western Plus The Inn at King of Prussia

Chateau Valley Forge

Crowne Plaza Valley Forge / Liberty Conference Center

Element Valley Forge

Extended Stay America King of Prussia

Fairfield Inn Philadelphia / Valley Forge

Hampton Inn King of Prussia

Holiday Inn Express Hotel & Suites King of Prussia

Home2 Suites by Hilton King of Prussia / Valley Forge

Hyatt House Philadelphia / King of Prussia

Hyatt Place Philadelphia / King of Prussia

Sheraton Valley Forge

SpringHill Suites Philadelphia Valley Forge / King of Prussia

The Alloy King of Prussia - a DoubleTree by Hilton

Valley Forge Casino Resort

### $\textbf{Horsham} \cdot \textbf{Willow Grove} \cdot \textbf{Fort Washington Area}$

Best Western Fort Washington Inn

Courtyard by Marriott Willow Grove

Days Inn Horsham / Philadelphia

Extended Stay Horsham - Dresher Road

Extended Stay Horsham - Welsh Road

Fairfield Inn & Suites by Marriott Philadelphia / Willow Grove

Hampton Inn Willow Grove

Hilton Garden Inn Fort Washington / Philadelphia

Holiday Inn Express & Suites Fort Washington

Homewood Suites by Hilton Horsham / Willow Grove

Residence Inn by Marriott Willow Grove

Sonesta Simply Suites Philadelphia Willow Grove

SpringHill Suites Willow Grove

TownePlace Suites by Marriott Philadelphia / Horsham