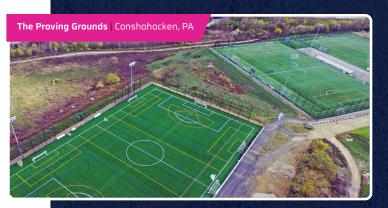

#### Six Linear Fields

Outdoor, Lighted, Synthetic Turf Fields Ideal for: Lacrosse, Soccer, and Field Hockey

The Proving Grounds is the Premier Mid-Atlantic multi-sport tournament complex located in Conshohocken, PA. Competition level synthetic turf fields with lights that are striped for men's and women's lacrosse, soccer, and field hockey.

725 Conshohocken Rd • Conshohocken, PA 19428 • 610.828.9423

theprovinggroundspa.com