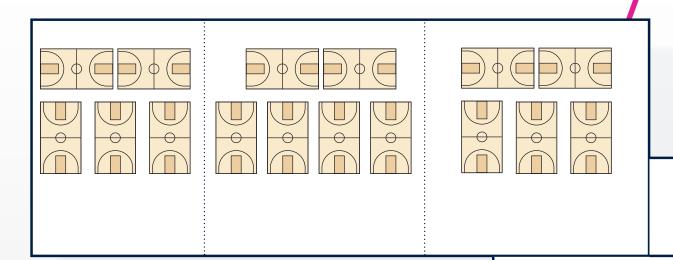

Greater Philadelphia Expo Center | Oaks, PA

- 16 High School regulation Basketball courts
- Woodgrain Sport court
- Multipurpose flooring

## 240,000 sq. ft. of space

Ideal for: Basketball, Wrestling, Volleyball, Fencing, and Cheer

One of the largest suburban exhibition centers on the East Coast with up to 240,000 square feet of uninterrupted space. Free parking. Wireless Internet. Serves Philadelphia, the tri-state region and beyond.

100 Station Ave • Oaks, PA 19456 • 484.754.3976

phillyexpocenter.com