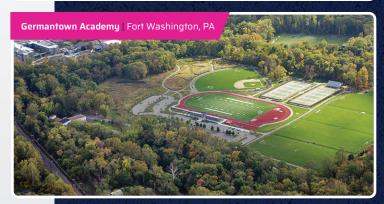

# 7 total Linear fields including a 1000 seat Championship Stadium

Germantown Academy's outdoor Athletic Complex provides topquality outdoor facilities commensurate to its successful programs. The Athletic Complex features the 1000-seat Carey Stadium, four state-of-the-art artificial surface fields, three additional natural grass competition fields, a softball field, a baseball field, a cross country course, and a 12-court tennis complex.

340 Morris Rd • Fort Washington, PA 19034 • 215.646.3300

germantownacademy.net