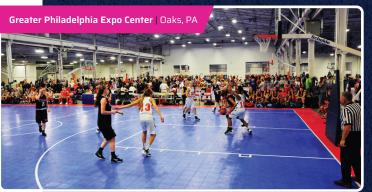

Greater Philadelphia Expo Center | Oaks, PA

- 16 High School regulation Basketball courts
- Woodgrain Sport court
- Multipurpose flooring

## 240,000 sq. ft. of space

Ideal for: Basketball, Wrestling, Volleyball, Fencing, and Cheer

One of the largest suburban exhibition centers on the East Coast with up to 240,000 square feet of uninterrupted space. Free parking. Wireless Internet. Serves Philadelphia, the tri-state region and beyond.

100 Station Ave • Oaks, PA 19456 • 484.754.3976

phillyexpocenter.com