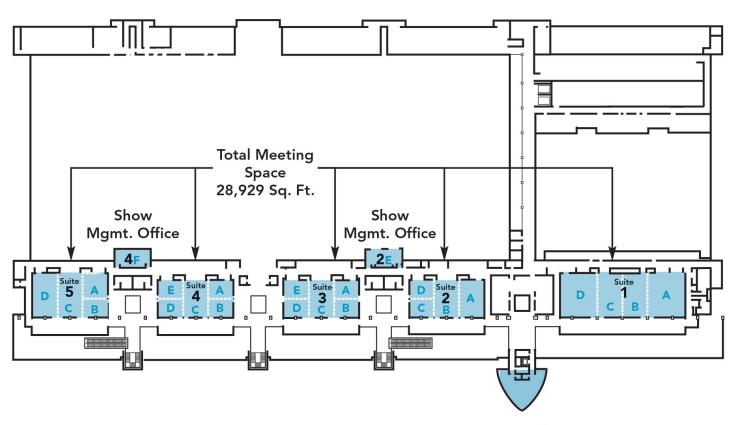

# Meeting Every Expectation

rom large corporate events and general sessions to private banquets and receptions, our meeting suites create the perfect atmosphere for every occasion. Making business a pleasure, our first-class facility will enhance your meeting experience.

- Five meeting suites can be subdivided into 26 meeting areas to accommodate any agenda.
- Advanced audio/visual capabilities provide flawless presentations.
- Wired and wireless high-speed Internet access accommodates businesses and guests with high-tech demands.
- High-class comfort and elegant, functional style will impress even the most distinguished executives.

## LEVEL 2

Meeting Suites — ceiling height 15' 6"

## **TOWER CAFÉ**:

Square Feet - 1,600 Reception - 75

| Ex Hall D Ex Hall A-B Ex Hall A-C Ex Hall B-C Ex Hall C-D Ex Hall B-D Ex Hall A-D                          | 37,503                                                                                | 2,240                                                                     | 220                                                                | 2,120                                                        |
|------------------------------------------------------------------------------------------------------------|---------------------------------------------------------------------------------------|---------------------------------------------------------------------------|--------------------------------------------------------------------|--------------------------------------------------------------|
|                                                                                                            | 75,006                                                                                | 6,420                                                                     | 440                                                                | 4,500                                                        |
|                                                                                                            | 112,509                                                                               | 10,100                                                                    | 660                                                                | 7,000                                                        |
|                                                                                                            | 75,006                                                                                | 7,360                                                                     | 440                                                                | 4,500                                                        |
|                                                                                                            | 75,006                                                                                | 6,720                                                                     | 440                                                                | 4,500                                                        |
|                                                                                                            | 112,509                                                                               | 11,180                                                                    | 660                                                                | 7,000                                                        |
|                                                                                                            | 150,012                                                                               | 13,440                                                                    | 880                                                                | 9,400                                                        |
| Space                                                                                                      | Square Feet                                                                           | Theater                                                                   | Classroom<br>4/Table                                               | Banquet                                                      |
| BR One                                                                                                     | 10,472                                                                                | 1,048                                                                     | 600                                                                | 580                                                          |
| BR Two                                                                                                     | 10,085                                                                                | 1,014                                                                     | 600                                                                | 580                                                          |
| BR Three                                                                                                   | 10,472                                                                                | 1,046                                                                     | 600                                                                | 580                                                          |
| BR One-Two                                                                                                 | 20,557                                                                                | 2,062                                                                     | 1,200                                                              | 1,300                                                        |
| BR Two-Three                                                                                               | 20,557                                                                                | 2,062                                                                     | 1,200                                                              | 1,300                                                        |
| BR One-Three                                                                                               | 31,029                                                                                | 3,108                                                                     | 1,200                                                              | 2,000                                                        |
| MR 1A<br>MR 1B<br>MR 1C<br>MR 1D<br>MR 1AB<br>MR 1A-C<br>MR 1BC<br>MR 1B-D<br>MR 1CD<br>Total Suite 1      | 2,359 1,583 1,583 2,359 3,942 5,525 3,166 5,525 3,942 7,884                           | 236<br>144<br>144<br>236<br>382<br>553<br>317<br>553<br>382<br><b>788</b> | 140<br>104<br>104<br>140<br>244<br>348<br>208<br>348<br>244<br>488 | 160<br>080<br>080<br>160<br>240<br>360<br>180<br>360<br>240  |
| MR 2A MR 2B MR 2C MR 2D MR 2AB MR 2BCD MR 2BCD Total Suite 2 MR 2E (Show Mgmt. Office                      | 1,315<br>1,328<br>654<br>661<br>2,643<br>2,643<br>1,315<br><b>3,958</b><br><b>903</b> | 132<br>133<br>63<br>63<br>264<br>264<br>126<br><b>396</b><br><b>77</b>    | 76<br>84<br>32<br>32<br>168<br>168<br>76<br><b>244</b>             | 80<br>80<br>40<br>40<br>150<br>150<br>80<br><b>230</b><br>50 |
| MR 3A MR 3B MR 3C MR 3D MR 3E MR 3AB MR 3ABC MR 3CDE MR 3DE Total Suite 3                                  | 661                                                                                   | 63                                                                        | 32                                                                 | 40                                                           |
|                                                                                                            | 654                                                                                   | 63                                                                        | 32                                                                 | 40                                                           |
|                                                                                                            | 1,328                                                                                 | 133                                                                       | 84                                                                 | 80                                                           |
|                                                                                                            | 654                                                                                   | 63                                                                        | 32                                                                 | 40                                                           |
|                                                                                                            | 661                                                                                   | 63                                                                        | 32                                                                 | 40                                                           |
|                                                                                                            | 1,315                                                                                 | 132                                                                       | 76                                                                 | 80                                                           |
|                                                                                                            | 2,643                                                                                 | 264                                                                       | 168                                                                | 150                                                          |
|                                                                                                            | 2,643                                                                                 | 264                                                                       | 168                                                                | 150                                                          |
|                                                                                                            | 1,315                                                                                 | 132                                                                       | 76                                                                 | 80                                                           |
|                                                                                                            | <b>3,958</b>                                                                          | 396                                                                       | <b>244</b>                                                         | <b>230</b>                                                   |
| MR 4A MR 4B MR 4C MR 4D MR 4E MR 4AB MR 4ABC MR 4ABC MR 4CDE MR 4DE Total Suite 4 MR 4F (Show Mgmt. Office | 661<br>654<br>1,328<br>654<br>661<br>1,315<br>2,643<br>2,643<br>1,315<br>3,958<br>903 | 63<br>63<br>133<br>63<br>63<br>132<br>264<br>264<br>132<br>396<br>77      | 32<br>32<br>84<br>32<br>32<br>76<br>168<br>168<br>76<br>244        | 40<br>40<br>80<br>40<br>40<br>80<br>150<br>150<br>230        |
| MR 5A                                                                                                      | 914                                                                                   | 91                                                                        | 56                                                                 | 50                                                           |
| MR 5B                                                                                                      | 664                                                                                   | 56                                                                        | 32                                                                 | 40                                                           |
| MR 5C                                                                                                      | 1,583                                                                                 | 178                                                                       | 108                                                                | 90                                                           |
| MR 5D                                                                                                      | 1,568                                                                                 | 157                                                                       | 108                                                                | 90                                                           |
| MR 5AB                                                                                                     | 1,568                                                                                 | 157                                                                       | 92                                                                 | 90                                                           |
| MR 5ABC                                                                                                    | 3,151                                                                                 | 315                                                                       | 200                                                                | 200                                                          |
| MR 5CD                                                                                                     | 3,151                                                                                 | 300                                                                       | 216                                                                | 200                                                          |
| <b>Total Suite 5</b>                                                                                       | <b>4,719</b>                                                                          | <b>472</b>                                                                | <b>308</b>                                                         | 310                                                          |