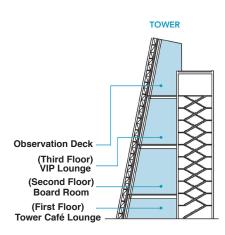

### **EXQUISITE FACILITIES**

- Fabric, metal and wood wall coverings and high-quality carpets provide a unique ambiance.
- Enticing views from the 147-foot glass tower, which hosts the Café, Executive Board Room, VIP Lounge and Observation Deck.

# TOWER MEETING SPACE:

### **VIP LOUNGE:**

Square Feet - 1,077 Reception - 50 Banquet - 30

## **BOARD ROOM:**

Square Feet - 1,569 Conference Table Seating - 21

## **TOWER CAFÉ**:

Square Feet - 1,600 Reception - 75

| Ex Hall D Ex Hall A-B Ex Hall A-C Ex Hall B-C Ex Hall C-D Ex Hall B-D Ex Hall A-D                          | 37,503                                                                                | 2,240                                                                     | 220                                                                | 2,120                                                        |
|------------------------------------------------------------------------------------------------------------|---------------------------------------------------------------------------------------|---------------------------------------------------------------------------|--------------------------------------------------------------------|--------------------------------------------------------------|
|                                                                                                            | 75,006                                                                                | 6,420                                                                     | 440                                                                | 4,500                                                        |
|                                                                                                            | 112,509                                                                               | 10,100                                                                    | 660                                                                | 7,000                                                        |
|                                                                                                            | 75,006                                                                                | 7,360                                                                     | 440                                                                | 4,500                                                        |
|                                                                                                            | 75,006                                                                                | 6,720                                                                     | 440                                                                | 4,500                                                        |
|                                                                                                            | 112,509                                                                               | 11,180                                                                    | 660                                                                | 7,000                                                        |
|                                                                                                            | 150,012                                                                               | 13,440                                                                    | 880                                                                | 9,400                                                        |
| Space                                                                                                      | Square Feet                                                                           | Theater                                                                   | Classroom<br>4/Table                                               | Banquet                                                      |
| BR One                                                                                                     | 10,472                                                                                | 1,048                                                                     | 600                                                                | 580                                                          |
| BR Two                                                                                                     | 10,085                                                                                | 1,014                                                                     | 600                                                                | 580                                                          |
| BR Three                                                                                                   | 10,472                                                                                | 1,046                                                                     | 600                                                                | 580                                                          |
| BR One-Two                                                                                                 | 20,557                                                                                | 2,062                                                                     | 1,200                                                              | 1,300                                                        |
| BR Two-Three                                                                                               | 20,557                                                                                | 2,062                                                                     | 1,200                                                              | 1,300                                                        |
| BR One-Three                                                                                               | 31,029                                                                                | 3,108                                                                     | 1,200                                                              | 2,000                                                        |
| MR 1A<br>MR 1B<br>MR 1C<br>MR 1D<br>MR 1AB<br>MR 1A-C<br>MR 1BC<br>MR 1B-D<br>MR 1CD<br>Total Suite 1      | 2,359 1,583 1,583 2,359 3,942 5,525 3,166 5,525 3,942 7,884                           | 236<br>144<br>144<br>236<br>382<br>553<br>317<br>553<br>382<br><b>788</b> | 140<br>104<br>104<br>140<br>244<br>348<br>208<br>348<br>244<br>488 | 160<br>080<br>080<br>160<br>240<br>360<br>180<br>360<br>240  |
| MR 2A MR 2B MR 2C MR 2D MR 2AB MR 2BCD MR 2BCD Total Suite 2 MR 2E (Show Mgmt. Office                      | 1,315<br>1,328<br>654<br>661<br>2,643<br>2,643<br>1,315<br><b>3,958</b><br><b>903</b> | 132<br>133<br>63<br>63<br>264<br>264<br>126<br><b>396</b><br><b>77</b>    | 76<br>84<br>32<br>32<br>168<br>168<br>76<br><b>244</b>             | 80<br>80<br>40<br>40<br>150<br>150<br>80<br><b>230</b><br>50 |
| MR 3A MR 3B MR 3C MR 3D MR 3E MR 3AB MR 3ABC MR 3CDE MR 3DE Total Suite 3                                  | 661                                                                                   | 63                                                                        | 32                                                                 | 40                                                           |
|                                                                                                            | 654                                                                                   | 63                                                                        | 32                                                                 | 40                                                           |
|                                                                                                            | 1,328                                                                                 | 133                                                                       | 84                                                                 | 80                                                           |
|                                                                                                            | 654                                                                                   | 63                                                                        | 32                                                                 | 40                                                           |
|                                                                                                            | 661                                                                                   | 63                                                                        | 32                                                                 | 40                                                           |
|                                                                                                            | 1,315                                                                                 | 132                                                                       | 76                                                                 | 80                                                           |
|                                                                                                            | 2,643                                                                                 | 264                                                                       | 168                                                                | 150                                                          |
|                                                                                                            | 2,643                                                                                 | 264                                                                       | 168                                                                | 150                                                          |
|                                                                                                            | 1,315                                                                                 | 132                                                                       | 76                                                                 | 80                                                           |
|                                                                                                            | <b>3,958</b>                                                                          | 396                                                                       | <b>244</b>                                                         | <b>230</b>                                                   |
| MR 4A MR 4B MR 4C MR 4D MR 4E MR 4AB MR 4ABC MR 4ABC MR 4CDE MR 4DE Total Suite 4 MR 4F (Show Mgmt. Office | 661<br>654<br>1,328<br>654<br>661<br>1,315<br>2,643<br>2,643<br>1,315<br>3,958<br>903 | 63<br>63<br>133<br>63<br>63<br>132<br>264<br>264<br>132<br>396<br>77      | 32<br>32<br>84<br>32<br>32<br>76<br>168<br>168<br>76<br>244        | 40<br>40<br>80<br>40<br>40<br>80<br>150<br>150<br>230        |
| MR 5A                                                                                                      | 914                                                                                   | 91                                                                        | 56                                                                 | 50                                                           |
| MR 5B                                                                                                      | 664                                                                                   | 56                                                                        | 32                                                                 | 40                                                           |
| MR 5C                                                                                                      | 1,583                                                                                 | 178                                                                       | 108                                                                | 90                                                           |
| MR 5D                                                                                                      | 1,568                                                                                 | 157                                                                       | 108                                                                | 90                                                           |
| MR 5AB                                                                                                     | 1,568                                                                                 | 157                                                                       | 92                                                                 | 90                                                           |
| MR 5ABC                                                                                                    | 3,151                                                                                 | 315                                                                       | 200                                                                | 200                                                          |
| MR 5CD                                                                                                     | 3,151                                                                                 | 300                                                                       | 216                                                                | 200                                                          |
| <b>Total Suite 5</b>                                                                                       | <b>4,719</b>                                                                          | <b>472</b>                                                                | <b>308</b>                                                         | 310                                                          |