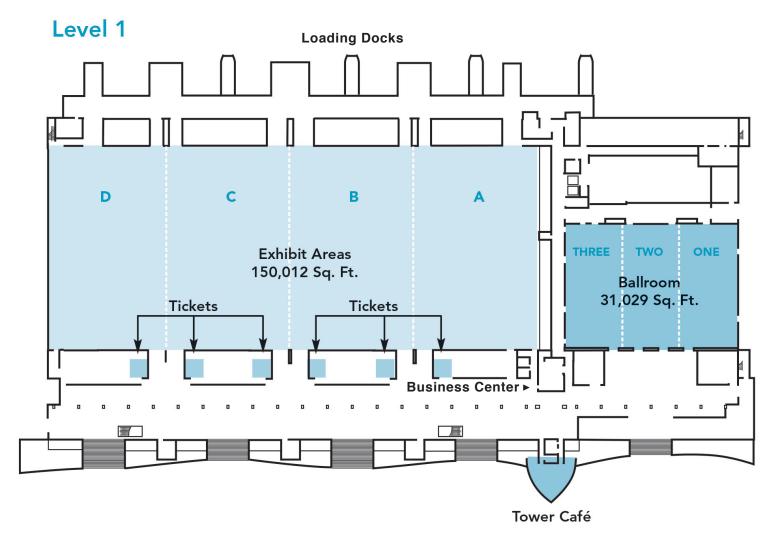

1000 19TH STREET | VIRGINIA BEACH, VIRGINIA 23451 | (757) 385-2000 WWW.VBCONVENTIONCENTER.COM | VBCC@VISITVIRGINIABEACH.COM

| LEVEL 1                         | Space       | Square Feet | Theater | 10x10<br>Booths      | Banquet |
|---------------------------------|-------------|-------------|---------|----------------------|---------|
|                                 | Ex Hall A   | 37,503      | 2,240   | 220                  | 2,120   |
| Exhibition Halls —              | Ex Hall B   | 37,503      | 3,680   | 220                  | 2,120   |
| Column free; ceiling height 40' | Ex Hall C   | 37,503      | 3,680   | 220                  | 2,120   |
|                                 | Ex Hall D   | 37,503      | 2,240   | 220                  | 2,120   |
|                                 | Ex Hall A-B | 75,006      | 6,420   | 440                  | 4,500   |
| Dock -                          | Ex Hall A-C | 112,509     | 10,100  | 660                  | 7,000   |
| door height 15'/width 20'       | Ex Hall B-C | 75,006      | 7,360   | 440                  | 4,500   |
|                                 | Ex Hall C-D | 75,006      | 6,720   | 440                  | 4,500   |
|                                 | Ex Hall B-D | 112,509     | 11,180  | 660                  | 7,000   |
|                                 | Ex Hall A-D | 150,012     | 13,440  | 880                  | 9,400   |
| Ballroom — ceiling height 35'   | Space       | Square Feet | Theater | Classroom<br>4/Table | Banquet |
|                                 | BR One      | 10,472      | 1,048   | 600                  | 580     |
|                                 | BR Two      | 10,085      | 1,014   | 600                  | 580     |
|                                 | BR Three    | 10,472      | 1,046   | 600                  | 580     |
|                                 | PP One Two  | 20 557      | 2.062   | 1 200                | 1 200   |