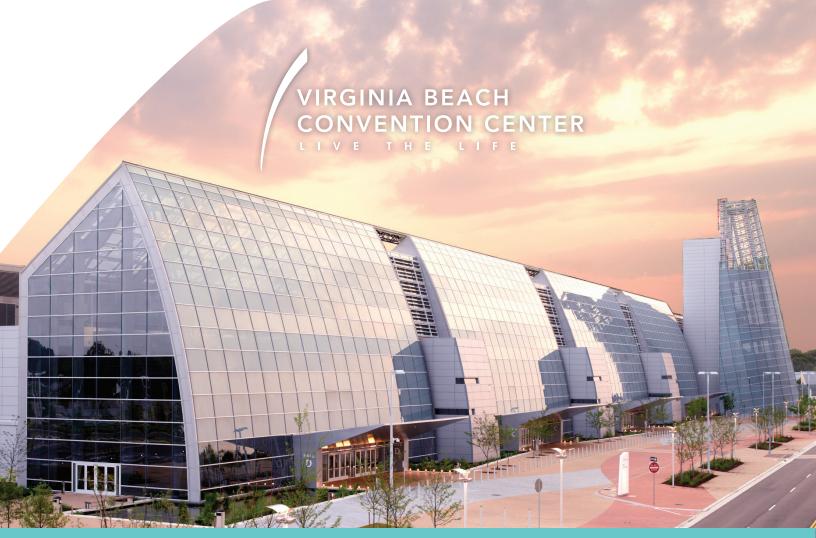

## Welcome to the Virginia Beach Convention Center

ust blocks from the beach and in the heart of Virginia Beach's oceanfront resort area, the Virginia Beach Convention Center is over 500,000 square feet of stylish event space.

#### **EXCELLENT LOCATION**

- Located among beautiful Mid Atlantic beaches, resort hotels, family attractions, golf courses, shopping and nightlife.
- Within a day's drive from two-thirds of the U.S. population.
- Fewer than 20 minutes from Norfolk International Airport, which services 200 flights daily.

### **EXQUISITE FACILITIES**

- Fabric, metal and wood wall coverings and high-quality carpets provide a unique ambiance.
- Enticing views from the 147-foot glass tower, which hosts the Café, Executive Board Room, VIP Lounge and Observation Deck.