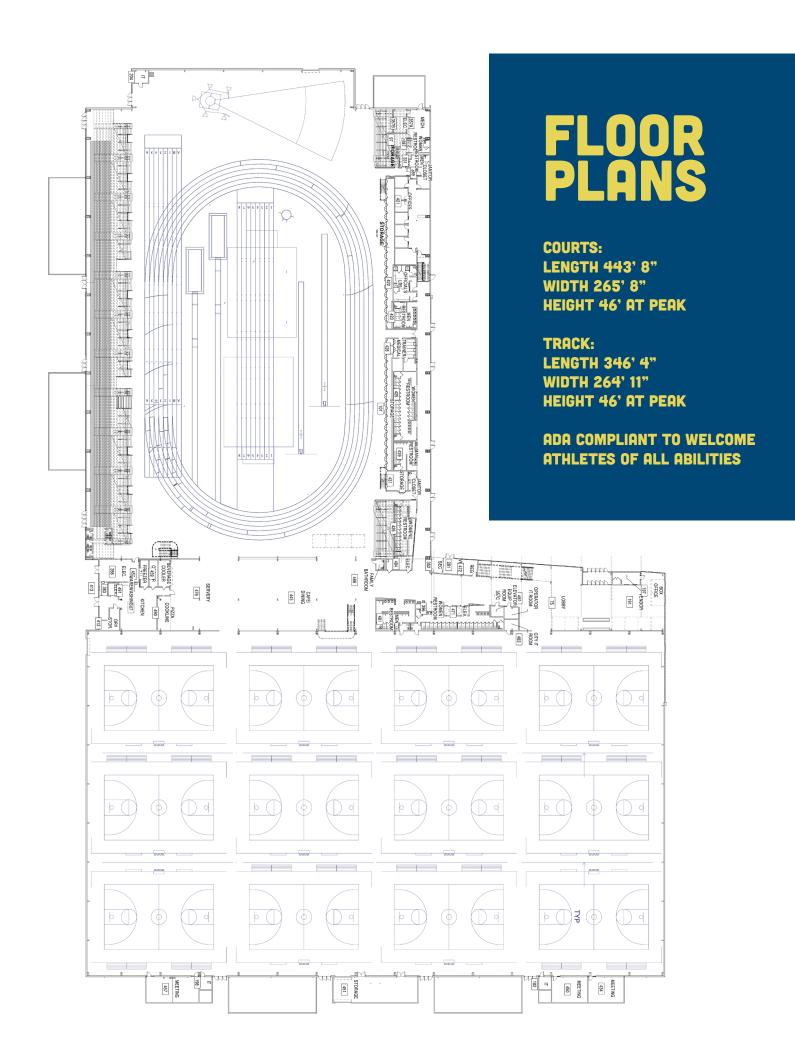

## THIS 285,000 SQUARE FOOT FACILITY FEATURES

- 285,000-square-foot facility
- 12 basketball courts convertible to 24 volleyball courts
- 200 meter, indoor hydraulically banked track
- Seating for 5,000 spectators
- 195,000 square feet of programmable space to accommodate a variety of events using court space along with ability to lay the track flat
- Warm-up lanes
- Swing restrooms with special doping control rooms

- Dedicated athlete restrooms
- Dedicated officials locker rooms with private entrance
- Concession areas and meetings rooms
- Outdoor courtyard event and staging space for ceremonies or live entertainment
- Views from the mezzanine level to the track and courts
- 0.8 miles to the Oceanfront