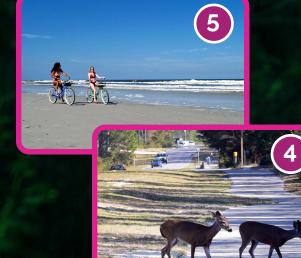

#### 5. Palatka-to-St. Augustine State Trail

Counties: St. Johns Length: 18 miles Surfaces: Asphalt