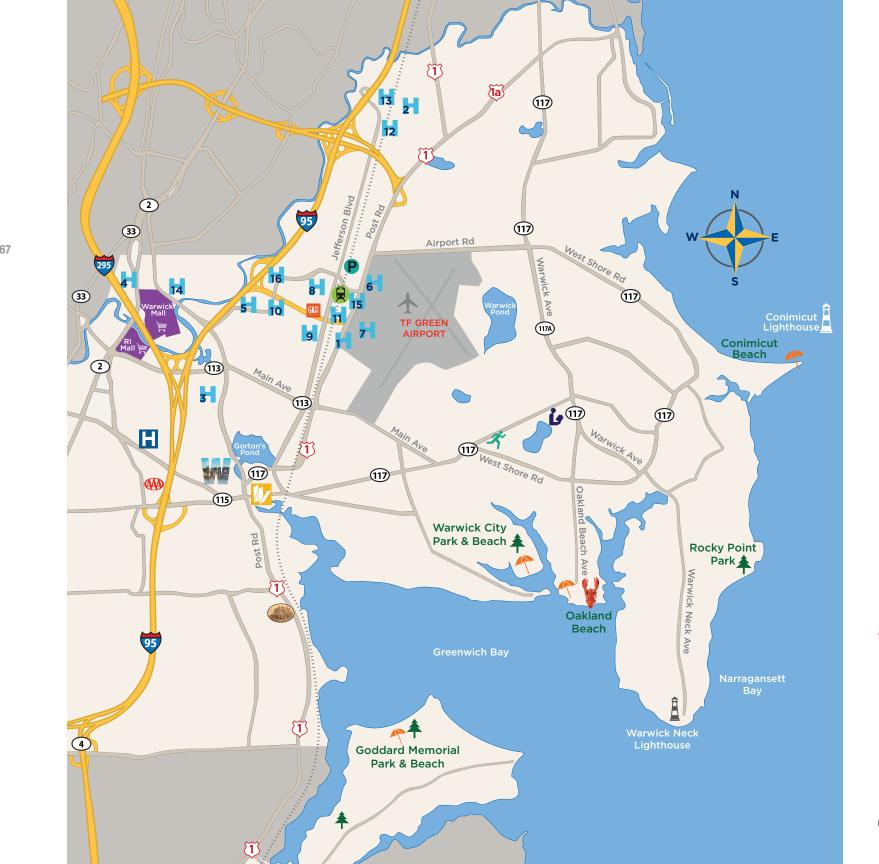

## Best Western Airport Inn 2138 Post Road I 401-737-7400 1

**BESTWESTERN.COM** 

## **Courtyard by Marriott**

ccommoda

55 Jefferson Park Road 401-467-6900 2 COURTYARD.COM

**Crowne Plaza Hotel at the Crossings** 3 801 Greenwich Avenue | 401-732-6000 **CROWNEHOTELWARWICK.COM** 

## **Extended Stay America** 4 245 West Natick Road | 401-732-2547

**EXTENDEDSTAYAMERICA.COM** 

**Extended Stay America** 5 268 Metro Center Boulevard | 401-732-6667 **EXTENDEDSTAYAMERICA.COM** 

Fairfield Inn & Suites 1940 Post Road | 401-732-0900 6 MARRIOTT.COM

**Hampton Inn & Suites** 2100 Post Road 401-739-8888 7 HAMPTONINN.COM

Hilton Garden Inn 8 1 Thurber Street | 401-734-9600 HILTONGARDENINN.COM

Holiday Inn Express Hotel & Suites 901 Jefferson Boulevard I 401-736-5000 9 HOLIDAYINNRI.COM

**Homewood Suites by Hilton** 

33 International Way | 401-738-0008 10 HOMEWOOD-SUITES.com

**Hyatt Place Hotel** 11 800 Jefferson Blvd 401-738-8700 HYATTPLACE.COM

- La Quinta Inn & Suites 12 36 Jefferson Boulevard 401-941-6600 LQ.COM
- Motel 6 13 20 Jefferson Boulevard | 401-467-9800 MOTEL6.COM

NYLO Hotel 400 Knight Street | 401-734-4460 14 NYLOHOTELS.COM

**Radisson Airport Providence Hotel** 15 2081 Post Road | 401-739-3000 RADISSON.COM

Sonesta ES Suites 16 500 Kilvert Street | 401-737-7100 SONESTA.COM

AAA Office 65 Centerville Road | 401.732.5000

**Conimicut Beach & Park** Point Avenue | 401.738.2019

**The Gamm Theatre** 1245 Jefferson Blvd | 401.723.4266

**Goddard Memorial Park & Beach 1095 Ives Road | 401.884.2010** 

InterLink Train Station (MBTA) 700 Jefferson Blvd | 800.392.6100

Kent County Memorial Hospital 455 Toll Gate Road | 401.737.7000

**Oakland Beach & Park Oakland Beach Avenue** 401.738.2019

**Rhode Island Mall** 650 Bald Hill Road

**RI TF Green International Airport** 2000 Post Road | 401.737.8222

Warwick Tourism Office 3275 Post Road 401.738.2014

Warwick Mall 400 Bald Hill Road 401.739.7500

Warwick Center for the Arts 3259 Post Road 401.737.0010

**Warwick Public Library** 600 Sandy Lane | 401.739.5440

**Clouds Hill Museum** 4157 Post Road | 401.884.9490