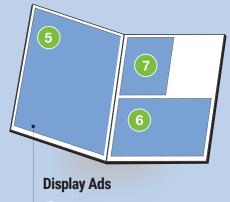

### **Premium Ads**

- Front Cover + Inside Editorial \$12,000
- Inside Front Cover Full Page w/Bleed
- Inside Back Cover Full Page w/Bleed \$8.000
- Back Cover 3/4 Page w/Bleed \$9,000

- **5** □ \$5,000
  - Full Page w/Bleed or Full Page no/bleed Option
- 6 ☐ \$3,600
  - Half Page Horizontal
- □ \$2,400 1/4 Verticle