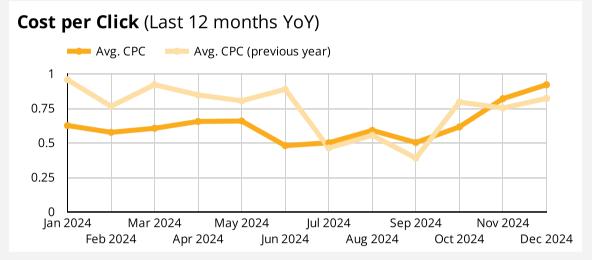

#### How much search traffic does your website receive?

Paid and Organic Search Traffic is an indicator of how prominently your site appears in Search Engine rankings, like Google, and how much of your total website traffic results from search engines. Your data is benchmarked against all Zartico partners.

Source: Google Analytics 4.

Paid & Organic Search vs Benchmark

63.8%

11%
57.6%

Versus

Benchmark - Paid & Organic Search