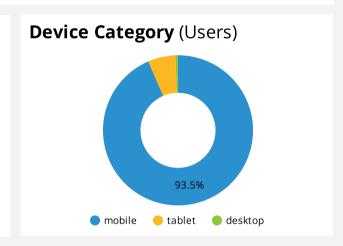

---------|----------------------|-----------------|-------------|
| facebook       | 8,161          | -        | 9,044    | 00:00:06             | 51.58%          | 3,825       |
| facebook.com   | 2,944          | -60.0% • | 3,377    | 00:00:08             | 45.96%          | 663         |

# **By Device Category**

| Device category | Active users 🔻 | % Δ      | Sessions | Avg. Engagement Time | Conversions |
|-----------------|----------------|----------|----------|----------------------|-------------|
| mobile          | 10,480         | 57.5% 🛊  | 11,553   | 00:00:07             | 4,229       |
| tablet          | 668            | 3.7% 🛊   | 733      | 00:00:04             | 241         |
| desktop         | 60             | -40.6% 🖡 | 68       | 00:00:28             | 51          |



# By Campaign

| Session campaign        | Active users 🔻 | Sessions | Avg. Engagement Time | % Δ       | Engagement rate | % Δ      | Conversions | % Δ      |
|-------------------------|----------------|----------|----------------------|-----------|-----------------|----------|-------------|----------|
| SV - Badger State Games | 4,812          | 5,109    | 00:00:01             | -         | 24.23%          | -        | 124         | -        |
| SV - Outdoors           | 2,501          | 2,785    | 00:00:12             | -         | 99.28%          | -        | 3,619       | -        |
| Things to Do            | 1,955          | 2,279    | 00:00:07             | -46.2% 🖡  | 43.75%          | -33.4% 🖡 | 308         | -41.0% 🖡 |
| SV - Events             | 891            | 1,033    | 00