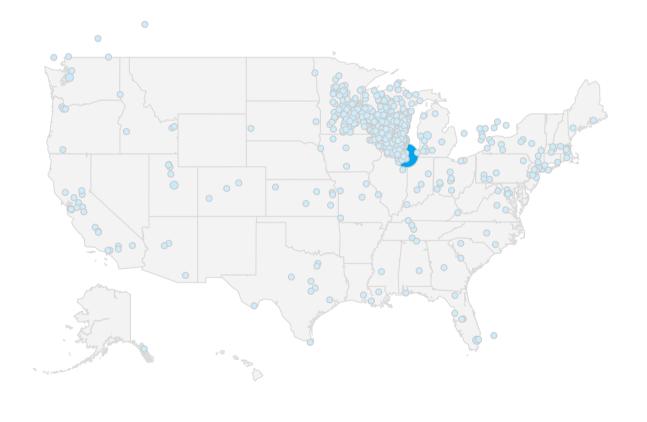

|----------------|
| Chicago           | 2,609          |
| Wausau            | 850            |
| Minneapolis       | 774            |
| Milwaukee         | 538            |
| Appleton          | 234            |
| Weston            | 200            |
| Green Bay         | 170            |
| Rockford          | 160            |
| Eau Claire        | 160            |
| Oshkosh           | 150            |
| Hobart            | 141            |
| West Milwaukee    | 134            |
| Manitowoc         | 121            |
| Kronenwetter      | 117            |
| Stevens Point     | 115            |
| Wauwatosa         | 101            |
| Madison           | 87             |
| Howard            | 87             |
| North Fond du Lac | 87             |
| Mount Pleasant    | 85             |



2,609

# PAID SEARCH ON-SITE ENGAGEMENT

### **Paid Search Sources**

| Session source | Engaged sessions 🔻 | % Δ      | Active users | Avg. Engagement Time | Engagement rate |
|----------------|--------------------|----------|--------------|----------------------|-----------------|
| google         | 10,981             | 113.4% 🛊 | 10,093       | 00:00:24             | 90.22%          |

# **By Device Category**

| Device category | Engaged sessions | % Δ        | Active users | Avg. Engagement Time | Engagement rate |
|-----------------|------------------|------------|--------------|----------------------|-----------------|
| mobile          | 8,833            | 92.8% 🛊    | 8,179        | 00:00:22             | 90.92%          |
| desktop         | 1,208            | 147.5% 🛊   | 1,17