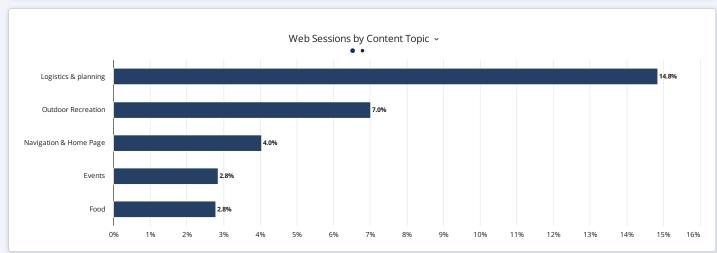

#### What content topics are users looking for?

Each page on your website is assigned a thematic grouping called a content topic. These help you identify what types of activities potential visitors are searching for as well as which types of content will perform well on your social channels, in paid content efforts and paid search.

Tip: Click into either chart to explore page-by-page performance for pages within a content topic.

Source: Google Analytics 4 & Zartico.