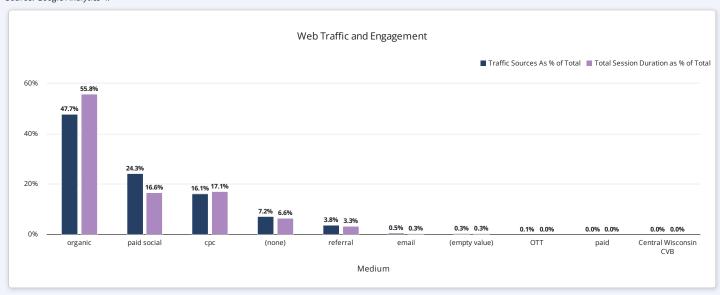

#### How do visitors get to your website?

Your website is the front door to your destination. This insight helps you identify the top sources of traffic to your website (dark blue) as well as the top sources of engagement with your website (light blue).

When the dark blue bar is longer than the light blue bar, it indicates that those traffic sources have low engagement as measured by time on site. Source: Google Analytics 4.

Tip: