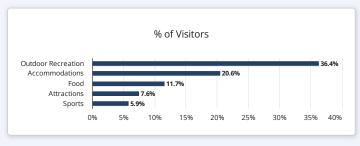

#### Where do visitors go in-destination? Where do they make the greatest impact?

Source: Zartico Location Data