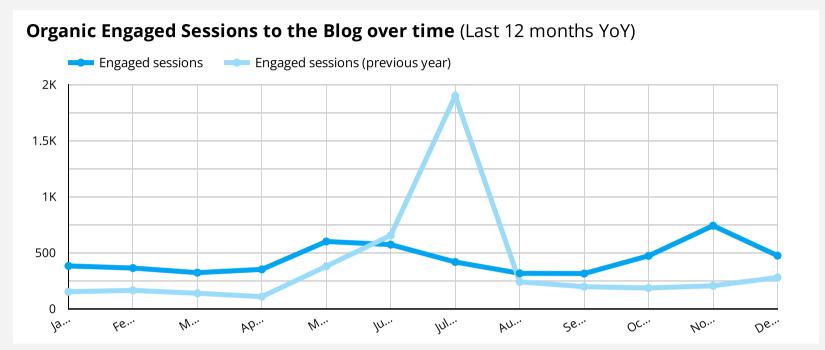

#### What season does each content topic see the most traffic?

This insight is not configured to the date filter above and instead will always show the last 12 months. Source: Google Analytics 4.