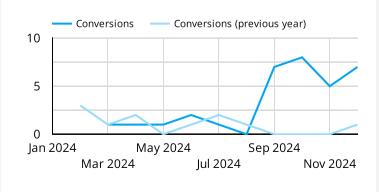

7. Website 01/20/2025

#### **Website Summary**

Understand your website performance and engagement. Use these information to inform future campaign and content strategies.

These insights are based on a date range 2024-10-01 to 2024-12-31.

#### **Website Core KPIs**

These KPIs are compared to the same period in the previous year, due to seasonality producing higher value insights. If you select "This Year" in the date range, you are comparing YTD this year to the complete previous year.