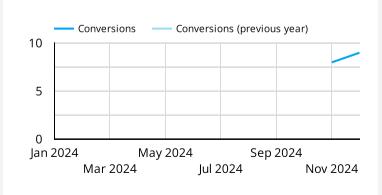

b 2024            | 2           |
| Jan 2024            | 1           |
|                     |             |



### **HOTEL PARTNER REFERRAL**

Conversions

114

| Date (Year Month) ▼ | Conversions |
|---------------------|-------------|
| Dec 2024            | 114         |
| Nov 2024            | 61          |
| Oct 2024            | 19          |

### **BOOK DIRECT REFERRAL**

Conversions

24

| Date (Year Month) 🔻 | Conversions |
|---------------------|-------------|
| Dec 2024            | 24          |
| Nov 2024            | 13          |
| Oct 2024            | 5           |

### **BOOKING WIDGET SUBMISSION**

Conversions

9

| Date (Year Month) 🔻 | Conversions |
|---------------------|-------------|
| Dec 2024            | 9           |
| Nov 2024            | 8           |







# PAID SEARCH CONVERSION SUMMARY

### **OUTDOOR REC PAGE VIEW**

Conversions 11,023

| Date (Year Month) 🕶 | Conversions |
|---------------------|-------------|
| Dec 2024            | 11,023      |
| Nov 2024            | 4,824       |
| Oct 2024            | 1,790       |
| Sep 2024            | 1,796       |
| Aug 2024            | 1,892       |
| Jul 2024            | 2,275       |
| Jun 2024            | 2,120       |
| May 2024            | 1,730       |
| Apr 2024            | 3,744       |
| Mar 2024            | 5,595       |
| Feb 2024            | 5,472       |
| Jan 2024            | 5,263       |



### **OUTDOOR REC GUIDE VIEWS**

Conversions

6

| Date (Year Month) 🔻 | Conversions |
|---------------------|-------------|
| Dec 2024            | 6           |
| Nov 2024