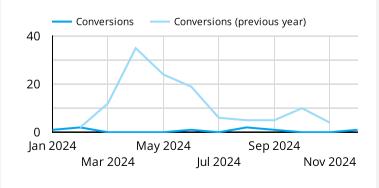

#### **Website Summary**

Understand your website performance and engagement. Use these information to inform future campaign and content strategies.

These insights are based on a date range 2024-10-01 to 2024-12-31.

#### **Website Core KPIs**

These KPIs are compared to the same period in the previous year, due to seasonality producing higher value insights. If you select "This Year" in the date range, you are comparing YTD this year to the complete previous year.