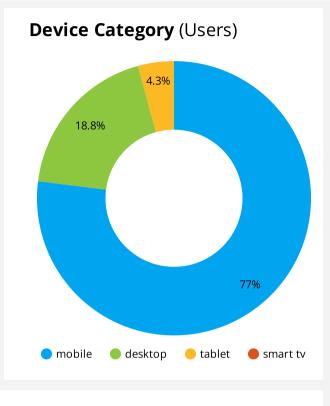

7. Website 01/20/2025

#### **Website Summary**

Understand your website performance and engagement. Use these information to inform future campaign and content strategies.

These insights are based on a date range 2024-10-01 to 2024-12-31.

#### **Website Core KPIs**

These KPIs are compared to the same period in the previous year, due to seasonality producing higher value insights. If you select "This Year" in the date range, you are comparing YTD this year to the complete previous year.