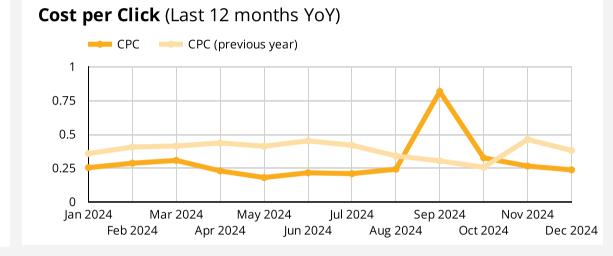

7. Website 01/20/2025

#### **Website Summary**

Understand your website performance and engagement. Use these information to inform future campaign and content strategies.

These insights are based on a date range 2024-10-01 to 2024-12-31.

#### **Website Core KPIs**

These KPIs are compared to the same period in the previous year, due to seasonality producing higher value insights. If you select "This Year" in the date range, you are comparing YTD this year to the complete previous year.