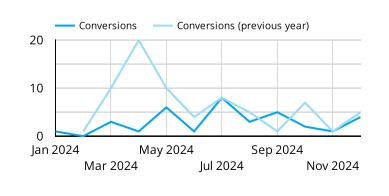

#### **Website Summary**

Understand your website performance and engagement. Use these information to inform future campaign and content strategies.

These insights are based on a date range 2024-10-01 to 2024-12-31.

#### **Website Core KPIs**

These KPIs are compared to the same period in the previous year, due to seasonality producing higher value insights. If you select "This Year" in the date range, you are comparing YTD this year to the complete previous year.