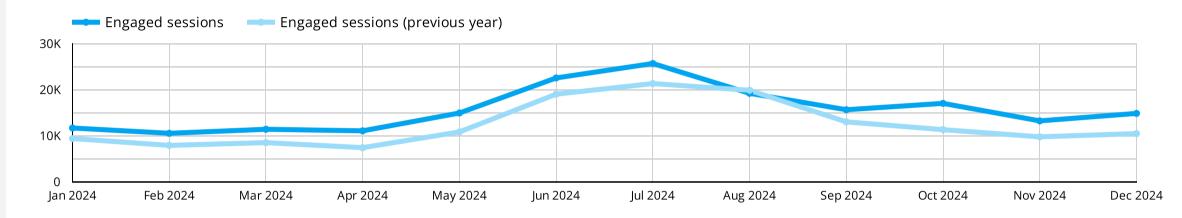

#### What season does each content topic see the most traffic?

This insight is not configured to the date filter above and instead will always show the last 12 months. Source: Google Analytics 4.