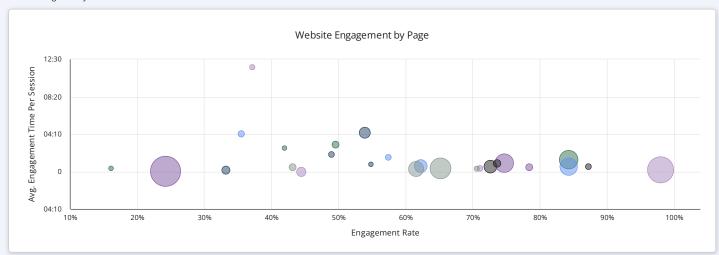

#### What are the most engaging pages on your website?

Bubble size = Total Number of Sessions. Only top 25 visited pages included. Source: Google Analytics 4.