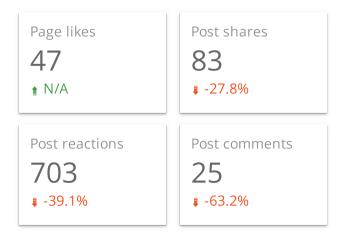

|
|                         | SV - Outdoors                               | 509.06     |       |
|                         | SV - Events                                 | 25.79      |       |
|                         | Total (13) ①                                |            | 10,66 |
| outdoor_rec_guide_views | SV - Things to Do                           | 1          |       |



# PAID SOCIAL REPORT





#### •

# **69 FACEBOOK ADS PERFORMANCE**

Link clicks
13,651

13.8%

Impressions 512,587

CTR

2.66%

130.7%

Amount spent \$3,236.14 \$-15.4%

On-Facebook leads

11

#### **Click through Rate** (Last 12 months YoY) CTR CTR (previous year) 3% 2% 1% 0% May 2024 Jul 2024 Jan 2024 Mar 2024 Sep 2024 Nov 2024 Dec 2024 Feb 2024 Apr 2024 Jun 2024 Aug 2024 Oct 2024



## **User Engagement**



# **Campaign Performance**

| Campaign<br>name                     | Impressions             | Link clicks •        | % Δ                   | CTR                   | СРС                     | Cost                          |
|--------------------------------------|-------------------------|----------------------|-----------------------|-----------------------|-------------------------|-------------------------------|
| SV - Badger State<br>Games           | 146,340                 | 5,357                | -                     | 3.66%                 | \$0.21                  | \$1,135.57                    |
| SV - Outdoors                        | 124,925                 | 3,084                | -38.3                 | 2.47%                 | \$0.17                  | \$528.81