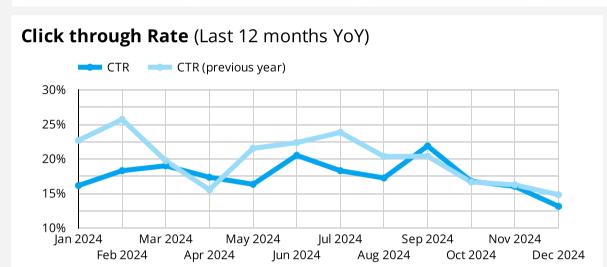

#### What season does each content topic see the most traffic?

This insight is not configured to the date filter above and instead will always show the last 12 months. Source: Google Analytics 4.