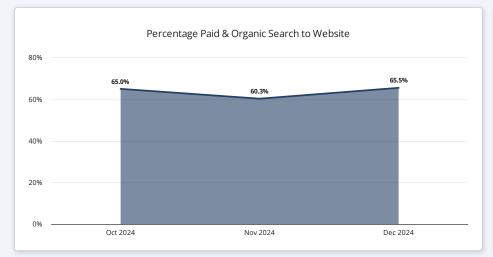

#### How much search traffic does your website receive?

Paid and Organic Search Traffic is an indicator of how prominently your site appears in Search Engine rankings, like Google, and how much of your total website traffic results from search engines. Your data is benchmarked against all Zartico partners.

Source: Google Analytics 4.

Paid & Organic Search vs Benchmark

63.8%

11%
57.6%

Versus

Benchmark - Paid & Organic Search