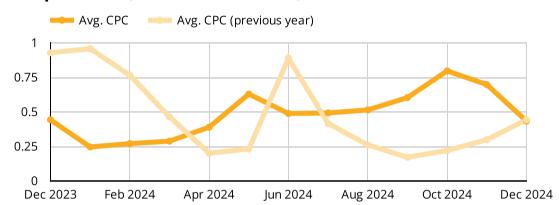

#### How "sticky" is your website?

Web marketers typically watch a site's Engagement Rate. Your goal is to retain as many of your site visitors as possible. The benchmark is drawn from paid and organic search traffic for all Zartico partners.

Source: Google Analytics 4.

Paid & Organic Engagement Rate vs Benchmark

77.3%

11%

69.7%

Vers...

Benchmark - Engagement Rate, Paid & Organic ...