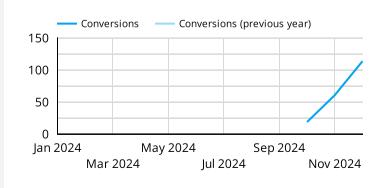

| Feb 2024            | 2           |
| Jan 2024            | 1           |
|                     |             |



### **HOTEL PARTNER REFERRAL**

Conversions

114

| Date (Year Month) ▼ | Conversions |
|---------------------|-------------|
| Dec 2024            | 114         |
| Nov 2024            | 61          |
| Oct 2024            | 19          |

### **BOOK DIRECT REFERRAL**

Conversions

24

| Date (Year Month) 🔻 | Conversions |
|---------------------|-------------|
| Dec 2024            | 24          |
| Nov 2024            | 13          |
| Oct 2024            | 5           |

### **BOOKING WIDGET SUBMISSION**

Conversions

9

| Date (Year Month) 🔻 | Conversions |
|---------------------|-------------|
| Dec 2024            | 9           |
| Nov 2024            | 8           |







# PAID SEARCH CONVERSION SUMMARY

### **OUTDOOR REC PAGE VIEW**

Conversions 11,023

| Date (Year Month) 🕶 | Conversions |
|---------------------|-------------|
| Dec 2024            | 11,023      |
| Nov 2024            | 4,824       |
| Oct 2024            | 1,790       |
| Sep 2024            | 1,796       |
| Aug 2024            | 1,892       |
| Jul 2024            | 2,275       |
| Jun 2024            | 2,120       |
| May 2024            | 1,730       |
| Apr 2024            | 3,744       |
| Mar 2024            | 5,595       |
| Feb 2024            | 5,472       |
| Jan 2024            | 5,263       |



### **OUTDOOR REC GUIDE VIEWS**

Conversions

6

| Date (Year Month) 🔻 | Conversions |
|---------------------|-------------|
| Dec 2024            | 6           |
| Nov 2024