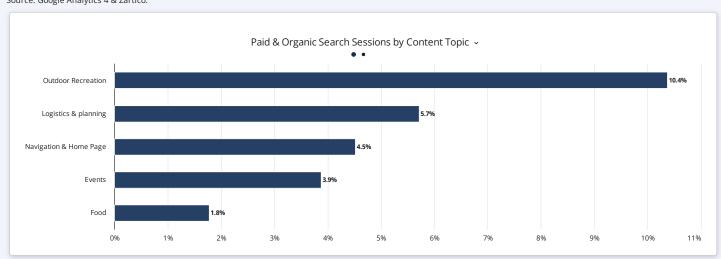

#### What content topics are users looking for?

Each page on your website is assigned a thematic grouping called a content topic. These help you identify what types of activities potential visitors are searching for as well as which types of content will perform well on your social channels, in paid content efforts and paid search.

Tip: Click into either chart to explore page-by-page performance for pages within a content topic.

Source: Google Analytics 4 & Zartico.