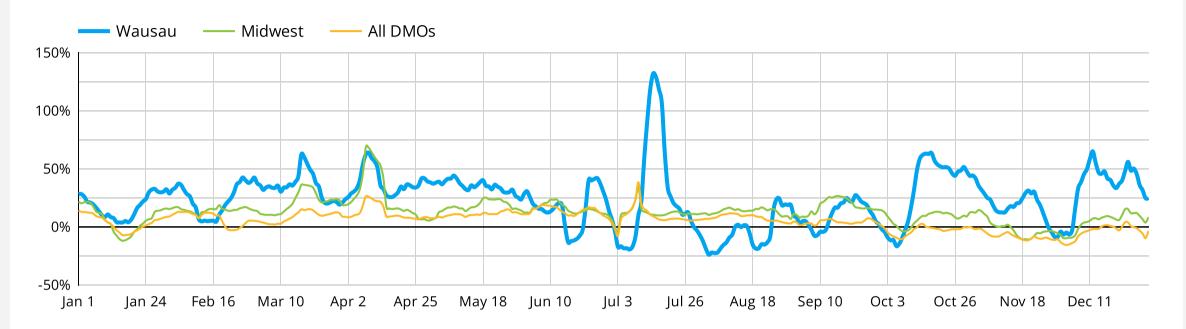

#### How much search traffic does your website receive?

Paid and Organic Search Traffic is an indicator of how prominently your site appears in Search Engine rankings, like Google, and how much of your total website traffic results from search engines. Your data is benchmarked against all Zartico partners.

Source: Google Analytics 4.

Paid & Organic Search vs Benchmark

63.8%

11%
57.6%

Versus

Benchmark - Paid & Organic Search