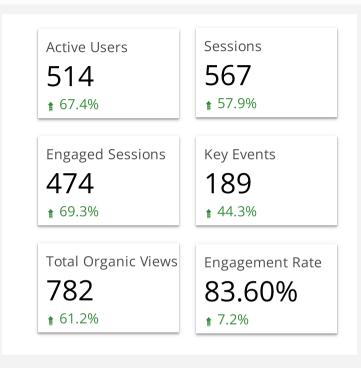

#### **Website Summary**

Understand your website performance and engagement. Use these information to inform future campaign and content strategies.

These insights are based on a date range 2024-10-01 to 2024-12-31.

#### **Website Core KPIs**

These KPIs are compared to the same period in the previous year, due to seasonality producing higher value insights. If you select "This Year" in the date range, you are comparing YTD this year to the complete previous year.

Tip: Set an alert for the KPI you want to watch closely. Source: Google Analytics 4

Sessions

128,140

7 0% | 127,916 | 127,916 | 127,916 | 127,916 | 127,916 | 127,916 | 127,916 | 127,916 | 127,916 | 127,916 | 127,916 | 127,916 | 127,916 | 127,916 | 127,916 | 127,916 | 127,916 | 127,916 | 127,916 | 127,916 | 127,916 | 127,916 | 127,916 | 127,916 | 127,916 | 127,916 | 127,916 | 127,916 | 127,916 | 127,916 | 127,916 | 127,916 | 127,916 | 127,916 | 127,916 | 127,916 | 127,916 | 127,916 | 127,916 | 127,916 | 127,916 | 127,916 | 127,916 | 127,916 | 127,916 | 127,916 | 127,916 | 127,916 | 127,916 | 127,916 | 127,916 | 127,916 | 127,916 | 127,916 | 127,916 | 127,916 | 127,916 | 127,916 | 127,916 | 127,916 | 127,916 | 127,916 | 127,916 | 127,916 | 127,916 | 127,916 | 127,916 | 127,916 | 127,916 | 127,916 | 127,916 | 127,916 | 127,916 | 127,916 | 127,916 | 127,916 | 127,916 | 127,916 | 127,916 | 127,916 | 127,916 | 127,916 | 127,916 | 127,916 | 127,916 | 127,916 | 127,916 | 127,916 | 127,916 | 127,916 | 127,916 | 127,916 | 127,916 | 127,916 | 127,916 | 127,916 | 127,916 | 127,916 | 127,916 | 127,916 | 127,916 | 127,916 | 127,916 | 127,916 | 127,916 | 127,916 | 127,916 | 127,916 | 127,916 | 127,916 | 127,916 | 127,916 | 127,916 | 127,916 | 127,916 | 127,916 | 127,916 | 127,916 | 127,916 | 127,916 | 127,916 | 127,916 | 127,916 | 127,916 | 127,916 | 127,916 | 127,916 | 127,916 | 127,916 | 127,916 | 127,916 | 127,916 | 127,916 | 127,916 | 127,916 | 127,916 | 127,916 | 127,916 | 127,916 | 127,916 | 127,916 | 127,916 | 127,916 | 127,916 | 127,916 | 127,916 | 127,916 | 127,916 | 127,916 | 127,916 | 127,916 | 127,916 | 127,916 | 127,916 | 127,916 | 127,916 | 127,916 | 127,916 | 127,916 | 127,916 | 127,916 | 127,916 | 127,916 | 127,916 | 127,916 | 127,916 | 127,916 | 127,916 | 127,916 | 127,916 | 127,916 | 127,916 | 127,916 | 127,916 | 127,916 | 127,916 | 127,916 | 127,916 | 127,916 | 127,916 | 127,916 | 127,916 | 127,916 | 127,916 | 127,916 | 127,916 | 127,916 | 127,916 | 127,916 | 127,916 | 127,916 | 127,916 | 127,916 | 127,916 | 127,916 | 127,916 | 127,916 | 127,916 | 127,916 | 127,916 | 127,916 | 127,916 |

Engagement Rate

68.8%

7 2%
change prev. quarter

New Users

101,107

7 3% 97,831
change 97,041