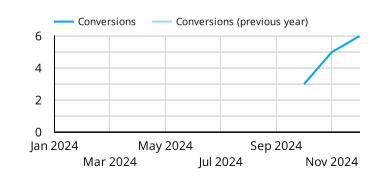

7. Website 01/20/2025

#### **Website Summary**

Understand your website performance and engagement. Use these information to inform future campaign and content strategies.

These insights are based on a date range 2024-10-01 to 2024-12-31.

#### **Website Core KPIs**

These KPIs are compared to the same period in the previous year, due to seasonality producing higher value insights. If you select "This Year" in the date range, you are comparing YTD this year to the complete previous year.