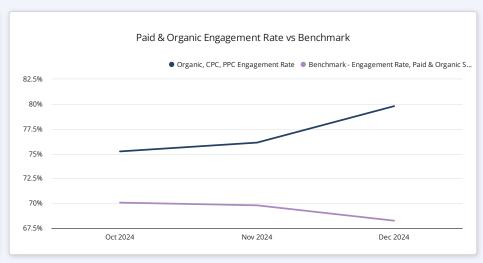

#### How "sticky" is your website?

Web marketers typically watch a site's Engagement Rate. Your goal is to retain as many of your site visitors as possible. The benchmark is drawn from paid and organic search traffic for all Zartico partners.

Source: Google Analytics 4.

Paid & Organic Engagement Rate vs Benchmark

77.3%

11%

69.7%

Vers...

Benchmark - Engagement Rate, Paid & Organic ...