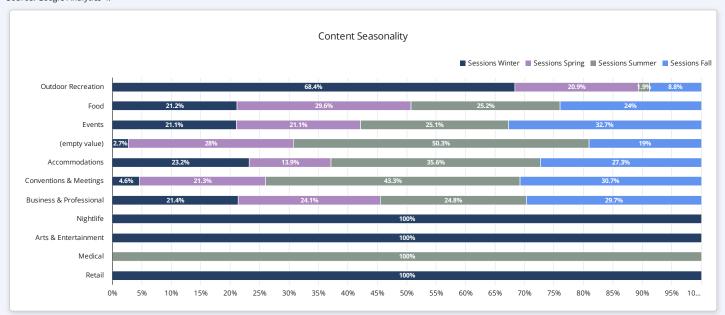

#### What season does each content topic see the most traffic?

This insight is not configured to the date filter above and instead will always show the last 12 months. Source: Google Analytics 4.