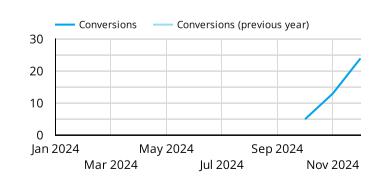

Feb 2024            | 2           |
| Jan 2024            | 1           |
|                     |             |



### **HOTEL PARTNER REFERRAL**

Conversions

114

| Date (Year Month) ▼ | Conversions |
|---------------------|-------------|
| Dec 2024            | 114         |
| Nov 2024            | 61          |
| Oct 2024            | 19          |

### **BOOK DIRECT REFERRAL**

Conversions

24

| Date (Year Month) 🔻 | Conversions |
|---------------------|-------------|
| Dec 2024            | 24          |
| Nov 2024            | 13          |
| Oct 2024            | 5           |

### **BOOKING WIDGET SUBMISSION**

Conversions

9

| Date (Year Month) 🔻 | Conversions |
|---------------------|-------------|
| Dec 2024            | 9           |
| Nov 2024            | 8           |







# PAID SEARCH CONVERSION SUMMARY

### **OUTDOOR REC PAGE VIEW**

Conversions 11,023

| Date (Year Month) 🕶 | Conversions |
|---------------------|-------------|
| Dec 2024            | 11,023      |
| Nov 2024            | 4,824       |
| Oct 2024            | 1,790       |
| Sep 2024            | 1,796       |
| Aug 2024            | 1,892       |
| Jul 2024            | 2,275       |
| Jun 2024            | 2,120       |
| May 2024            | 1,730       |
| Apr 2024            | 3,744       |
| Mar 2024            | 5,595       |
| Feb 2024            | 5,472       |
| Jan 2024            | 5,263       |



### **OUTDOOR REC GUIDE VIEWS**

Conversions

6

| Date (Year Month) 🔻 | Conversions |
|---------------------|-------------|
| Dec 2024            | 6           |
| Nov 2024