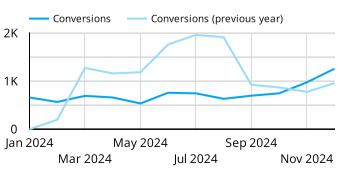

#### **Website Summary**

Understand your website performance and engagement. Use these information to inform future campaign and content strategies.

These insights are based on a date range 2024-10-01 to 2024-12-31.

#### **Website Core KPIs**

These KPIs are compared to the same period in the previous year, due to seasonality producing higher value insights. If you select "This Year" in the date range, you are comparing YTD this year to the complete previous year.

Tip: Set an alert for the KPI you want to watch closely. Source: Google Analytics 4

Sessions

128,140

7 0% | 127,916 | 127,916 | 127,916 | 127,916 | 127,916 | 127,916 | 127,916 | 127,916 | 127,916 | 127,916 | 127,916 | 127,916 | 127,916 | 127,916 | 127,916 | 127,916 | 127,916 | 127,916 | 127,916 | 127,916 | 127,916 | 127,916 | 127,916 | 127,916 | 127,916 | 127,916 | 127,916 | 127,916 | 127,916 | 127,916 | 127,916 | 127,916 | 127,916 | 127,916 | 127,916 | 127,916 | 127,916 | 127,916 | 127,916 | 127,916 | 127,916 | 127,916 | 127,916 | 127,916 | 127,916 | 127,916 | 127,916 | 127,916 | 127,916 | 127,916 | 127,916 | 127,916 | 127,916 | 127,916 | 127,916 | 127,916 | 127,916 | 127,916 | 127,916 | 127,916 | 127,916 | 127,916 | 127,916 | 127,916 | 127,916 | 127,916 | 127,916 | 127,916 | 127,916 | 127,916 | 127,916 | 127,916 | 127,916 | 127,916 | 127,916 | 127,916 | 127,916 | 127,916 | 127,916 | 127,916 | 127,916 | 127,916 | 127,916 | 127,916 | 127,916 | 127,916 | 127,916 | 127,916 | 127,916 | 127,916 | 127,916 | 127,916 | 127,916 | 127,916 | 127,916 | 127,916 | 127,916 | 127,916 | 127,916 | 127,916 | 127,916 | 127,916 | 127,916 | 127,916 | 127,916 | 127,916 | 127,916 | 127,916 | 127,916 | 127,916 | 127,916 | 127,916 | 127,916 | 127,916 | 127,916 | 127,916 | 127,916 | 127,916 | 127,916 | 127,916 | 127,916 | 127,916 | 127,916 | 127,916 | 127,916 | 127,916 | 127,916 | 127,916 | 127,916 | 127,916 | 127,916 | 127,916 | 127,916 | 127,916 | 127,916 | 127,916 | 127,916 | 127,916 | 127,916 | 127,916 | 127,916 | 127,916 | 127,916 | 127,916 | 127,916 | 127,916 | 127,916 | 127,916 | 127,916 | 127,916 | 127,916 | 127,916 | 127,916 | 127,916 | 127,916 | 127,916 | 127,916 | 127,916 | 127,916 | 127,916 | 127,916 | 127,916 | 127,916 | 127,916 | 127,916 | 127,916 | 127,916 | 127,916 | 127,916 | 127,916 | 127,916 | 127,916 | 127,916 | 127,916 | 127,916 | 127,916 | 127,916 | 127,916 | 127,916 | 127,916 | 127,916 | 127,916 | 127,916 | 127,916 | 127,916 | 127,916 | 127,916 | 127,916 | 127,916 | 127,916 | 127,916 | 127,916 | 127,916 | 127,916 | 127,916 | 127,916 | 127,916 | 127,916 | 127,916 | 127,916 | 127,916 | 127,916 |

Engagement Rate

68.8%

7 2%
change prev. quarter

New Users

101,107

7 3% 97,831
change 97,041