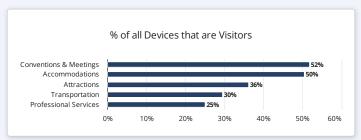

#### How do visitors impact your economy?

Source: Zartico Spend Data

% of all Devices that are Visitors

25.8%

% of all Spend that came from Visitors

13.0%

% of Visitor Spend towards Local Businesses

36%