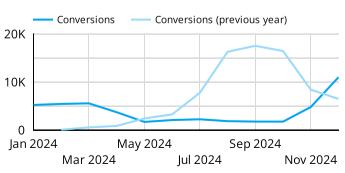

ION**

Conversions

9

| Date (Year Month) 🔻 | Conversions |
|---------------------|-------------|
| Dec 2024            | 9           |
| Nov 2024            | 8           |







# PAID SEARCH CONVERSION SUMMARY

### **OUTDOOR REC PAGE VIEW**

Conversions 11,023

| Date (Year Month) 🕶 | Conversions |
|---------------------|-------------|
| Dec 2024            | 11,023      |
| Nov 2024            | 4,824       |
| Oct 2024            | 1,790       |
| Sep 2024            | 1,796       |
| Aug 2024            | 1,892       |
| Jul 2024            | 2,275       |
| Jun 2024            | 2,120       |
| May 2024            | 1,730       |
| Apr 2024            | 3,744       |
| Mar 2024            | 5,595       |
| Feb 2024            | 5,472       |
| Jan 2024            | 5,263       |



### **OUTDOOR REC GUIDE VIEWS**

Conversions

6

| Date (Year Month) 🔻 | Conversions |
|---------------------|-------------|
| Dec 2024            | 6           |
| Nov 2024            | 5           |
| Oct 2024            | 3           |



### **DIGITAL VISITOR GUIDE VIEWS**

Conversions

| Date (Year Month) 🕶 | Conversions |
|---------------------|-------------|
| Dec 2024            | 7           |
| Nov 2024            | 5           |
| Oct 2024            | 8           |
| Sep 2024            | 7           |
| Jul 2024            | 1           |
| Jun 2024            | 2           |
| May 2024            | 1           |
| Apr 2024            | 1           |
| Mar 2024            | 1           |



# **■ PAID SEARCH CONVERSION SUMMARY (Cont...)**

# **Conversion by Campaign**

| Top