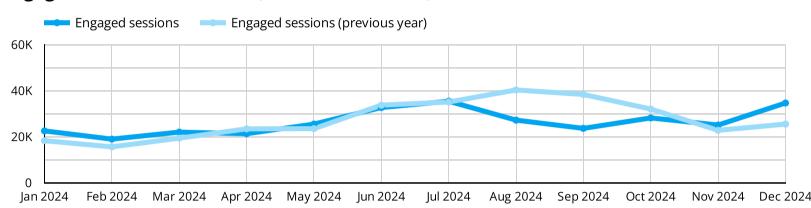

Tip: Set an alert for the KPI you want to watch closely. Source: Google Analytics 4

Sessions

128,140

7 0% | 127,916 | 127,916 | 127,916 | 127,916 | 127,916 | 127,916 | 127,916 | 127,916 | 127,916 | 127,916 | 127,916 | 127,916 | 127,916 | 127,916 | 127,916 | 127,916 | 127,916 | 127,916 | 127,916 | 127,916 | 127,916 | 127,916 | 127,916 | 127,916 | 127,916 | 127,916 | 127,916 | 127,916 | 127,916 | 127,916 | 127,916 | 127,916 | 127,916 | 127,916 | 127,916 | 127,916 | 127,916 | 127,916 | 127,916 | 127,916 | 127,916 | 127,916 | 127,916 | 127,916 | 127,916 | 127,916 | 127,916 | 127,916 | 127,916 | 127,916 | 127,916 | 127,916 | 127,916 | 127,916 | 127,916 | 127,916 | 127,916 | 127,916 | 127,916 | 127,916 | 127,916 | 127,916 | 127,916 | 127,916 | 127,916 | 127,916 | 127,916 | 127,916 | 127,916 | 127,916 | 127,916 | 127,916 | 127,916 | 127,916 | 127,916 | 127,916 | 127,916 | 127,916 | 127,916 | 127,916 | 127,916 | 127,916 | 127,916 | 127,916 | 127,916 | 127,916 | 127,916 | 127,916 | 127,916 | 127,916 | 127,916 | 127,916 | 127,916 | 127,916 | 127,916 | 127,916 | 127,916 | 127,916 | 127,916 | 127,916 | 127,916 | 127,916 | 127,916 | 127,916 | 127,916 | 127,916 | 127,916 | 127,916 | 127,916 | 127,916 | 127,916 | 127,916 | 127,916 | 127,916 | 127,916 | 127,916 | 127,916 | 127,916 | 127,916 | 127,916 | 127,916 | 127,916 | 127,916 | 127,916 | 127,916 | 127,916 | 127,916 | 127,916 | 127,916 | 127,916 | 127,916 | 127,916 | 127,916 | 127,916 | 127,916 | 127,916 | 127,916 | 127,916 | 127,916 | 127,916 | 127,916 | 127,916 | 127,916 | 127,916 | 127,916 | 127,916 | 127,916 | 127,916 | 127,916 | 127,916 | 127,916 | 127,916 | 127,916 | 127,916 | 127,916 | 127,916 | 127,916 | 127,916 | 127,916 | 127,916 | 127,916 | 127,916 | 127,916 | 127,916 | 127,916 | 127,916 | 127,916 | 127,916 | 127,916 | 127,916 | 127,916 | 127,916 | 127,916 | 127,916 | 127,916 | 127,916 | 127,916 | 127,916 | 127,916 | 127,916 | 127,916 | 127,916 | 127,916 | 127,916 | 127,916 | 127,916 | 127,916 | 127,916 | 127,916 | 127,916 | 127,916 | 127,916 | 127,916 | 127,916 | 127,916 | 127,916 | 127,916 | 127,916 | 127,916 | 127,916 | 127,916 | 127,916 |

Engagement Rate

68.8%

7 2%
change prev. quarter

New Users

101,107

7 3% 97,831
change 97,041