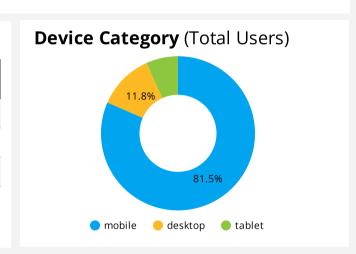

#### How do visitors impact your economy?

Source: Zartico Spend Data

% of all Devices that are Visitors

25.8%

% of all Spend that came from Visitors

13.0%

% of Visitor Spend towards Local Businesses

36%

#### How much are visitors contributing to your economy?

Source: Zartico Spend Data

% of all Restaurant Spend that came from Visitors

15%

% of all Retail Spend that came from Visitors

20%

% of all Accommodation Spend that came from Visitors

80%

% of all Attraction Spend that came from Visitors

37%

#### What are your visitor demographics?

Source: Zartico Spend Data

% of Visitor Cardholders Age 25-54

56%

% of Visitor Cardholders with a Household Income \$100k+

45%

% of Visitor Cardholders with Children

37%