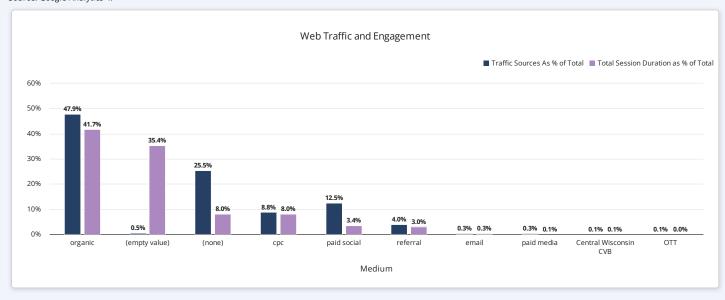

higher value insights. If you select "This Year" in the date range, you are comparing YTD this year to the complete previous year.

Tip: Set an alert for the KPI you want to watch closely. Source: Google Analytics 4

Sessions

488,784

2-3%
change 504,727
prev. 12m

Avg. Session Duration

03:05

50%
change

02:03
prev. 12m

62.0%

7 2%
change 60.9%
prev.12m

#### How do visitors get to your website?

Your website is the front door to your destination. This insight helps you identify the top sources of traffic to your website (dark blue) as well as the top sources of engagement with your website (light blue).

When the dark blue bar is longer than the light blue bar, it indicates that those traffic sources have low engagement as measured by time on site. Source: Google Analytics 4.

Tip:



#### How much search traffic does your website receive?

Paid and Organic Search Traffic is an indicator of how prominently your site appears in Search Engine rankings, like Google, and how much of your total website traffic results from search engines. Your data is benchmarked against all Zartico partners.

Source: Google Analytics 4.



Paid & Organic Search vs Benchmark

56.7%

-3%

58.4%

Versus

Benchmark - Paid & Organic Search

#### How "sticky" is your website?

Web marketers typically watch a site's Engagement Rate. Your goal is to retain as many of your site visitors as possible. The benchmark is drawn from paid and organic search traffic for all Zartico partners.

Source: Google Analytics 4.

Paid & Organic Engagement Rate vs Benchmark

77.2%

11%
69.4%
Vers...
Benchmark - Eng