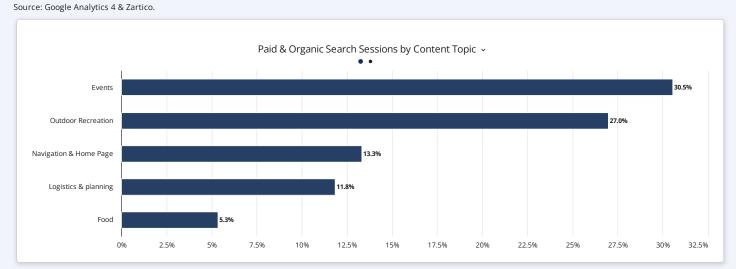

ite?

Web marketers typically watch a site's Engagement Rate. Your goal is to retain as many of your site visitors as possible. The benchmark is drawn from paid and organic search traffic for all Zartico partners.

Source: Google Analytics 4.

Paid & Organic Engagement Rate vs Benchmark

77.2%

11%
69.4%
Vers...
Benchmark - Engagement Rate, Paid & Organic ...



### What content topics are users looking for?

Each page on your website is assigned a thematic grouping called a content topic. These help you identify what types of activities potential visitors are searching for as well as which types of content will perform well on your social channels, in paid content efforts and paid search.

Tip: Click into either chart to explore page-by-page performance for pages within a content topic.





### What season does each content topic see the most traffic?

This insight is not configured to the date filter above and instead will always show the last 12 months. Source: Google Analytics 4.



### What are the most engaging pages on your website?

Bubble size = Total Number of Sessions. Only top 25 visited pages included. Source: Google Analytics 4.



## What pages are good contenders for on-page optimization to increase organic traffic to the site?

These pages are good content to optimize to increase organic traffic. Tip: Click on the URL in the left column to open the page in your browser. Source: Google Analytics 4.

#### High Traffic Pages with Low Organic Sessions

| Page Url                                                                                   | Views (>100) ▼