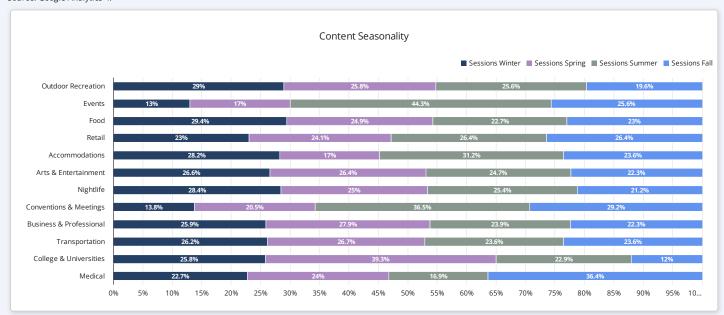

co partners.

Source: Google Analytics 4.

Paid & Organic Engagement Rate vs Benchmark

77.2%

11%
69.4%
Vers...
Benchmark - Engagement Rate, Paid & Organic ...



### What content topics are users looking for?

Each page on your website is assigned a thematic grouping called a content topic. These help you identify what types of activities potential visitors are searching for as well as which types of content will perform well on your social channels, in paid content efforts and paid search.

Tip: Click into either chart to explore page-by-page performance for pages within a content topic.





### What season does each content topic see the most traffic?

This insight is not configured to the date filter above and instead will always show the last 12 months. Source: Google Analytics 4.



### What are the most engaging pages on your website?

Bubble size = Total Number of Sessions. Only top 25 visited pages included. Source: Google Analytics 4.



## What pages are good contenders for on-page optimization to increase organic traffic to the site?

These pages are good content to optimize to increase organic traffic. Tip: Click on the URL in the left column to open the page in your browser. Source: Google Analytics 4.

#### High Traffic Pages with Low Organic Sessions

| Page Url                                                                                   | Views (>100) ▼ | Organic Views % of Total (<50%) | Engagement Rate (>40%) |
|--------------------------------------------------------------------------------------------|----------------|----------------------------