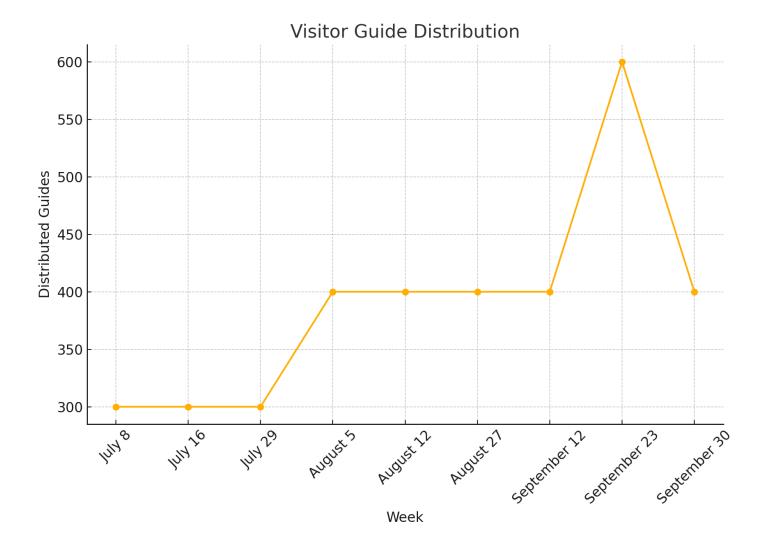

**Fisher** 

12. Announcements or Requests

**Fisher** 

13. Next Meeting Date:

**Fisher** 

a. December 2024 or January 2025

14. Adjourn Meeting

**Fisher** 