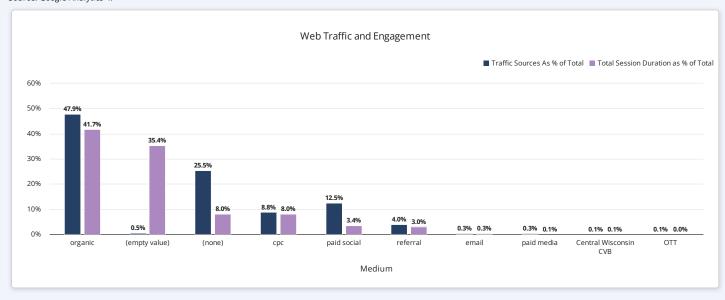

**Fisher** 

12. Announcements or Requests

**Fisher** 

13. Next Meeting Date:

**Fisher** 

a. December 2024 or January 2025

14. Adjourn Meeting

**Fisher** 