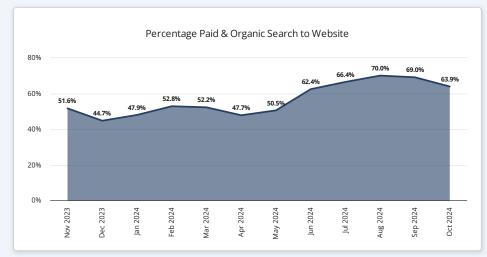

ange 60.9%
prev.12m

#### How do visitors get to your website?

Your website is the front door to your destination. This insight helps you identify the top sources of traffic to your website (dark blue) as well as the top sources of engagement with your website (light blue).

When the dark blue bar is longer than the light blue bar, it indicates that those traffic sources have low engagement as measured by time on site. Source: Google Analytics 4.

Tip:



#### How much search traffic does your website receive?

Paid and Organic Search Traffic is an indicator of how prominently your site appears in Search Engine rankings, like Google, and how much of your total website traffic results from search engines. Your data is benchmarked against all Zartico partners.

Source: Google Analytics 4.



Paid & Organic Search vs Benchmark

56.7%

-3%

58.4%

Versus

Benchmark - Paid & Organic Search

#### How "sticky" is your website?

Web marketers typically watch a site's Engagement Rate. Your goal is to retain as many of your site visitors as possible. The benchmark is drawn from paid and organic search traffic for all Zartico partners.

Source: Google Analytics 4.

Paid & Organic Engagement Rate vs Benchmark

77.2%

11%
69.4%
Vers...
Benchmark - Engagement Rate, Paid & Organic ...



#### What content topics are users looking for?

Each page on your website is assigned a thematic grouping called a content topic. These help you identify what types of activities potential visitors are searching for as well as which types of content will perform well on your social channels, in paid con