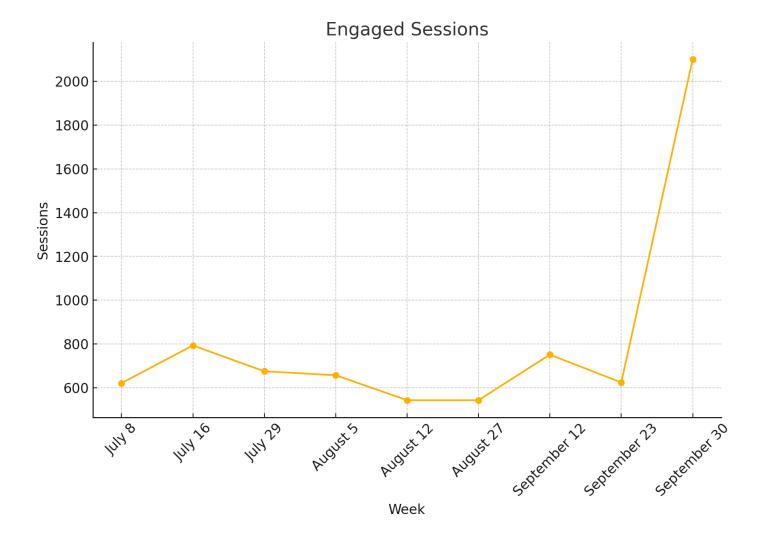

**Fisher** 

12. Announcements or Requests

**Fisher** 

13. Next Meeting Date:

**Fisher** 

a. December 2024 or January 2025

14. Adjourn Meeting

**Fisher** 