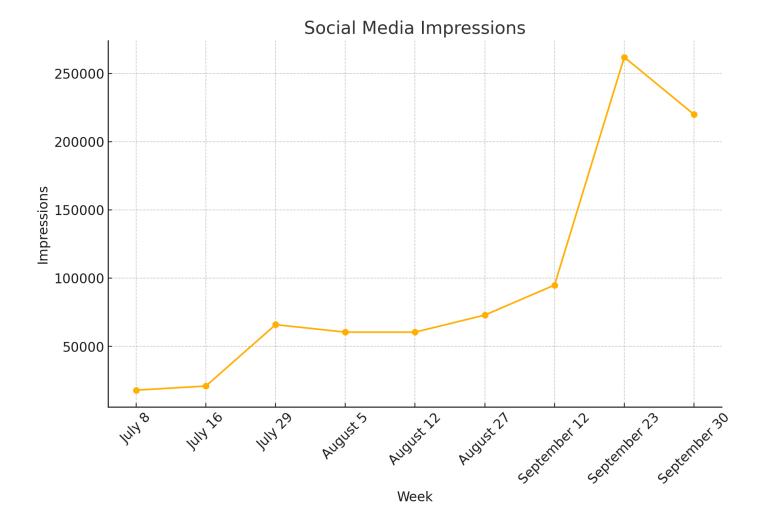

**Fisher** 

12. Announcements or Requests

**Fisher** 

13. Next Meeting Date:

**Fisher** 

a. December 2024 or January 2025

14. Adjourn Meeting

**Fisher** 