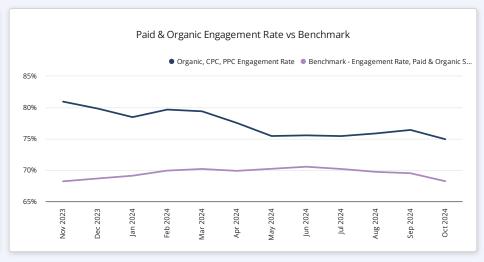

s your website receive?

Paid and Organic Search Traffic is an indicator of how prominently your site appears in Search Engine rankings, like Google, and how much of your total website traffic results from search engines. Your data is benchmarked against all Zartico partners.

Source: Google Analytics 4.



Paid & Organic Search vs Benchmark

56.7%

-3%

58.4%

Versus

Benchmark - Paid & Organic Search

#### How "sticky" is your website?

Web marketers typically watch a site's Engagement Rate. Your goal is to retain as many of your site visitors as possible. The benchmark is drawn from paid and organic search traffic for all Zartico partners.

Source: Google Analytics 4.

Paid & Organic Engagement Rate vs Benchmark

77.2%

11%
69.4%
Vers...
Benchmark - Engagement Rate, Paid & Organic ...



#### What content topics are users looking for?

Each page on your website is assigned a thematic grouping called a content topic. These help you identify what types of activities potential visitors are searching for as well as which types of content will perform well on your social channels, in paid content efforts and paid search.

Tip: Click into either chart to explore page-by-page performance for pages within a content topic.





#### What season does each content topic see the most traffic?

This insight is not configured to the date filter above and instead will always show the last 12 months. Source: Google Analytics 4.



#### What are the most engaging pages on your website?

Bubble size = Total Number of Sessions. Only top 25 visited pages included. Source: Google Analytics 4