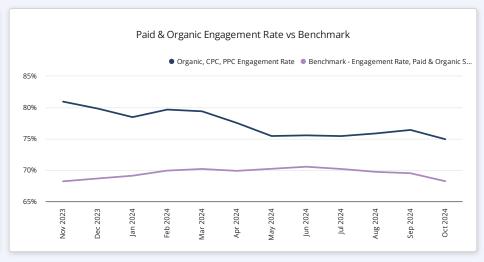

es your website receive?

Paid and Organic Search Traffic is an indicator of how prominently your site appears in Search Engine rankings, like Google, and how much of your total website traffic results from search engines. Your data is benchmarked against all Zartico partners.

Source: Google Analytics 4.



Paid & Organic Search vs Benchmark

56.7%

-3%

58.4%

Versus

Benchmark - Paid & Organic Search

### How "sticky" is your website?

Web marketers typically watch a site's Engagement Rate. Your goal is to retain as many of your site visitors as possible. The benchmark is drawn from paid and organic search traffic for all Zartico partners.

Source: Google Analytics 4.

Paid & Organic Engagement Rate vs Benchmark

77.2%

11%
69.4%
Vers...
Benchmark - Engagement Rate, Paid & Organic ...



### What content topics are users looking for?

Each page on your website is assigned a thematic grouping called a content topic. These help you identify what types of activities potential visitors are searching for as well as which types of content will perform well on your social channels, in paid content efforts and paid search.

Tip: Click into either chart to explore page-by-page performance for pages within a content topic.





### What season does each content topic see the most traffic?

This insight is not configured to the date filter above and instead will always show the last 12 months. Source: Google Analytics 4.



### What are the most engaging pages on your website?

Bubble size = Total Number of Sessions. Only top 25 visited pages included. Source: Google Analytics 4.