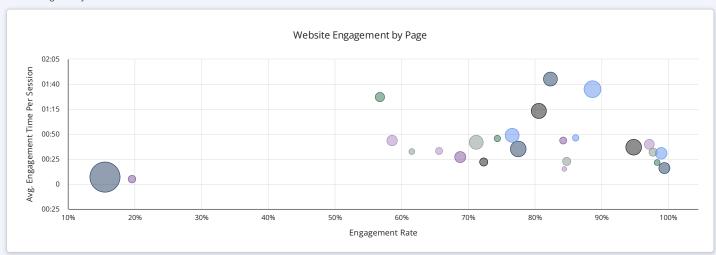

### What content topics are users looking for?

Each page on your website is assigned a thematic grouping called a content topic. These help you identify what types of activities potential visitors are searching for as well as which types of content will perform well on your social channels, in paid content efforts and paid search.

Tip: Click into either chart to explore page-by-page performance for pages within a content topic.





### What season does each content topic see the most traffic?

This insight is not configured to the date filter above and instead will always show the last 12 months. Source: Google Analytics 4.



### What are the most engaging pages on your website?

Bubble size = Total Number of Sessions. Only top 25 visited pages included. Source: Google Analytics 4.



## What pages are good contenders for on-page optimization to increase organic traffic to the site?

These pages are good content to optimize to increase organic traffic. Tip: Click on the URL in the left column to open the page in your browser. Source: Google Analytics 4.

#### High Traffic Pages with Low Organic Sessions

| Page Url                                                                                   | Views (>100) ▼ | Organic Views % of Total (<50%) | Engagement Rate (>40%) |
|--------------------------------------------------------------------------------------------|----------------|---------------------------------|------------------------|
| http://www.visitwausau.com/restaurants/?gad=1                                              | 80.8 K         | 32%