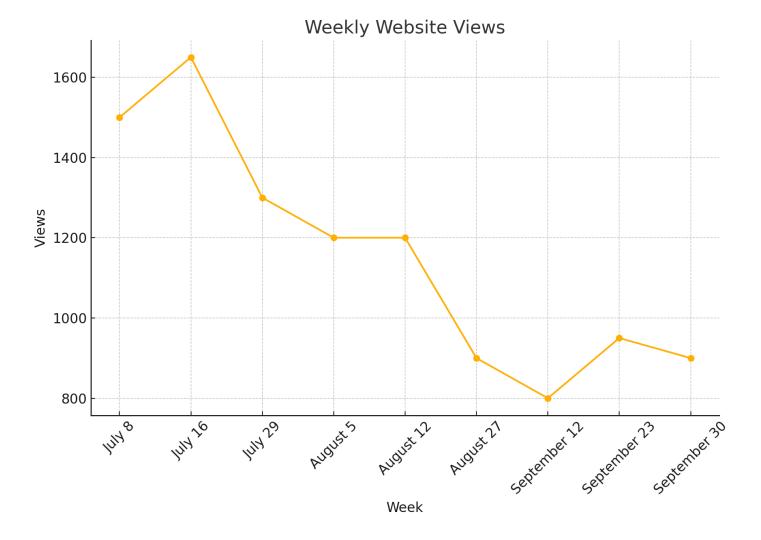

**Fisher** 

12. Announcements or Requests

**Fisher** 

13. Next Meeting Date:

**Fisher** 

a. December 2024 or January 2025

14. Adjourn Meeting

**Fisher** 