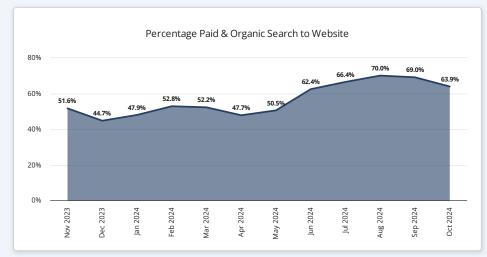

**Fisher** 

12. Announcements or Requests

**Fisher** 

13. Next Meeting Date:

**Fisher** 

a. December 2024 or January 2025

14. Adjourn Meeting

**Fisher** 