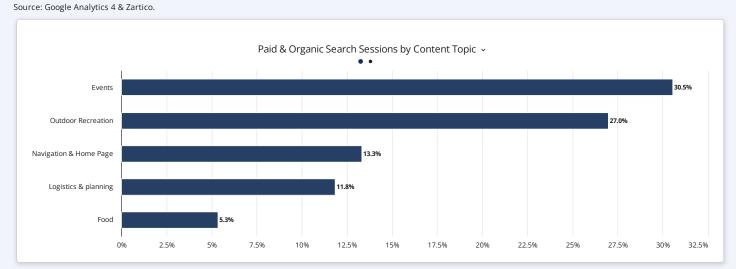

te?

Web marketers typically watch a site's Engagement Rate. Your goal is to retain as many of your site visitors as possible. The benchmark is drawn from paid and organic search traffic for all Zartico partners.

Source: Google Analytics 4.

Paid & Organic Engagement Rate vs Benchmark

77.2%

11%
69.4%
Vers...
Benchmark - Engagement Rate, Paid & Organic ...



#### What content topics are users looking for?

Each page on your website is assigned a thematic grouping called a content topic. These help you identify what types of activities potential visitors are searching for as well as which types of content will perform well on your social channels, in paid content efforts and paid search.

Tip: Click into either chart to explore page-by-page performance for pages within a content topic.





#### What season does each content topic see the most traffic?

This insight is not configured to the date filter above and instead will always show the last 12 months. Source: Google Analytics 4.



#### What are the most engaging pages on your website?

Bubble size = Total Number of Sessions. Only top 25 visited pages included. Source: Google Analytics 4.



## What pages are good contenders for on-page optimization to increase organic traffic to the site?

These pages are good content to optimize to increase organic traffic. Tip: Click on the URL in the left column to open the page in your browser. Source: Google Analytics 4.

#### High Traffic Pages with Low Organic Sessions

| Page Url                                                                                   | Views (>100)