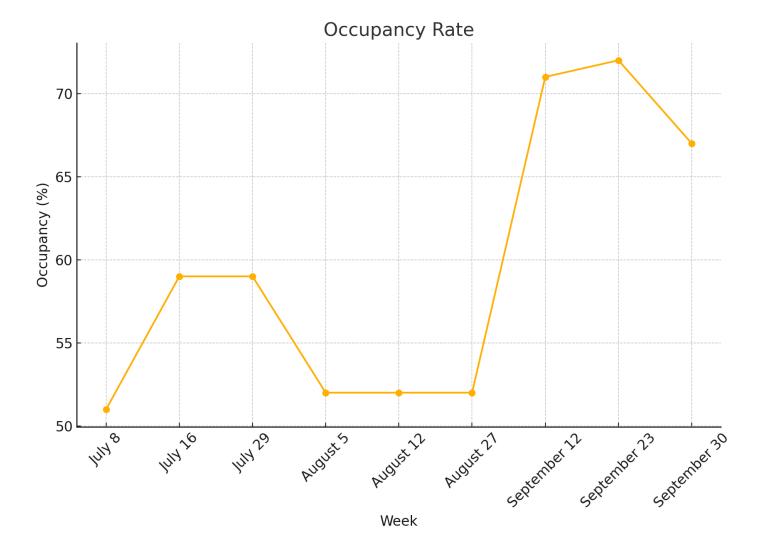

**Fisher** 

12. Announcements or Requests

**Fisher** 

13. Next Meeting Date:

**Fisher** 

a. December 2024 or January 2025

14. Adjourn Meeting

**Fisher** 