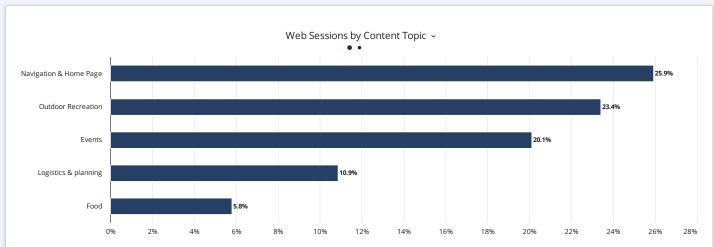

?

Web marketers typically watch a site's Engagement Rate. Your goal is to retain as many of your site visitors as possible. The benchmark is drawn from paid and organic search traffic for all Zartico partners.

Source: Google Analytics 4.

Paid & Organic Engagement Rate vs Benchmark

77.2%

11%
69.4%
Vers...
Benchmark - Engagement Rate, Paid & Organic ...



#### What content topics are users looking for?

Each page on your website is assigned a thematic grouping called a content topic. These help you identify what types of activities potential visitors are searching for as well as which types of content will perform well on your social channels, in paid content efforts and paid search.

Tip: Click into either chart to explore page-by-page performance for pages within a content topic.





#### What season does each content topic see the most traffic?

This insight is not configured to the date filter above and instead will always show the last 12 months. Source: Google Analytics 4.



#### What are the most engaging pages on your website?

Bubble size = Total Number of Sessions. Only top 25 visited pages included. Source: Google Analytics 4.



## What pages are good contenders for on-page optimization to increase organic traffic to the site?

These pages are good content to optimize to increase organic traffic. Tip: Click on the URL in the left column to open the page in your browser. Source: Google Analytics 4.

#### High Traffic Pages with Low Organic Sessions

| Page Url                                                                                   | Views (>100) ▼