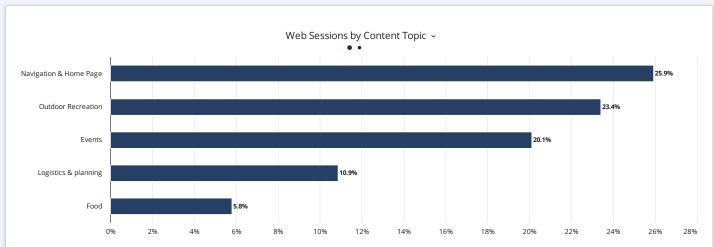

e?

Web marketers typically watch a site's Engagement Rate. Your goal is to retain as many of your site visitors as possible. The benchmark is drawn from paid and organic search traffic for all Zartico partners.

Source: Google Analytics 4.

Paid & Organic Engagement Rate vs Benchmark

77.2%

11%
69.4%
Vers...
Benchmark - Engagement Rate, Paid & Organic ...



### What content topics are users looking for?

Each page on your website is assigned a thematic grouping called a content topic. These help you identify what types of activities potential visitors are searching for as well as which types of content will perform well on your social channels, in paid content efforts and paid search.

Tip: Click into either chart to explore page-by-page performance for pages within a content topic.





### What season does each content topic see the most traffic?

This insight is not configured to the date filter above and instead will always show the last 12 months. Source: Google Analytics 4.



### What are the most engaging pages on your website?

Bubble size = Total Number of Sessions. Only top 25 visited pages included. Source: Google Analytics 4.



## What pages are good contenders for on-page optimization to increase organic traffic to the site?

These pages are good content to optimize to increase organic traffic. Tip: Click on the URL in the left column to open the page in your browser. Source: Google Analytics 4.

#### High Traffic Pages with Low Organic Sessions

| Page Url                                                                                   | Views (>100) ▼ |