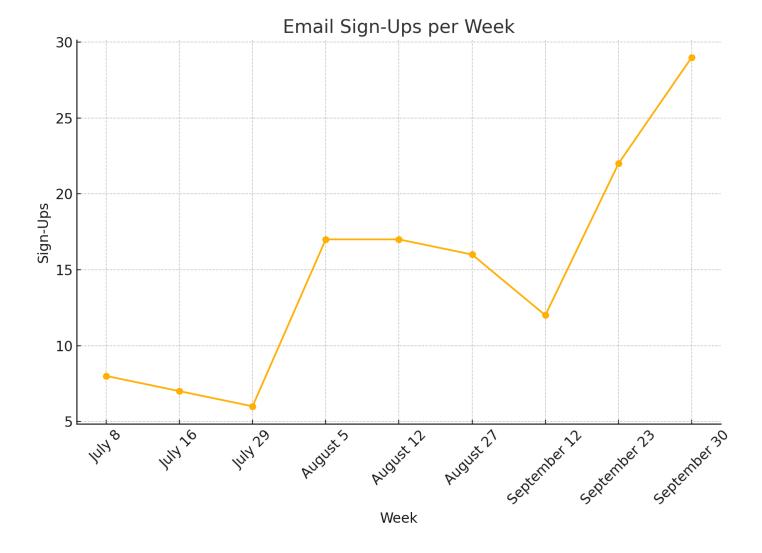

**Fisher** 

12. Announcements or Requests

**Fisher** 

13. Next Meeting Date:

**Fisher** 

a. December 2024 or January 2025

14. Adjourn Meeting

**Fisher** 