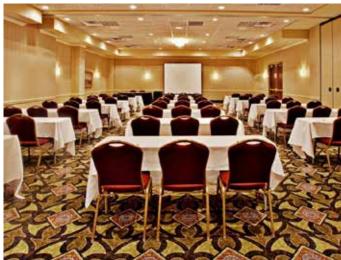

#### **Courtyard by Marriott Conference Center**

765-449-4800 • marriott.com/hotels/travel/lafcy-courtyard-lafayette • 150 Fairington Avenue, Lafayette, IN 47905

122 Guest Rooms; Facility Capacity: Theater: 462, Classroom: 262, Banquet: 310, 3700 square foot Ballroom, 5400 square foot Outdoor Event Patio

Conference space including a state-of-the-art, 5,500-square-foot conference center and 32 spacious and modernized guest rooms. The convention center can host up to 310 participants for fully catered indoor and outdoor events on the hotel's patio. For weddings, the hotel features a beautiful and expansive bridal suite. The conference center boasts versatile meeting space, modern audio-visual systems, updated business services and custom lighting. The 32 additional spacious guest rooms feature elegantly appointed features and modern amenities including expanded bathrooms with walk-in showers. All guest rooms feature: large well-lit work desk with ergonomic chair, small refrigerator, 32" flat screen TV, complimentary wired/wireless internet. Courtyard café and Bistro, business center, indoor pool, hot tub and fitness center. Nearby facilities: shopping, restaurants and entertainment. Special services provided to meeting planners include faxing, copying, and the accepting of packages that are mailed before the meeting, audio-visual and presentation equipment available, on-site and off-site catering and kitchen facilities available, small weddings and wedding receptions welcome.