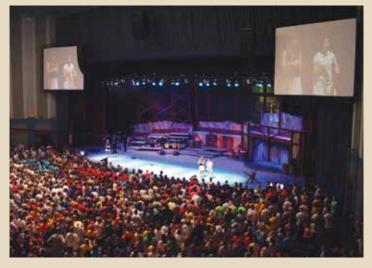

Purdue University has a variety of dedicated meeting space all across campus, all can be booked through the Purdue Conferences. The majority of dedicated meeting space is located in one of two buildings both connected to the Purdue Union Club Hotel by hallways or underground tunnel. Stewart Center can accommodate groups of 10 to 500 in its 20 meeting rooms ranging from 900 to 2,900 square feet. A registration area is also available to welcome attendees and two auditoriums are also available; Fowler Hall, a 400 seat theater and Loeb Playhouse, a 1,000 seat theater. The Purdue Memorial Union also contains a variety of meeting space with diverse restaurants and a nice offering of recreational activities. The largest room in the Union is the Ballroom which can be one room or two and can accommodate up to 1200 standing people. Elliott Hall, located just a short walk or bus ride away from Stewart Center is Purdue's main theater space, seating 6,005 on three levels, one of the largest proscenium theaters in the United States. More information on these and other meeting spaces on Purdue's campus is available here: purdue.edu/conferences or by contacting Purdue Conferences directly.