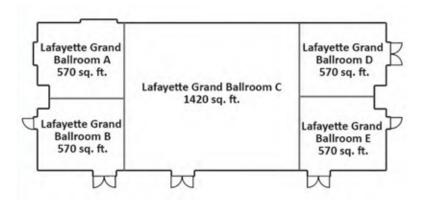

systems, updated business services and custom lighting. The 32 additional spacious guest rooms feature elegantly appointed features and modern amenities including expanded bathrooms with walk-in showers. All guest rooms feature: large well-lit work desk with ergonomic chair, small refrigerator, 32" flat screen TV, complimentary wired/wireless internet. Courtyard café and Bistro, business center, indoor pool, hot tub and fitness center. Nearby facilities: shopping, restaurants and entertainment. Special services provided to meeting planners include faxing, copying, and the accepting of packages that are mailed before the meeting, audio-visual and presentation equipment available, on-site and off-site catering and kitchen facilities available, small weddings and wedding receptions welcome.









#### **DoubleTree by Hilton Lafayette**

765-446-0900 • lafayetteeast.doubletreebyhilton.com • 155 Progress Drive, Lafayette, IN 47905 contact: Nancy Airgood, nairgood@dorahotelco.com

#### 128 Guest Rooms

Facility Capacity: Theater: 322, Classroom: 121, Banquet: 176 (3,000 square foot Ballroom)

DoubleTree by Hilton Lafayette offers stylish guest rooms and comforting amenities. Enjoy a signature chocolate chip cookie, and know that this welcoming gift is only a taste of the warm, personal service you will experience at DoubleTree by Hilton.

Offering 3,000 sq. ft. of flexible meeting space for events and celebrations of up to 300 guests. Plan a corporate meeting in the boardroom, or host a cocktail hour and wedding reception in the ballroom with pre-function space.

| Banquet Ser