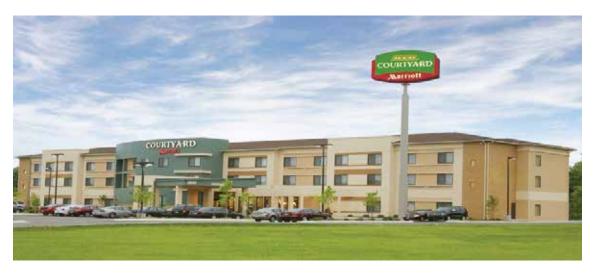

#### **Courtyard by Marriott Conference Center**

765-449-4800 • marriott.com/hotels/travel/lafcy-courtyard-lafayette • 150 Fairington Avenue, Lafayette, IN 47905

122 Guest Rooms; Facility Capacity: Theater: 462, Classroom: 262, Banquet: 310, 3700 square foot Ballroom, 5400 square foot Outdoor Event Patio

Conference space including a state-of-the-art, 5,500-square-foot conference center and 32 spacious and modernized guest rooms. The convention center can host up to 310 participants for fully catered indoor and outdoor events on the hotel's patio. For weddings, the hotel features a beautiful and expansive bridal suite. The conference center boasts versatile meeting space, modern audio-visual systems, updated business services and custom lighting. The 32 additional spacious guest rooms feature elegantly appointed features and modern amenities including expanded bathrooms with walk-in showers. All guest rooms feature: large well-lit work desk with ergonomic chair, small refrigerator, 32" flat screen TV, complimentary wired/wireless internet. Courtyard café and Bistro, business center, indoor pool, hot tub and fitness center. Nearby facilities: shopping, restaurants and entertainment. Special services provided to meeting planners include faxing, copying, and the accepting of packages that are mailed before the meeting, audio-visual and presentation equipment available, on-site and off-site catering and kitchen facilities available, small weddings and wedding receptions welcome.