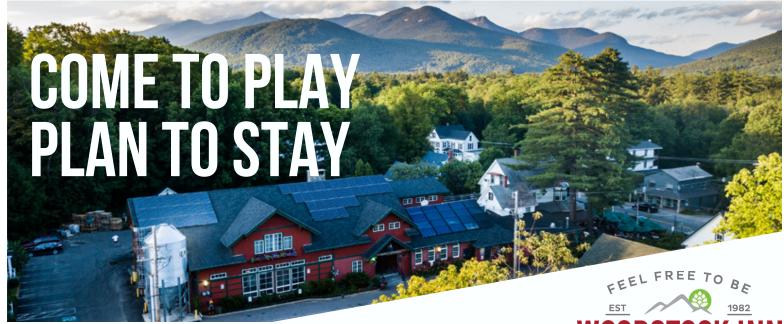

One of New Hampshire's most visited country inns, the Woodstock Inn Brewery is a gracious and relaxed setting the property features 40 uniquely styled rooms and suites, our lodging options offer the comforts of home including cable, free Wi-Fi access, air-conditioning and more. Many offer whirlpool tubs and gas fireplaces, including free use of off-property indoor pool and a health club.