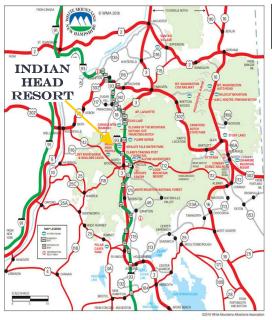

# EFFORTLESS ACCESS TO THE WHITE MOUNTAINS

| Location          | Miles to IHR |
|-------------------|--------------|
| Portland. ME      | 115          |
| Burlington, VT    | 120          |
| Boston, MA        | 135          |
| Montreal, Canada  | 175          |
| Providence, RI    | 186          |
| Albany, NY        | 195          |
| Hartford, CT      | 225          |
| New York City, NY | Y 336        |
| Philadelphia, PA  | 440          |
| Rochester, NY     | 446          |
| Atlantic City, NJ | 454          |
| Toronto, Canada   | 510          |
|                   |              |