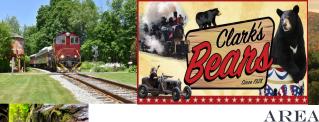

**ATTRACTIONS** 

# Ben and Jerry's Cabot Cheese Visitor Center Cannon Mountain Tram Castle in the Clouds Chutter's General Store Clark's Trading Post Conway Scenic Railroad Covered Bridge Tours

The Flume Gorge
Franconia Notch State Park
Hobo Railroad
Kancamangus Scenic Byway
Kancamangus Collectables
Loon Mountain Gondola
Lost River Reservation
Mt. Washington Cog Railway