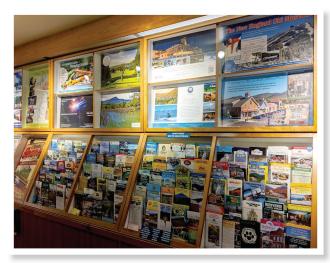

### **DISPLAY PANEL ADVERTISING**

A limited number of display panels are available at the White Mountains Visitor Center which welcomes **thousands of visitors every year**. Brochure space is conveniently located near your ad, allowing visitors easy access to your business information. 3, 6, and 12 month options are available. Contracts are enclosed for these advertising opportunities on page 4.

Welcome Information Center locationsCanterbury • Hooksett (North & South)Lebanon • Littleton • North Conway • SalemSanbornton • Seabrook • Springfield • Sutton

Brochure rack at Hooksett Welcome Center (1-93 North).