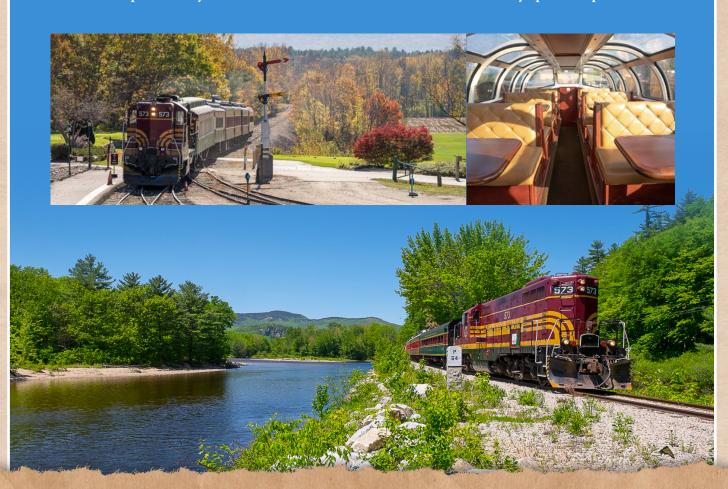

## A Choice of Heritage and Scenic Train Rides!

- Consider a supremely scenic journey over Crawford Notch aboard our Mountaineer from late Spring until mid-November
- Step back in time and experience a 1-hour classic train travel aboard our Valley train to Conway; or enjoy a longer heritage journey to Sawyers River. Heritage trains run April through November.
  - Holiday Specials and Snow Trains operate during the Winter.

All trains feature a variety of railcars and offer a choice of seating including elevated seating in Vista Domes that provide panoramic views.

The Mountaineer offers a supremely scenic journey over Crawford Notch.