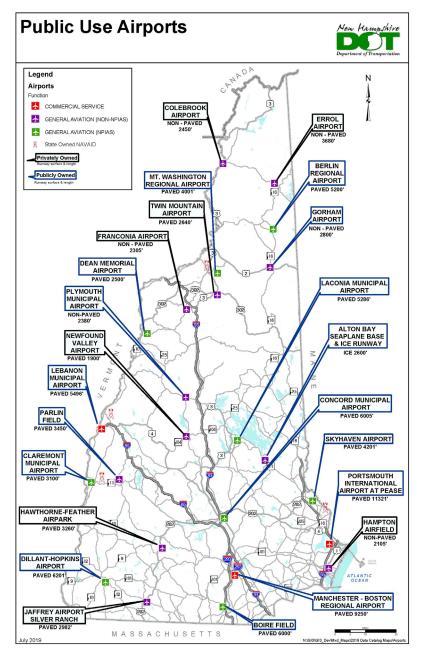

#### Local Airports

Berlin Regional Airport – Berlin Dean Memorial Airport – Haverhill Eastern Slope Airport – Fryeburg, ME Franconia Airport – Franconia Gorham Airport – Gorham Plymouth Municipal Airport – Plymouth Mt. Washington Regional Airport – Whitefield Twin Mountain Airport – Twin Mountain

# **FLYING AND SOARING**

in New Hampshire's White Mountains

White Mountains Visitor Center 200 Kancamagus Highway/Rte 112 North Woodstock, NH 03262 603-745-8720 VisitWhiteMountains.com

Source:

nh.gov/dot/org/aerorailtransit/aeronautics/sasp/airports/documents/NHairportsmap-July2019.