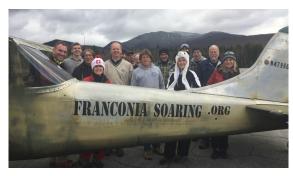

Franconia Soaring Association (603) 823 5034 Franconiasoaring.org Location: Franconia Airport Franconia, NH

New Hampshire's only soaring club offering scenic rides, introduction to soaring flights, glider rentals, flight instruction, and glider towing.