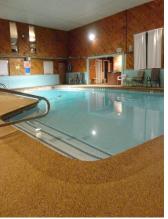

Free continental breakfast is offered at the inn and there is a wide choice of dining nearby. Our peaceful location is adjacent to Whitaker Woods trails for walking or mountain biking and xc-skiing. Enjoy the heated indoor pool & hot tub, billiards room, arcade room, outdoor playground, and Pergola with gas grill and fire pit.

- Indoor Heated Pool & Hot Tub.
- Free Fast Wi-Fi.
- Arcade Room
- Billiards Room
- Free Continental Breakfast
- Mini-Frig in every
  room
- Pergola w/gas grill and fire pit
- Kids Playscape
- Basketball
- Guest RewardsProgram
- On-Site trails for hiking, biking, etc
- Walking distance to North Conway Village
- Minutes to Outlet Shopping, Ski Resorts, and more