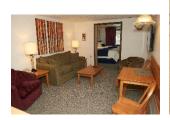

Eastern Inn & Suites offers a variety of room types. From Standard rooms with a single King or 2-Queen beds to our One-Bedroom Suite which sleeps up to 6 people. Each room has a mini-frig, cable LCD TV, hair dryers, individual climate control, and private bath. Groups can use our large breakfast room area for gatherings or events during their stay. There are multiple dining options, some right across the street and others only a short drive. Special group pricing on groups of 10 rooms or more. Contact us anytime for more information.