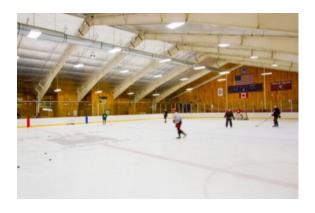

# Indoor Rinks Plymouth State University Ice Arena 129 NH Rt 175-A Holderness (603) 535 2758

campus.plymouth.edu/arena

Home to Plymouth State Panthers Men's & Women's varsity ice hockey and offers programs to the public including open skate sessions, youth hockey, figure skating programs, broomball, curling, & learn-to-skate & learn-to-play hockey sessions. Public skate admission \$6, rentals \$4.