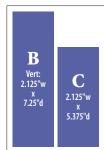

# SEAL SETATE The result of the control of the contr

**Note:** Space reservation deadline is October 30 **Materials deadline** is November 30

| ☐ Full page (4½" w x 7¼" d) Full bleed: (5¾" w x 8¾" d) | \$3,000 |
|---------------------------------------------------------|---------|
| ☐ ½ page H: (4½" w x 3½" d) V: (2⅓" w x 7¼" d)          | \$2,000 |
| ☐ ¾ page (2¼" w x 5¾" d)                                | \$1,500 |

☐ ¼ page H: (4½" w x 15%" d) V: (21%" w x 3½" d) \$1,000

☐ I will email my new ad ☐ Repeat current ad