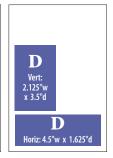

# SEAL SETATE The result of the control of the contr

**Note:** Space reservation deadline is October 30 **Materials deadline** is November 30

| ☐ Full page (4½" w x 7¼" d) Full bleed: (5¾" w x 8¾" d) | \$3,000 |
|---------------------------------------------------------|---------|
| ☐ ½ page H: (4½" w x 3½" d) V: (2⅓" w x 7¼" d)          | \$2,000 |
| ☐ ¾ page (2¼" w x 5¾" d)                                | \$1,500 |

☐ ¼ page H: (4½" w x 15%" d) V: (21%" w x 3½" d) \$1,000

☐ I will email my new ad ☐ Repeat current ad