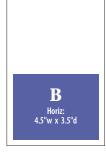

# SEAL SETATE The result of the control of the contr

**Note:** Space reservation deadline is October 30 **Materials deadline** is November 30

| ☐ Full page (4½" w x 7¼" d) Full bleed: (5¾" w x 8¾" d) | \$3,000 |
|---------------------------------------------------------|---------|
| ☐ ½ page H: (4½" w x 3½" d) V: (2⅓" w x 7¼" d)          | \$2,000 |
| ☐ ¾ page (2¼" w x 5¾" d)                                | \$1,500 |