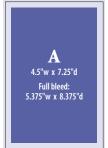

# SEAL SETATE The result of the control of the contr

**Note:** Space reservation deadline is October 30 **Materials deadline** is November 30

| ☐ Full page (4½" w x 7¼" d) Full bleed: (5¾" w x 8¾" d) | \$3,000 |
|---------------------------------------------------------|---------|
| ☐ ½ page H: (4½" w x 3½" d) V: (2⅓" w x 7¼" d)          | \$2,000 |
| ☐ ¾ page (2¼" w x 5¾" d)                                | \$1,500 |