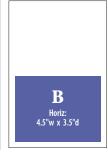

#### TRAVEL GUIDE DISPLAY ADVERTISING

SAMPLE AD SIZES

**Note:** Space reservation deadline is October 30 **Materials deadline is November 30** Full page (4½" w x 7¼" d) Full bleed: (5¾" w x 8¾" d) \$3,000