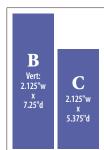

☐ ½ page H: (4½" w x 3½" d) V: (2½" w x 7¼" d)

\$2,000

\$1,500

☐ ¼ page H: (4½" w x 15%" d) V: (2½" w x 3½" d)

\$1,000

☐ I will email my new ad ☐ Repeat current ad