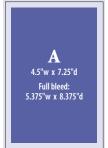

#### TRAVEL GUIDE DISPLAY ADVERTISING

SAMPLE AD SIZES

**Note:** Space reservation deadline is October 30 **Materials deadline is November 30** Full page (4½" w x 7¼" d) Full bleed: (5¾" w x 8¾" d) \$3,000