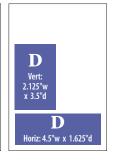

☐ ½ page H: (4½" w x 3½" d) V: (2½" w x 7¼" d)

\$2,000

\$1,500

☐ ¼ page H: (4½" w x 15%" d) V: (2½" w x 3½" d)

\$1,000

☐ I will email my new ad ☐ Repeat current ad